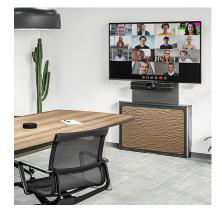

#### Middle Atlantic C3 Credenza with Dual Display

With single and dual display options, plus choices on numbers of equipment bays, the C3 Credenza is the personification of flexibility.