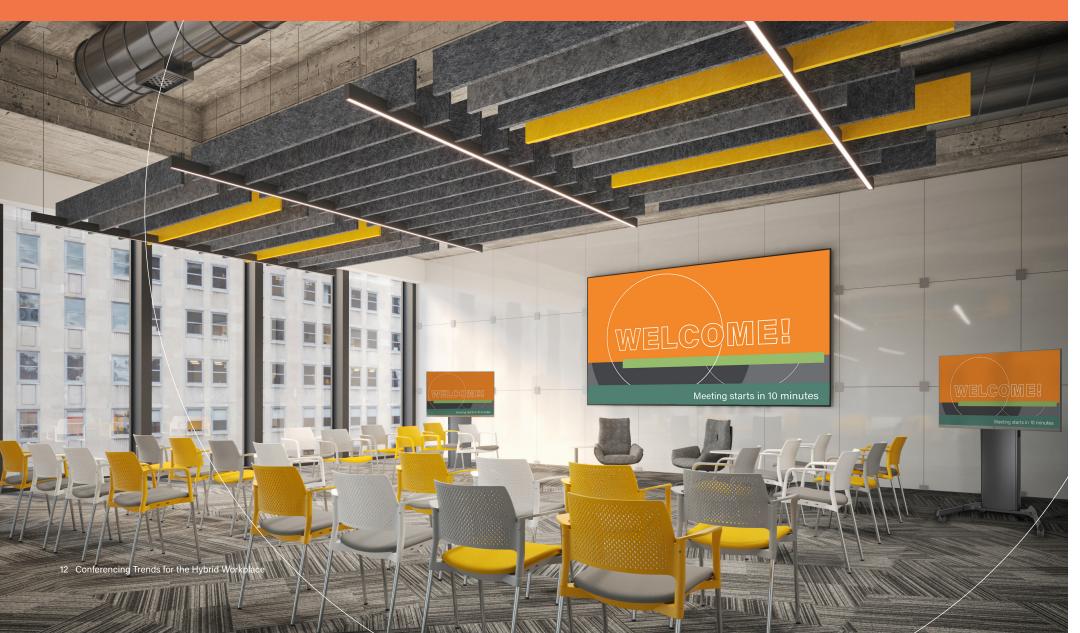

# Training Rooms

Training rooms have perhaps the biggest AV challenges in a hybrid workforce environment. Adding remote capabilities to training environments requires collaboration solutions that keep everyone on the same level of interaction regardless of how distributed the team might be.