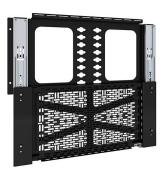

#### **Proximity Component Storage** Slide-Lock Panel

The Proximity® Component Storage Slide-Lock Panel facilitates easy, concealed mounting of AV equipment behind displays. To simplify service and accessibility to the equipment simply slide the storage panel out.