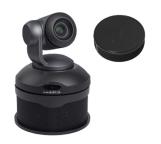

#### **Vaddio ConferenceSHOT** ePTZ Camera

Recreate the 1:1 experience with intelligent auto-framing algorithms that keep participants in view.