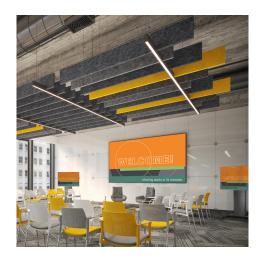

# Training Rooms

Training rooms have perhaps the biggest AV challenges in a hybrid workforce environment. Adding remote capabilities to training environments requires collaboration solutions that keep everyone on the same level of interaction regardless of how distributed the team might be.

Vaddio USB Audio Bundle Using multiple microphones and speakers in a training room allows everyone to hear and be heard, no matter where they are seated.

## **Familiarity**

**Projecta Dry Erase Screen** This multi-purpose tool serves as a projection-quality surface for interactive projectors and as a magnetic whiteboard that can be written on with dryerase markers.

### **Level Up for Mobility**

**Chief XPA1UB Cart with** interactive display and **Vaddio IntelliSHOT** The ideal mobile solution for training rooms. Perfect for extralarge and touch panel displays as well as dual monitor\* video conferencing.