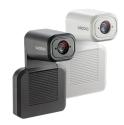

#### **Vaddio ConferenceSHOT** ePTZ Camera

Recreate the 1:1 experience with intelligent auto-framing algorithms that keep participants in view.