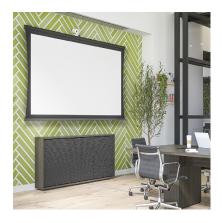

## Small Conference Rooms

#### **Chief Tempo Flat Panel** Floor Support System With ample storage space and the ability to add dual displays, Tempo can be sized to fit the space.

#### **Level Up** and Be Seen

Create a better visual experience with the Middle Atlantic Forum Arc Table to ensure everyone is in sight.