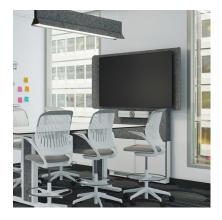

## **Familiarity**

**Projecta Dry Erase Screen** This multi-purpose tool serves as a projection-quality surface for interactive projectors and as a magnetic whiteboard that can be written on with dryerase markers.