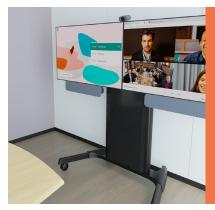

## Small Conference Rooms

#### **Chief Tempo Flat Panel** Floor Support System With ample storage space and the ability to add dual displays, Tempo can be sized to fit the space.

#### **Level Up** and Be Seen

Create a better visual experience with the Middle Atlantic Forum Arc Table to ensure everyone is in sight.