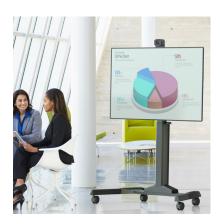

## Boardrooms

Equip boardrooms with AV technology that provides the best in audio and video communication, so quarterly reports and town hall presentations go off without a hitch. Better yet, make an impression with boardrooms that have a wow factor to reinforce the company's culture and values.

#### Vaddio ConferenceSHOT AV **HD Conference Room System**

Elevate the collaboration experience with great video and audio from the ConferenceSHOT AV. Choose table or ceiling mics for your meeting space, then add the ConferenceSHOT speaker for robust in-room audio.