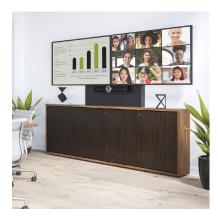

#### Middle Atlantic C3 Credenza with Dual Display

With single and dual display options, plus choices on numbers of equipment bays, the C3 Credenza is the personification of flexibility.