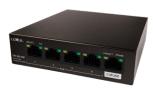

#### **Luxul Small Network** Switches

Adding small ethernet switches like the SW-100-04P or XGS-1005 to conference room tables provides reliable, high-bandwidth connections for video conferencing.