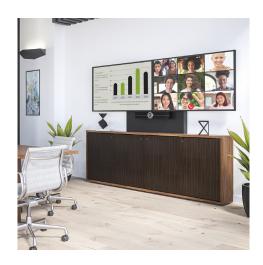

#### Middle Atlantic C3 Credenza with Dual Display

With single and dual display options, plus choices on numbers of equipment bays, the C3 Credenza is the personification of flexibility.