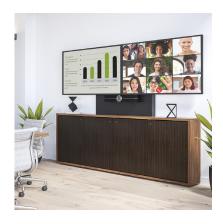

#### Middle Atlantic C3 Credenza with Dual Display

With single and dual display options, plus choices on numbers of equipment bays, the C3 Credenza is the personification of flexibility.