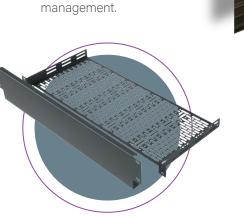

Installing gear that isn't rackmount ready? No problem. Our utility shelves are up to the task to ensure all the essential home gear can be housed in the Middle Atlantic rack of your choice.

Our brush grommet panel provides a clean, organized cable entry method when mounted above or below equipment in the rack.