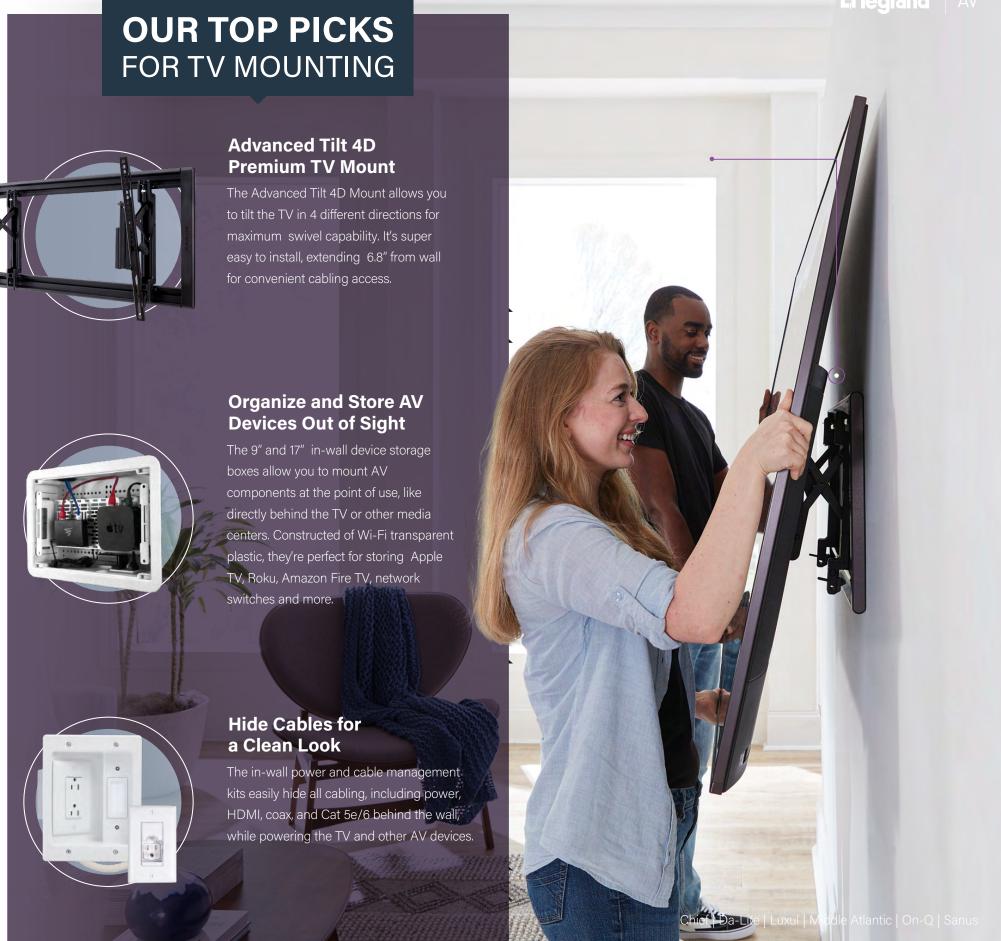

### TV MOUNTING SOLUTIONS

The ultimate home viewing experience begins with a TV that everyone can see. No more arguing over the best spot on the couch when you select a TV Mount that tilts, swivels, extends, and levels to the perfect viewing angle for everyone.

#### Why We Love It

- Our Chief and Sanus brands offer the largest selection of universal and custom display mounts worldwide.
- Our mounts are designed to install quickly and easily without compromising on safety and quality.
- TV Mounts pair perfectly with our In-Wall Device Storage Boxes to easily organize and store streaming devices right behind the TV.
- Add on In-Wall Power and Cable Management solutions from On-Q and Sanus to keep power cords and network cables hidden in the wall and out of sight.