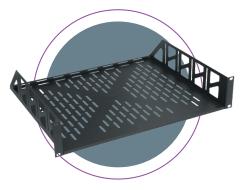

Installing gear that isn't rackmount ready? No problem. Our utility shelves are up to the task to ensure all the essential home gear can be housed in the Middle Atlantic rack of your choice.

Our brush grommet panel provides a clean, organized cable entry method when mounted above or below equipment in the rack.