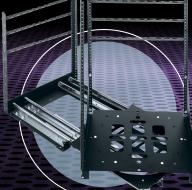

The slide out rack perfect for easy rear access to equipment connections in millwork, cabinets and flush in-wall installations.

at the factory and ships with pre-installed accessories to save contractors time in the

7 Connect. Stream. Play.

Save time, money, and the environment with the rack series designed with the residential industry in mind. It is completely assembled field while eliminating packaging waste.

Mount small devices in the

maintaining flawless cable

front or rear of the rack while

Engineered to be aesthetically pleasing in the front and properly support equipment behind the plate, this series is designed to pair perfectly with Sonos Amps.