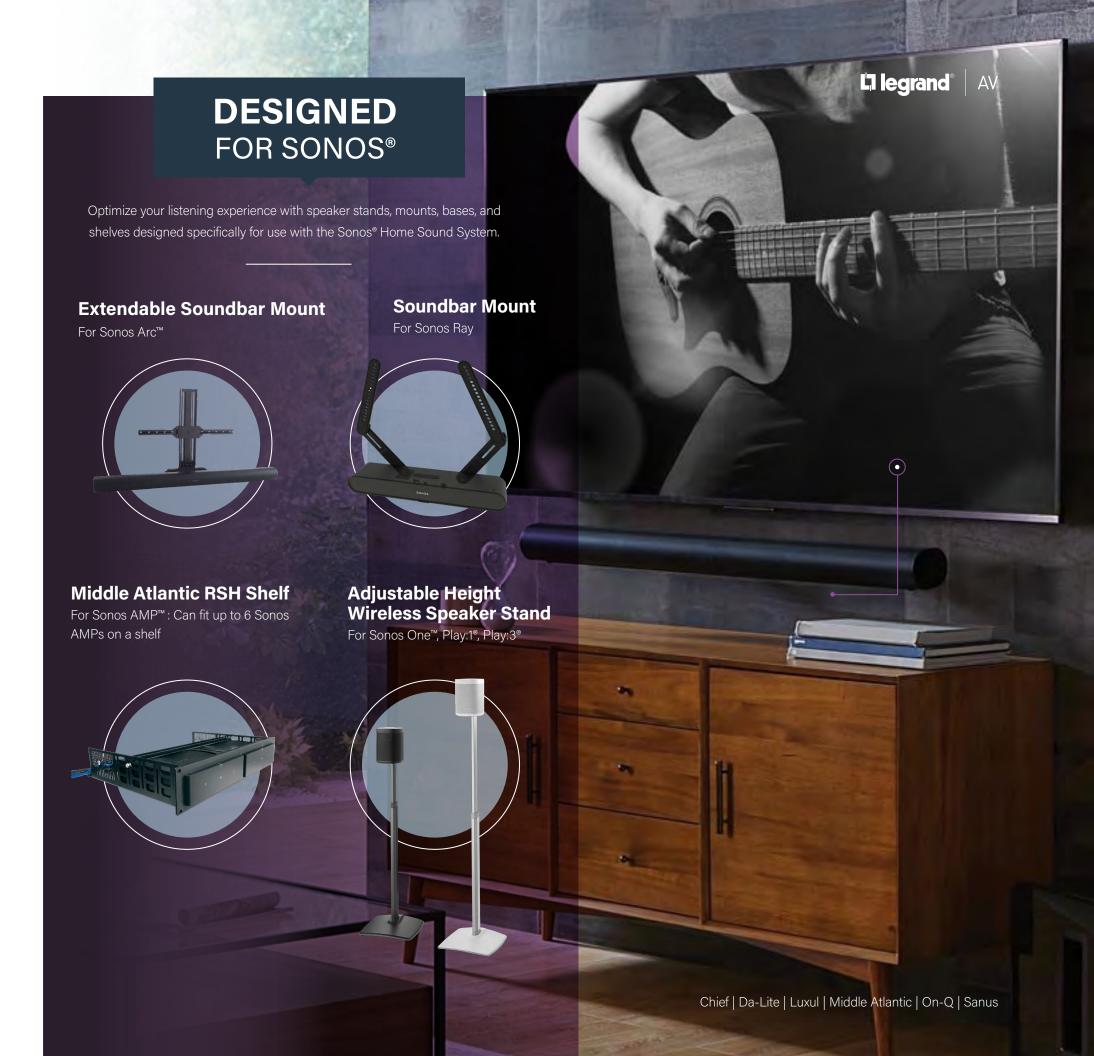

### SPEAKER STANDS, MOUNTS, AND ACCESSORIES

Save space and achieve placement perfection with stands, mounts, and accessories designed for your Sonos® Home Sound System and Amazon smart devices. The sleek design and integrated cable management ensure a completely seamless look while maximizing audio performance.

#### Why We Love It