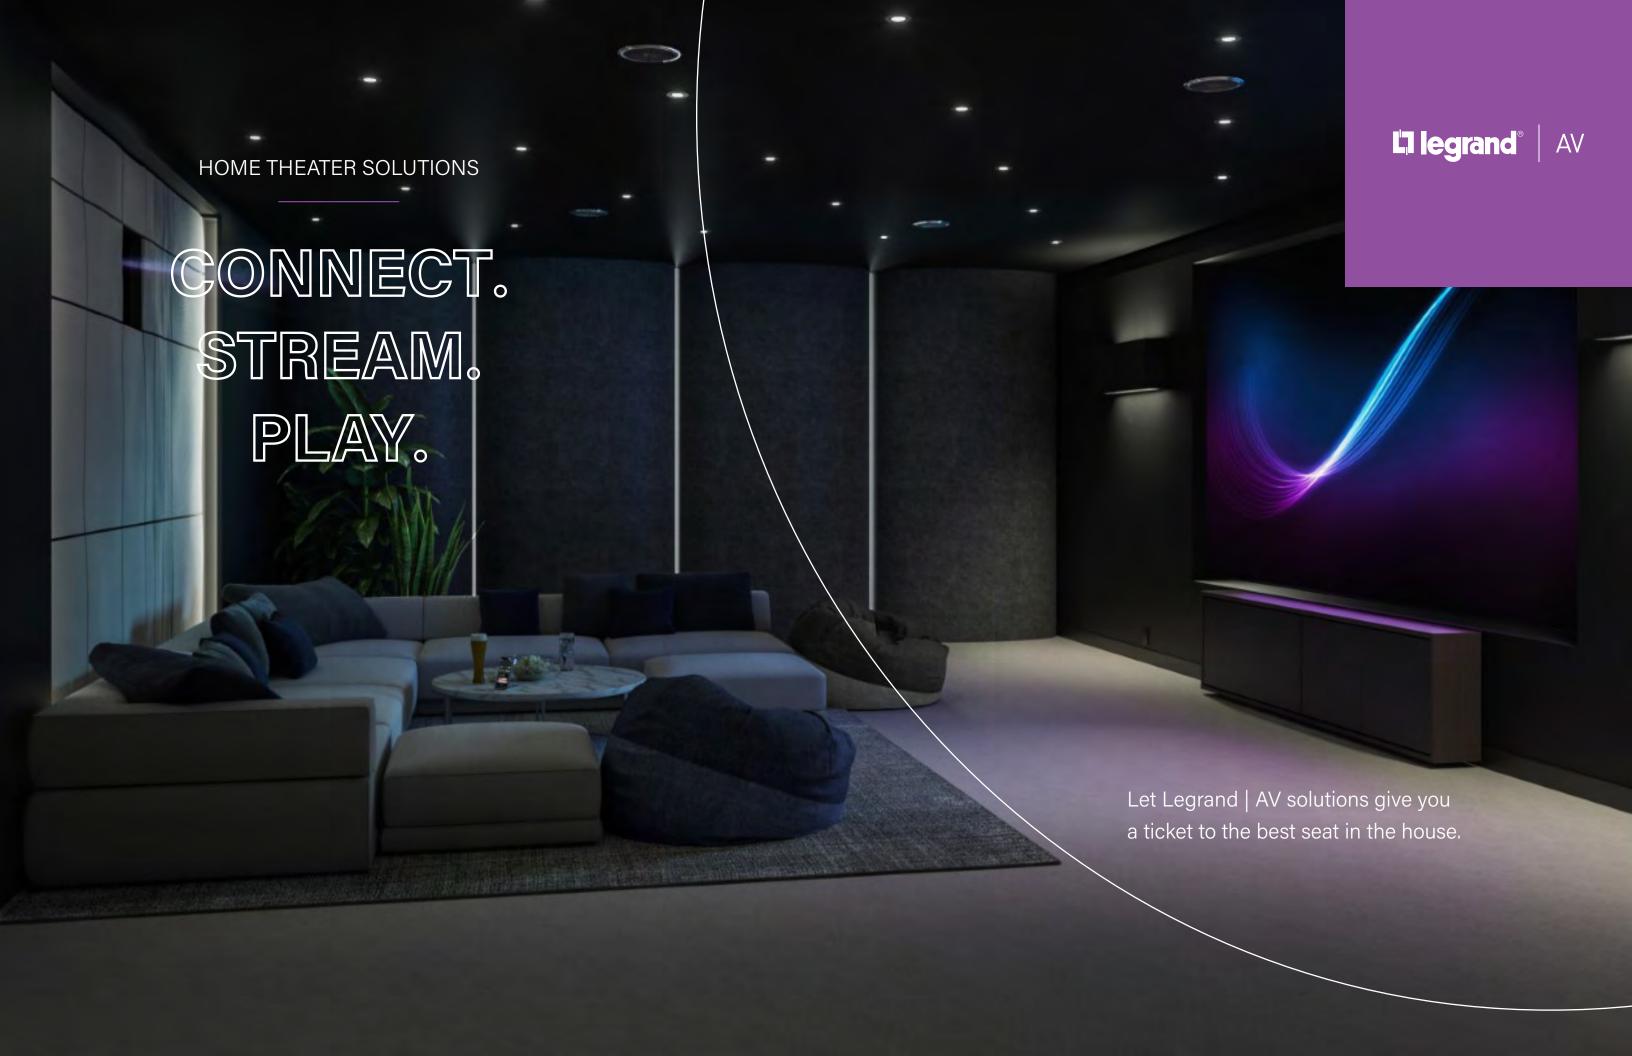

### TV MOUNTING SOLUTIONS

The ultimate home viewing experience begins with a TV that everyone can see. No more arguing over the best spot on the couch when you select a TV Mount that tilts, swivels, extends, and levels to the perfect viewing angle for everyone.

#### Why We Love It

- Our Chief and Sanus brands offer the largest selection of universal and custom display mounts worldwide.
- Our mounts are designed to install quickly and easily without compromising on safety and quality.
- TV Mounts pair perfectly with our In-Wall Device Storage Boxes to easily organize and store streaming devices right behind the TV.
- Add on In-Wall Power and Cable Management solutions from On-Q and Sanus to keep power cords and network cables hidden in the wall and out of sight.





### SPEAKER STAN