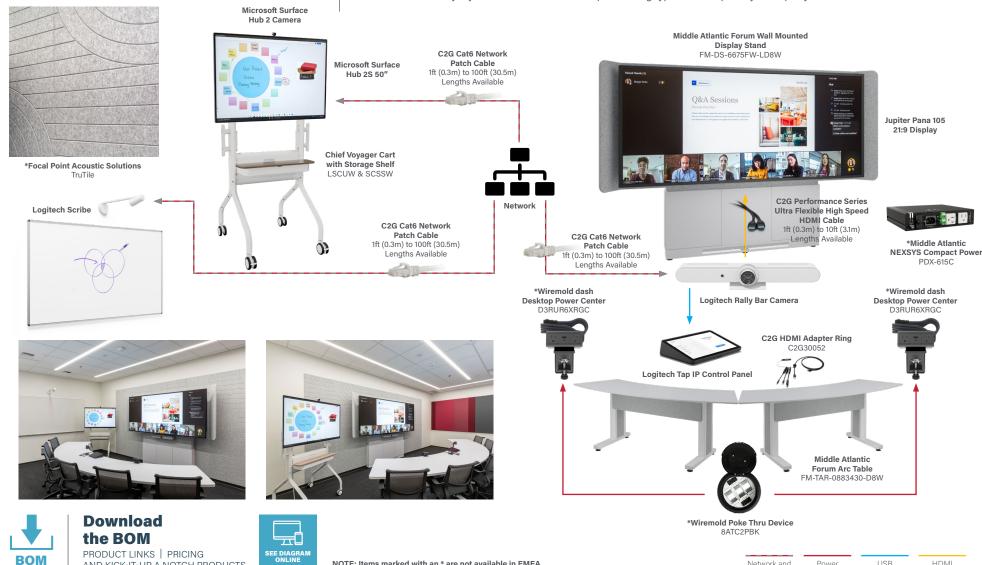

## **L**legrand

## **Medium Signature Teams Room**

## Why We Love It

- This is the ultimate Front Row TEAMS Room experience that immerses both you and your meeting participants into a lifelike and engaging meeting environment
- Similar versions can be designed for a small, medium, or large conference room setup (4-10 people)

Ideal For: The everyday conference room for multiple meeting types that keep everyone equally involved

NOTE: Items marked with an \* are not available in EMEA

AMAZING AV EXPERIENCES | legrandav.com

AND KICK-IT-UP A NOTCH PRODUCTS

**BOM** 

C2G | Chief | Da-Lite | Luxul | Middle Atlantic | Vaddio | Wiremold

Power

Network and

PoE (+, ++)

HDMI