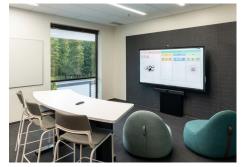

## **Surface Hub Teams Room**

## Why We Love It

- Consider this your casual collaboration TEAMS conference room to freely move around and interact with the Microsoft Surface Hub while your on-line guests don't miss a beat
- ADA compliant electric height adjustable display mount
- Easily installed and tailored to every day needs and meeting styles

Ideal For: A flexible team to fit the right collaboration and brainstorming tools to tailor to everyone's needs

\*Focal Point Acoustic Solutions
TruTile

C2G Performance Series Premium High Speed HDMI Cable 3ft (0.9m) to 25ft (7.6m) Lengths Available