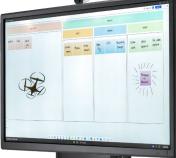

> Microsoft Surface Hub 2 Smart Camera

Microsoft Surface Hub 2S 85"

Download the BOM

PRODUCT LINKS | PRICING
AND KICK-IT-UP A NOTCH PRODUCTS

NOTE: Items marked with an \* are not available in EMEA

USB

HDMI