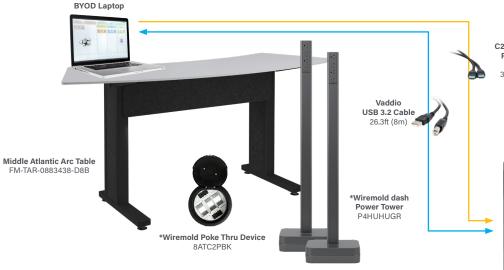

Ideal For: A flexible team to fit the right collaboration and brainstorming tools to tailor to everyone's needs

\*Focal Point Acoustic Solutions
TruTile

C2G Performance Series Premium High Speed HDMI Cable 3ft (0.9m) to 25ft (7.6m) Lengths Available

> Microsoft Surface Hub 2 Smart Camera

Microsoft Surface Hub 2S 85"

Download the BOM

PRODUCT LINKS | PRICING
AND KICK-IT-UP A NOTCH PRODUCTS

NOTE: Items marked with an \* are not available in EMEA

USB

HDMI