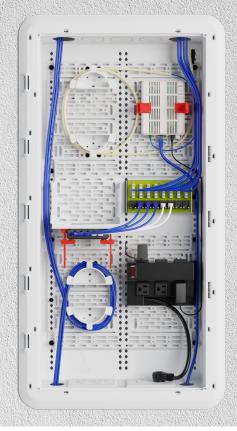

## ON-Q STRUCTURED MEDIA ENCLOSURES - BETTER BY DESIGN

- Supports incoming microduct for fiber optic deployment and management
- Designed to house modems, optical network terminals (ONT) routers and more
- Constructed with Wi-Fi transparent plastic material
- Extra venting along the vertical and horizontal plane of door allows for superior heat dissipation supporting equipment longevity
- Standard, extended enclosure door provides the depth needed to house ISP and 3rd party products
- Reversible door swings a full 180° accommodating installations where space is limited
- Cable knock outs on top and bottom are varied in size to support a mix of cables (microduct/fiber/copper) and power options
- Available in 15", 20", 30" and 42" to accommodate any size project
- Full line of enclosure accessories allow seamless installation of 3rd party products and simplified management of fiber/cable deployment
- Designed and manufactured in the US no import supply chain concerns
- Project Bulk Packs, 5 pack of enclosure back box's only (for the rough-in) 5 pack of doors/trim-rings (for the trim-out)