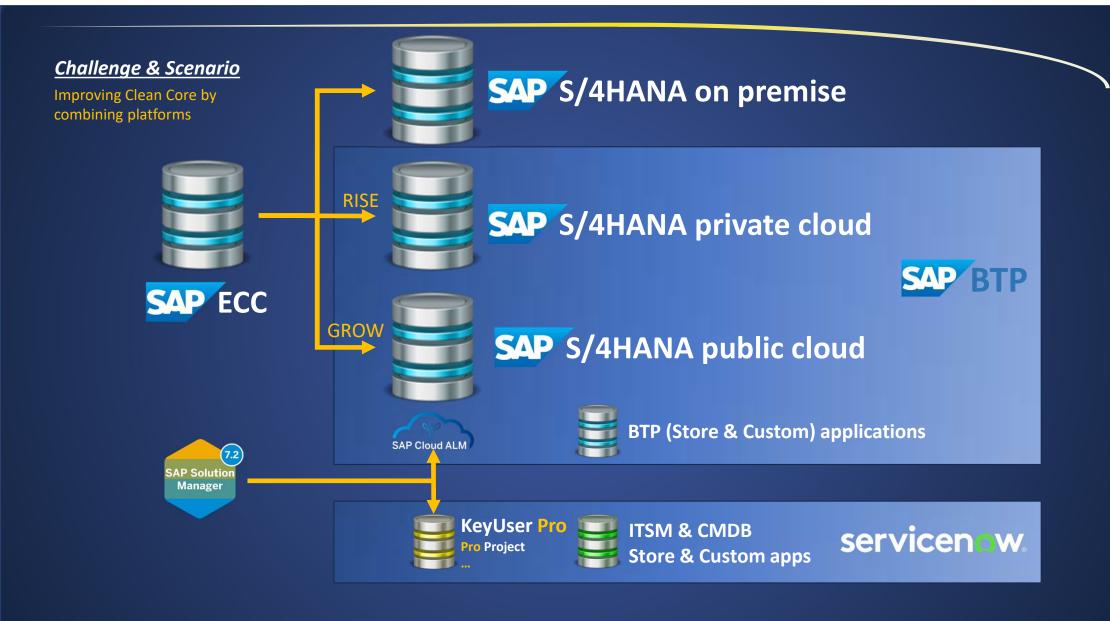

### Customer challenges – SAP general

Customers must upgrade to S4/HANA at some point.

Projects need efficiently and Support Organization.

smoothly handed over to the

SAP Solution Manager is going out of mainstream support 2027.

• SAP Cloud ALM is the designated successor, but with gaps.

## Success Story

seamless and consistent communication between business and IT departments for a perfect user experience within Change and Requirement Management

Use the best from ServiceNow (SAP KeyUser Pro) and SAP Cloud ALM

- Administrative process steps handled via SAP KeyUser Pro
  - Requirements Evaluation
  - Approvals
- Operative steps handled via SAP Cloud ALM
  - Development
  - Deployment
  - Solution Testing
- Use of the products optimized for user groups
  - Business Users work mainly with ServiceNow KeyUser Pro
  - Technical Users mainly work with SAP Cloud ALM
- Fully digitized solution across both platforms.