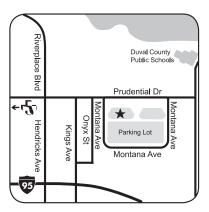

#### Jacksonville

841 Prudential

Wolfson Children's Hospital

Drew Bradbury Center 841 Prudential Drive, Suite 140 Jacksonville, FL 32207 904.346.0394

Prudential Dr