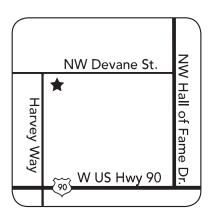

#### Wolfson Children's Specialty Center Lake City

3650 NW Devane Street Lake City, FL 32055 386,758,1811