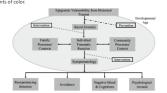

## **Healing Centered Model**

Developmental and Ecological Model of Youth Racial Trauma (DEMYth-RT)
A conceptual model of how racial stressors manifest to influence the trauma symptomatology of children and adolescents of color.