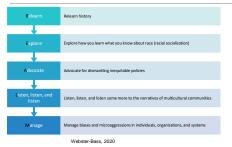

## REALM: Action Steps towards Anti-Racism

Closing

As you move forward, how are you addressing anti-racism within yourself, your organization, or system?

"Get in Good Trouble"

-John Lewis