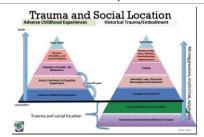

## Adverse Childhood Experiences

## Adverse Childhood Experiences (ACES)

- ACES Study
- Abuse
- · Household Challenges
- Neglect
- Expanded ACES
- Single-parent homes, exposure to violence, criminal behavior, personal victimization, bullying, economic hardship, and discrimination.
- · (Wade, Shea, Rubin &Wood, 2014)
- · Philadelphia ACES Study
- Community-level stressors
- · Lived in foster care, bullying, witnessing violence, discrimination, adverse neighborhood experiences