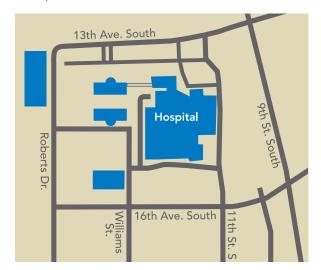

# **Driving directions**

#### From Beach Boulevard

- Take Beach Boulevard to A1A South/3rd Street
- Turn right onto A1A/3rd Street
- Proceed 1 mile
- Turn right onto 13th Avenue South
- Hospital will be on the left

#### From Butler Boulevard

- Take Butler Boulevard to A1A North/3rd Street
- Merge onto A1A North/3rd Street
- Proceed 2 miles
- Turn left onto 13th Avenue South
- Hospital will be on the left