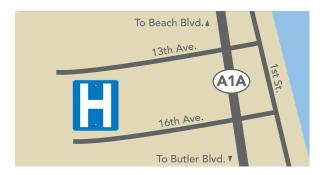

# **Driving directions**

#### From Beach Boulevard

- Take Beach Boulevard to A1A South/3rd Street
- Turn right onto A1A/3rd Street
- Proceed 1 mile
- Turn right onto 13th Avenue South
- Hospital will be on the left

#### From Butler Boulevard

- Take Butler Boulevard to A1A North/3rd Street
- Merge onto A1A North/3rd Street
- Proceed 2 miles
- Turn left onto 13th Avenue South
- Hospital will be on the left