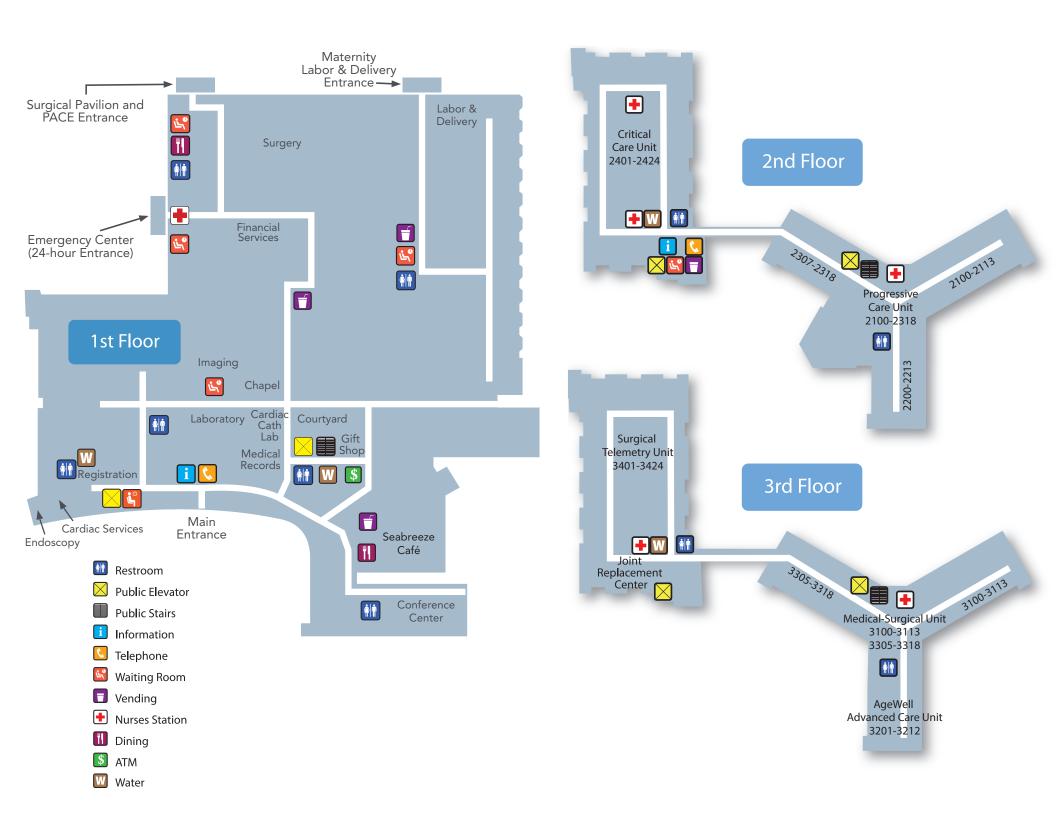

# Areas of Interest for Patients and Visitors

#### **ATM Locations**

1st floor, next to Gift Shop

#### Chapel

1st floor

#### Seabreeze Café

1st floor, main hospital building

#### Hours:

Breakfast, 7 – 10 am Lunch, 11 am – 2 pm Dinner, 4 – 6 pm

Snacks are available in the Gift Shop and in the vending machines located in the Seabreeze Café, in the hall near the Emergency Department and the Wilson-Epstein building.

#### Seaside Café

1st floor, Surgical Pavilion Serving Starbucks products

#### Hours:

Weekdays, 7 am – 3 pm; Closed 10 – 10:30 am

#### Gift Shop

1st floor, main hospital building

#### Hours:

Weekdays, 9 am – 5 pm Weekends, Noon – 4 pm

#### Courtyard

Located on the 1st floor, main hospital building near the Seabreeze Café.

### **Surgery Waiting Area**

1st floor

#### **Telephones**

Local calls (no charge): Touch "9" then the number.

#### Long distance:

Touch "9" + "1" + calling card of choice or "9" + "1" and patient's long distance carrier or "9" + "1" + "800.COLLECT."