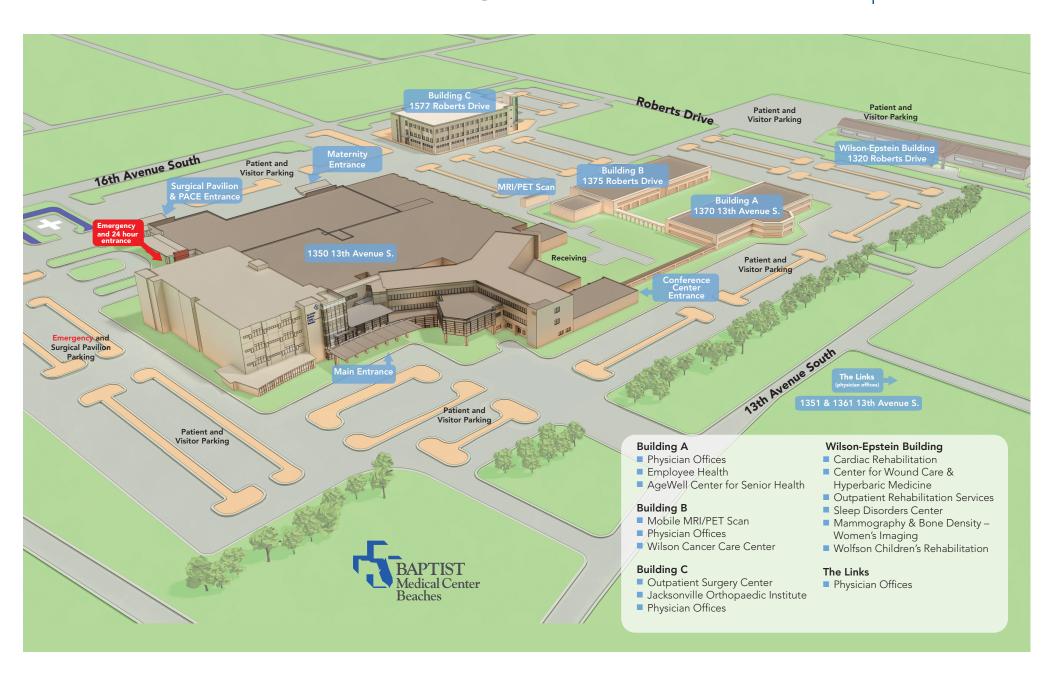

# **Baptist Medical Center Beaches**

1350 13th Avenue South Jacksonville Beach, FL 32250 904.627.2900 baptistjax.com/beaches

# Outpatient Buildings

# **Building A**

#### 1370 13th Avenue South

- Physician offices
- Employee Health
- AgeWell Center for Senior Health

# **Building B**

#### 1375 Roberts Drive

- Mobile MRI/PET Scan
- Physician offices
- Wilson Cancer Care Center

# **Building C**

#### 1577 Roberts Drive

- Outpatient Surgery Center
- Jacksonville Orthopaedic Institute
- Physician offices

# Wilson-Epstein Building

#### 1320 Roberts Drive

- Cardiac Rehabilitation
- Center for Wound Care & Hyperbaric Medicine
- Outpatient Rehabilitation Services
- Sleep Disorders Center
- Mammography and Bone Density Women's Imaging
- Wolfson Children's Rehabilitation

#### **Parking**

Complimentary parking is available in front of the hospital and medical office buildings as well as outside the Emergency Center and Surgical Pavilion entrances.