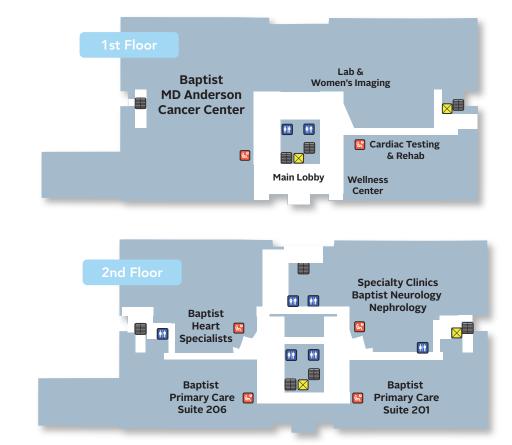

#### First Floor

- Baptist MD Anderson Cancer Center
- Baptist Wellness Center at Fleming Island
- Cardiac Rehabilitation Center
- Cardiac Testing
- Women's Imaging Center and Lab

#### Second Floor

- Baptist Heart Specialists
- Baptist Neurology Group
- Baptist Primary Care
- Nephrology