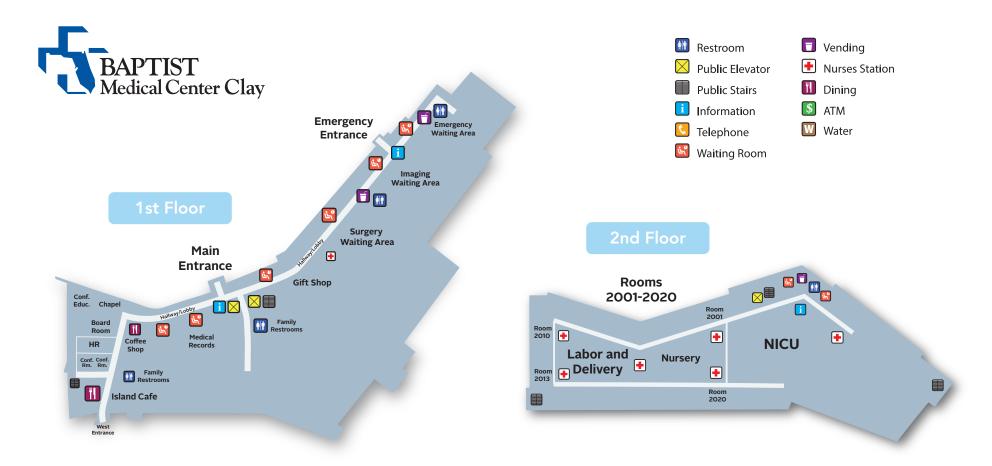

# Areas of Interest for Patients and Visitors

**Chapel** Main lobby, 1st floor closest to dining

Family Retreat Rooms 3rd and 4th floors

#### **Food Services**

The Island Cafe, 1st floor Breakfast: 7 – 10 am Lunch: 11 am – 2 pm

Coffee Shop, 1st floor Weekdays: 7 am – 12:30 pm

Vending Machines Gift Shop Floors 1-4

#### **Gift Shop**

Main lobby, 1st floor closest to the Emergency Center Weekdays: 8 am – 4 pm

#### Health Information Management (Medical Records) 1st floor

#### Surgery Waiting Room

Main lobby, 1st floor, adjacent to Emergency Center waiting room

#### Medical Imaging:

Baptist Medical Center Clay, 1st floor, next to the Emergency Department

- MRI
- CT
- X-ray
- Ultrasound