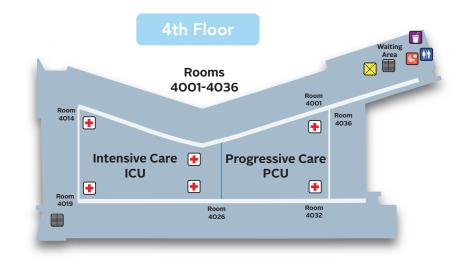

# Areas of Interest for Patients and Visitors

**Chapel** Main lobby, 1st floor closest to dining

Family Retreat Rooms 3rd and 4th floors

#### **Charging Stations**

Charging stations are available in:

- Inpatient rooms
- Family Retreat Rooms, 3rd and 4th floors