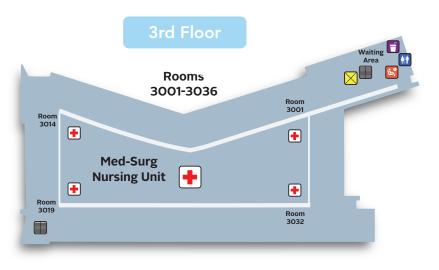

#### Third Floor

- Baptist Behavioral Health
- Borland-Groover Clinic
- Baptist Rheumatology
- Dr. Hyler & Associates