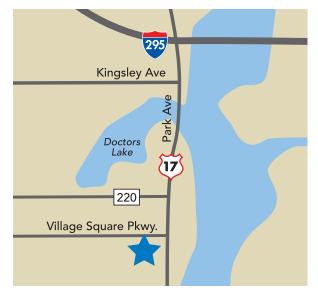

#### From I-295:

- Take the US 17 S./Park Ave exit, EXIT 10, toward Orange Park/Green Cove Springs. Proceed 8 miles.
- Turn right on Village Square Parkway.
- Baptist Clay Medical Campus is on your left.

#### From Green Cove Springs:

- Take US 17 north toward Orange Park.
- Turn left on Village Square Parkway.
- Baptist Clay Medical Campus is on your left.

#### From St. Johns County:

- State Rd 13N to Shands bridge.
- West on Shands bridge to Green Cove Springs.
- Turn right on US 17 north to Orange Park.
- Turn left on Village Square Parkway.
- Baptist Medical Center Clay is on your left.