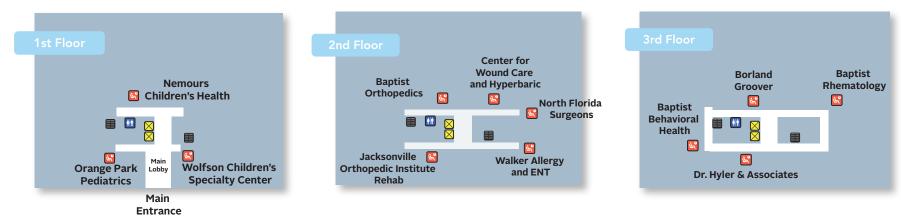

#### First Floor

- Orange Park Pediatrics
- Wolfson Children's Specialty Center
  - Nemours Children's Clinic, Jacksonville
  - University of Florida College of Medicine - Jacksonville
  - Wolfson Children's Rehabilitation

#### Second Floor

- Baptist Orthopedics
- Center for Wound Care and Hyperbaric
- Jacksonville Orthopedic Institute Rehabilitation
- North Florida Sugeons
- Walker Allergy & ENT

#### Third Floor

- Baptist Behavioral Health
- Borland-Groover Clinic
- Baptist Rheumatology
- Dr. Hyler & Associates