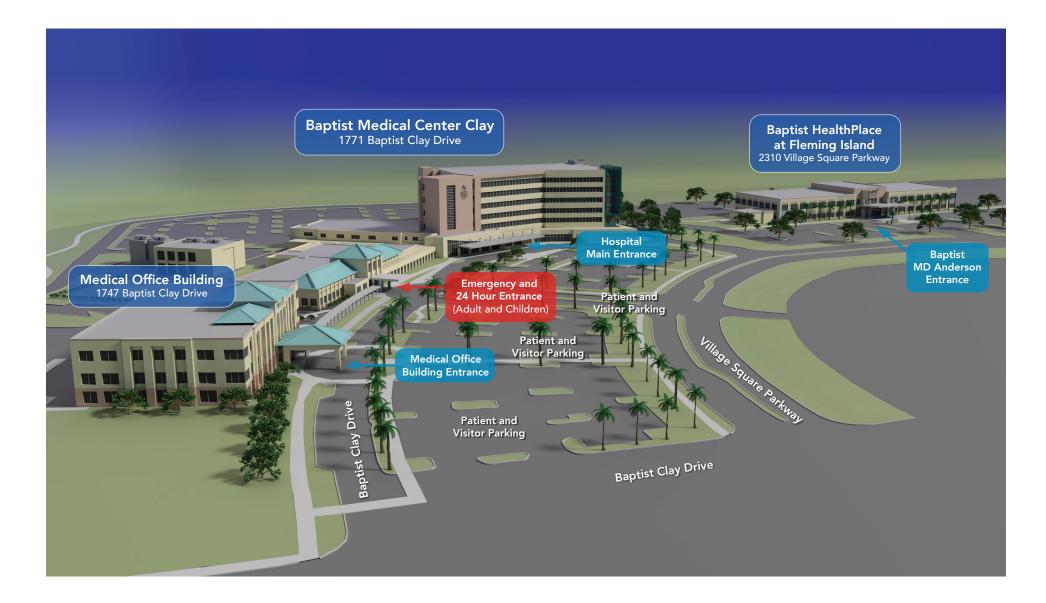

#### **Baptist Medical Center Clay**

1771 Baptist Clay Drive Fleming Island, FL 32003 904.516.1000

#### Medical Office Building 1747 Baptist Clay Drive

#### Baptist HealthPlace at Fleming Island

#### 2310 Village Square Parkway