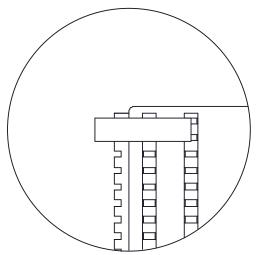

NOTE: TUBES CAN BE SHARED BETWEEN STICKS AT THE STICK JOIN TO HELP HOLD THE JOIN TOGETHER.

MAX DISTANCE BETWEEN END OF STICK AND TUBE CENTRE (CANTILEVER SPAN) IS 150mm [5.9"]

PAGE 4

FOLD ZINTRA STICKS - LANDSCAPE EXTERNAL CORNER (8) WIDE OR (16) NARROW