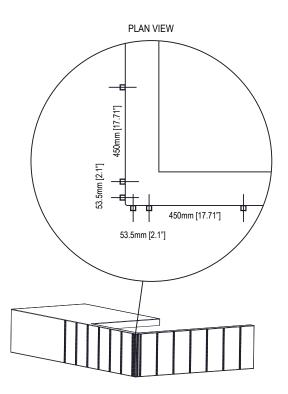

#### STEP 2

CONTINUE MARKING TUBE LOCATIONS ALONG THE WALL AT A MAXIMUM OF 450MM [17.71"] CENTRE SPACING (THIS IS ADJUSTABLE TO SUIT WALL SUPPORT/STUD LOCATIONS IF REQUIRED)

MAX DISTANCE FROM FIRST TUBE CENTRE TO SECOND TUBE CENTRE IS 53.54mm [2.1"]

NOTE: TUBES CAN BE SHARED BETWEEN STICKS AT THE STICK JOIN TO HELP HOLD THE JOIN TOGETHER.

MAX DISTANCE BETWEEN END OF STICK AND TUBE CENTRE (CANTILEVER SPAN) IS 150mm [5.9"]

PAGE 4

FOLD ZINTRA STICKS - LANDSCAPE EXTERNAL CORNER (8) WIDE OR (16) NARROW