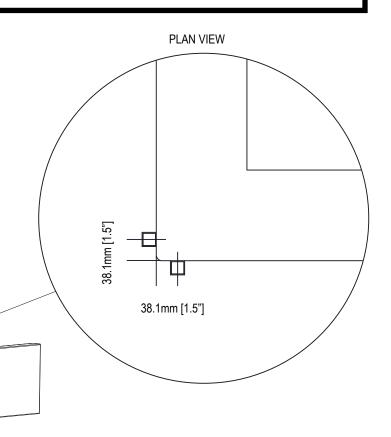

USE A LASER LEVEL OR SPIRIT LEVEL TO MARK ALUMINIUM POSITION ON THE WALL.

IT IS BEST TO START FROM THE CORNER OF THE WALL AND WORK OUTWARDS.

THE FIRST (2) ALUMINIUM TUBES ARE LOCATED 38.1mm [1.5"] FROM THE CORNER OF THE WALL TO THE TUBE CENTRE (1 ON EACH SIDE) AS SHOWN.