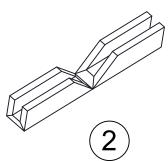

F 4.

USE A LASER LEVEL OR SPIRIT LEVEL TO MARK ALUMINIUM POSITION ON THE WALL.

IT IS BEST TO START FROM THE CORNER OF THE WALL AND WORK OUTWARDS.

THE FIRST (2) ALUMINIUM TUBES ARE LOCATED 38.1mm [1.5"] FROM THE CORNER OF THE WALL TO THE TUBE CENTRE (1 ON EACH SIDE) AS SHOWN.



#### STEP 2

CONTINUE MARKING TUBE LOCATIONS ALONG THE WALL AT A MAXIMUM OF 450MM [17.71"] CENTRE SPACING (THIS IS ADJUSTABLE TO SUIT WALL SUPPORT/STUD LOCATIONS IF REQUIRED)

MAX DISTANCE FROM FIRST TUBE CENTRE TO SECOND TUBE CENTRE IS 53.54mm [2.1"]

NOTE: TUBES CAN BE SHARED BETWEEN STICKS AT THE STICK JOIN TO HELP HOLD THE JOIN TOGETHER.

MAX DISTANCE BETWEEN END OF STICK AND TUBE CENTRE (CANTILEVER SPAN) IS 150mm [5.9"]



PAGE 4





FOLD ZINTRA STICKS - LANDSCAPE EXTERNAL CORNER (8) WIDE OR (16) NARROW







Ш

NARROW

WIDE



STEP 5



SIDE VIEW





STEP 6





FINISHED INSTALL