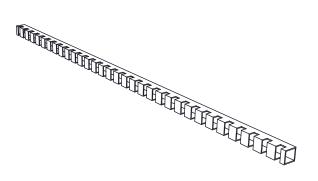

# PARTS AND HARDWARE

FOR A TYPICAL ASSEMBLY ZINTRA STICKS - (16) WIDE OR (32) NARROW

(16) STANDARD ALUMINIUM TUBE WITH NOTCHES

ZINTRA STICKS - LANDSCAPE EXTERNAL CORNER - (8) WIDE OR (16) NARROW

#### STEP 1

MEASURE THE HEIGHT [X] OF THE INSTALL AND CUT THE ALUMINIUM TO SUIT

NOTE: AFTER MEASURING AND MARKING WHERE TO CUT THE ALUMINIUM TUBE, COUNT THE NUMBER OF NOTCHES TO ENSURE IT WILL SUIT THE QUANTITY OF STICKS REQUIRED. FOR EXAMPLE, A WIDE STICK USES 4 NOTCHES, THEREFORE THE NOTCHES IN THE ALUMINIUM TUBE WILL NEED TO EQUAL A MULTIPLE OF 4.