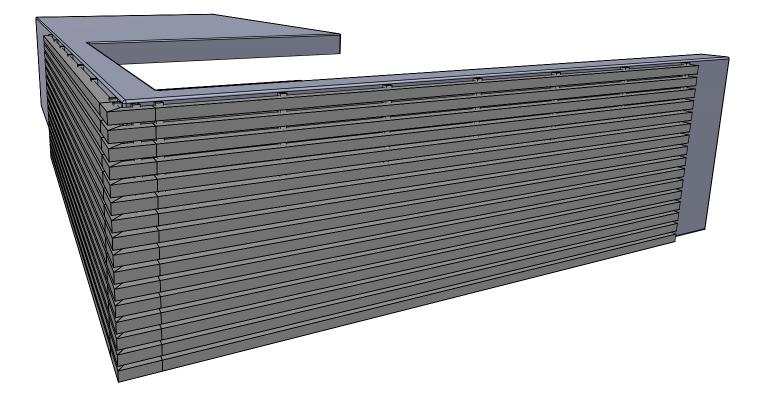

# PARTS AND HARDWARE

FOR A TYPICAL ASSEMBLY ZINTRA STICKS - (16) WIDE OR (32) NARROW

(16) STANDARD ALUMINIUM TUBE WITH NOTCHES

ZINTRA STICKS - LANDSCAPE EXTERNAL CORNER - (8) WIDE OR (16) NARROW

NOTE: TUBES CAN BE SHARED BETWEEN STICKS AT THE STICK JOIN TO HELP HOLD THE JOIN TOGETHER.

MAX DISTANCE BETWEEN END OF STICK AND TUBE CENTRE (CANTILEVER SPAN) IS 150mm [5.9"]

PAGE 4

FOLD ZINTRA STICKS - LANDSCAPE EXTERNAL CORNER (8) WIDE OR (16) NARROW

Ш

NARROW

WIDE

STEP 5

SIDE VIEW

STEP 6

FINISHED INSTALL