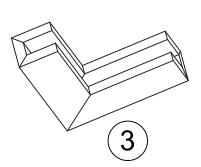

4.

USE A LASER LEVEL OR SPIRIT LEVEL TO MARK ALUMINIUM POSITION ON THE WALL.

IT IS BEST TO START FROM THE CORNER OF THE WALL AND WORK OUTWARDS.

THE FIRST (2) ALUMINIUM TUBES ARE LOCATED 38.1mm [1.5"] FROM THE CORNER OF THE WALL TO THE TUBE CENTRE (1 ON EACH SIDE) AS SHOWN.



#### STEP 2

CONTINUE MARKING TUBE LOCATIONS ALONG THE WALL AT A MAXIMUM OF 450MM [17.71"] CENTRE SPACING (THIS IS ADJUSTABLE TO SUIT WALL SUPPORT/STUD LOCATIONS IF REQUIRED)

MAX DISTANCE FROM FIRST TUBE CENTRE TO SECOND TUBE CENTRE IS 53.54mm [2.1"]

NOTE: TUBES CAN BE SHARED BETWEEN STICKS AT THE STICK JOIN TO HELP HOLD THE JOIN TOGETHER.

MAX DISTANCE BETWEEN END OF STICK AND TUBE CENTRE (CANTILEVER SPAN) IS 150mm [5.9"]



PAGE 4





FOLD ZINTRA STICKS - LANDSCAPE EXTERNAL CORNER (8) WIDE OR (16) NARROW







Ш

NARROW

WIDE



STEP 5



SIDE VIEW





STEP 6





FINISHED INSTALL