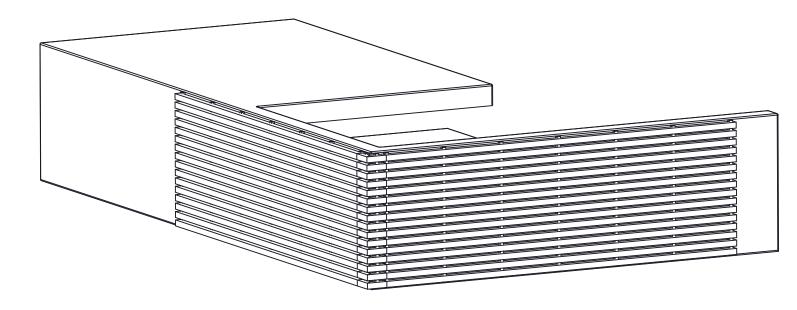

NOTE: TUBES CAN BE SHARED BETWEEN STICKS AT THE STICK JOIN TO HELP HOLD THE JOIN TOGETHER.

MAX DISTANCE BETWEEN END OF STICK AND TUBE CENTRE (CANTILEVER SPAN) IS 150mm [5.9"]

PAGE 4

FOLD ZINTRA STICKS - LANDSCAPE EXTERNAL CORNER (8) WIDE OR (16) NARROW