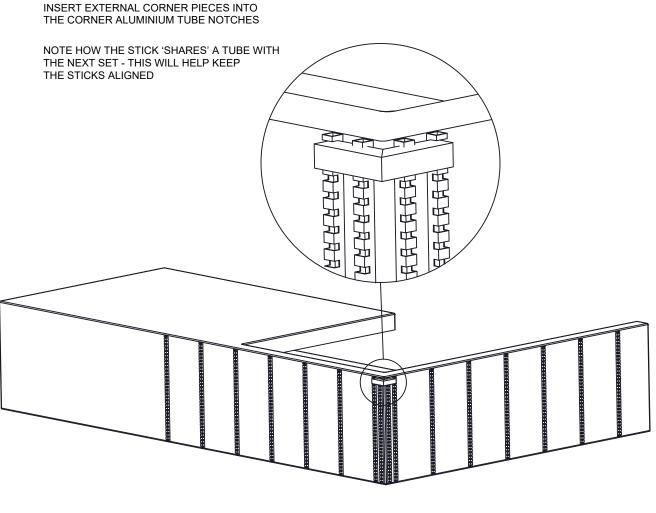

# PARTS AND HARDWARE

FOR A TYPICAL ASSEMBLY ZINTRA STICKS - (16) WIDE OR (32) NARROW

(16) STANDARD ALUMINIUM TUBE WITH NOTCHES

ZINTRA STICKS - LANDSCAPE EXTERNAL CORNER - (8) WIDE OR (16) NARROW

NOTE: TUBES CAN BE SHARED BETWEEN STICKS AT THE STICK JOIN TO HELP HOLD THE JOIN TOGETHER.

MAX DISTANCE BETWEEN END OF STICK AND TUBE CENTRE (CANTILEVER SPAN) IS 150mm [5.9"]

PAGE 4

FOLD ZINTRA STICKS - LANDSCAPE EXTERNAL CORNER (8) WIDE OR (16) NARROW