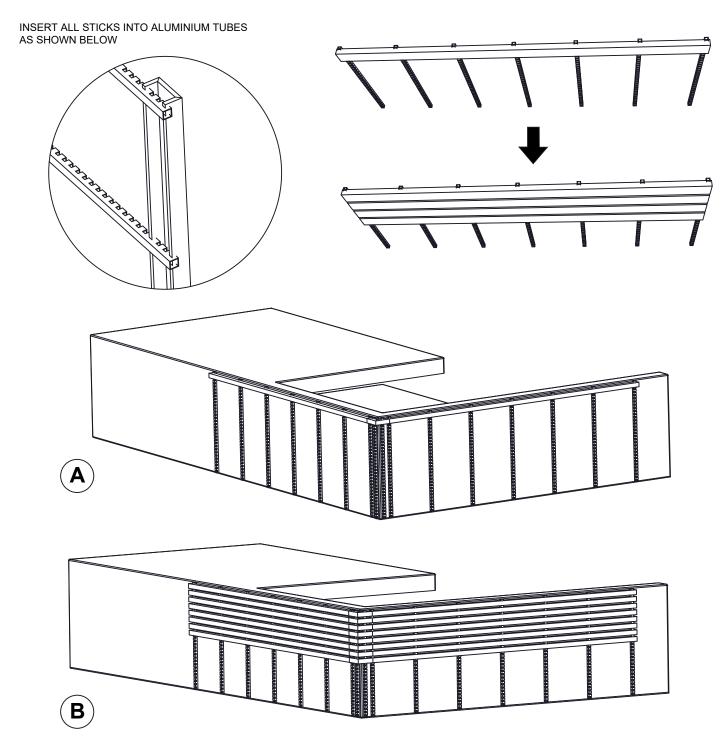

NOTE: TUBES CAN BE SHARED BETWEEN STICKS AT THE STICK JOIN TO HELP HOLD THE JOIN TOGETHER.

MAX DISTANCE BETWEEN END OF STICK AND TUBE CENTRE (CANTILEVER SPAN) IS 150mm [5.9"]

PAGE 4

FOLD ZINTRA STICKS - LANDSCAPE EXTERNAL CORNER (8) WIDE OR (16) NARROW