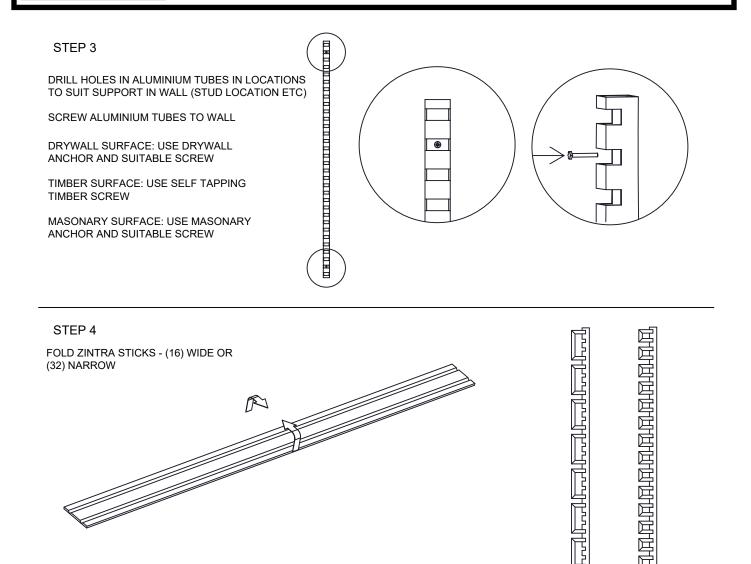

#### STEP 1

MEASURE THE HEIGHT [X] OF THE INSTALL AND CUT THE ALUMINIUM TO SUIT

NOTE: AFTER MEASURING AND MARKING WHERE TO CUT THE ALUMINIUM TUBE, COUNT THE NUMBER OF NOTCHES TO ENSURE IT WILL SUIT THE QUANTITY OF STICKS REQUIRED. FOR EXAMPLE, A WIDE STICK USES 4 NOTCHES, THEREFORE THE NOTCHES IN THE ALUMINIUM TUBE WILL NEED TO EQUAL A MULTIPLE OF 4.

USE A LASER LEVEL OR SPIRIT LEVEL TO MARK ALUMINIUM POSITION ON THE WALL.

IT IS BEST TO START FROM THE CORNER OF THE WALL AND WORK OUTWARDS.

THE FIRST (2) ALUMINIUM TUBES ARE LOCATED 38.1mm [1.5"] FROM THE CORNER OF THE WALL TO THE TUBE CENTRE (1 ON EACH SIDE) AS SHOWN.

#### STEP 2

CONTINUE MARKING TUBE LOCATIONS ALONG THE WALL AT A MAXIMUM OF 450MM [17.71"] CENTRE SPACING (THIS IS ADJUSTABLE TO SUIT WALL SUPPORT/STUD LOCATIONS IF REQUIRED)

MAX DISTANCE FROM FIRST TUBE CENTRE TO SECOND TUBE CENTRE IS 53.54mm [2.1"]