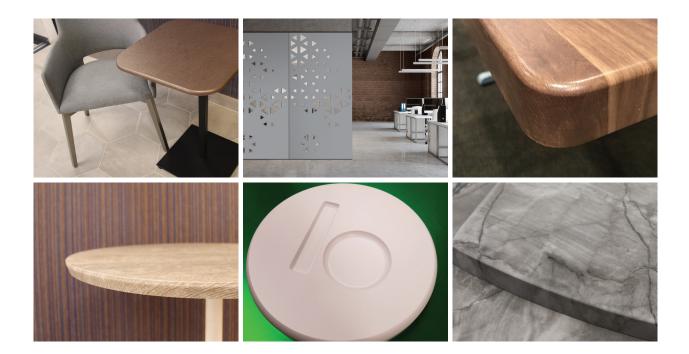

# STRATEK 3D LAMINATES COLOUR RANGE

STRATEK<sup>™</sup> 3D Laminates are a rigid and hi-fidelity thermofoil (RTF) that can be used as flat sheet like a traditional wallcovering or HPL as well as membrane-pressed or vacuum-formed to contoured surface profiles. The industry's premier laminate for retail fixture, food service applications, medical furnishings and high traffic areas, Stratek's dimensional flexibility eliminates the need for T-molding, edgebanding, visible seams and special edge treatments.

- Enhanced resistance to impact, abrasion, marring and scratching
- Ability to use as a horizontal surface (including textures)
- Available in a broad range of designs including a local stocking program
- Dimensionally flexible to conform to
- 3-dimensional surfaces eliminating seams and edgebanding
- Waterproof
- Chemical resistance including bleach
- Group 1 fire rated
- Cost effective