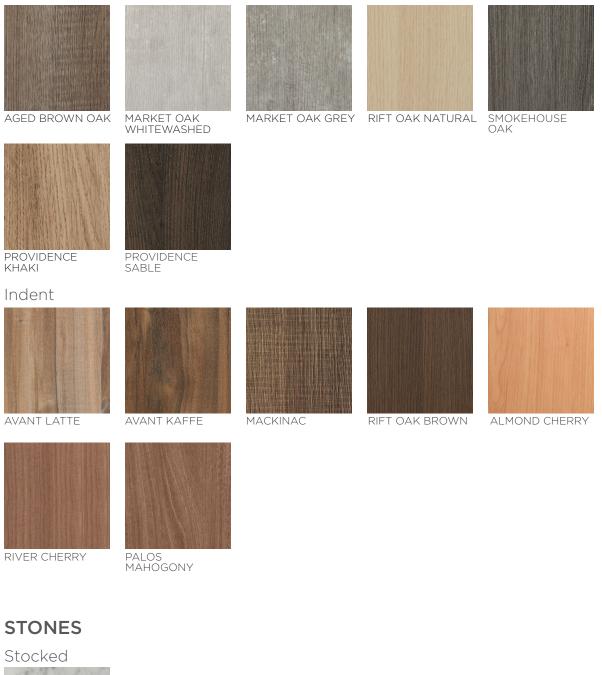

|              |             |                    |
| MATTE FOSSIL       | MATTE GREIGE | MATTE CADET  |             |                    |
| Indent             |              |              |             |                    |
|                    |              |              |             |                    |
| MATTE<br>SUCCULENT | MATTE SAGE   | MATTE WHITE  | MATTE FADE  | MATTE DOVE         |
|                    |              |              |             |                    |
| MATTE KHAKI        | MATTE STONE  | MATTE INDIGO | MATTE BLACK | VENUS SILVER       |
| SHARK GREY         | FREEDOM RED  |              |             |                    |

## METALLIC

Stocked CONCRETE CORTEN

OXIDIZED PEWTER

JAZZ SILK

Indent



CAST IN BRONZE

## WOOD GRAINS

Stocked





CARRARA

#### Indent



IMPERIAL GOLD



POMPEII MARBLE GRAY



POMPEII MARBLE CREAM



PLATINO GRANITE GREY