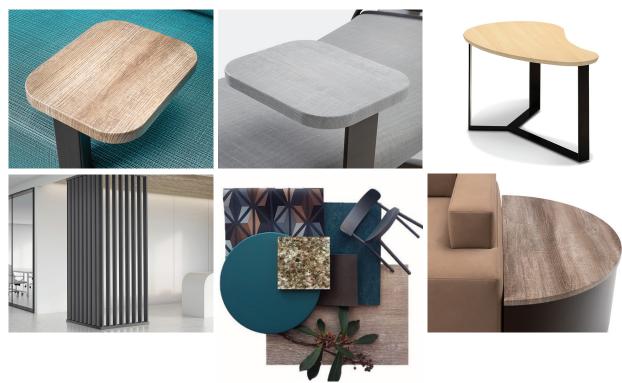

lity and hygiene. You can opt to purchase the STRATEK 3D Laminate by the metre or Baresque has a wide array of products fabricated using Stratek including perforated and post screens, Zon space zoning modules, and table tops. Call us on 1300 306 399 for assistance or to see samples.

- Enhanced resistance to abrasion, chemical cleaners, scratching and impact, providing a long-lasting, "like-new" appearance
- Great value
- Flexible ability to form three dimensional surfaces, eliminating seams and edge banding for easy cleaning
- Dimensionally flexible to conform to
- 3-dimensional surfaces eliminating seams and edgebanding
- Available in texture wood grains, realistic stones, smooth solids and dazzling metallics
- Bleach cleanable

Check out baresque.com.au/brand/stratek/ for more details



## **SOLIDS**



## **METALLIC**

PROVIDENCE KHAKI

PROVIDENCE SABLE