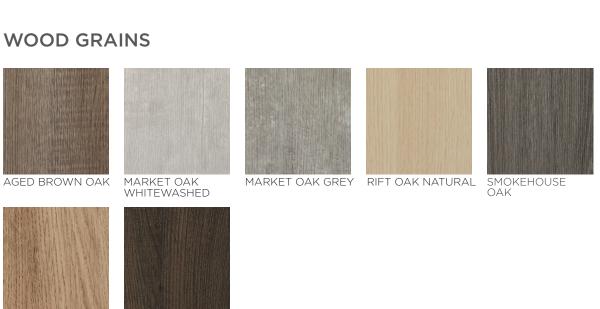

## STRATEK 3D LAMINATES COLOUR RANGE

STRATEK™ 3D Laminate is a rigid thermofoil ideal for both horizontal and vertical surface applications. STRATEK can be membrane-pressed or vacuum-formed to contoured surface profiles (think joinery and table tops with rolled edges or logo impressions) as well as being used as a flat sheet for screens or wall coverings. The ability of STRATEK to be formed around edges not only creates lovely seamless edges, it is highly resistant to impact and water damage, and no joins improves cleanability and hygiene. You can opt to purchase the STRATEK 3D Laminate by the metre or Baresque has a wide array of products fabricated using Stratek including perforated and post screens, Zon space zoning modules, and table tops. Call us on 1300 306 399 for assistance or to see samples.