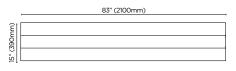

## plinth bench

83" (2100mm)

9" (730mr

plinth seat

seat

8 botton + gardiner | terrain

83" (2100mm)