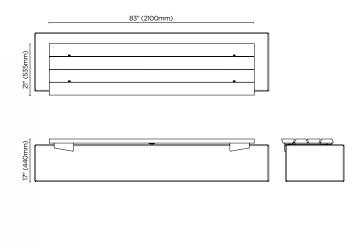

## plinth bench

83" (2100mm)

9" (730mr

plinth seat

seat

8 botton + gardiner | terrain

83" (2100mm)