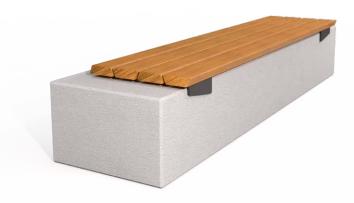

## + terrain collection

The juxtaposition of solid, hardwood battens and a sleek steel frame is unified with trapezoidal design elements that add strength and visual appeal. Terrain is a high-quality collection that adds a robust, contemporary feel to public spaces.

## plinth bench

83" (2100mm)

9" (730mr

plinth seat

seat

8 botton + gardiner | terrain

83" (2100mm)