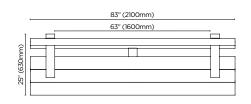

## plinth bench

83" (2100mm)

9" (730mr

plinth seat

seat

8 botton + gardiner | terrain

83" (2100mm)