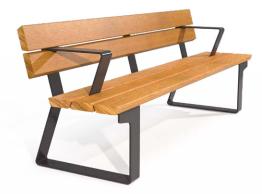

## + terrain collection

The juxtaposition of solid, hardwood battens and a sleek steel frame is unified with trapezoidal design elements that add strength and visual appeal. Terrain is a high-quality collection that adds a robust, contemporary feel to public spaces.

### bench

table