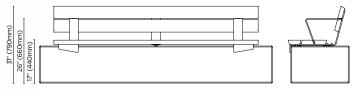

## plinth bench

83" (2100mm)

9" (730mr

plinth seat

seat

8 botton + gardiner | terrain

83" (2100mm)