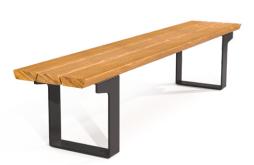

## + terrain collection

The juxtaposition of solid, hardwood battens and a sleek steel frame is unified with trapezoidal design elements that add strength and visual appeal. Terrain is a high-quality collection that adds a robust, contemporary feel to public spaces.

### bench

table