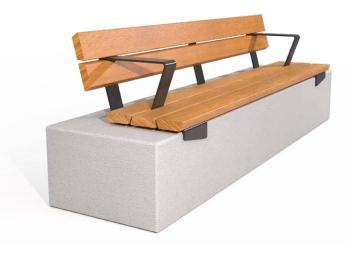

## + terrain collection

The juxtaposition of solid, hardwood battens and a sleek steel frame is unified with trapezoidal design elements that add strength and visual appeal. Terrain is a high-quality collection that adds a robust, contemporary feel to public spaces.