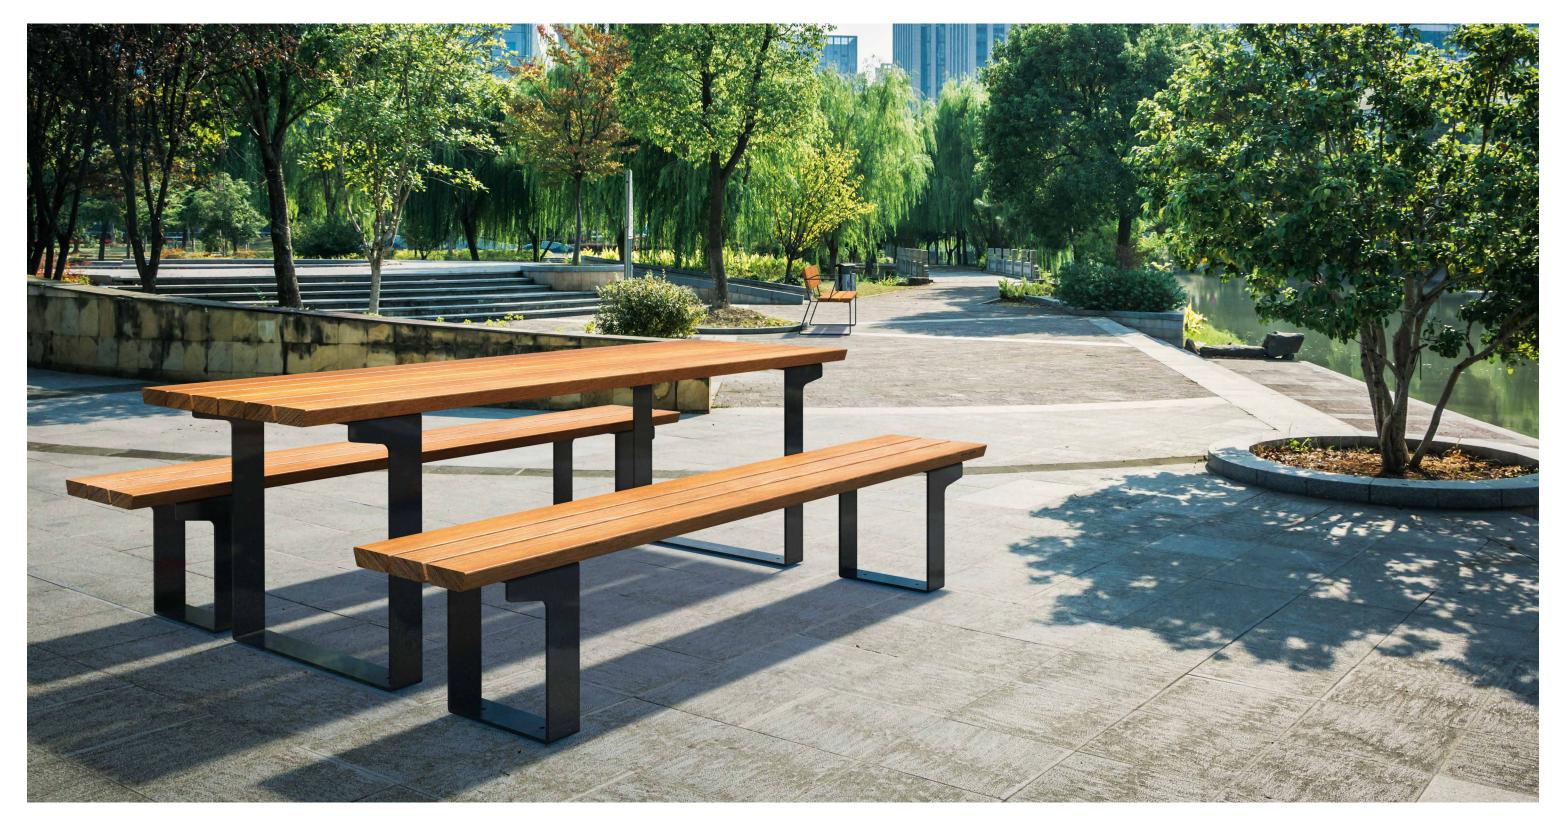

## + terrain collection

The juxtaposition of solid, hardwood battens and a sleek steel frame is unified with trapezoidal design elements that add strength and visual appeal. Terrain is a high-quality collection that adds a robust, contemporary feel to public spaces.

### bench

table