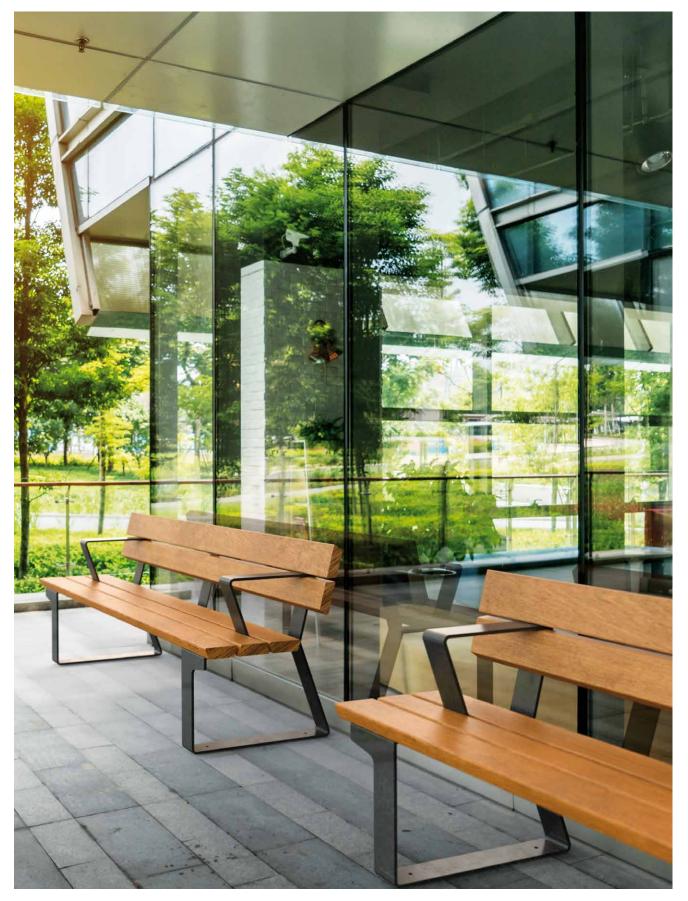

## + terrain collection

The juxtaposition of solid, hardwood battens and a sleek steel frame is unified with trapezoidal design elements that add strength and visual appeal. Terrain is a high-quality collection that adds a robust, contemporary feel to public spaces.

### bench

table

## plinth bench

83" (2100mm)

9" (730mr

plinth seat

seat

8 botton + gardiner | terrain

83" (2100mm)