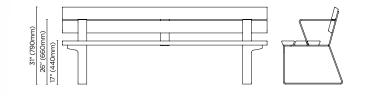

## plinth bench

83" (2100mm)

9" (730mr

plinth seat

seat

8 botton + gardiner | terrain

83" (2100mm)