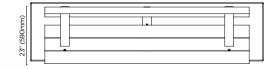

## plinth bench

83" (2100mm)

9" (730mr

plinth seat

seat

8 botton + gardiner | terrain

83" (2100mm)