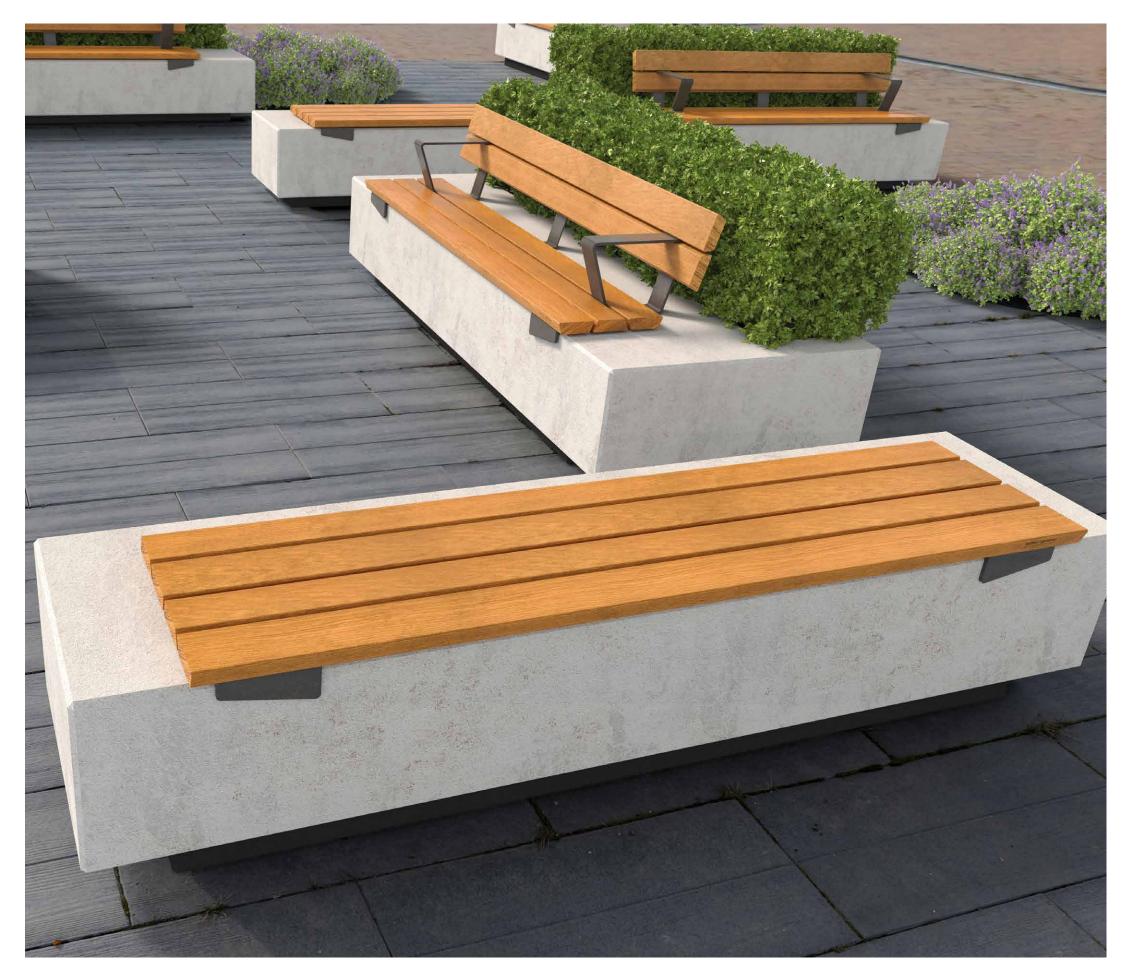

## + terrain collection

The juxtaposition of solid, hardwood battens and a sleek steel frame is unified with trapezoidal design elements that add strength and visual appeal. Terrain is a high-quality collection that adds a robust, contemporary feel to public spaces.