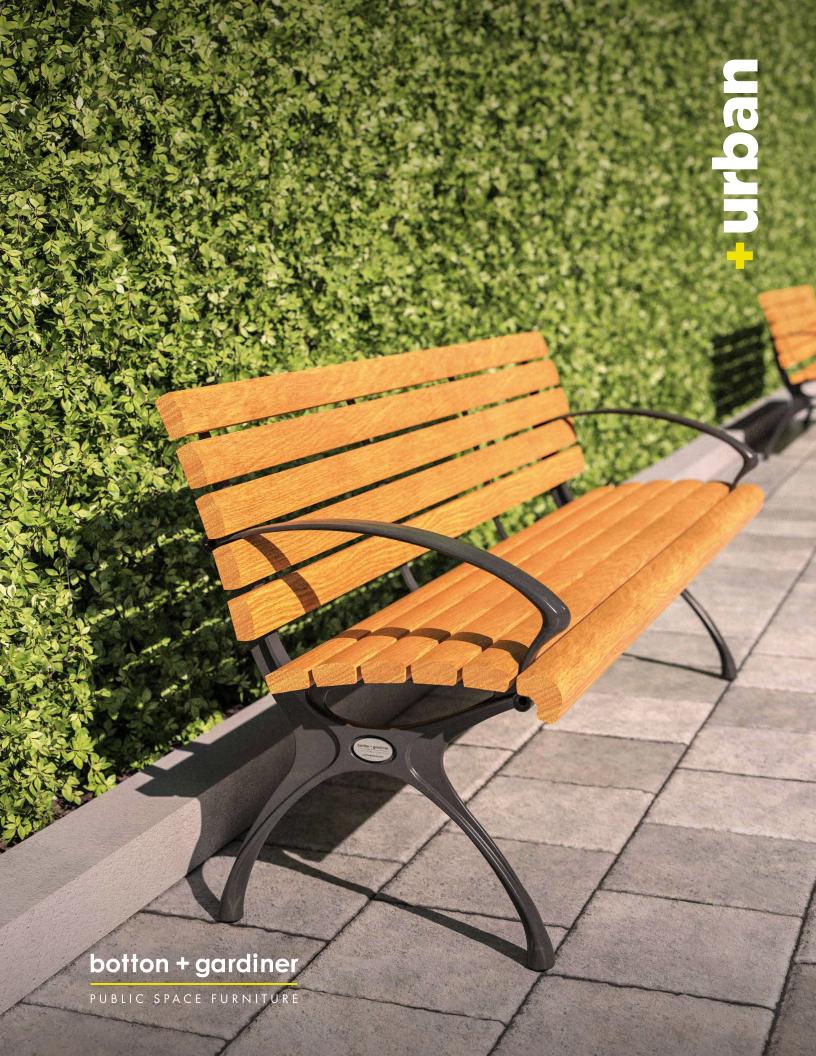

# + urban collection

Referencing Paris's famous wrought ironwork, curved cast aluminum framing is complemented by muscular hardwood or duraslat™ surfaces to offer timeless design and modern practicality. Urban is close to our heart; a classic, elegant, and highly functional collection that works in almost any public space.

### classic seat