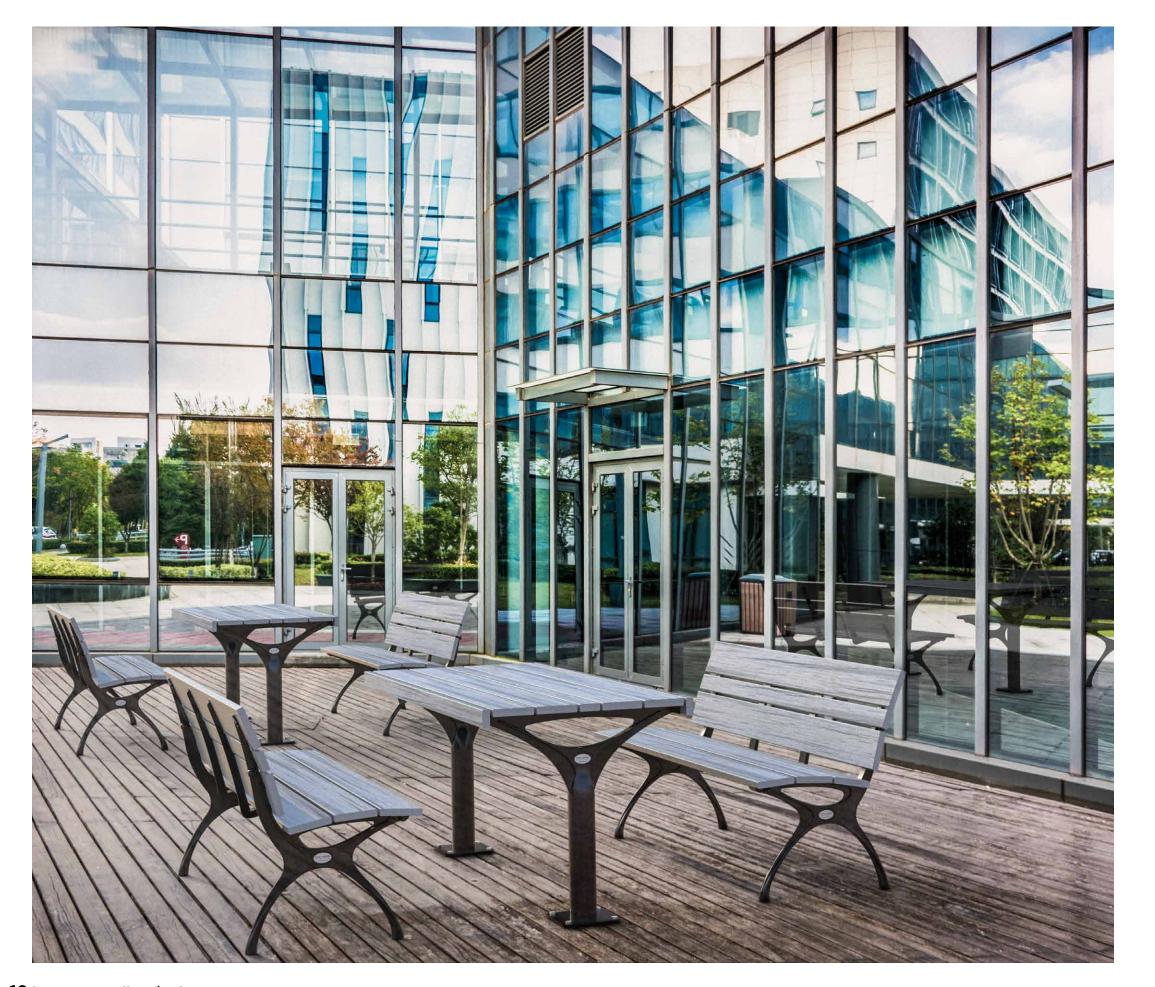

# + urban collection

Referencing Paris's famous wrought ironwork, curved cast aluminum framing is complemented by muscular hardwood or duraslat™ surfaces to offer timeless design and modern practicality. Urban is close to our heart; a classic, elegant, and highly functional collection that works in almost any public space.

### classic seat

## classic bench

## curved bench