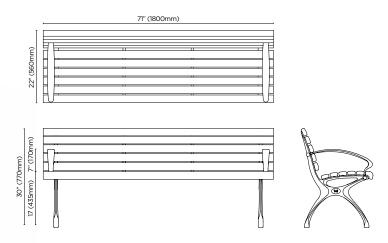

clable.

### + low pollutants

Our powder-coating process doesn't emit Volatile Organic Compounds (VOCs) and has Environmental Product Declarations (EPDs) that enable projects to qualify for LEED credits.

### + mindful manufacturing

Our local manufacturing minimizes, sorts and responsibly disposes of physical and airborne waste material, while reducing carbon-intensive transportation.



4 botton + gardiner | urban



# + urban collection

Referencing Paris's famous wrought ironwork, curved cast aluminum framing is complemented by muscular hardwood or duraslat™ surfaces to offer timeless design and modern practicality. Urban is close to our heart; a classic, elegant, and highly functional collection that works in almost any public space.

6 botton + gardiner | urban

### classic seat





## classic bench





## curved bench





## post table





tri table









# materials + finishes

### **SUSTAINABLE HARDWOOD**





**AUSTRALIAN EUCALYPTUS** 

**AUSTRALIAN EUCALYPTUS** uv-resistant oil finish | dark

### **POWDER-COAT COLORS** core







textured

WHITE

**BRONZE** 

satin metallic



**BLACK** 





SKY BLUE

YELLOW GREEN PURE ORANGE



**CARMINE RED** 

ZINC YELLOW

### DURASLAT™







PLATEAU

SUMMIT