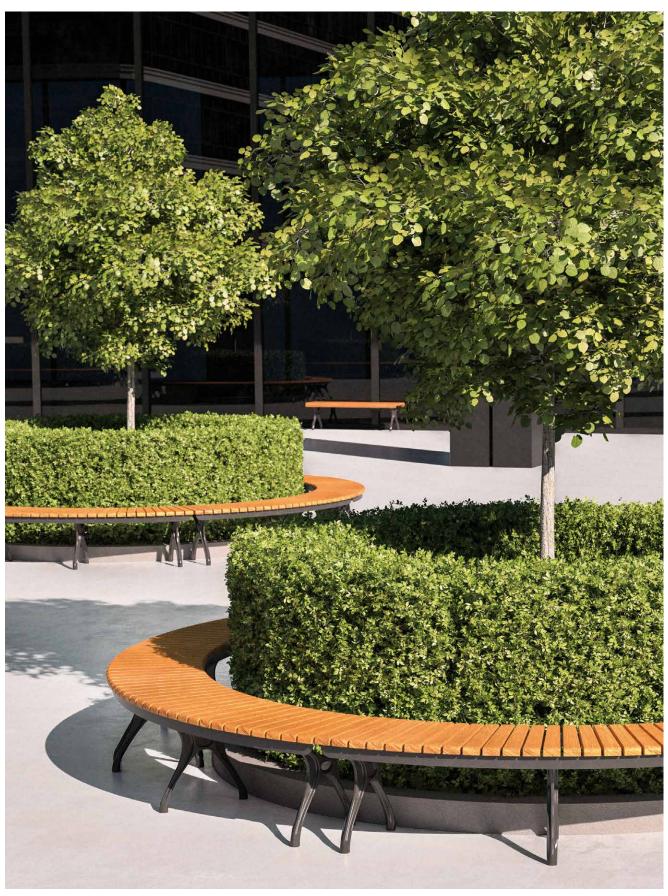

# + urban collection

Referencing Paris's famous wrought ironwork, curved cast aluminum framing is complemented by muscular hardwood or duraslat™ surfaces to offer timeless design and modern practicality. Urban is close to our heart; a classic, elegant, and highly functional collection that works in almost any public space.

## curved bench