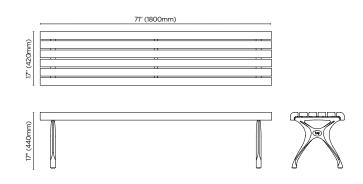

lutants

Our powder-coating process doesn't emit Volatile Organic Compounds (VOCs) and has Environmental Product Declarations (EPDs) that enable projects to qualify for LEED credits.

### + mindful manufacturing

Our local manufacturing minimizes, sorts and responsibly disposes of physical and airborne waste material, while reducing carbon-intensive transportation.



4 botton + gardiner | urban



# + urban collection

Referencing Paris's famous wrought ironwork, curved cast aluminum framing is complemented by muscular hardwood or duraslat™ surfaces to offer timeless design and modern practicality. Urban is close to our heart; a classic, elegant, and highly functional collection that works in almost any public space.

6 botton + gardiner | urban

### classic seat





## classic bench





## curved bench





## post table





tri table









# materials + finishes

### **SUSTAINABLE HARDWOOD**





**AUSTRALIAN EUCALYPTUS** 

**AUSTRALIAN EUCALYPTUS** uv-resistant oil finish | dark

### **POWDER-COAT COLORS** core







textured

WHITE

**BRONZE** 

satin metallic



**BLACK** 





SKY BLUE

YELLOW GREEN PURE ORANGE



**CARMINE RED** 

ZINC YELLOW

### DURASLAT™







PLATEAU

SUMMIT