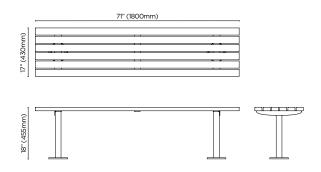

um. It means we know it uses recycled content and is 100% recyclable.

# + low pollutants

Our powder-coating process doesn't emit Volatile Organic Compounds (VOCs) and has Environmental Product Declarations (EPDs) that enable projects to qualify for LEED credits.

### + mindful manufacturing

Our local manufacturing minimizes, sorts and responsibly disposes of physical and airborne waste material, while reducing carbon-intensive transportation.



4 botton + gardiner | verge



# + verge collection

Verge is our simple and highly durable collection. Hardwood or duraslat™ battens work with cylindrical steel posts and circular base plates, to add a functional and utilitarian feel to spaces you know are going to get their fair share of wear and tear.

6 botton + gardiner | verge

# bench





# table





# curved bench





bollard





# seat







# materials + finishes

### **SUSTAINABLE HARDWOOD**





**AUSTRALIAN EUCALYPTUS** uv-resistant oil finish | light

**AUSTRALIAN EUCALYPTUS** uv-resistant oil finish | dark

### **POWDER-COAT COLORS** core











satin metallic

bold



**BLACK** 





SKY BLUE

YELLOW GREEN PURE ORANGE





**CARMINE RED** 

ZINC YELLOW

# DURASLAT™







PLATEAU

SUMMIT