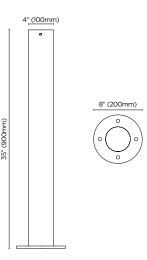

and is 100% recyclable.

# + low pollutants

Our powder-coating process doesn't emit Volatile Organic Compounds (VOCs) and has Environmental Product Declarations (EPDs) that enable projects to qualify for LEED credits.

### + mindful manufacturing

Our local manufacturing minimizes, sorts and responsibly disposes of physical and airborne waste material, while reducing carbon-intensive transportation.



4 botton + gardiner | verge



# + verge collection

Verge is our simple and highly durable collection. Hardwood or duraslat™ battens work with cylindrical steel posts and circular base plates, to add a functional and utilitarian feel to spaces you know are going to get their fair share of wear and tear.

6 botton + gardiner | verge

# bench





# table





# curved bench





bollard





# seat







# materials + finishes

### **SUSTAINABLE HARDWOOD**





**AUSTRALIAN EUCALYPTUS** uv-resistant oil finish | light

**AUSTRALIAN EUCALYPTUS** uv-resistant oil finish | dark

### **POWDER-COAT COLORS** core











satin metallic

bold



**BLACK** 





SKY BLUE

YELLOW GREEN PURE ORANGE





**CARMINE RED** 

ZINC YELLOW

# DURASLAT™







PLATEAU

SUMMIT