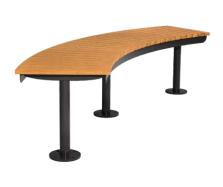

cycled content and is 100% recyclable.

# + low pollutants

Our powder-coating process doesn't emit Volatile Organic Compounds (VOCs) and has Environmental Product Declarations (EPDs) that enable projects to qualify for LEED credits.

### + mindful manufacturing

Our local manufacturing minimizes, sorts and responsibly disposes of physical and airborne waste material, while reducing carbon-intensive transportation.



4 botton + gardiner | verge



# + verge collection

Verge is our simple and highly durable collection. Hardwood or duraslat™ battens work with cylindrical steel posts and circular base plates, to add a functional and utilitarian feel to spaces you know are going to get their fair share of wear and tear.

6 botton + gardiner | verge

# bench





# table





# curved bench





bollard





# seat







# materials + finishes

### **SUSTAINABLE HARDWOOD**





**AUSTRALIAN EUCALYPTUS** uv-resistant oil finish | light

**AUSTRALIAN EUCALYPTUS** uv-resistant oil finish | dark

### **POWDER-COAT COLORS** core











satin metallic

bold



**BLACK** 





SKY BLUE

YELLOW GREEN PURE ORANGE





**CARMINE RED** 

ZINC YELLOW

# DURASLAT™







PLATEAU

SUMMIT