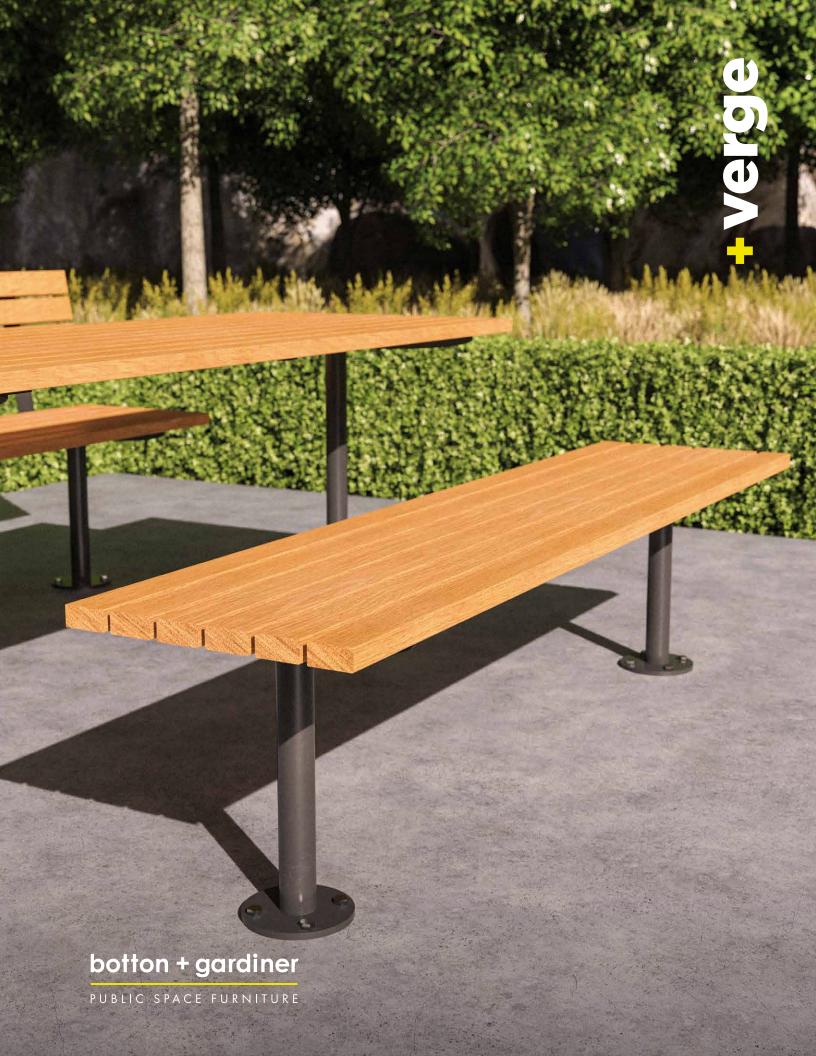

# + verge collection

Verge is our simple and highly durable collection. Hardwood or duraslat™ battens work with cylindrical steel posts and circular base plates, to add a functional and utilitarian feel to spaces you know are going to get their fair share of wear and tear.