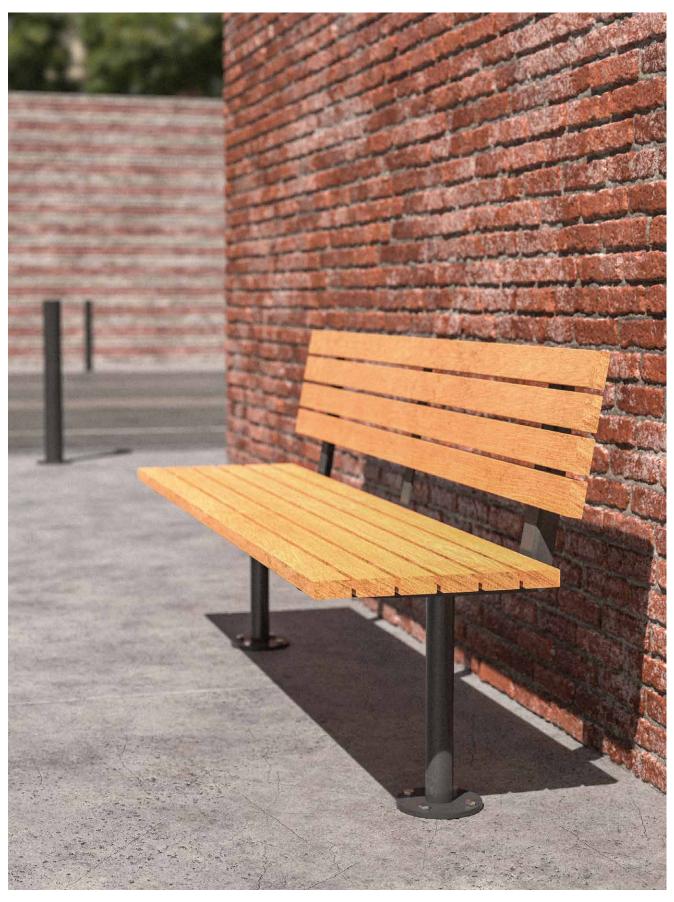

# + verge collection

Verge is our simple and highly durable collection. Hardwood or duraslat™ battens work with cylindrical steel posts and circular base plates, to add a functional and utilitarian feel to spaces you know are going to get their fair share of wear and tear.

# bench