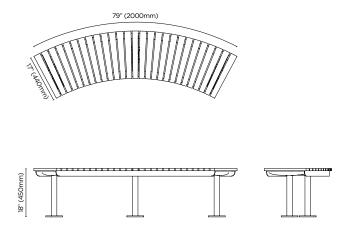

cled content and is 100% recyclable.

# + low pollutants

Our powder-coating process doesn't emit Volatile Organic Compounds (VOCs) and has Environmental Product Declarations (EPDs) that enable projects to qualify for LEED credits.

### + mindful manufacturing

Our local manufacturing minimizes, sorts and responsibly disposes of physical and airborne waste material, while reducing carbon-intensive transportation.



4 botton + gardiner | verge



# + verge collection

Verge is our simple and highly durable collection. Hardwood or duraslat™ battens work with cylindrical steel posts and circular base plates, to add a functional and utilitarian feel to spaces you know are going to get their fair share of wear and tear.

6 botton + gardiner | verge

# bench





# table





# curved bench





bollard





# seat







# materials + finishes

### **SUSTAINABLE HARDWOOD**





**AUSTRALIAN EUCALYPTUS** uv-resistant oil finish | light

**AUSTRALIAN EUCALYPTUS** uv-resistant oil finish | dark

### **POWDER-COAT COLORS** core











satin metallic

bold



**BLACK** 





SKY BLUE

YELLOW GREEN PURE ORANGE





**CARMINE RED** 

ZINC YELLOW

# DURASLAT™







PLATEAU

SUMMIT