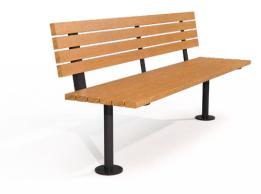

# bench

# + verge collection

Verge is our simple and highly durable collection. Hardwood or duraslat™ battens work with cylindrical steel posts and circular base plates, to add a functional and utilitarian feel to spaces you know are going to get their fair share of wear and tear.