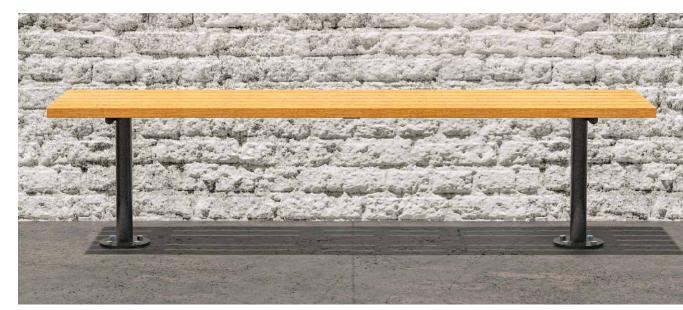

# table

# + verge collection

Verge is our simple and highly durable collection. Hardwood or duraslat™ battens work with cylindrical steel posts and circular base plates, to add a functional and utilitarian feel to spaces you know are going to get their fair share of wear and tear.