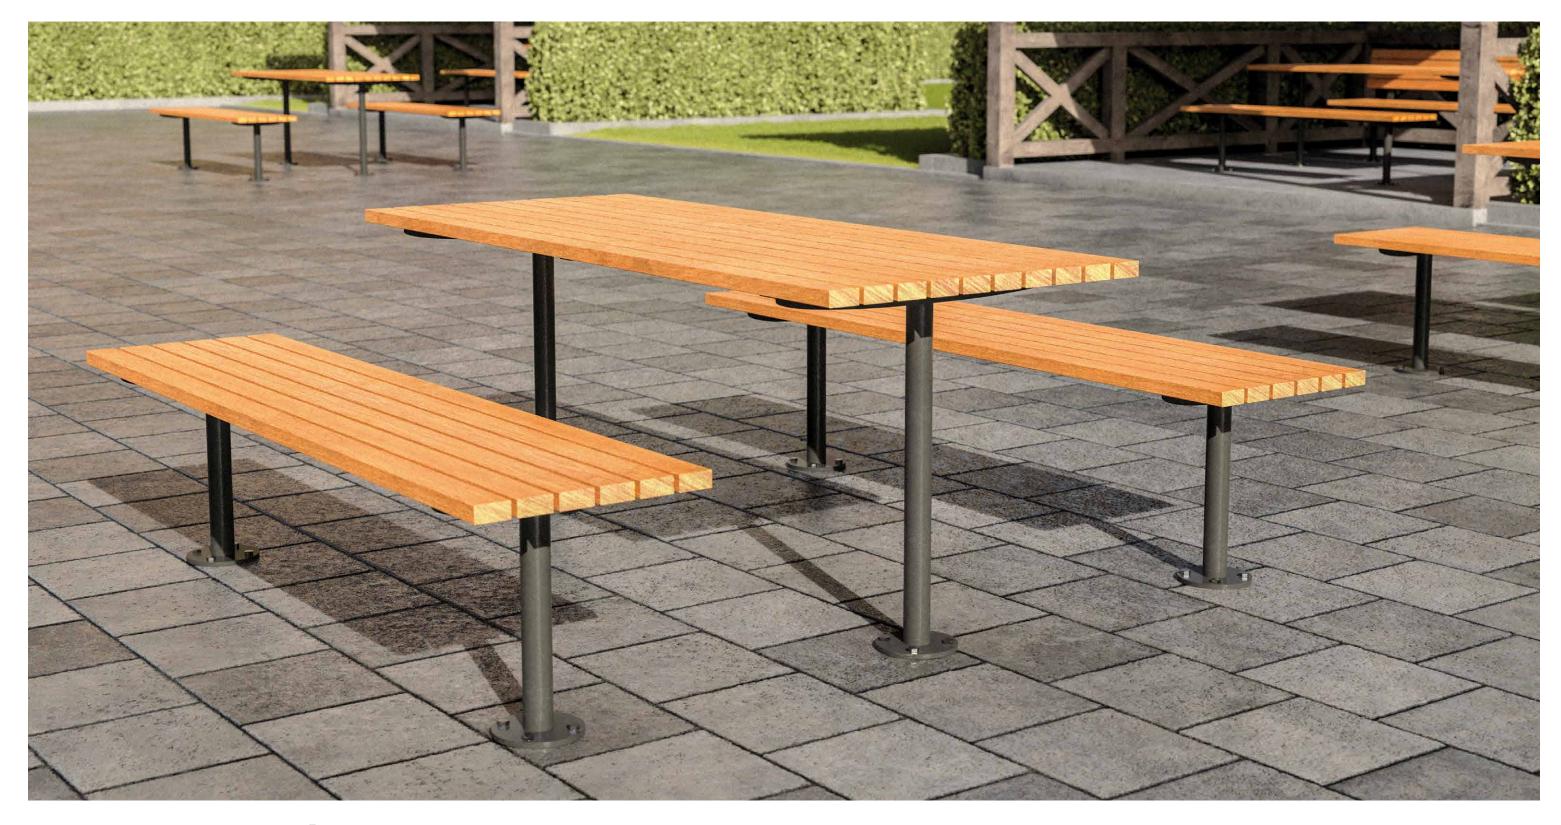

# + verge collection

Verge is our simple and highly durable collection. Hardwood or duraslat™ battens work with cylindrical steel posts and circular base plates, to add a functional and utilitarian feel to spaces you know are going to get their fair share of wear and tear.

# bench

# table