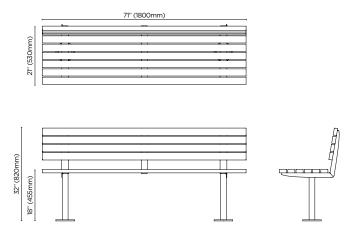

# bench

# + verge collection

Verge is our simple and highly durable collection. Hardwood or duraslat™ battens work with cylindrical steel posts and circular base plates, to add a functional and utilitarian feel to spaces you know are going to get their fair share of wear and tear.