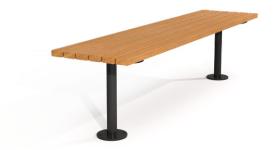

inum. It means we know it uses recycled content and is 100% recyclable.

# + low pollutants

Our powder-coating process doesn't emit Volatile Organic Compounds (VOCs) and has Environmental Product Declarations (EPDs) that enable projects to qualify for LEED credits.

### + mindful manufacturing

Our local manufacturing minimizes, sorts and responsibly disposes of physical and airborne waste material, while reducing carbon-intensive transportation.



4 botton + gardiner | verge



# + verge collection

Verge is our simple and highly durable collection. Hardwood or duraslat™ battens work with cylindrical steel posts and circular base plates, to add a functional and utilitarian feel to spaces you know are going to get their fair share of wear and tear.

6 botton + gardiner | verge

# bench





# table





# curved bench





bollard





# seat







# materials + finishes

### **SUSTAINABLE HARDWOOD**





**AUSTRALIAN EUCALYPTUS** uv-resistant oil finish | light

**AUSTRALIAN EUCALYPTUS** uv-resistant oil finish | dark

### **POWDER-COAT COLORS** core











satin metallic

bold



**BLACK** 





SKY BLUE

YELLOW GREEN PURE ORANGE





**CARMINE RED** 

ZINC YELLOW

# DURASLAT™







PLATEAU

SUMMIT