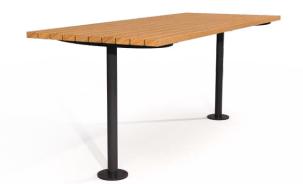

s we know it uses recycled content and is 100% recyclable.

# + low pollutants

Our powder-coating process doesn't emit Volatile Organic Compounds (VOCs) and has Environmental Product Declarations (EPDs) that enable projects to qualify for LEED credits.

### + mindful manufacturing

Our local manufacturing minimizes, sorts and responsibly disposes of physical and airborne waste material, while reducing carbon-intensive transportation.



4 botton + gardiner | verge



# + verge collection

Verge is our simple and highly durable collection. Hardwood or duraslat™ battens work with cylindrical steel posts and circular base plates, to add a functional and utilitarian feel to spaces you know are going to get their fair share of wear and tear.

6 botton + gardiner | verge

# bench





# table





# curved bench





bollard





# seat







# materials + finishes

### **SUSTAINABLE HARDWOOD**





**AUSTRALIAN EUCALYPTUS** uv-resistant oil finish | light

**AUSTRALIAN EUCALYPTUS** uv-resistant oil finish | dark

### **POWDER-COAT COLORS** core











satin metallic

bold



**BLACK** 





SKY BLUE

YELLOW GREEN PURE ORANGE





**CARMINE RED** 

ZINC YELLOW

# DURASLAT™







PLATEAU

SUMMIT