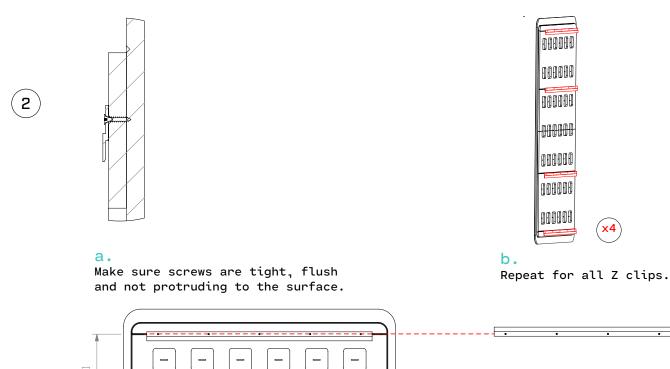

#### **CAUTION**

- Clear open space for install
  Installer is responsible for installing Z clips to the wall.
- + 25lbs lift required

a.
Turn over Fixed Wall.

b.

Ensure Z clip are correct direction for installation. Also make sure the screws are flush as they will interfere with acoustic PET panel.

a .

When installing multiple Cooee Fixed Wall's, laser level is recommend as the floor or ceiling may not be level. This will warrant any mis-alignment and help in a fast and accurate install.