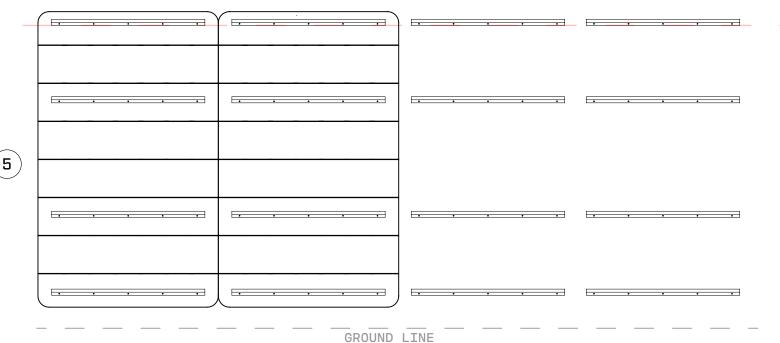

b.

Ensure Z clip are correct direction for installation. Also make sure the screws are flush as they will interfere with acoustic PET panel.

a .

When installing multiple Cooee Fixed Wall's, laser level is recommend as the floor or ceiling may not be level. This will warrant any mis-alignment and help in a fast and accurate install.