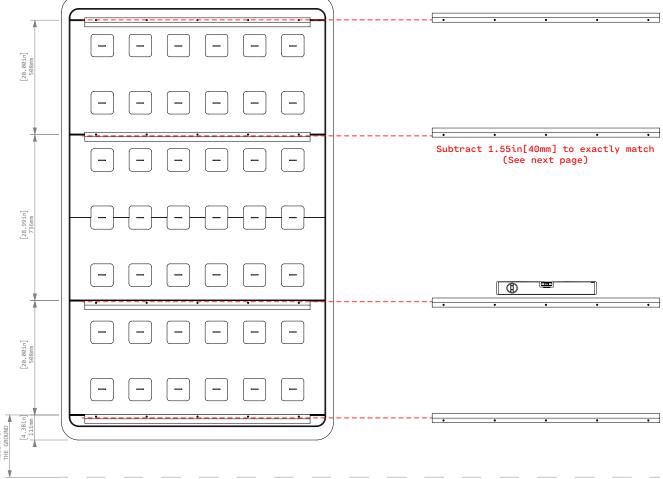

## ASSEMBLY GUIDE

Measure from the floor to the desired height of the bottom fixed wall center etch. See drawing above.

PAGE 2

b. Match Fixed Wall spacing onto your solid wall. Ensure Z clips are the correct direction and level. Check with a laser or spirit level. Installer to use fixings appropriate to Solid wall construction.

#### $^{\prime }!ackslash$ caution

Installer is responsible for installing Z clips to the wall. Ensuring they are structurally sound to hang a Fixed wall and desired accessories.

a.

Keep in mind the hole center's do not match when installed, so to get an exact height would be to subtract 1.55in[40mm] from the fixed wall Z clips and transfer that to your installation wall.