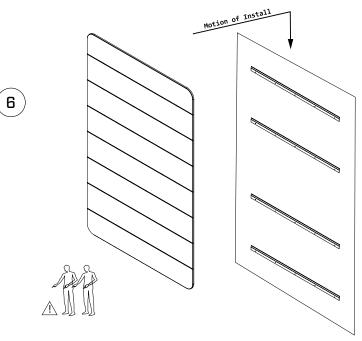

# a. Once Z clips are secure on the solid wall, the Cooee Fixed Wall can be lifted in place. This requires 1-2 people. Make sure pressure is applied at the front of the acoustic PET to ensure the z clips lock into each other.

Once Cooee Fixed Wall is lifted in place. Make sure it is centered over the Z clips and not visible from the side.

x1 Assembled Fixed Wall