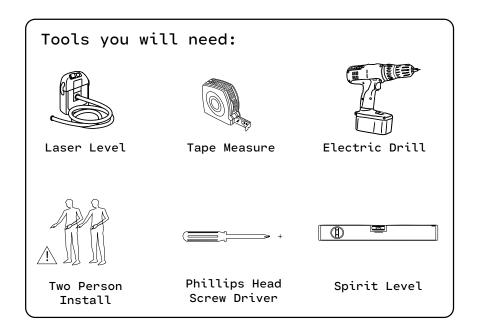

#### ASSEMBLY GUIDE



x1 Fixed Wall



#### **CAUTION**

- Clear open space for install
  Installer is responsible for installing Z clips to the wall.
- + 25lbs lift required



a.
Turn over Fixed Wall.











# COOEE FIXED WALL

## ASSEMBLY GUIDE







Measure from the floor to the desired height of the bottom fixed wall center etch. See drawing above.

PAGE 2

b. Match Fixed Wall spacing onto your solid wall. Ensure Z clips are the correct direction and level. Check with a laser or spirit level. Installer to use fixings appropriate to Solid wall construction.



## **ASSEMBLY GUIDE**

Fixed Wall Z Clip

39,47mm

Wall Mount Z Clip

Gravity



#### $^{\prime }!ackslash$ caution

Installer is responsible for installing Z clips to the wall. Ensuring they are structurally sound to hang a Fixed wall and desired accessories.



a.

Keep in mind the hole center's do not match when installed, so to get an exact height would be to subtract 1.55in[40mm] from the fixed wall Z clips and transfer t