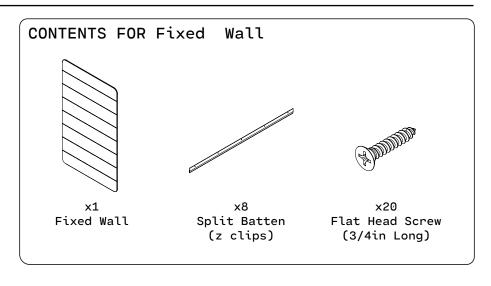

#### ASSEMBLY GUIDE



x1 Fixed Wall



#### **CAUTION**

- Clear open space for install
  Installer is responsible for installing Z clips to the wall.
- + 25lbs lift required



a.
Turn over Fixed Wall.











# COOEE FIXED WALL

## ASSEMBLY GUIDE







Measure from the floor to the desired height of the bottom fixed wall center etch. See drawing above.

PAGE 2

b. Match Fixed Wall spacing onto your solid wall. Ensure Z clips are the correct direction and level. Check with a laser or spirit level. Installer to use fixings appropriate to Solid wall construction.



## **ASSEMBLY GUIDE**

Fixed Wall Z Clip

39,47mm

Wall Mount Z Clip

Gravity



#### $^{\prime }!ackslash$ caution

Installer is responsible for installing Z clips to the wall. Ensuring they are structurally sound to hang a Fixed wall and desired accessories.



a.

Keep in mind the hole center's do not match when installed, so to get an exact height would be to subtract 1.55in[40mm] from the fixed wall Z clips and transfer