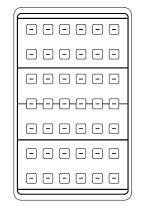

Once Cooee Fixed Wall is lifted in place. Make sure it is centered over the Z clips and not visible from the side.

x1 Assembled Fixed Wall