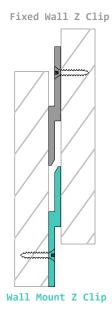

#### **CAUTION**

- Clear open space for install
  Installer is responsible for installing Z clips to the wall.
- + 25lbs lift required



a.
Turn over Fixed Wall.











# COOEE FIXED WALL

## ASSEMBLY GUIDE







Measure from the floor to the desired height of the bottom fixed wall center etch. See drawing above.

PAGE 2

b. Match Fixed Wall spacing onto your solid wall. Ensure Z clips are the correct direction and level. Check with a laser or spirit level. Installer to use fixings appropriate to Solid wall construction.



## **ASSEMBLY GUIDE**

Fixed Wall Z Clip

39,47mm

Wall Mount Z Clip

Gravity



#### $^{\prime }!ackslash$ caution

Installer is responsible for installing Z clips to the wall. Ensuring they are structurally sound to hang a Fixed wall and desired accessories.



a.

Keep in mind the hole center's do not match when installed, so to get an exact height would be to subtract 1.55in[40mm] from the fixed wall Z clips and transfer that to your installation wall.

b.

Ensure Z clip are correct direction for installation. Also make sure the screws are flush as they will interfere with acoustic PET panel.



a .

When installing multiple Cooee Fixed Wall's, laser level is recommend as the floor or ceiling may not be level. This will warrant any mis-alignment and help in a fast and accurate install.



CREATE YOUR SPACE

## **ASSEMBLY GUIDE**



# a. Once Z clips are secure on the solid wall, the Cooee Fixed Wall can be lifted in place. This requires 1-2 people. Make sure pressure is applied at the front of the acoustic PET to ensure the z clips lock into