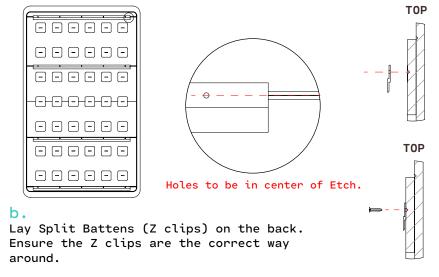

#### **CAUTION**

- Clear open space for install
  Installer is responsible for installing Z clips to the wall.
- + 25lbs lift required

a.
Turn over Fixed Wall.

b.

Ensure Z clip are correct direction for installation. Also make sure the screws are flush as they will interfere with acoustic PET panel.

a .

When installing multiple Cooee Fixed Wall's, laser level is recommend as the floor or ceiling may not be level. This will warrant any mis-alignment and help in a fast and accurate install.