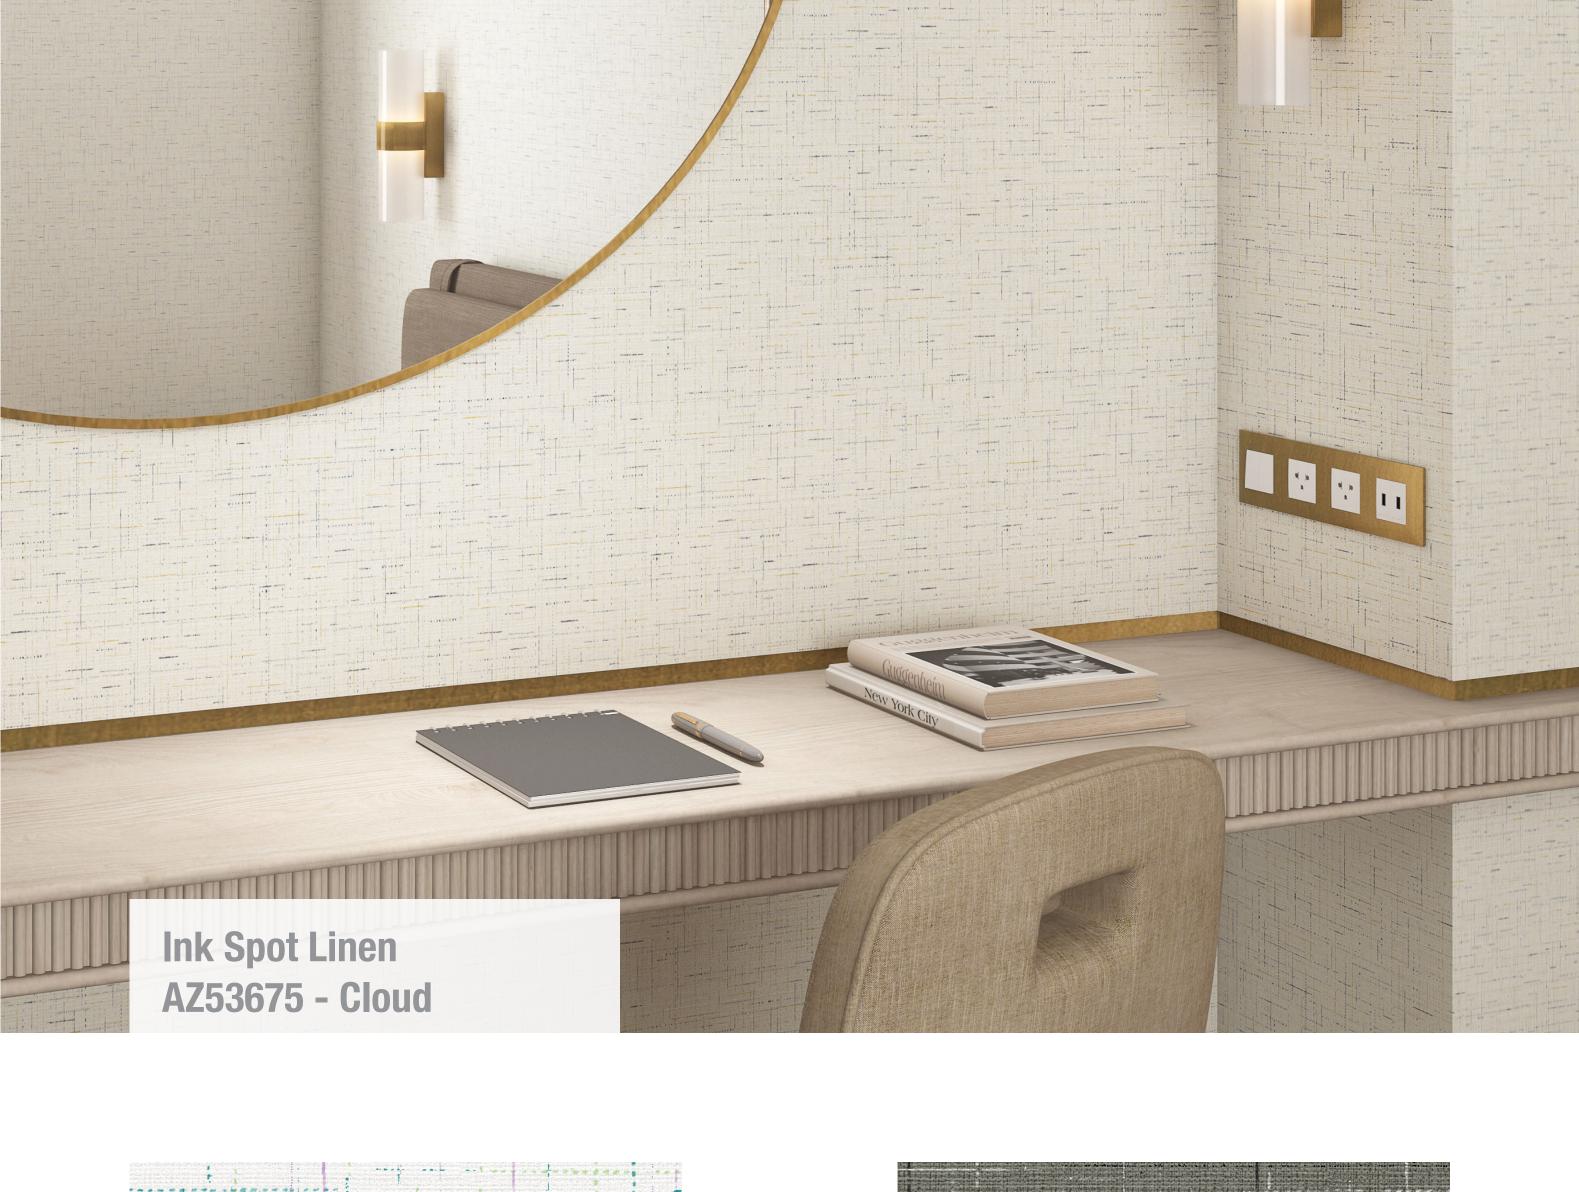

WITHSTANDS HOSPITAL-GRADE DISINFECTANTS & INHERENTLY ANTI-MICROBIAL

Ink Spot linen

A classic linen that embodies its muse an artist's canvas. Adding an edge to this traditional textile, **Ink Spot Linen** plays with texture and pops of color. Thoughtfully curated colorways allow accent hues and tones to be highlighted within your space. Complete your healthcare setting with the fun, youthful blues and purples of Wellness White, or pull out the neutral, soothing striations of Cream and Neutral White for a heavenly atmosphere. From bold blues like Navy and Seaglass to the luxurious look of Cloud or Fawn, Ink Spot Linen hits the spot.