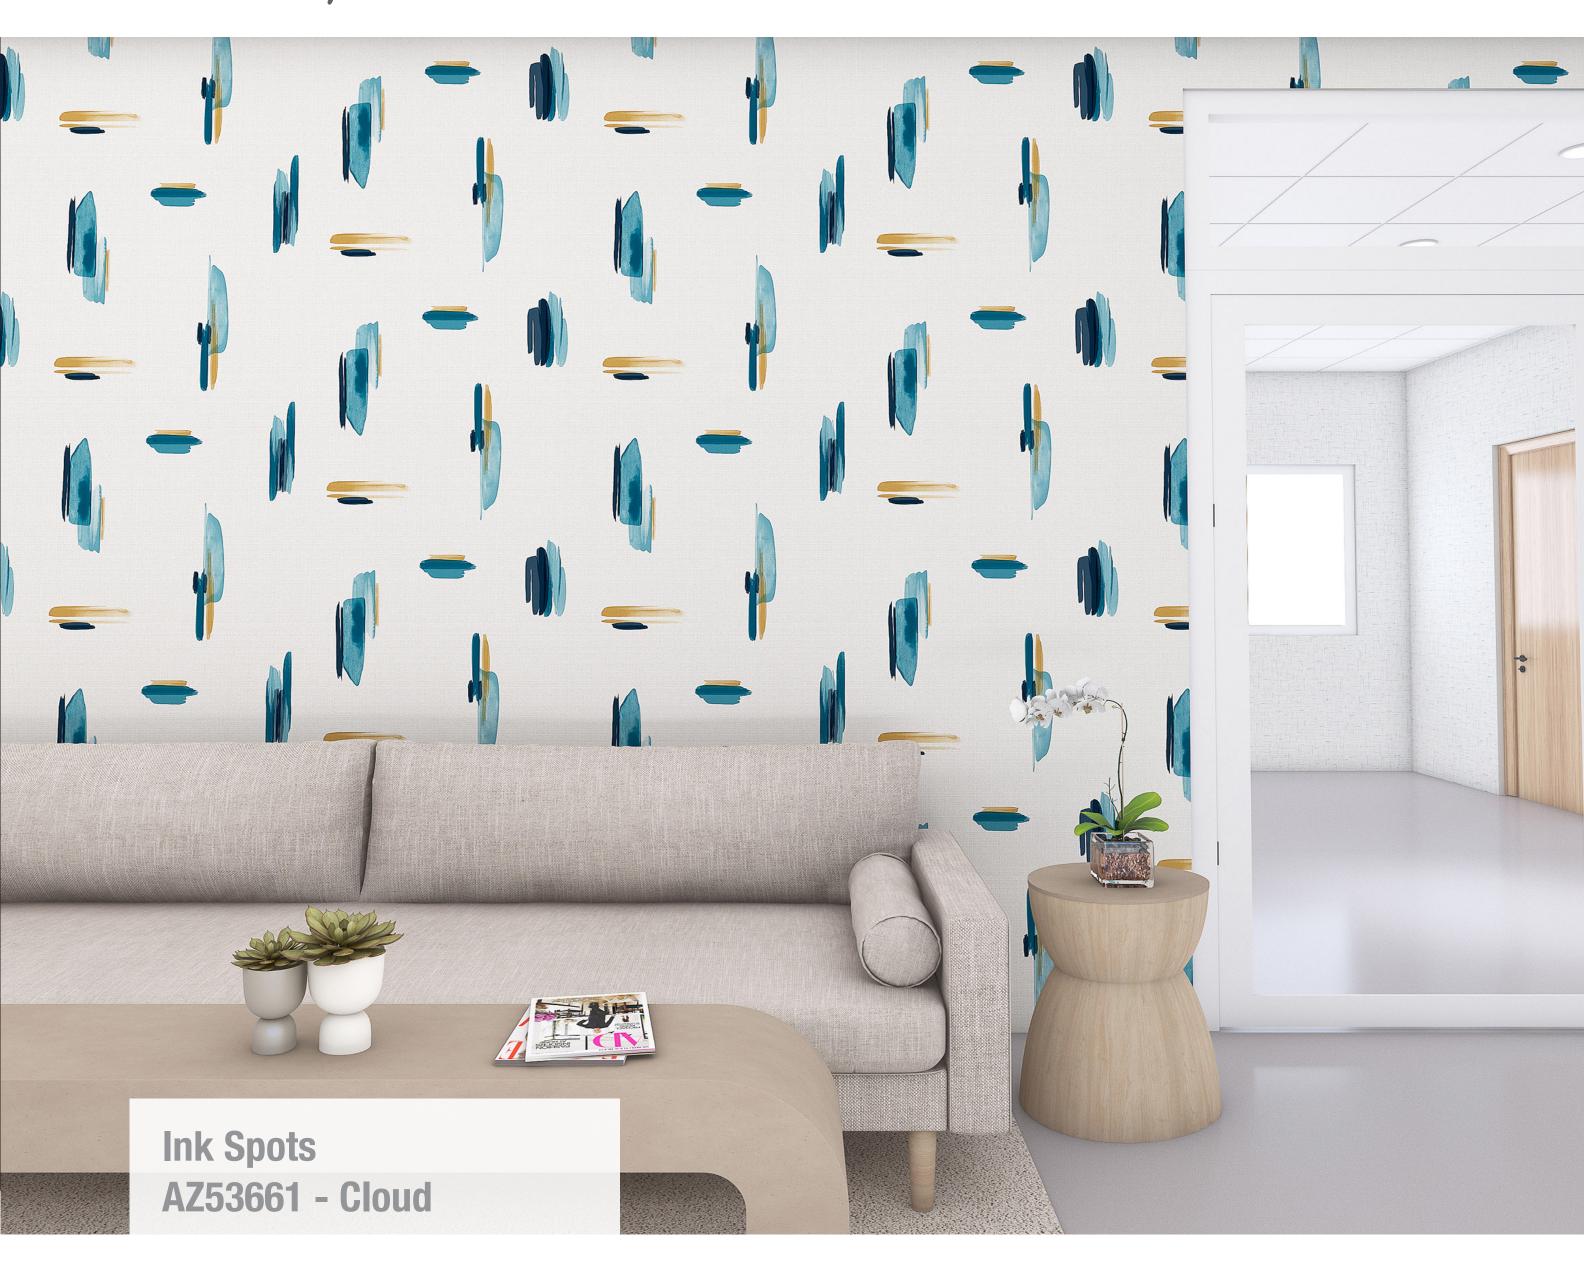

Sinata

Ink Spots AZ53660 - Wellness White

Ink Spots AZ53663 - Granite

As each ink droplet finds its place, a layered pattern of lush color appears. Inspired by an Artist's drop cloth, **Ink Spots** delicately paints the surface with soft strokes of varying transparency. The unique gatherings of pigment create a gentle balance between the positive and negative space. Ink Spots' seven versatile colorways offer sophistication and function. Embrace Neutral White and Cream's a la mode tones for a calming ambiance. From the deep, suave blues of Navy and its hospitality vibe to the light, playfulness of Wellness White, perfect for healthcare, Ink Spots is the finishing touch to your canvas.