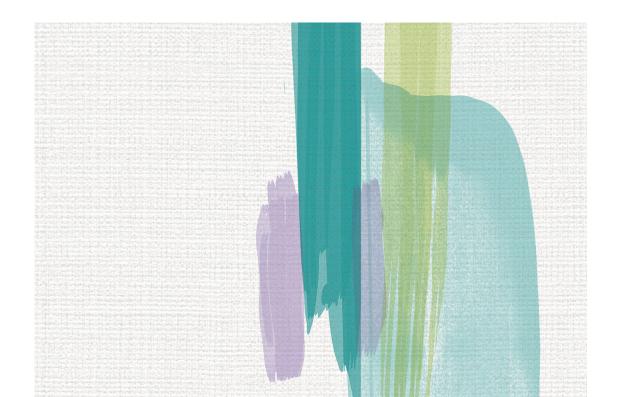

Sinata

Ink Spots AZ53660 - Wellness White

Ink Spots AZ53663 - Granite

As each ink droplet finds its place, a layered pattern of lush color appears. Inspired by an Artist's drop cloth, **Ink Spots** delicately paints the surface with soft strokes of varying transparency. The unique gatherings of pigment create a gentle balance between the positive and negative space. Ink Spots' seven versatile colorways offer sophistication and function. Embrace Neutral White and Cream's a la mode tones for a calming ambiance. From the deep, suave blues of Navy and its hospitality vibe to the light, playfulness of Wellness White, perfect for healthcare, Ink Spots is the finishing touch to your canvas.