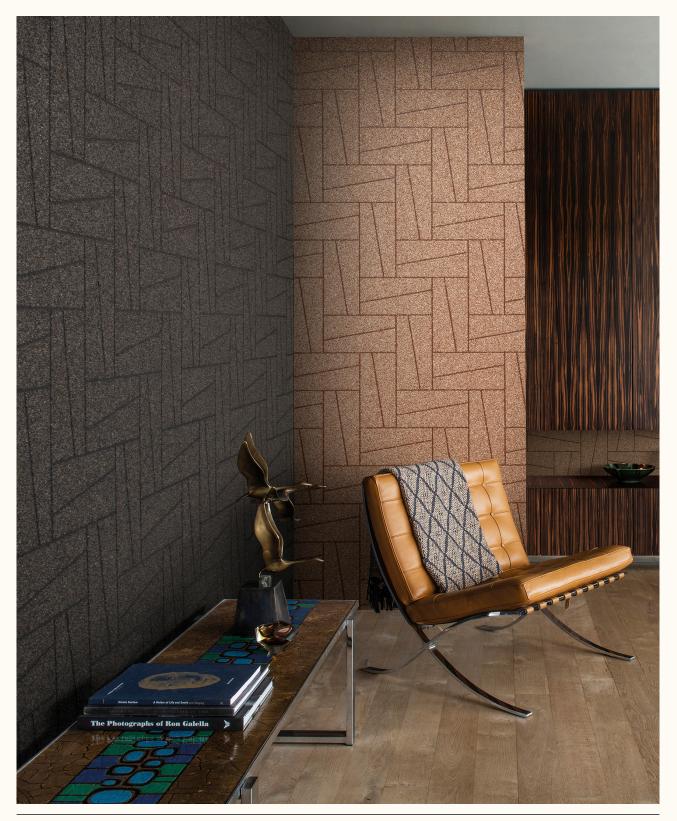

## O M E X C O Fine Belgian Wallcoverings

MOONSTONE, MNE6002 & MNE6001

## MOONSTONE

Symbol of new beginnings...

A lavish collection of textured wallcoverings softly iridescent like the MOONSTONE.

A semi-precious stone with alluring lustre, evocative of shimmering moonlight gliding across calm water.

MOONSTONE is a timeless collection of beautiful and oh-so-touchable wallcoverings crafted from natural mica.

Our luxurious 3D textures subtly reflect light to dazzling effect. Brought to you in a range of stone sizes, from superfine to tantalizingly textured.

Elegantly embellished by abstract art. Handcrafted into a magnificent mosaïc. Softly sprinkled in striking geometric designs.

The MOONSTONE collection. Luxurious. Mysterious. Dazzling.