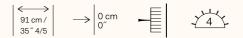

#### TECHNICAL GUIDE

Indicates that the wallcovering is shown vertically (as it comes off the roll).

Indicates that the wallcovering is shown horizontally.

Light resistance

Fire resistant: EU: B, s1-d0 US: class A

Pattern repeat is 0 cm (0") and the design does not need to be matched.

Easy installation.

Seamless.

Sold by the metre/yard. No minimum.

Printed with solar energy.

Ecological.

Breathable.

The wallcovering can be installed horizontally or vertically.