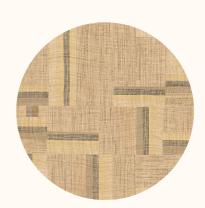

BORO, AT7I

### BORO

« Raffia fibre is harvested, dried, knotted into yarns, dyed and handwoven into a stripe »

AT 7 I

AT 7 3

AT 74

AT 7 2

O M E X C O Fine Belgian Wallcoverings