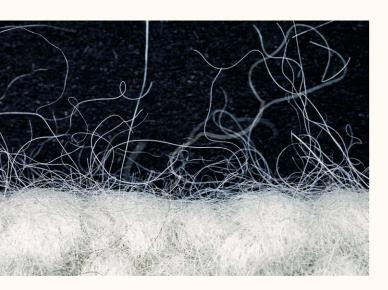

O M E X C O Fine Belgian Wallcoverings



ATELIER

CREATED BY NATURE,

CRAFTED BY HAND



MADEMOISELLE TWEED, AT 33

« Timeless fusion. Eternal design. »



# O M E X C O Fine Belgian Wallcoverings









## ATELIER

An eclectic offering of couture and contemporary wallcoverings

Authentic craftsmanship embodies this bold collection designed by the creative minds of Omexco.

A tactile tribute to the importance of handmade craft in interior design.

Reflecting our fervent desire for a creative renaissance in this increasingly digital world.

A fascinating creative journey that reinterprets the legacy of handcraft passed between generations of artisans.

Hand-spun fantasy yarns intertwined into chunky weaves. Recycled sari silk fabrics twisted into ribbons and woven with abaca stem. Handmade paper sculpted into mural artwork. Appliquéd botanical fibres. Striking patchworks of woven natural raffia. Together they burst into this eclectic colle