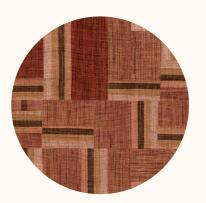

BORO, AT7I

### BORO

« Raffia fibre is harvested, dried, knotted into yarns, dyed and handwoven into a stripe »

AT 7 I

AT 7 3

AT 74

AT 7 2

O M E X C O Fine Belgian Wallcoverings