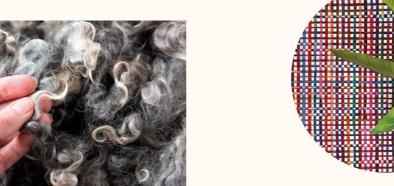

### NATURALLY BEAUTIFUL

« Banana stem fibre. Created by nature, crafted by hand. »

AT 24

17

AT 2 2