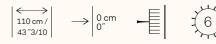

#### TECHNICAL GUIDE

Indicates that the wallcovering is shown vertically (as it comes off the roll).

Indicates that the wallcovering is shown horizontally.

Light resistance

Fire resistant: EU: B, s1-d0 US: class A

Pattern repeat is 0 cm (0") and the design does not need to be matched.

Easy installation.

Seamless.

Sold by the metre/yard. No minimum.

Printed with solar energy.

Ecological.

Breathable.

The wallcovering can be installed horizontally or vertically.