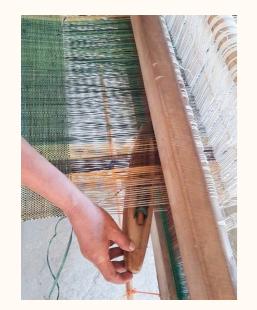

Hand-spun fantasy yarns intertwined into chunky weaves. Recycled sari silk fabrics twisted into ribbons and woven with abaca stem. Handmade paper sculpted into mural artwork. Appliquéd botanical fibres. Striking patchworks of woven natural raffia. Together they burst into this eclectic collection of couture and contemporary wallcoverings.

Destined for luxury interiors, turning every wall into a wondrous work of art, the ATELIER collection provides our homes with the perfect wallcovering for giving voice to our creativity.

1

« The slow handcraft process confers depth and nobility to our designs »

### BORO

« Raffia fibre is harvested, dried, knotted into yarns, dyed and handwoven into a stripe »

AT 7 I

AT 7 3

AT 74

AT 7 2

O M E X C O Fine Belgian Wallcoverings