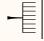

#### TECHNICAL GUIDE

Indicates that the wallcovering is shown vertically (as it comes off the roll).

Indicates that the wallcovering is shown horizontally.

Light resistance

Fire resistant: EU: B, s1-d0 US: class A