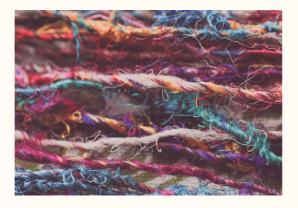

Hand-spun fantasy yarns intertwined into chunky weaves. Recycled sari silk fabrics twisted into ribbons and woven with abaca stem. Handmade paper sculpted into mural artwork. Appliquéd botanical fibres. Striking patchworks of woven natural raffia. Together they burst into this eclectic collection of couture and contemporary wallcoverings.

#### EXTRAVAGANZA

« Recycled sari silk ribbons handwoven with Abaca. Reflecting our love and passion for artisanal techniques and quality craftsmanship. »

ат 6 і

AT 62