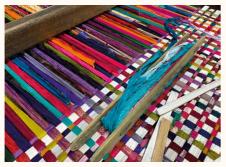

Hand-spun fantasy yarns intertwined into chunky weaves. Recycled sari silk fabrics twisted into ribbons and woven with abaca stem. Handmade paper sculpted into mural artwork. Appliquéd botanical fibres. Striking patchworks of woven natural raffia. Together they burst into this eclectic collection of couture and contemporary wallcoverings.

#### EXTRAVAGANZA

« Recycled sari silk ribbons handwoven with Abaca. Reflecting our love and passion for artisanal techniques and quality craftsmanship. »

ат 6 і

AT 62