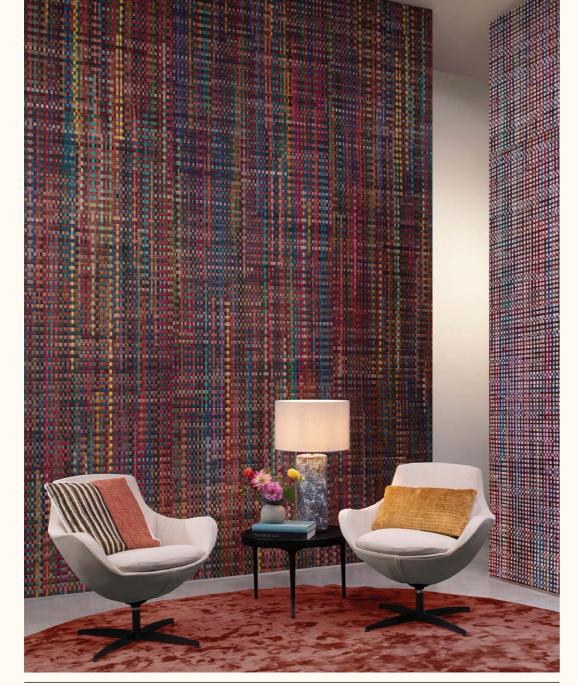

#### EXTRAVAGANZA

« Recycled sari silk ribbons handwoven with Abaca. Reflecting our love and passion for artisanal techniques and quality craftsmanship. »

ат 6 і

AT 62