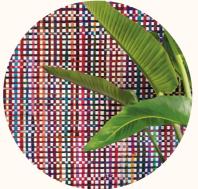

### NATURALLY BEAUTIFUL

« Banana stem fibre. Created by nature, crafted by hand. »

AT 24

17

AT 2 2