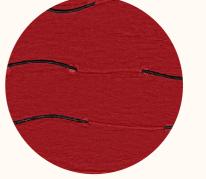

### BORO

« Raffia fibre is harvested, dried, knotted into yarns, dyed and handwoven into a stripe »

AT 7 I

AT 7 3

AT 74

AT 7 2

O M E X C O Fine Belgian Wallcoverings