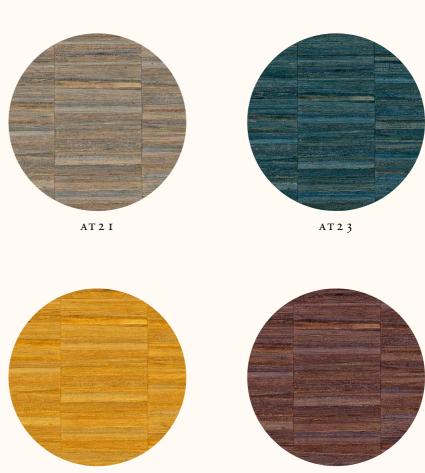

### NATURALLY BEAUTIFUL

« Banana stem fibre. Created by nature, crafted by hand. »

AT 24

17

AT 2 2