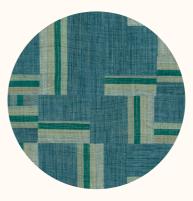

### RAINBOW RAJ, AT4I

O M E X C O Fine Belgian Wallcoverings

## RAINBOW RAJ

« Recycled sari silk twisted into ribbons and handwoven with paper strings »

AT4I

13

12