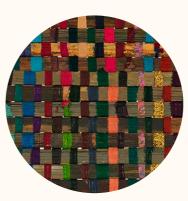

BORO, AT7I

### BORO

« Raffia fibre is harvested, dried, knotted into yarns, dyed and handwoven into a stripe »

AT 7 I

AT 7 3

AT 74

AT 7 2

O M E X C O Fine Belgian Wallcoverings