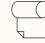

#### TECHNICAL GUIDE

Indicates that the wallcovering is shown vertically (as it comes off the roll).

Indicates that the wallcovering is shown horizontally.

Light resistance

Fire resistant: EU: B, s1-d0 US: class A

Pattern repeat is 0 cm (0") and the design does not need to be matched.

Easy installation.

Seamless.

Sold by the metre/yard. No minimum.

Printed with solar energy.

Ecological.

Breathable.

The wallcovering can be installed horizontally or vertically.