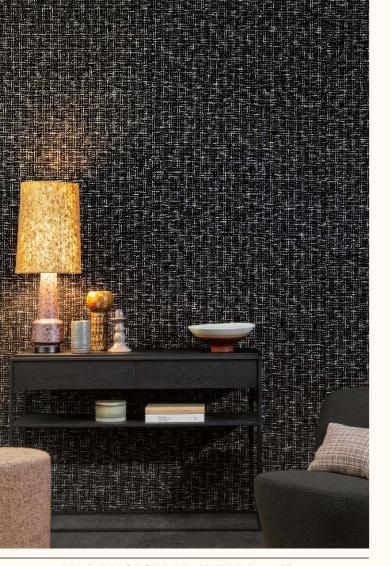

O M E X C O Fine Belgian Wallcoverings



ATELIER

CREATED BY NATURE,

CRAFTED BY HAND



MADEMOISELLE TWEED, AT 33

« Timeless fusion. Eternal design. »



# O M E X C O Fine Belgian Wallcoverings









## ATELIER

An eclectic offering of couture and contemporary wallcoverings

Authentic craftsmanship embodies this bold collection designed by the creative minds of Omexco.

A tactile tribute to the importance of handmade craft in interior design.

Reflecting our fervent desire for a creative renaissance in this increasingly digital world.

A fascinating creative journey that reinterprets the legacy of handcraft passed between generations of artisans.

Hand-spun fantasy yarns intertwined into chunky weaves. Recycled sari silk fabrics twisted into ribbons and woven with abaca stem. Handmade paper sculpted into mural artwork. Appliquéd botanical fibres. Striking patchworks of