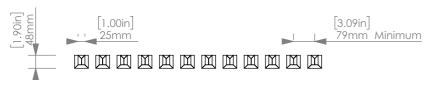

| [108.00in]<br>2743mm             | [2.00in] 51mm [1.09in] 28mm Minimum |  |  |  |  |
|----------------------------------|-------------------------------------|--|--|--|--|
| [36.00in]<br>914mm<br>FRONT VIEW |                                     |  |  |  |  |