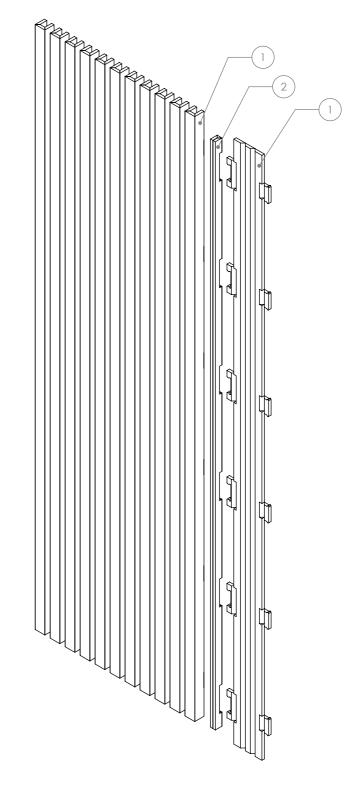

TOP VIEW

| ITEM NO. | Description                       | Material | Finish       | QTY. |
|----------|-----------------------------------|----------|--------------|------|
| 1        | Independent Stick - Narrow        | Zintra   | As Per Order | 12   |
| 2        | Inpendent Mounting Stick - Narrow | Zintra   | Ash          | 12   |