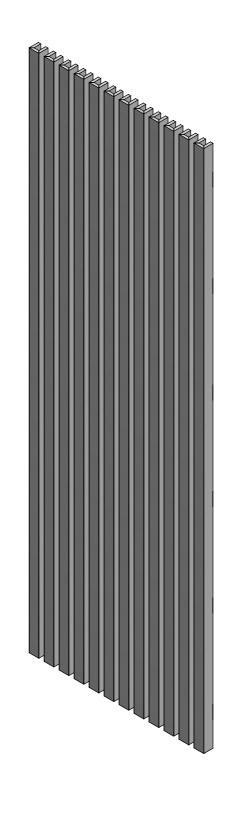

FRONT VIEW ISOMETRIC VIEW

zintraacoustic.com

client:

project: ZINTRA STICKS

date: 31/01/2023

description: INDEPENDENT - NARROW

assembly name: ZINTRA INDEPENDENT STICKS BUNDLE GA

SKU: ZI.STIN.NW.36108