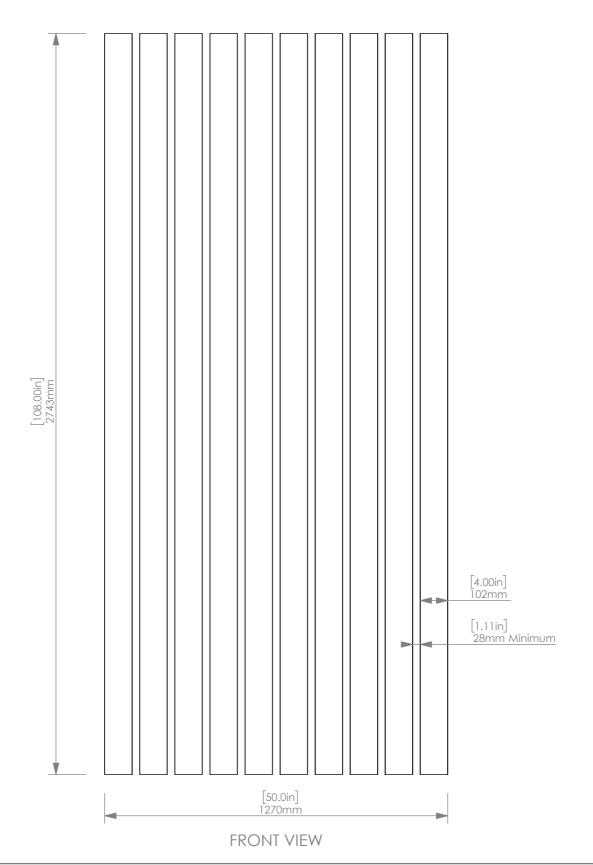

IC VIEW



client:

project: ZINTRA STICKS

date: 31/01/2023

description: INDEPENDENT - WIDE

assembly name: ZINTRA INDEPENDENT STICKS BUNDLE GA

SKU: ZI.STIN.NW.50108

| sheet size:  | re    |
|--------------|-------|
| <b>A3</b>    |       |
| sheet scale: |       |
| 1:14         | drawı |
|              |       |

page no:

1

wn by:

CLIENTS APPROVAL

SIGNATURE

PLEASE MAKE SURE THAT ALL DIMENSIONS AND INFORMATION MATCHES THE PROJECT AND SIGN FOR APPROVAL



| ITEM NO. | Description                     | Material | Finish       | QTY. |
|----------|---------------------------------|----------|--------------|------|
| 1        | Independent Stick - Wide        | Zintra   | As Per Order | 1    |
| 2        | Inpendent Mounting Stick - Wide | Zintra   | Ash          | 1    |

TOP VIEW







client:

project: ZINTRA STICKS

date: 31/01/2023

description: INDEPENDENT - WIDE

assembly name: ZINTRA INDEPENDENT STICKS BUNDLE GA

SKU: ZI.STIN.NW.50108

| sheet size:  | rev;    |
|--------------|---------|
| <b>A3</b>    | O'      |
| sheet scale: |         |
| 1:14         | drawn b |
|              |         |

page no:

2

CLIENTS APPROVAL

\_\_\_

SIGNATURE

PLEASE MAKE SURE THAT ALL DIMENSIONS AND INFORMATION MATCHES THE PROJECT AND SIGN FOR APPROVAL