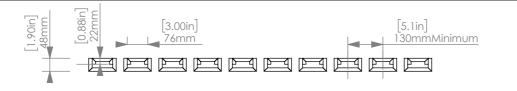

TOP VIEW

client:

project: ZINTRA STICKS

date: 31/01/2023

description: INDEPENDENT - WIDE

assembly name: ZINTRA INDEPENDENT STICKS BUNDLE GA

SKU: ZI.STIN.NW.50108

| sheet size:  | rev;    |
|--------------|---------|
| <b>A3</b>    | O'      |
| sheet scale: |         |
| 1:14         | drawn b |
|              |         |