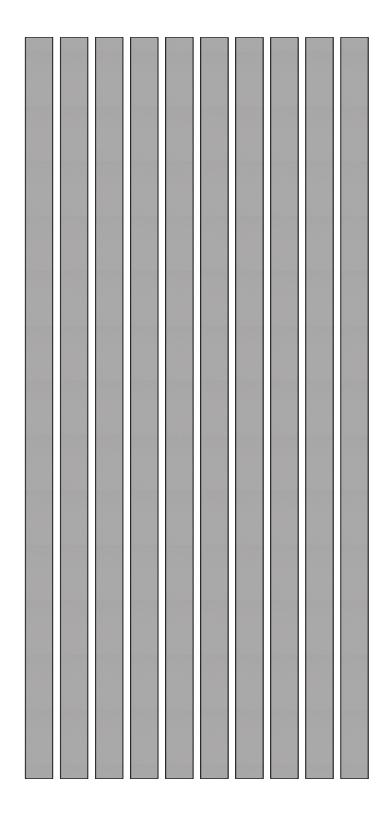

FRONT VIEW

## ISOMETRIC VIEW

client:

project: ZINTRA STICKS

date: 31/01/2023

description: INDEPENDENT - WIDE

assembly name: ZINTRA INDEPENDENT STICKS BUNDLE GA

SKU: ZI.STIN.NW.50108

| sheet size:  | re    |
|--------------|-------|
| <b>A3</b>    |       |
| sheet scale: |       |
| 1:14         | drawı |
|              |       |