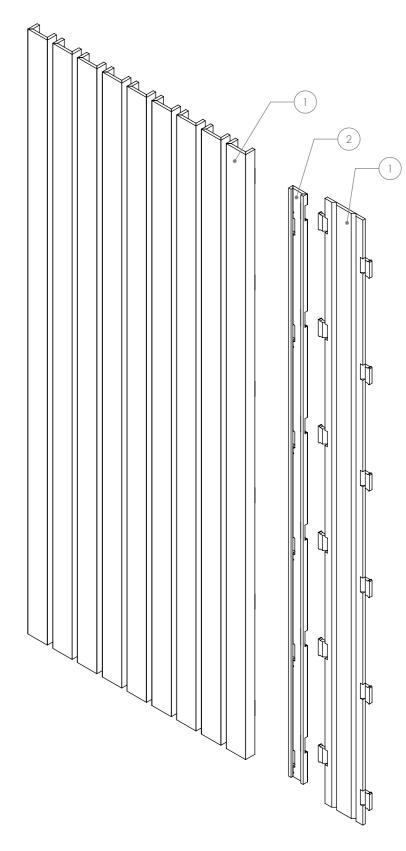

## ISOMETRIC VIEW

client:

project: ZINTRA STICKS

date: 31/01/2023

description: INDEPENDENT - WIDE

assembly name: ZINTRA INDEPENDENT STICKS BUNDLE GA

SKU: ZI.STIN.NW.50108

| sheet size:  | re    |
|--------------|-------|
| <b>A3</b>    |       |
| sheet scale: |       |
| 1:14         | drawı |
|              |       |

page no:

1

wn by:

CLIENTS APPROVAL

SIGNATURE

PLEASE MAKE SURE THAT ALL DIMENSIONS AND INFORMATION MATCHES THE PROJECT AND SIGN FOR APPROVAL

| ITEM NO. | Description                     | Material | Finish       | QTY. |
|----------|---------------------------------|----------|--------------|------|
| 1        | Independent Stick - Wide        | Zintra   | As Per Order | 1    |
| 2        | Inpendent Mounting Stick - Wide | Zintra   | Ash          | 1    |