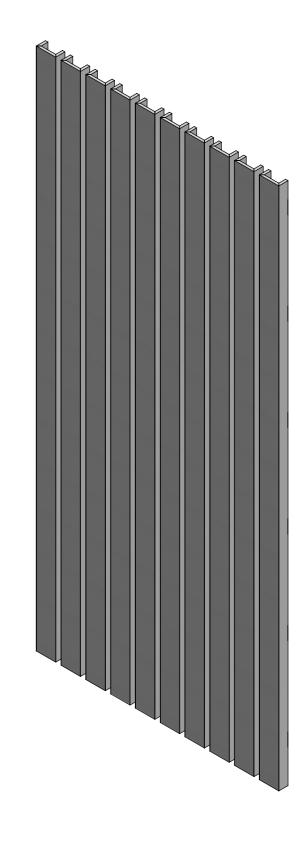

## ISOMETRIC VIEW

client:

project: ZINTRA STICKS

date: 31/01/2023

description: INDEPENDENT - WIDE

assembly name: ZINTRA INDEPENDENT STICKS BUNDLE GA

SKU: ZI.STIN.NW.50108

| sheet size:  | re    |
|--------------|-------|
| <b>A3</b>    |       |
| sheet scale: |       |
| 1:14         | drawı |
|              |       |