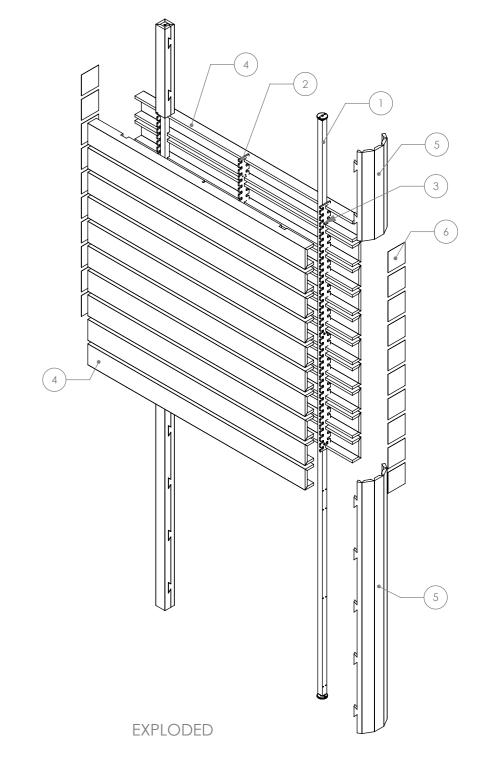

CLIENTS APPROVAL

SIGNATURE

PLEASE MAKE SURE THAT ALL DIMENSIONS AND INFORMATION MATCHES THE PROJECT AND SIGN FOR APPROVAL

| ITEM NO. | Description                                                   | Material             | Finish               | QTY. |
|----------|---------------------------------------------------------------|----------------------|----------------------|------|
| 1        | DBL SDD Landscape Vertical<br>Aluminium Tube Assembly         | See Individual Parts | See Individual Parts | 2    |
| 2        | DBL SDD Landscape Acrylic Comb                                | Acrylic              | Clear                | 3    |
| 3        | 18-8 Stainless Steel Phillips Rounded<br>Head Drilling Screws | 18-8 Stainless Steel | Polished Steel       | 12   |
| 4        | DBL SDD Landscape Wide Stick                                  | Zintra               | As Per Order         | 20   |
| 5        | DBL SDD Landscape Tube Cover                                  | Zintra               | As Per Order         | 4    |
| 6        | DBL SDD Landscape Wide End Cap                                | PVC                  | AS PER ORDER         | 20   |