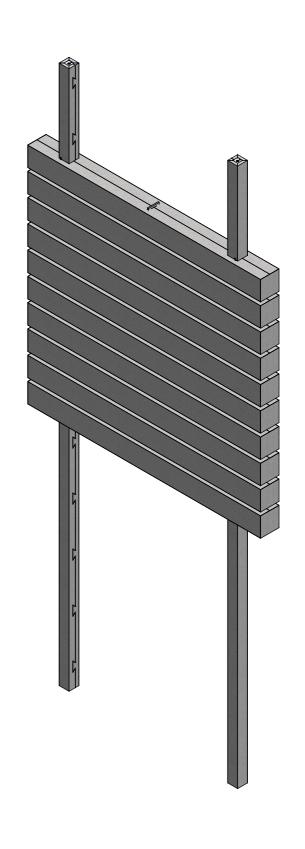

FRONT VIEW ISOMETRIC VIEW

client:

project: ZINTRA STICKS

date: 30/01/2023

description: DOUBLE SIDED LANDSCAPE - WIDE HALF SET

assembly name: ZINTRA DOUBLE SIDED LANDSCAPE GA

SKU: ZI.STDS.WI.LA.HS.48111

| sheet size:  | re   |
|--------------|------|
| <b>A3</b>    | (    |
| sheet scale: |      |
| 1:20         | drav |