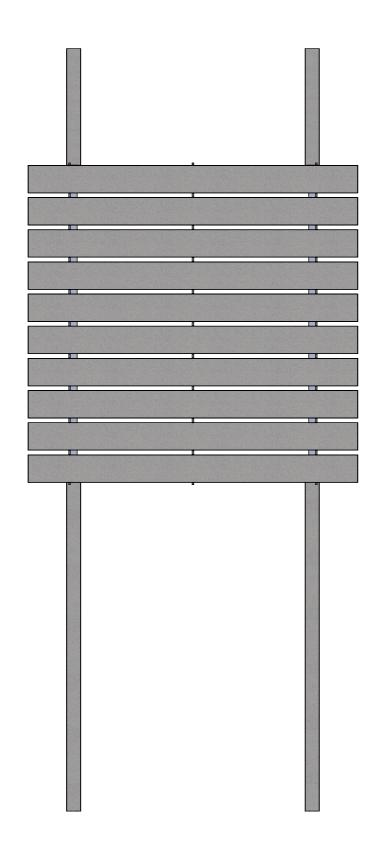

FRONT VIEW ISOMETRIC VIEW

client:

project: ZINTRA STICKS

date: 30/01/2023

description: DOUBLE SIDED LANDSCAPE - WIDE HALF SET

assembly name: ZINTRA DOUBLE SIDED LANDSCAPE GA

SKU: ZI.STDS.WI.LA.HS.48111

| sheet size:  | re   |
|--------------|------|
| <b>A3</b>    | (    |
| sheet scale: |      |
| 1:20         | drav |