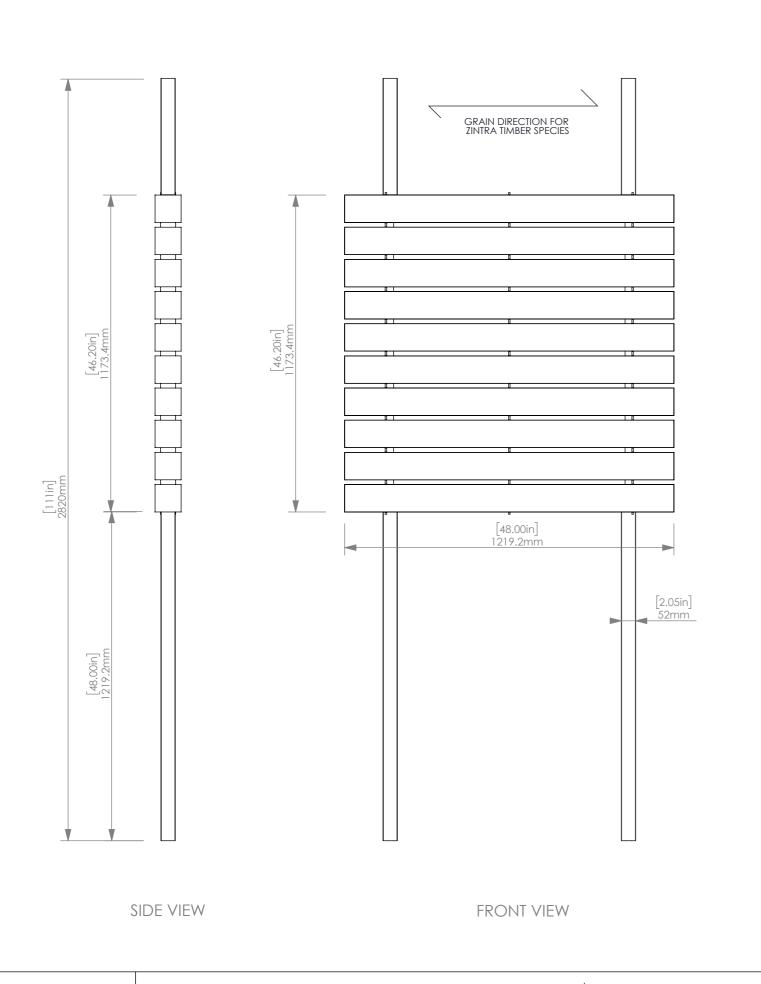

client:

project: ZINTRA STICKS

date: 30/01/2023

description: DOUBLE SIDED LANDSCAPE - WIDE HALF SET

assembly name: ZINTRA DOUBLE SIDED LANDSCAPE GA

SKU: ZI.STDS.WI.LA.HS.48111

| sheet size:  | re   |
|--------------|------|
| <b>A3</b>    | (    |
| sheet scale: |      |
| 2:1          | draw |
|              |      |
| pogo po:     |      |