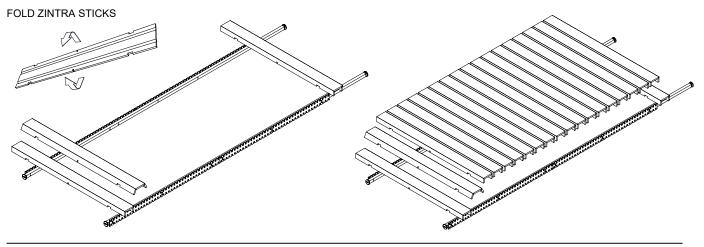

#### STEP 4

ZINTRA STICKS INSTALL - FULL BUNDLE ZINTRA STICKS - (20) WIDE OR (40) NARROW

 $4.1\,\mbox{START}$  INSTALL FROM THE FIRST AND THE LAST STICK

4.2 FINISH INSTALLING REST OF THE STICKS

### STEP 4

ZINTRA STICKS INSTALL - HALF BUNDLE ZINTRA STICKS - (10) WIDE OR (20) NARROW

4.1 START INSTALL FROM THE FIRST AND THE LAST STICK

4.2 FINISH INSTALLING REST OF THE STICKS