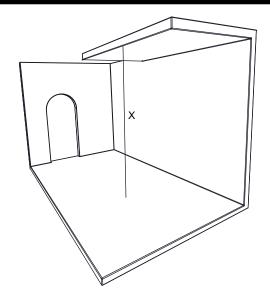

### STEP 1

MEASURE THE HEIGHT [X] OF THE INSTALL.

FOR SAFE AND SECURE INSTALL X CAN NOT EXCEED 2921mm [115"]

IF NEEDED CUT THE VERTICAL ALUMINIUM TUBE TO SUIT