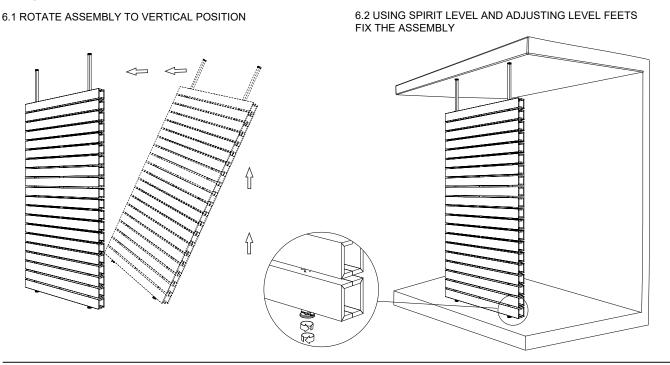

M THE FIRST AND THE LAST STICK

4.2 FINISH INSTALLING REST OF THE STICKS





# ZINTRA STICKS DOUBLE SIDED LANDSCAPE - NARROW & WIDE FULL & HALF VERSIONS ASSEMBLY INSTALLATION INSTRUCTIONS

### STEP 5

ZINTRA STICKS & ACRLYC COMB INSTALL - FULL BUNDLE ZINTRA STICKS - (20) WIDE OR (40) NARROW



5.2 FINISH INSTALLING REST OF THE STICKS

5.1 ROTATE PREVIOUS INSTALL UPSIDE DOWN INSTALL ACRYLIC COMB





#### STEP 5

ZINTRA STICKS & ACRLYC COMB INSTALL - HALF BUNDLE ZINTRA STICKS - (10) WIDE OR (20) NARROW



X1 preservanareservanareservaning

5.1 ROTATE PREVIOUS INSTALL UPSIDE DOWN INSTALL ACRYLIC COMB



5.2 FINISH INSTALLING REST OF THE STICKS





# ZINTRA STICKS DOUBLE SIDED LANDSCAPE - NARROW & WIDE FULL & HALF VERSIONS ASSEMBLY INSTALLATION INSTRUCTIONS

### STEP 6

FIXING THE INSTALL



### STEP 7

FINAL INSTALL - END CAPS

(7.1) CHECK INSTALLED STICKS. ADJUST IF NESESSARY

(7.2) PEELE OFF THE PROTECTIVE FILM FROM THE END CAPS