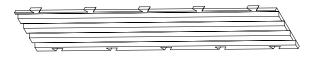

### PARTS AND HARDWARE

FOR A TYPICAL ASSEMBLY - FULL / HALF BUNDLE

ZINTRA STICKS

FULL BUNDLE - (40) WIDE OR (80) NARROW HALF BUNDLE - (20) WIDE OR (40) NARROW

VERTICAL ALUMINIUM TUBE - (2)

LEVELING FEET SET - (4)

ACRYLIC COMB FULL BUNDLE - (6)

HALF BUNDLE - (3)

SELF DRILLING SCREW FULL BUNDLE - (24) HALF BUNDLE - (12)

**END CAPS** 

FULL BUNDLE - (40) WIDE OR (80) NARROW HALF BUNDLE - (20) WIDE OR (40) NARROW