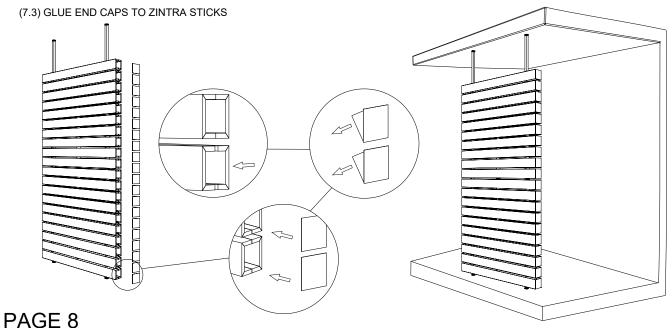

### STEP 7

FINAL INSTALL - END CAPS

(7.1) CHECK INSTALLED STICKS. ADJUST IF NESESSARY

(7.2) PEELE OFF THE PROTECTIVE FILM FROM THE END CAPS