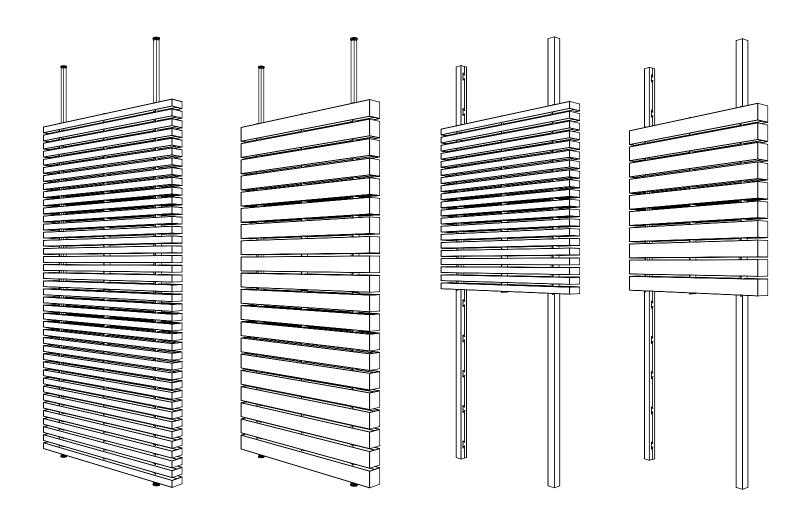

#### STEP 4

ZINTRA STICKS INSTALL - FULL BUNDLE ZINTRA STICKS - (20) WIDE OR (40) NARROW

 $4.1\,\mbox{START}$  INSTALL FROM THE FIRST AND THE LAST STICK

4.2 FINISH INSTALLING REST OF THE STICKS

### STEP 4

ZINTRA STICKS INSTALL - HALF BUNDLE ZINTRA STICKS - (10) WIDE OR (20) NARROW

4.1 START INSTALL FROM THE FIRST AND THE LAST STICK

4.2 FINISH INSTALLING REST OF THE STICKS

### STEP 5

ZINTRA STICKS & ACRLYC COMB INSTALL - FULL BUNDLE ZINTRA STICKS - (20) WIDE OR (40) NARROW

5.2 FINISH INSTALLING REST OF THE STICKS

5.1 ROTATE PREVIOUS INSTALL UPSIDE DOWN INSTALL ACRYLIC COMB

#### STEP 5

ZINTRA STICKS & ACRLYC COMB INSTALL - HALF BUNDLE ZINTRA STICKS - (10) WIDE OR (20) NARROW

X1 preservanareservanareservaning

5.1 ROTATE PREVIOUS INSTALL UPSIDE DOWN INSTALL ACRYLIC COMB

5.2 FINISH INSTALLING REST OF THE STICKS

### STEP 6

FIXING THE INSTALL

### STEP 7

FINAL INSTALL - END CAPS

(7.1) CHECK INSTALLED STICKS. ADJUST IF NESESSARY

(7.2) PEELE OFF THE PROTECTIVE FILM FROM THE END CAPS