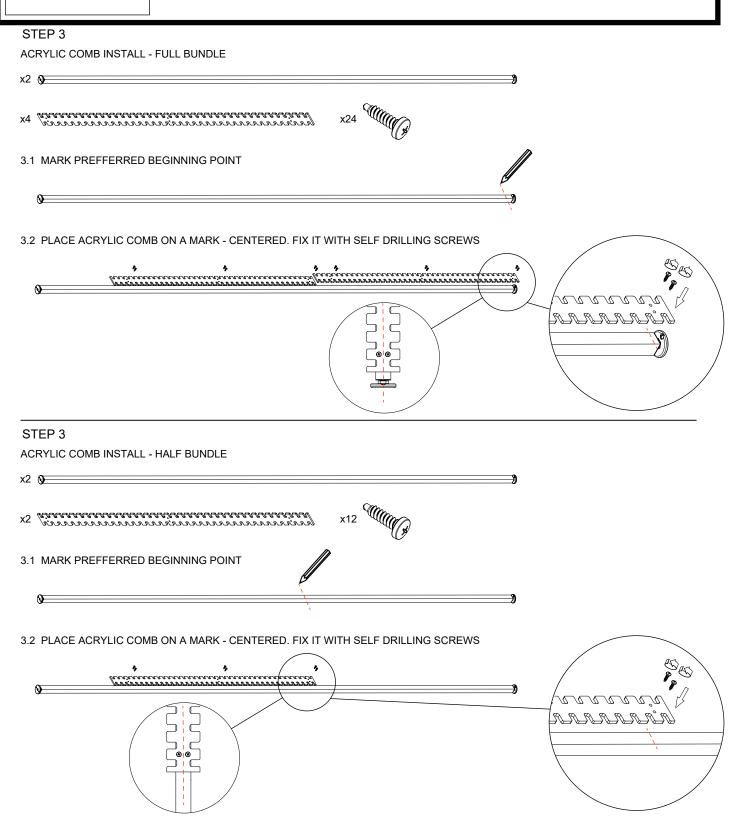

ACRYLIC COMB FULL BUNDLE - (6)

HALF BUNDLE - (3)

SELF DRILLING SCREW FULL BUNDLE - (24) HALF BUNDLE - (12)

**END CAPS** 

FULL BUNDLE - (40) WIDE OR (80) NARROW HALF BUNDLE - (20) WIDE OR (40) NARROW

### STEP 5

ZINTRA STICKS & ACRLYC COMB INSTALL - FULL BUNDLE ZINTRA STICKS - (20) WIDE OR (40) NARROW

5.2 FINISH INSTALLING REST OF THE STICKS

5.1 ROTATE PREVIOUS INSTALL UPSIDE DOWN INSTALL ACRYLIC COMB

#### STEP 5

ZINTRA STICKS & ACRLYC COMB INSTALL - HALF BUNDLE ZINTRA STICKS - (10) WIDE OR (20) NARROW

X1 preservanareservanareservaning

5.1 ROTATE PREVIOUS INSTALL UPSIDE DOWN INSTALL ACRYLIC COMB

5.2 FINISH INSTALLING REST OF THE STICKS