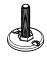

### PARTS AND HARDWARE

FOR A TYPICAL ASSEMBLY - FULL / HALF BUNDLE

ZINTRA STICKS

FULL BUNDLE - (40) WIDE OR (80) NARROW HALF BUNDLE - (20) WIDE OR (40) NARROW

VERTICAL ALUMINIUM TUBE - (2)

LEVELING FEET SET - (4)

#### STEP 2

LEVELING FEET SET INSTALL

INSERT PARTS (B) INTO VERTICAL ALUMINIUM TUBE (C) WITH A HELP OF RUBBER HAMMER. SCREW IN ADJUSTABLE FEET (A) TILL THE END.