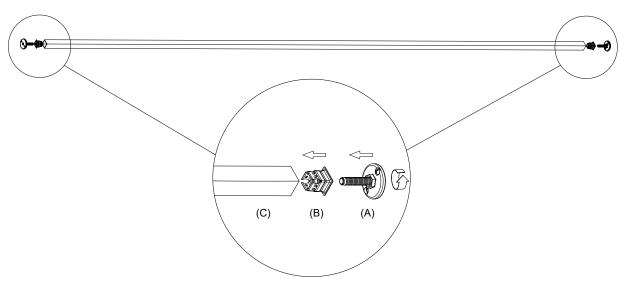

#### STEP 2

LEVELING FEET SET INSTALL

INSERT PARTS (B) INTO VERTICAL ALUMINIUM TUBE (C) WITH A HELP OF RUBBER HAMMER. SCREW IN ADJUSTABLE FEET (A) TILL THE END.