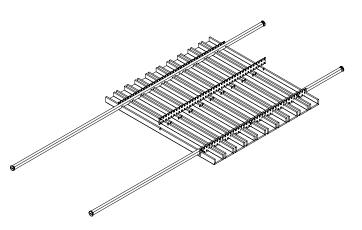

#### STEP 4

ZINTRA STICKS INSTALL - FULL BUNDLE ZINTRA STICKS - (20) WIDE OR (40) NARROW

 $4.1\,\mbox{START}$  INSTALL FROM THE FIRST AND THE LAST STICK

4.2 FINISH INSTALLING REST OF THE STICKS

### STEP 4

ZINTRA STICKS INSTALL - HALF BUNDLE ZINTRA STICKS - (10) WIDE OR (20) NARROW

4.1 START INSTALL FROM THE FIRST AND THE LAST STICK

4.2 FINISH INSTALLING REST OF THE STICKS