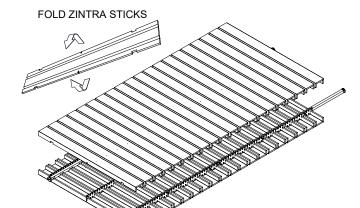

### STEP 5

ZINTRA STICKS & ACRLYC COMB INSTALL - FULL BUNDLE ZINTRA STICKS - (20) WIDE OR (40) NARROW

5.2 FINISH INSTALLING REST OF THE STICKS

5.1 ROTATE PREVIOUS INSTALL UPSIDE DOWN INSTALL ACRYLIC COMB

#### STEP 5

ZINTRA STICKS & ACRLYC COMB INSTALL - HALF BUNDLE ZINTRA STICKS - (10) WIDE OR (20) NARROW

X1 preservanareservanareservaning

5.1 ROTATE PREVIOUS INSTALL UPSIDE DOWN INSTALL ACRYLIC COMB

5.2 FINISH INSTALLING REST OF THE STICKS