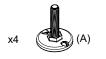

### PARTS AND HARDWARE

FOR A TYPICAL ASSEMBLY - FULL / HALF BUNDLE

ZINTRA STICKS

FULL BUNDLE - (40) WIDE OR (80) NARROW HALF BUNDLE - (20) WIDE OR (40) NARROW

VERTICAL ALUMINIUM TUBE - (2)

LEVELING FEET SET - (4)

#### STEP 2

LEVELING FEET SET INSTALL

INSERT PARTS (B) INTO VERTICAL ALUMINIUM TUBE (C) WITH A HELP OF RUBBER HAMMER. SCREW IN ADJUSTABLE FEET (A) TILL THE END.