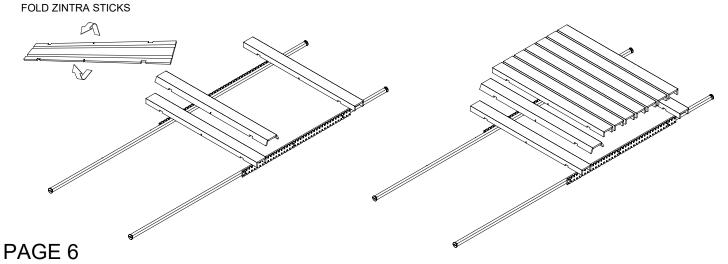

#### STEP 4

ZINTRA STICKS INSTALL - FULL BUNDLE ZINTRA STICKS - (20) WIDE OR (40) NARROW

 $4.1\,\mbox{START}$  INSTALL FROM THE FIRST AND THE LAST STICK

4.2 FINISH INSTALLING REST OF THE STICKS

### STEP 4

ZINTRA STICKS INSTALL - HALF BUNDLE ZINTRA STICKS - (10) WIDE OR (20) NARROW

4.1 START INSTALL FROM THE FIRST AND THE LAST STICK

4.2 FINISH INSTALLING REST OF THE STICKS