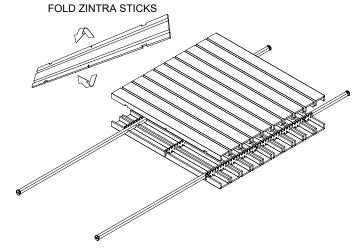

### STEP 5

ZINTRA STICKS & ACRLYC COMB INSTALL - FULL BUNDLE ZINTRA STICKS - (20) WIDE OR (40) NARROW

5.2 FINISH INSTALLING REST OF THE STICKS

5.1 ROTATE PREVIOUS INSTALL UPSIDE DOWN INSTALL ACRYLIC COMB

#### STEP 5

ZINTRA STICKS & ACRLYC COMB INSTALL - HALF BUNDLE ZINTRA STICKS - (10) WIDE OR (20) NARROW

X1 preservanareservanareservaning

5.1 ROTATE PREVIOUS INSTALL UPSIDE DOWN INSTALL ACRYLIC COMB

5.2 FINISH INSTALLING REST OF THE STICKS