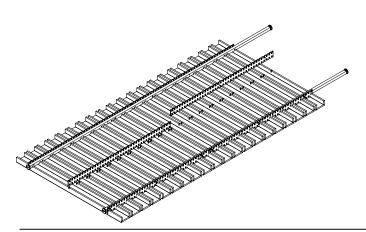

### STEP 6

FIXING THE INSTALL

### STEP 7

FINAL INSTALL - END CAPS

(7.1) CHECK INSTALLED STICKS. ADJUST IF NESESSARY

(7.2) PEELE OFF THE PROTECTIVE FILM FROM THE END CAPS