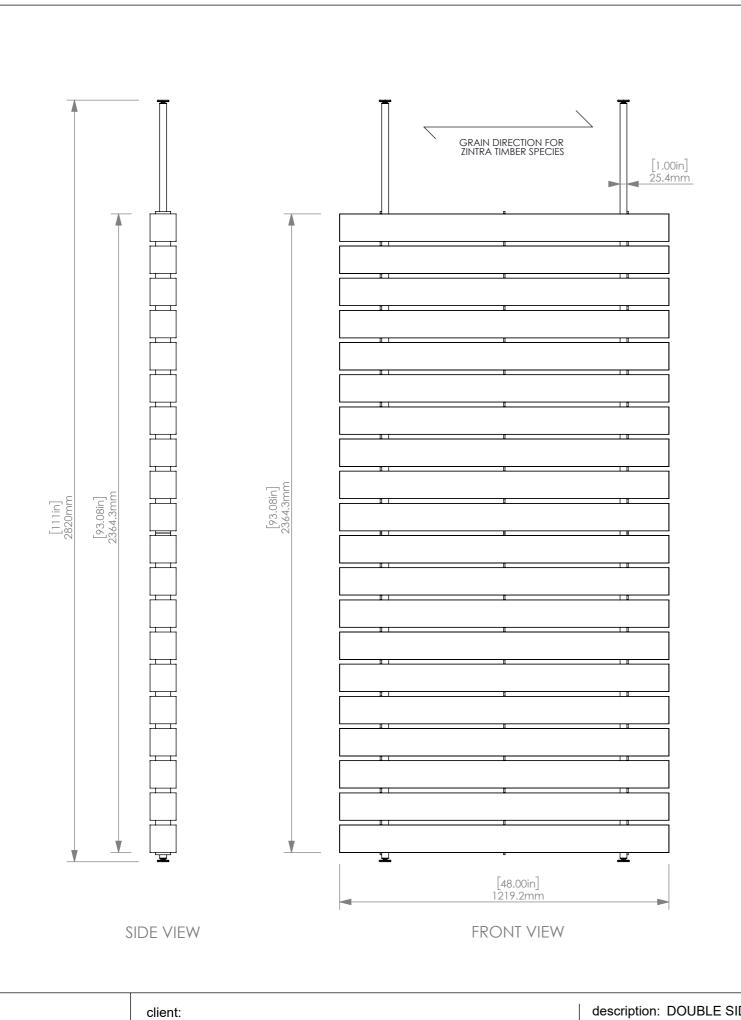

FRONT VIEW

client:

project: ZINTRA STICKS

date : 30/01/2023

assembly name: ZINTRA DOUBLE SIDED LANDSCAPE GA SKU: ZI.STDS.WI.LA.FS.48111

description: DOUBLE SIDED LANDSCAPE - WIDE FULL SET

| ITEM NO. | Description                                                   | Material             | Finish               | QTY. |
|----------|---------------------------------------------------------------|----------------------|----------------------|------|
| 1        | DBL SDD Landscape Vertical<br>Aluminium Tube Assembly         | See Individual Parts | See Individual Parts | 2    |
| 2        | DBL SDD Landscape Acrylic Comb                                | Acrylic              | Clear                | 6    |
| 3        | 18-8 Stainless Steel Phillips Rounded<br>Head Drilling Screws | 18-8 Stainless Steel | Polished Steel       | 24   |
| 4        | DBL SDD LANDSCAPE WIDE STICK                                  | Zintra               | As Per Order         | 40   |
| 5        | DBL SDD LANDSCAPE WIDE END CAP                                | PVC                  | AS PER ORDER         | 40   |
|          |                                                               |                      | 1                    |      |

project: ZINTRA STICKS

date : 30/01/2023

description: DOUBLE SIDED LANDSCAPE - WIDE FULL SET assembly name: ZINTRA DOUBLE SIDED LANDSCAPE GA SKU: ZI.STDS.WI.LA.FS.48111