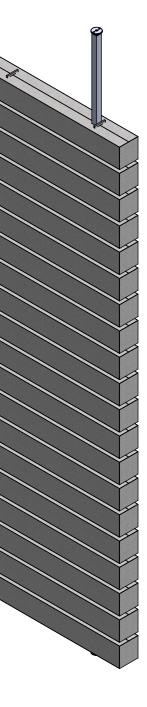

FRONT VIEW

client:

project: ZINTRA STICKS

date : 30/01/2023

assembly name: ZINTRA DOUBLE SIDED LANDSCAPE GA SKU: ZI.STDS.WI.LA.FS.48111

description: DOUBLE SIDED LANDSCAPE - WIDE FULL SET

| ITEM NO. | Description                                                   | Material             | Finish               | QTY. |
|----------|---------------------------------------------------------------|----------------------|----------------------|------|
| 1        | DBL SDD Landscape Vertical<br>Aluminium Tube Assembly         | See Individual Parts | See Individual Parts | 2    |
| 2        | DBL SDD Landscape Acrylic Comb                                | Acrylic              | Clear                | 6    |
| 3        | 18-8 Stainless Steel Phillips Rounded<br>Head Drilling Screws | 18-8 Stainless Steel | Polished Steel       | 24   |
| 4        | DBL SDD LANDSCAPE WIDE STICK                                  | Zintra               | As Per Order         | 40   |
| 5        | DBL SDD LANDSCAPE WIDE END CAP                                | PVC                  | AS PER ORDER         | 40   |
|          |                                                               |                      | 1                    |      |

project: ZINTRA STICKS

date : 30/01/2023

description: DOUBLE SIDED LANDSCAPE - WIDE FULL SET assembly name: ZINTRA DOUBLE SIDED LANDSCAPE GA SKU: ZI.STDS.WI.LA.FS.48111