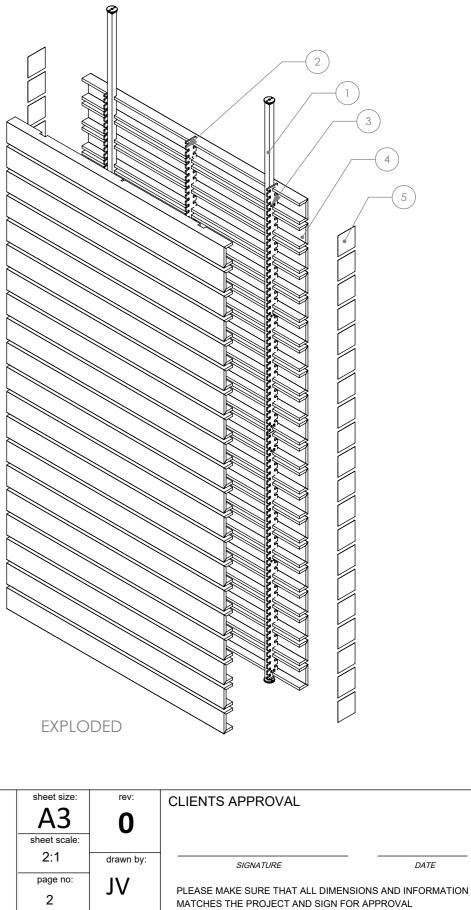

FRONT VIEW

client:

project: ZINTRA STICKS

date : 30/01/2023

assembly name: ZINTRA DOUBLE SIDED LANDSCAPE GA SKU: ZI.STDS.WI.LA.FS.48111

description: DOUBLE SIDED LANDSCAPE - WIDE FULL SET

| ITEM NO. | Description                                                   | Material             | Finish               | QTY. |
|----------|---------------------------------------------------------------|----------------------|----------------------|------|
| 1        | DBL SDD Landscape Vertical<br>Aluminium Tube Assembly         | See Individual Parts | See Individual Parts | 2    |
| 2        | DBL SDD Landscape Acrylic Comb                                | Acrylic              | Clear                | 6    |
| 3        | 18-8 Stainless Steel Phillips Rounded<br>Head Drilling Screws | 18-8 Stainless Steel | Polished Steel       | 24   |
| 4        | DBL SDD LANDSCAPE WIDE STICK                                  | Zintra               | As Per Order         | 40   |
| 5        | DBL SDD LANDSCAPE WIDE END CAP                                | PVC                  | AS PER ORDER         | 40   |
|          |                                                               |                      | 1                    |      |