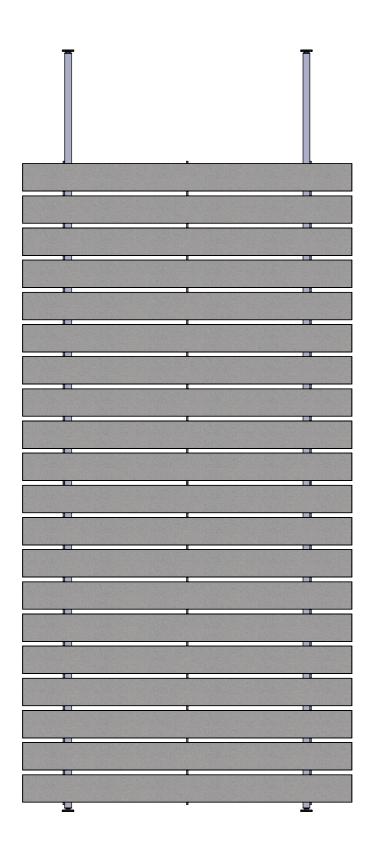

FRONT VIEW

client:

project: ZINTRA STICKS

date : 30/01/2023

assembly name: ZINTRA DOUBLE SIDED LANDSCAPE GA SKU: ZI.STDS.WI.LA.FS.48111

description: DOUBLE SIDED LANDSCAPE - WIDE FULL SET

| ITEM NO. | Description                                                   | Material             | Finish               | QTY. |
|----------|---------------------------------------------------------------|----------------------|----------------------|------|
| 1        | DBL SDD Landscape Vertical<br>Aluminium Tube Assembly         | See Individual Parts | See Individual Parts | 2    |
| 2        | DBL SDD Landscape Acrylic Comb                                | Acrylic              | Clear                | 6    |
| 3        | 18-8 Stainless Steel Phillips Rounded<br>Head Drilling Screws | 18-8 Stainless Steel | Polished Steel       | 24   |
| 4        | DBL SDD LANDSCAPE WIDE STICK                                  | Zintra               | As Per Order         | 40   |
| 5        | DBL SDD LANDSCAPE WIDE END CAP                                | PVC                  | AS PER ORDER         | 40   |
|          |                                                               |                      | 1                    |      |

project: ZINTRA STICKS

date : 30/01/2023

description: DOUBLE SIDED LANDSCAPE - WIDE FULL SET assembly name: ZINTRA DOUBLE SIDED LANDSCAPE GA SKU: ZI.STDS.WI.LA.FS.48111