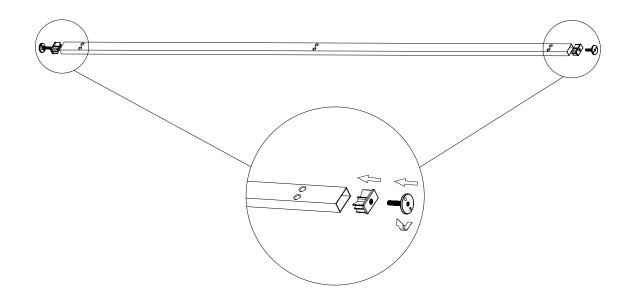

#### STEP 1

MEASURE THE HEIGHT [X] OF THE INSTALL. FOR SAFE AND SECURE INSTALL X CAN NOT EXCEED 2921mm [115"]

IF NEEDED CUT THE VERTICAL ALUMINIUM TUBE TO SUIT

OPTIMAL Y DISTANCE IS Y = X - 76mm [3"]

THE MAXIMUM CUT FROM EACH ALUMINIUM TUBE END IS 30mm [1.2"]

STEP 2

LEVELING FEET SET INSTALL