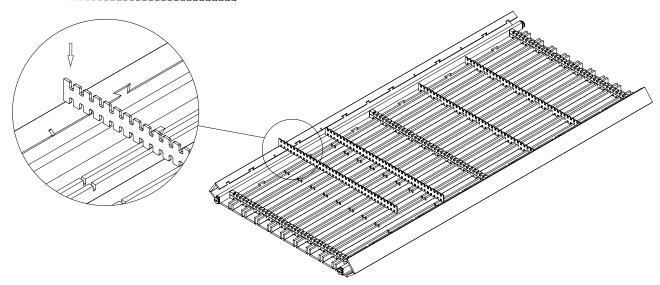

ASSEMBLY INSTALLATION INSTRUCTIONS**

#### STEP 1

MEASURE THE HEIGHT [X] OF THE INSTALL. FOR SAFE AND SECURE INSTALL X CAN NOT EXCEED 2921mm [115"]

IF NEEDED CUT THE VERTICAL ALUMINIUM TUBE TO SUIT

OPTIMAL Y DISTANCE IS Y = X - 76mm [3"]



THE MAXIMUM CUT FROM EACH ALUMINIUM TUBE END IS 30mm [1.2"]





STEP 2

LEVELING FEET SET INSTALL











## DOUBLE SIDED PORTRAIT - NARROW & WIDE ASSEMBLY INSTALLATION INSTRUCTIONS

STEP 3

STEP 4

STICKS INSTALL

ZINTRA STICKS - (8) WIDE OR (18) NARROW





# DOUBLE SIDED PORTRAIT - NARROW & WIDE ASSEMBLY INSTALLATION INSTRUCTIONS

STEP 5

**END STICKS INTALL** 

ZINTRA END STICKS - (2) WIDE OR (2) NARROW



5.1 ROTATE PREVIOUS INTALL UPSIDE DOWN

5.2 INSTALL END STICKS - KEEP END STICKS OPEN FOR FURHER INSTALL



STEP 6

ACRYLIC COMB INSTALL





# DOUBLE SIDED PORTRAIT - NARROW & WIDE ASSEMBLY INSTALLATION INSTRUCTIONS

STEP 7

STICKS INTALL

ZINTRA STICKS - (8) WIDE OR (18) NARROW



#### 7.1 LOCK END STICKS

7.2 FOLD STICKS AND INSTALL



STEP 8

FINAL INSTALL