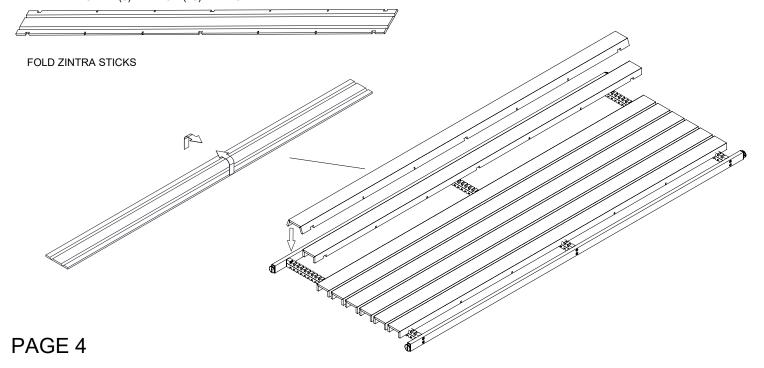

## DOUBLE SIDED PORTRAIT - NARROW & WIDE ASSEMBLY INSTALLATION INSTRUCTIONS

STEP 3

STEP 4

STICKS INSTALL

ZINTRA STICKS - (8) WIDE OR (18) NARROW

# DOUBLE SIDED PORTRAIT - NARROW & WIDE ASSEMBLY INSTALLATION INSTRUCTIONS

STEP 5

**END STICKS INTALL** 

ZINTRA END STICKS - (2) WIDE OR (2) NARROW

5.1 ROTATE PREVIOUS INTALL UPSIDE DOWN

5.2 INSTALL END STICKS - KEEP END STICKS OPEN FOR FURHER INSTALL

# DOUBLE SIDED PORTRAIT - NARROW & WIDE ASSEMBLY INSTALLATION INSTRUCTIONS

STEP 7

STICKS INTALL

ZINTRA STICKS - (8) WIDE OR (18) NARROW

#### 7.1 LOCK END STICKS

7.2 FOLD STICKS AND INSTALL

STEP 8

FINAL INSTALL