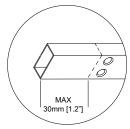

#### STEP 1

MEASURE THE HEIGHT [X] OF THE INSTALL. FOR SAFE AND SECURE INSTALL X CAN NOT EXCEED 2921mm [115"]

IF NEEDED CUT THE VERTICAL ALUMINIUM TUBE TO SUIT

OPTIMAL Y DISTANCE IS Y = X - 76mm [3"]

THE MAXIMUM CUT FROM EACH ALUMINIUM TUBE END IS 30mm [1.2"]