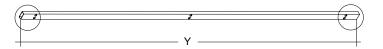

#### STEP 1

MEASURE THE HEIGHT [X] OF THE INSTALL. FOR SAFE AND SECURE INSTALL X CAN NOT EXCEED 2921mm [115"]

IF NEEDED CUT THE VERTICAL ALUMINIUM TUBE TO SUIT

OPTIMAL Y DISTANCE IS Y = X - 76mm [3"]

THE MAXIMUM CUT FROM EACH ALUMINIUM TUBE END IS 30mm [1.2"]