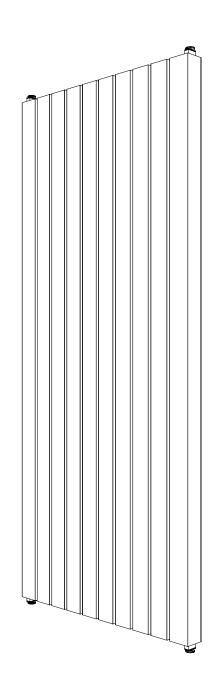

# ZINTRA STICKS DOUBLE SIDED PORTRAIT - NARROW & WIDE ASSEMBLY INSTALLATION INSTRUCTIONS

## DOUBLE SIDED PORTRAIT - NARROW & WIDE ASSEMBLY INSTALLATION INSTRUCTIONS

## **ZINTRA STICKS DOUBLE SIDED PORTRAIT - NARROW & WIDE**

## **ASSEMBLY INSTALLATION INSTRUCTIONS**