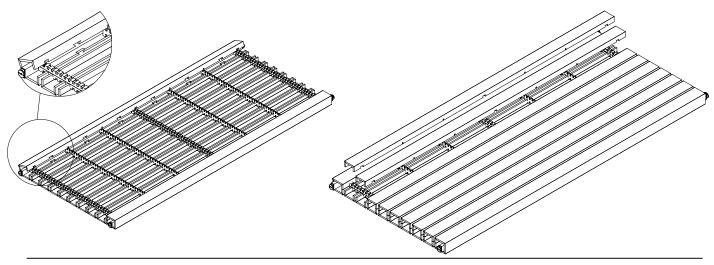

# DOUBLE SIDED PORTRAIT - NARROW & WIDE ASSEMBLY INSTALLATION INSTRUCTIONS

STEP 7

STICKS INTALL

ZINTRA STICKS - (8) WIDE OR (18) NARROW

#### 7.1 LOCK END STICKS

7.2 FOLD STICKS AND INSTALL

STEP 8

FINAL INSTALL