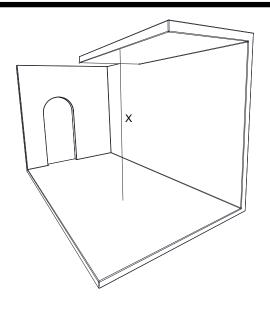

#### STEP 1

MEASURE THE HEIGHT [X] OF THE INSTALL. FOR SAFE AND SECURE INSTALL X CAN NOT EXCEED 2921mm [115"]

IF NEEDED CUT THE VERTICAL ALUMINIUM TUBE TO SUIT

OPTIMAL Y DISTANCE IS Y = X - 76mm [3"]

THE MAXIMUM CUT FROM EACH ALUMINIUM TUBE END IS 30mm [1.2"]