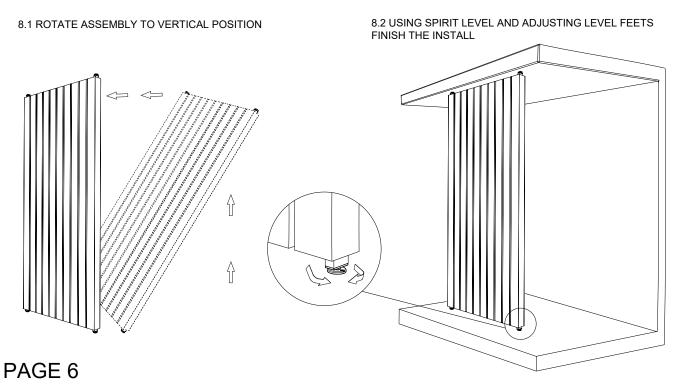

X - 76mm [3"]



THE MAXIMUM CUT FROM EACH ALUMINIUM TUBE END IS 30mm [1.2"]





STEP 2

LEVELING FEET SET INSTALL











## DOUBLE SIDED PORTRAIT - NARROW & WIDE ASSEMBLY INSTALLATION INSTRUCTIONS

STEP 3

STEP 4

STICKS INSTALL

ZINTRA STICKS - (8) WIDE OR (18) NARROW





# DOUBLE SIDED PORTRAIT - NARROW & WIDE ASSEMBLY INSTALLATION INSTRUCTIONS

STEP 5

**END STICKS INTALL** 

ZINTRA END STICKS - (2) WIDE OR (2) NARROW



5.1 ROTATE PREVIOUS INTALL UPSIDE DOWN

5.2 INSTALL END STICKS - KEEP END STICKS OPEN FOR FURHER INSTALL



STEP 6

ACRYLIC COMB INSTALL





# DOUBLE SIDED PORTRAIT - NARROW & WIDE ASSEMBLY INSTALLATION INSTRUCTIONS

STEP 7

STICKS INTALL

ZINTRA STICKS - (8) WIDE OR (18) NARROW



#### 7.1 LOCK END STICKS

7.2 FOLD STICKS AND INSTALL



STEP 8

FINAL INSTALL