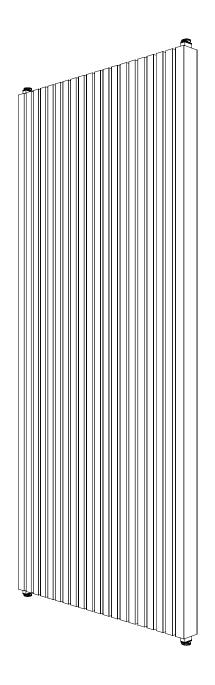

# ZINTRA STICKS DOUBLE SIDED PORTRAIT - NARROW & WIDE ASSEMBLY INSTALLATION INSTRUCTIONS

## DOUBLE SIDED PORTRAIT - NARROW & WIDE ASSEMBLY INSTALLATION INSTRUCTIONS

## **ZINTRA STICKS DOUBLE SIDED PORTRAIT - NARROW & WIDE**

## **ASSEMBLY INSTALLATION INSTRUCTIONS**