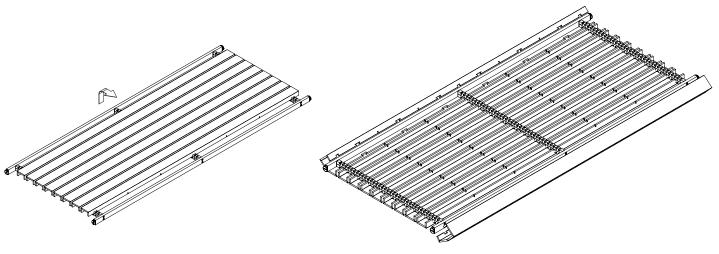

## DOUBLE SIDED PORTRAIT - NARROW & WIDE ASSEMBLY INSTALLATION INSTRUCTIONS

STEP 3

STEP 4

STICKS INSTALL

ZINTRA STICKS - (8) WIDE OR (18) NARROW