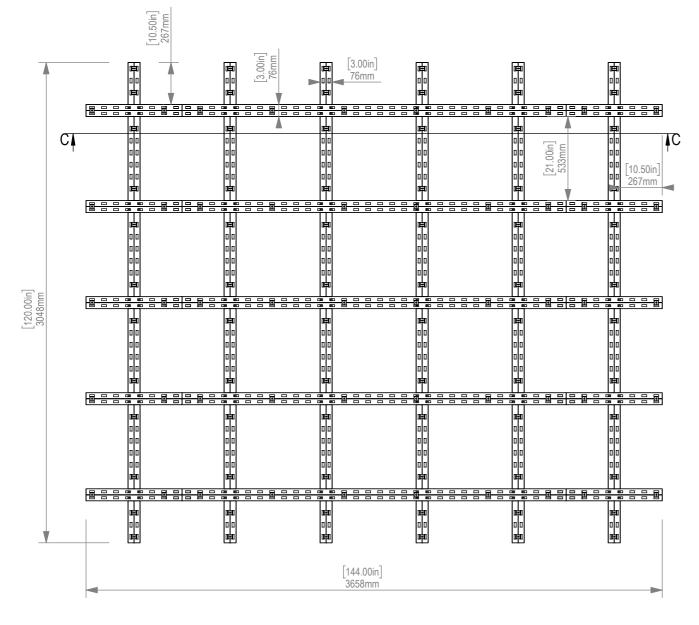

drawn by:

JV

SIGNATURE

DATE

PLEASE MAKE SURE THAT ALL DIMENSIONS AND INFORMATION MATCHES THE PROJECT AND SIGN FOR APPROVAL

SECTION C-C

TOP VIEW

ITEM NO.DescriptionMar196in x 8in Main BeamZIN221in x 4in Connecting BeamZIN324in x 8in End BeamZIN410.5in x 4in End BeamZIN58in Beam ConnectorZIN6BEAMS CLIPPOLYCA