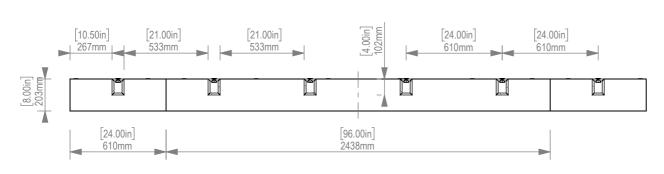

drawn by:

JV

SIGNATURE

DATE

PLEASE MAKE SURE THAT ALL DIMENSIONS AND INFORMATION MATCHES THE PROJECT AND SIGN FOR APPROVAL

SECTION C-C

TOP VIEW

ITEM NO.DescriptionMar196in x 8in Main BeamZIN221in x 4in Connecting BeamZIN324in x 8in End BeamZIN410.5in x 4in End BeamZIN58in Beam ConnectorZIN6BEAMS CLIPPOLYCA