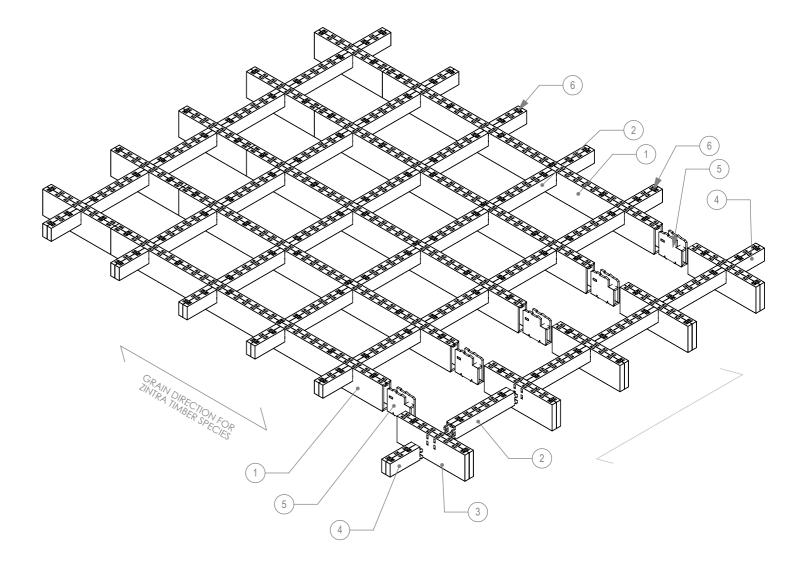

drawn by:

JV

SIGNATURE

DATE

PLEASE MAKE SURE THAT ALL DIMENSIONS AND INFORMATION MATCHES THE PROJECT AND SIGN FOR APPROVAL

SECTION C-C

TOP VIEW

ITEM NO.DescriptionMar196in x 8in Main BeamZIN221in x 4in Connecting BeamZIN324in x 8in End BeamZIN410.5in x 4in End BeamZIN58in Beam ConnectorZIN6BEAMS CLIPPOLYCA

EXPLODED

| Material   | Finish        | QTY. |
|------------|---------------|------|
| ZINTRA     | AS PER ORDER  | 5    |
| ZINTRA     | AS PER ORDER  | 24   |
| ZINTRA     | AS PER ORDER  | 10   |
| ZINTRA     | AS PER ORDER  | 12   |
| ZINTRA     | AS PER OREDER | 10   |
| YCARBONATE | CLEAR         | 122  |
|            |               |      |