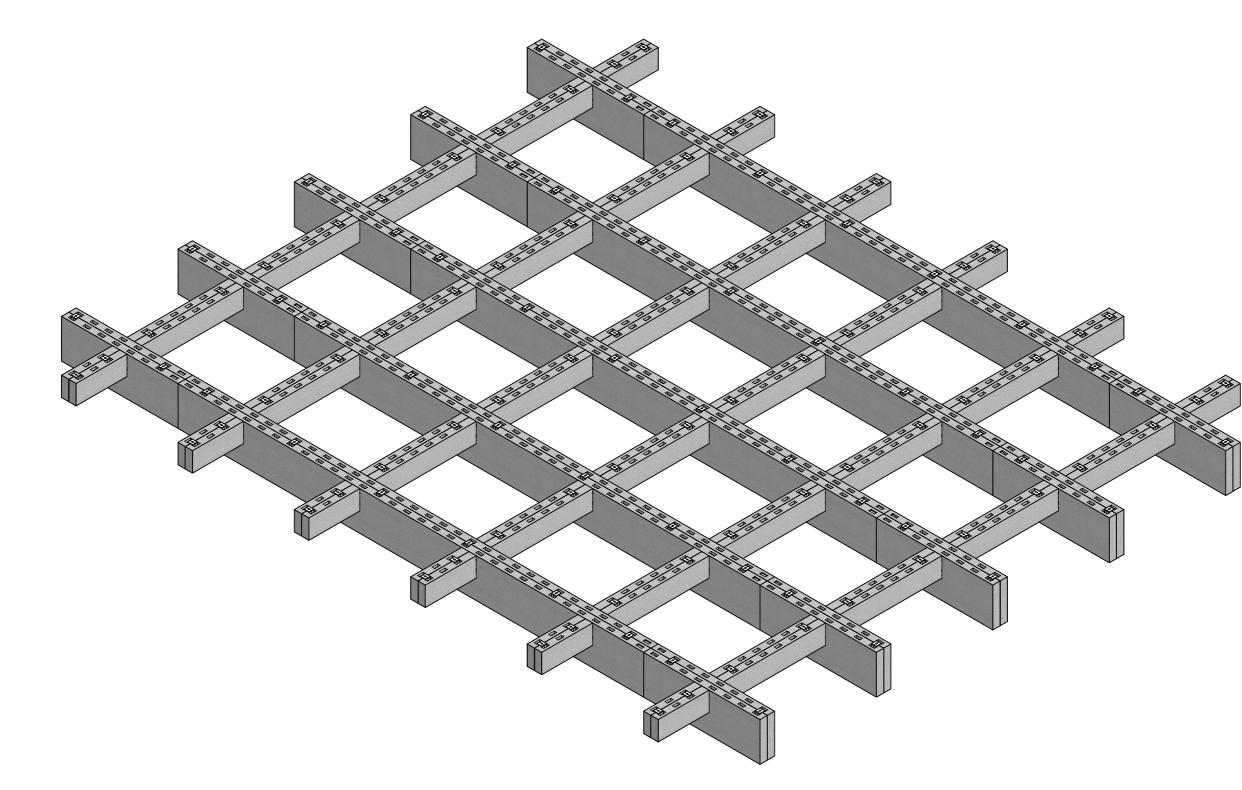

ISOMETRIC

client:

project: ZINTRA BEAMS

date : 2/02/2023

description: OPEN RAFTER 4X5

assembly name: OPEN RAFTER GA

SKU: ZI.BM.OR4X5.120144

CLIENTS APPROVAL