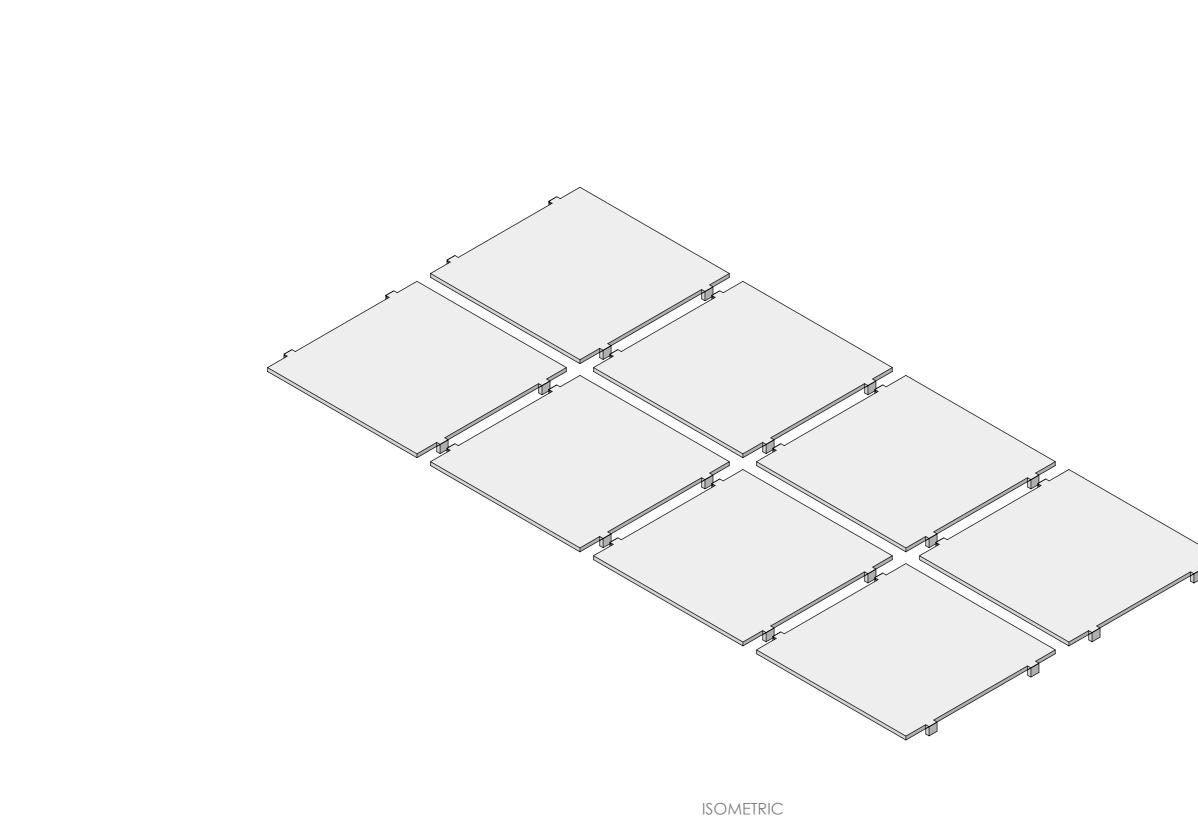

description:

assembly name: COFFER SET GA

SKU: ZI.BM.CF.9244

0

rev:

drawn by:

JV

CLIENTS APPROVAL

SIGNATURE

DATE

PLEASE MAKE SURE THAT ALL DIMENSIONS AND INFORMATION MATCHES THE PROJECT AND SIGN FOR APPROVAL

|           | ITEM NO. | Description |                    | Material        | Finish                                                    | QTY.           |
|-----------|----------|-------------|--------------------|-----------------|-----------------------------------------------------------|----------------|
|           | 1        | Coffer      |                    | ZINTRA          | AS PER ORDER                                              | 8              |
| 567       |          |             | sheet size:        | TEV. CLIENTS AF |                                                           |                |
|           |          |             | A3<br>sheet scale: | 0               |                                                           |                |
| ER SET GA |          |             | 1:14               | drawn by:       |                                                           | DATE           |
|           |          |             | page no:<br>2      |                 | SURE THAT ALL DIMENSIONS AN<br>PROJECT AND SIGN FOR APPRO | ND INFORMATION |