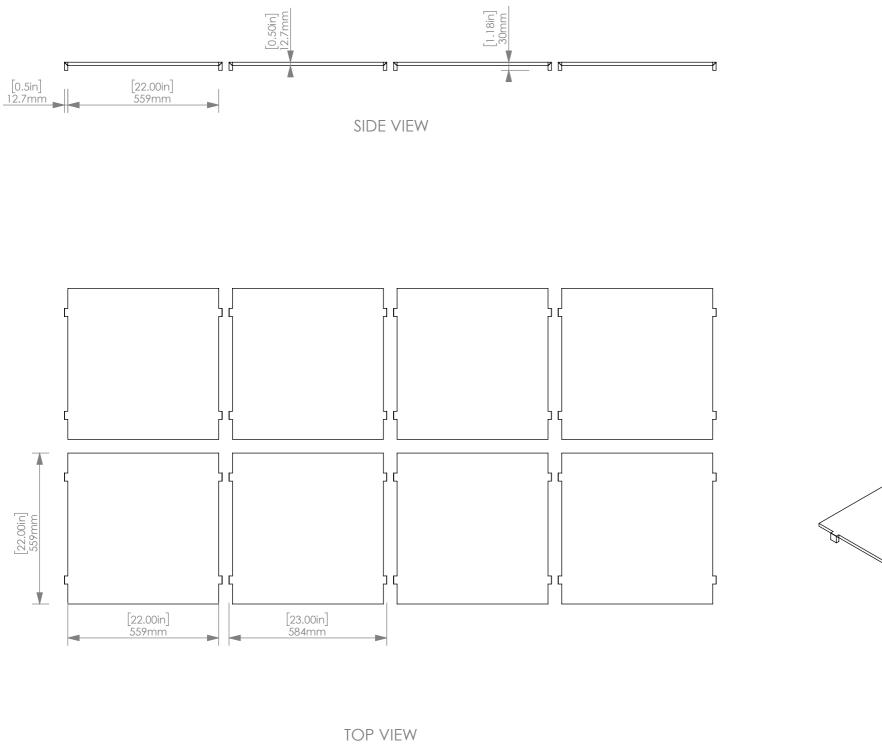

description:

assembly name: COFFER SET GA

SKU: ZI.BM.CF.9244

0

rev:

drawn by:

JV

CLIENTS APPROVAL

SIGNATURE

DATE

PLEASE MAKE SURE THAT ALL DIMENSIONS AND INFORMATION MATCHES THE PROJECT AND SIGN FOR APPROVAL

|           | ITEM NO. | Description |                    | Material        | Finish                                                    | QTY.           |
|-----------|----------|-------------|--------------------|-----------------|-----------------------------------------------------------|----------------|
|           | 1        | Coffer      |                    | ZINTRA          | AS PER ORDER                                              | 8              |
| 567       |          |             | sheet size:        | TEV. CLIENTS AF |                                                           |                |
|           |          |             | A3<br>sheet scale: | 0               |                                                           |                |
| ER SET GA |          |             | 1:14               | drawn by:       |                                                           | DATE           |
|           |          |             | page no:<br>2      |                 | SURE THAT ALL DIMENSIONS AN<br>PROJECT AND SIGN FOR APPRO | ND INFORMATION |