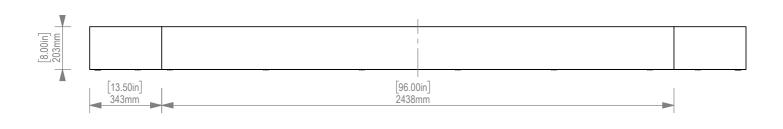

page no:

CLIENTS APPROVAL

SIGNATURE

PLEASE MAKE SURE THAT ALL DIMENSIONS AND INFORMATION MATCHES THE PROJECT AND SIGN FOR APPROVAL

| ITEM NO. | Description              | Material      | Finish        | QTY. |
|----------|--------------------------|---------------|---------------|------|
| 1        | 96in x 8in Main Beam     | ZINTRA        | AS PER ORDER  | 2    |
| 2        | 13.5in x 8in Corner Beam | ZINTRA        | AS PER ORDER  | 4    |
| 3        | 8in Beam Connector       | ZINTRA        | AS PER OREDER | 6    |
| 4        | Beams Clip               | POLYCARBONATE | CLEAR         | 20   |

SIDE VIEW

TOP VIEW EXPLODED

**Zintra** 

client:

project: ZINTRA BEAMS

date: 2/02/2023

description: RECTANGULAR BEAM

assembly name: RECTANGULAR BEAM GA