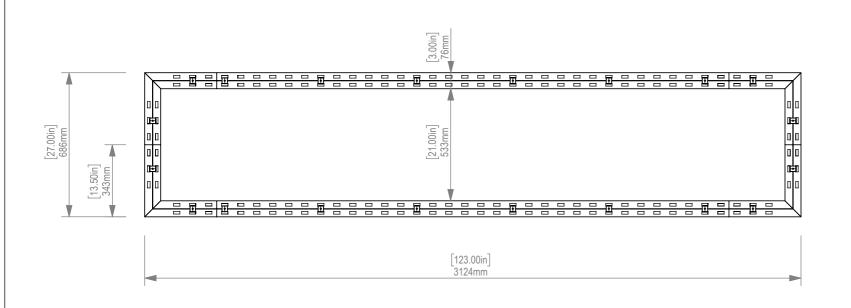

page no:

CLIENTS APPROVAL

SIGNATURE

PLEASE MAKE SURE THAT ALL DIMENSIONS AND INFORMATION MATCHES THE PROJECT AND SIGN FOR APPROVAL

| ITEM NO. | Description              | Material      | Finish        | QTY. |
|----------|--------------------------|---------------|---------------|------|
| 1        | 96in x 8in Main Beam     | ZINTRA        | AS PER ORDER  | 2    |
| 2        | 13.5in x 8in Corner Beam | ZINTRA        | AS PER ORDER  | 4    |
| 3        | 8in Beam Connector       | ZINTRA        | AS PER OREDER | 6    |
| 4        | Beams Clip               | POLYCARBONATE | CLEAR         | 20   |

SIDE VIEW

TOP VIEW EXPLODED

**Zintra** 

client:

project: ZINTRA BEAMS

date: 2/02/2023

description: RECTANGULAR BEAM

assembly name: RECTANGULAR BEAM GA