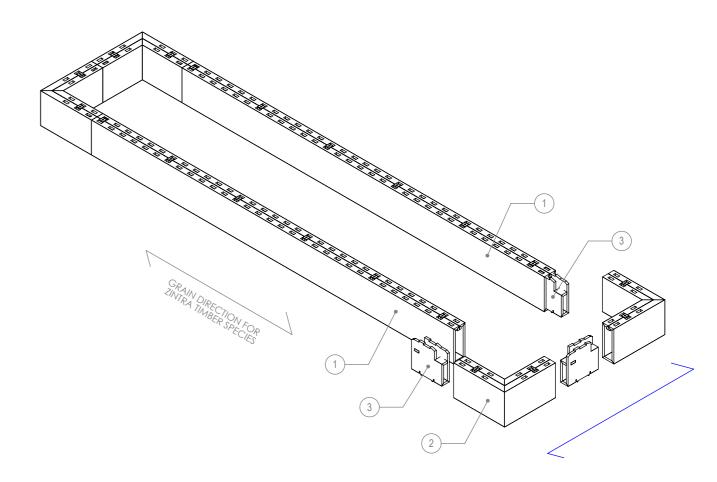

page no:

CLIENTS APPROVAL

SIGNATURE

PLEASE MAKE SURE THAT ALL DIMENSIONS AND INFORMATION MATCHES THE PROJECT AND SIGN FOR APPROVAL

| ITEM NO. | Description              | Material      | Finish        | QTY. |
|----------|--------------------------|---------------|---------------|------|
| 1        | 96in x 8in Main Beam     | ZINTRA        | AS PER ORDER  | 2    |
| 2        | 13.5in x 8in Corner Beam | ZINTRA        | AS PER ORDER  | 4    |
| 3        | 8in Beam Connector       | ZINTRA        | AS PER OREDER | 6    |
| 4        | Beams Clip               | POLYCARBONATE | CLEAR         | 20   |

SIDE VIEW

TOP VIEW EXPLODED

**Zintra** 

client:

project: ZINTRA BEAMS

date: 2/02/2023

description: RECTANGULAR BEAM

assembly name: RECTANGULAR BEAM GA

SKU: ZI.BM.RB.27123

| neet size: | re   |
|------------|------|
| <b>A3</b>  | (    |
| eet scale: |      |
| 1:18       | draw |

page no:

2

CLIENTS APPROVAL

SIGNATURE

PLEASE MAKE SURE THAT ALL DIMENSIONS AND INFORMATION MATCHES THE PROJECT AND SIGN FOR APPROVAL