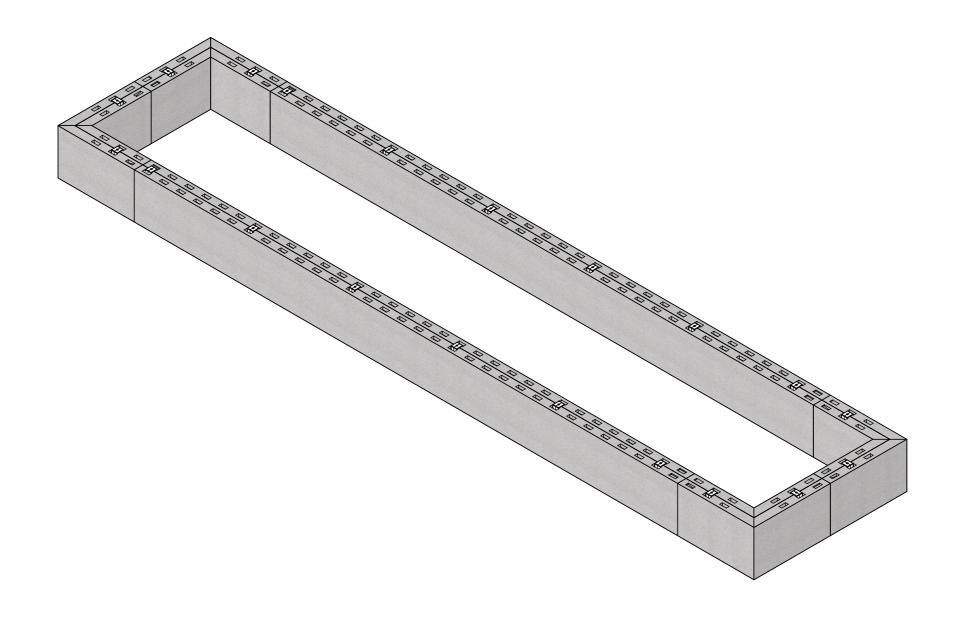

ISOMETRIC

client:

project: ZINTRA BEAMS

date: 2/02/2023

description: RECTANGULAR BEAM

assembly name: RECTANGULAR BEAM GA

SKU: ZI.BM.RB.27123

| sheet size: | rev   |
|-------------|-------|
| <b>A3</b>   | C     |
| heet scale: |       |
| 1:12        | drawr |
|             |       |