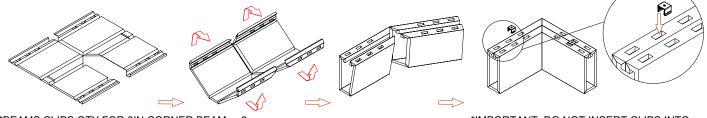

### STEP 2

**8IN BEAMS CONNECTOR INSTALL** 

2.1 INSERT 8IN BEAMS CONNECTORS INTO ONE END OF 8IN CORNER BEAMS AS SHOWN.

2.2 WITH THE HELP OF FINGER RISE THE TOP OF 8IN CORNER BEAM FOR EASY INSERT.

2.3 INSERT THE 8IN BEAMS CONNECTOR INTO THE CORRESPONDING PRE-CUT RECTANGULAR HOLES IN THE 8IN CORNER BEAM.

2.4 REPEAT STEPS 2.1 - 2.3 FOR EACH 8IN BEAMS CONNECTOR UNTIL THE ASSEMBLY AS SHOWN HAS BEEN COMPLETED.