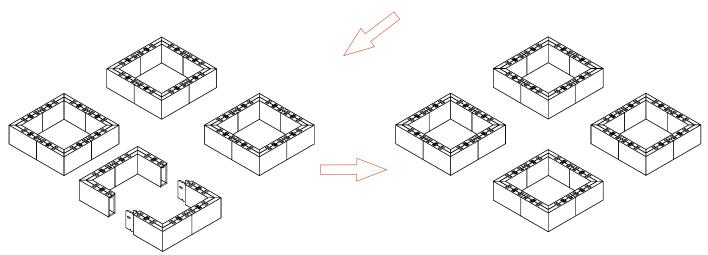

### STEP 3

8IN CORNER BEAMS INSTALL - FINISING INSTALL

3.1 JOINT TWO CORNER BEAMS TOGETHER. USE 2.2 AND 2.3 STEPS FOR CORNER BEAMS INSTALL.

3.2 INSTALL SET OF TWO CORNER BEAMS INTO THE ENDS OF OTHER CORNER BEAM SET AS SHOWN.

3.3 USE STEPS 3.1 - 3.2 FOR EACH SQUARE BEAM INSTALL UNTIL THE ASSEMBLY AS SHOWN HAS BEEN COMPLETED.