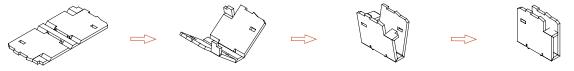

### STEP 1

BEAMS ASSEMBLY

ASSEMBLE INDIVIDUALS PARTS AS PER PURCHASED PACKAGE.

FOLD 8IN CORNER BEAM AND SECURE IT BY INSERTING BEAMS CLIPS INTO PRE-CUT RECTANGULAR HOLES.

\*BEAMS CLIPS QTY FOR 8IN CORNER BEAM - x2

\*IMPORTANT: DO NOT INSERT CLIPS INTO FIRST AND LAST HOLES OF THE BEAM

FOLD 8IN BEAM CONNECTOR AND SECURE IT BY INSERTING INTO PRE-CUT RECTANGULAR HOLES.