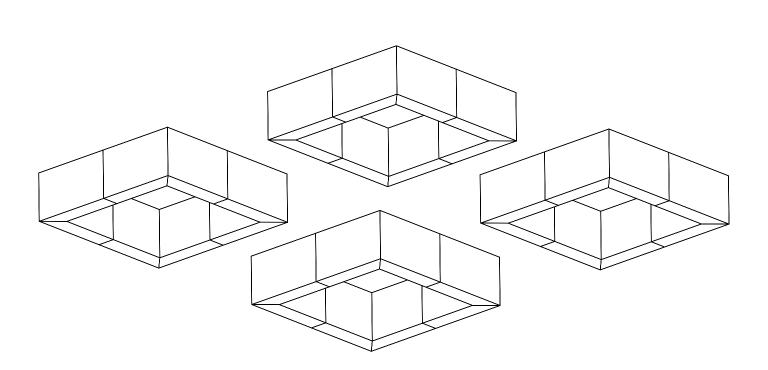

### STEP 3

8IN CORNER BEAMS INSTALL - FINISING INSTALL

3.1 JOINT TWO CORNER BEAMS TOGETHER. USE 2.2 AND 2.3 STEPS FOR CORNER BEAMS INSTALL.

3.2 INSTALL SET OF TWO CORNER BEAMS INTO THE ENDS OF OTHER CORNER BEAM SET AS SHOWN.

3.3 USE STEPS 3.1 - 3.2 FOR EACH SQUARE BEAM INSTALL UNTIL THE ASSEMBLY AS SHOWN HAS BEEN COMPLETED.