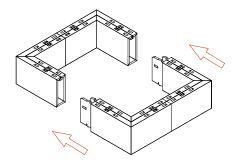

### STEP 3

8IN CORNER BEAMS INSTALL - FINISING INSTALL

3.1 JOINT TWO CORNER BEAMS TOGETHER. USE 2.2 AND 2.3 STEPS FOR CORNER BEAMS INSTALL.

3.2 INSTALL SET OF TWO CORNER BEAMS INTO THE ENDS OF OTHER CORNER BEAM SET AS SHOWN.

3.3 USE STEPS 3.1 - 3.2 FOR EACH SQUARE BEAM INSTALL UNTIL THE ASSEMBLY AS SHOWN HAS BEEN COMPLETED.