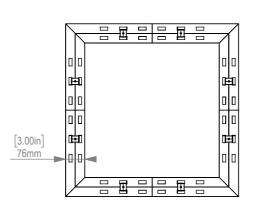

|  | ITEM NO. | Description              | Material      | Finish        | QTY. |
|--|----------|--------------------------|---------------|---------------|------|
|  | 1        | 13.5in x 8in Corner Beam | ZINTRA        | AS PER ORDER  | 16   |
|  | 2        | 8in Beam Connector       | ZINTRA        | AS PER OREDER | 16   |
|  | 3        | Beams Clip               | POLYCARBONATE | CLEAR         | 32   |