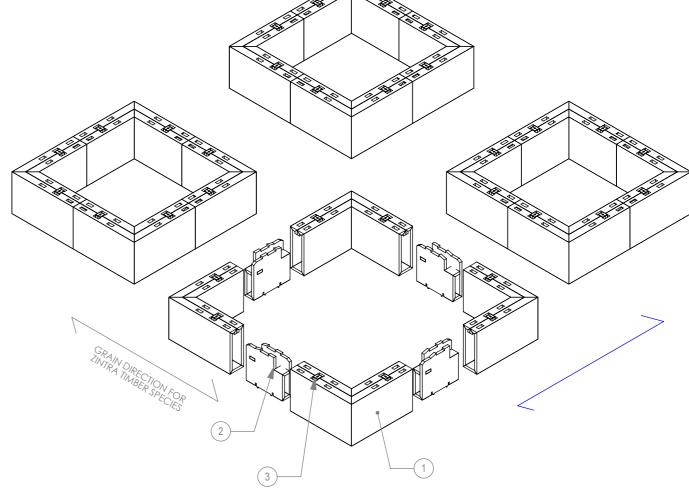

|  | ITEM NO. | Description              | Material      | Finish        | QTY. |
|--|----------|--------------------------|---------------|---------------|------|
|  | 1        | 13.5in x 8in Corner Beam | ZINTRA        | AS PER ORDER  | 16   |
|  | 2        | 8in Beam Connector       | ZINTRA        | AS PER OREDER | 16   |
|  | 3        | Beams Clip               | POLYCARBONATE | CLEAR         | 32   |

SIDE VIEW

TOP VIEW

EXPLODED