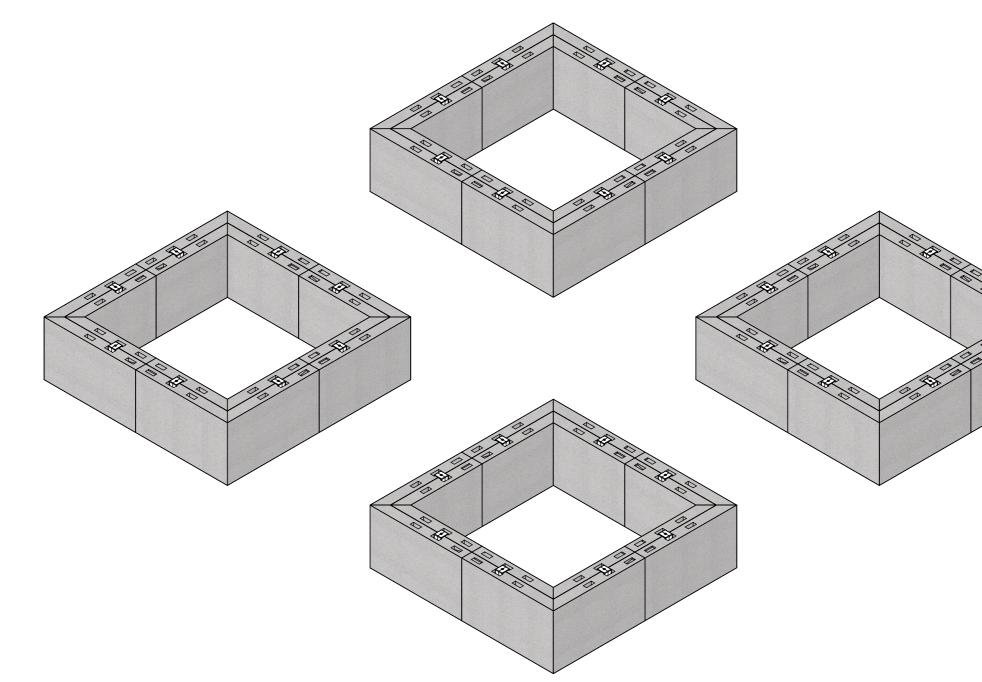

ISOMETRIC

client:

project: ZINTRA BEAMS

date : 2/02/2023

description: SQUARE BEAM SET

assembly name: SQUARE BEAM GA

SKU: ZI.BM.SB.5454

sheet size: A3 sheet scale: 1:10 page no: 1

|  | ITEM NO. | Description              | Material      | Finish        | QTY. |
|--|----------|--------------------------|---------------|---------------|------|
|  | 1        | 13.5in x 8in Corner Beam | ZINTRA        | AS PER ORDER  | 16   |
|  | 2        | 8in Beam Connector       | ZINTRA        | AS PER OREDER | 16   |
|  | 3        | Beams Clip               | POLYCARBONATE | CLEAR         | 32   |