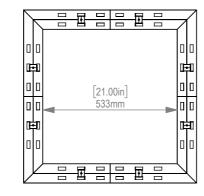

|  | ITEM NO. | Description              | Material      | Finish        | QTY. |
|--|----------|--------------------------|---------------|---------------|------|
|  | 1        | 13.5in x 8in Corner Beam | ZINTRA        | AS PER ORDER  | 16   |
|  | 2        | 8in Beam Connector       | ZINTRA        | AS PER OREDER | 16   |
|  | 3        | Beams Clip               | POLYCARBONATE | CLEAR         | 32   |