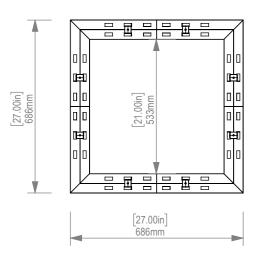

ISOMETRIC

client:

project: ZINTRA BEAMS

date : 2/02/2023

description: SQUARE BEAM SET

assembly name: SQUARE BEAM GA

SKU: ZI.BM.SB.5454

sheet size: A3 sheet scale: 1:10 page no: 1

|  | ITEM NO. | Description              | Material      | Finish        | QTY. |
|--|----------|--------------------------|---------------|---------------|------|
|  | 1        | 13.5in x 8in Corner Beam | ZINTRA        | AS PER ORDER  | 16   |
|  | 2        | 8in Beam Connector       | ZINTRA        | AS PER OREDER | 16   |
|  | 3        | Beams Clip               | POLYCARBONATE | CLEAR         | 32   |