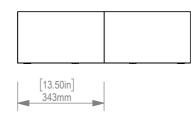

ISOMETRIC



client:

project: ZINTRA BEAMS

date : 2/02/2023

description: SQUARE BEAM SET

assembly name: SQUARE BEAM GA

SKU: ZI.BM.SB.5454

sheet size: A3 sheet scale: 1:10 page no: 1



## CLIENTS APPROVAL

0

rev:

drawn by:

JV

SIGNATURE

DATE

PLEASE MAKE SURE THAT ALL DIMENSIONS AND INFORMATION MATCHES THE PROJECT AND SIGN FOR APPROVAL

|  | ITEM NO. | Description              | Material      | Finish        | QTY. |
|--|----------|--------------------------|---------------|---------------|------|
|  | 1        | 13.5in x 8in Corner Beam | ZINTRA        | AS PER ORDER  | 16   |
|  | 2        | 8in Beam Connector       | ZINTRA        | AS PER OREDER | 16   |
|  | 3        | Beams Clip               | POLYCARBONATE | CLEAR         | 32   |





SIDE VIEW









TOP VIEW





EXPLODED