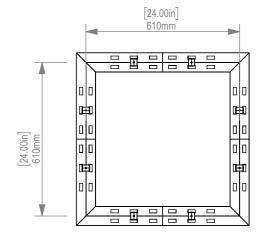

ISOMETRIC

client:

project: ZINTRA BEAMS

date : 2/02/2023

description: SQUARE BEAM SET

assembly name: SQUARE BEAM GA

SKU: ZI.BM.SB.5454

sheet size: A3 sheet scale: 1:10 page no: 1

|  | ITEM NO. | Description              | Material      | Finish        | QTY. |
|--|----------|--------------------------|---------------|---------------|------|
|  | 1        | 13.5in x 8in Corner Beam | ZINTRA        | AS PER ORDER  | 16   |
|  | 2        | 8in Beam Connector       | ZINTRA        | AS PER OREDER | 16   |
|  | 3        | Beams Clip               | POLYCARBONATE | CLEAR         | 32   |