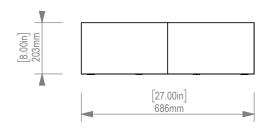

ISOMETRIC



client:

project: ZINTRA BEAMS

date : 2/02/2023

description: SQUARE BEAM SET

assembly name: SQUARE BEAM GA

SKU: ZI.BM.SB.5454

sheet size: A3 sheet scale: 1:10 page no: 1



## CLIENTS APPROVAL

0

rev:

drawn by:

JV

SIGNATURE

DATE

PLEASE MAKE SURE THAT ALL DIMENSIONS AND INFORMATION MATCHES THE PROJECT AND SIGN FOR APPROVAL

|  | ITEM NO. | Description              | Material      | Finish        | QTY. |
|--|----------|--------------------------|---------------|---------------|------|
|  | 1        | 13.5in x 8in Corner Beam | ZINTRA        | AS PER ORDER  | 16   |
|  | 2        | 8in Beam Connector       | ZINTRA        | AS PER OREDER | 16   |
|  | 3        | Beams Clip               | POLYCARBONATE | CLEAR         | 32   |





SIDE VIEW









TOP VIEW





EXPLODED