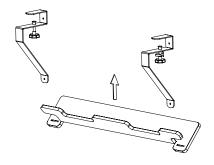

**a.** Fold panels

b. Done

a. Slide cable tray onto bracket

**b.** Check tray is strong and in position

**INSTALL INSTRUCTIONS** 

**a.**Locate bracket with the holes on the support.

Screw bracket into place with a phillips head screw driver.