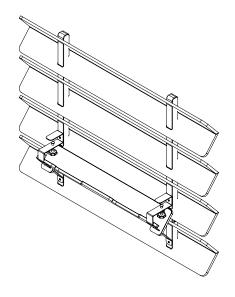

Alinta Desk Screen install guide for all sizes.



x1 Alinta Desk Screen



## Tools you will need:

• Phillips head screw driver

## Safety protection you will need:

· Safety Glasses



a. Fold panels



**b.** Repeat for all panels



**INSTALL INSTRUCTIONS** 



a. Slide panel on support



b. Ensure is locked in location



C.
Slide the rest down the supports



**a.** Fold panels



b. Done





a. Slide cable tray onto bracket



**b.** Check tray is strong and in position

**INSTALL INSTRUCTIONS** 



**a.**Locate bracket with the holes on the support.



Screw bracket into place with a phillips head screw driver.



**a.** Fit Alinta Desk Screen to desk.



**b.**Tighten the clamp, so the screen and desk are tight.