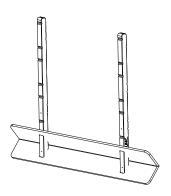

## Safety protection you will need:

· Safety Glasses

a. Fold panels

**b.** Repeat for all panels

**INSTALL INSTRUCTIONS** 

a. Slide panel on support

b. Ensure is locked in location

C.
Slide the rest down the supports