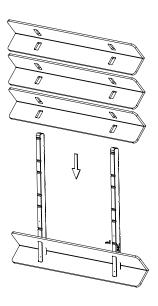

## Safety protection you will need:

· Safety Glasses

a. Fold panels

**b.** Repeat for all panels

**INSTALL INSTRUCTIONS** 

a. Slide panel on support

b. Ensure is locked in location

C.
Slide the rest down the supports