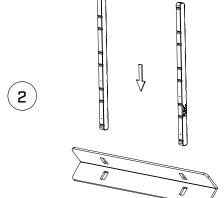

## Safety protection you will need:

· Safety Glasses

a. Fold panels

**b.** Repeat for all panels

**INSTALL INSTRUCTIONS** 

a. Slide panel on support

b. Ensure is locked in location

C.
Slide the rest down the supports