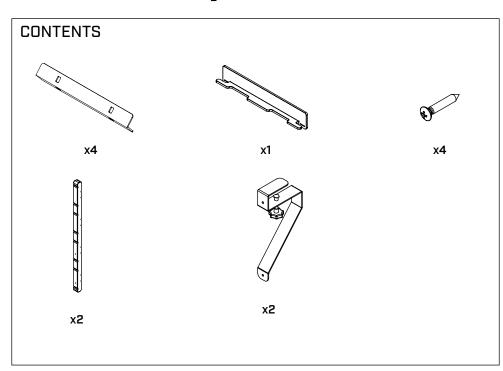

Alinta Desk Screen install guide for all sizes.



x1 Alinta Desk Screen



## Tools you will need:

• Phillips head screw driver

## Safety protection you will need:

· Safety Glasses



a. Fold panels



**b.** Repeat for all panels



**INSTALL INSTRUCTIONS** 



a. Slide panel on support



b. Ensure is locked in location



C.
Slide the rest down the supports



**a.** Fold panels



b. Done





a. Slide cable tray onto bracket



**b.** Check tray is strong and in position

**INSTALL INSTRUCTIONS** 



**a.**Locate bracket with the holes on the support.



Screw bracket into place with a phillips head screw driver.



**a.** Fit Alinta Desk Screen to desk.



**b.**Tighten the clamp, so the screen and desk are tight.