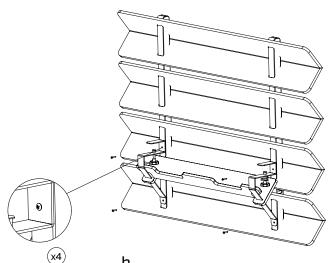

## Safety protection you will need:

· Safety Glasses

a. Fold panels

**b.** Repeat for all panels

**INSTALL INSTRUCTIONS** 

a. Slide panel on support

b. Ensure is locked in location

C.
Slide the rest down the supports

**a.** Fold panels

b. Done

a. Slide cable tray onto bracket

**b.** Check tray is strong and in position

**INSTALL INSTRUCTIONS** 

**a.**Locate bracket with the holes on the support.

Screw bracket into place with a phillips head screw driver.