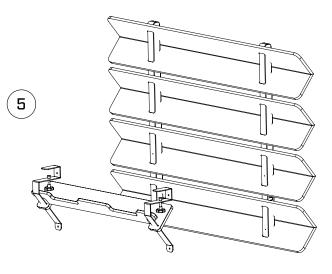

## Safety protection you will need:

· Safety Glasses

a. Fold panels

**b.** Repeat for all panels

**INSTALL INSTRUCTIONS** 

a. Slide panel on support

b. Ensure is locked in location

C.
Slide the rest down the supports