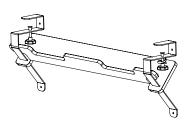

**a.** Fit Alinta Desk Screen to desk.

**b.**Tighten the clamp, so the screen and desk are tight.