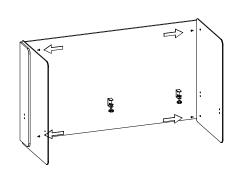

**a.**Open box and check contents

**b.** Fold side flap on PET Panel.

WHERE FUN AND FUNCTION CONNECT

**INSTALL INSTRUCTIONS** 

**(3**)

a.
insert acrylic panels and screw in M6 screw.

**b.**Then insert brackets into position.

A. Murri Screen is ready to be mounted to the desk.

**C.**Tighten bolt and ensure mount is straight