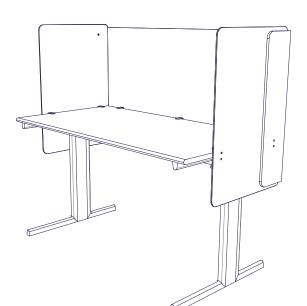

A. Murri Screen is ready to be mounted to the desk.

**C.**Tighten bolt and ensure mount is straight