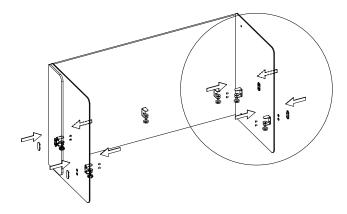

**a.**Open box and check contents

**b.** Fold side flap on PET Panel.

WHERE FUN AND FUNCTION CONNECT

**INSTALL INSTRUCTIONS** 

**(3**)

a.
insert acrylic panels and screw in M6 screw.

**b.**Then insert brackets into position.