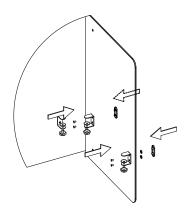

**a.**Open box and check contents

**b.** Fold side flap on PET Panel.

WHERE FUN AND FUNCTION CONNECT

**INSTALL INSTRUCTIONS** 

**(3**)

a.
insert acrylic panels and screw in M6 screw.

**b.**Then insert brackets into position.