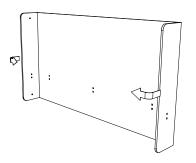

**a.**Open box and check contents

**b.** Fold side flap on PET Panel.

WHERE FUN AND FUNCTION CONNECT

**INSTALL INSTRUCTIONS** 

**(3**)

a.
insert acrylic panels and screw in M6 screw.

**b.**Then insert brackets into position.