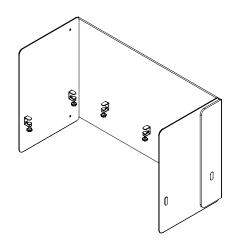

**a.**Open box and check contents

**b.** Fold side flap on PET Panel.

WHERE FUN AND FUNCTION CONNECT

**INSTALL INSTRUCTIONS** 

**(3**)

a.
insert acrylic panels and screw in M6 screw.

**b.**Then insert brackets into position.