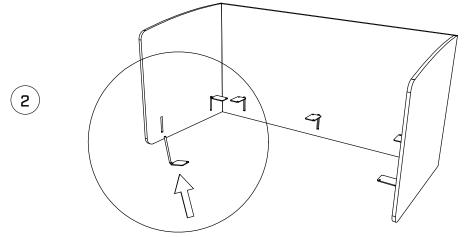

## Tools you will need:

- Phillips head screw driver
- x14 screws

**x7** 

Open box and check contents

Fold side flap on PET Panel.

WHERE FUN AND FUNCTION CONNECT

**INSTALL INSTRUCTIONS** 

**a.** insert mounts into position.

b. Insert into position and ensure mount is straight

a.

Tanah screen is ready to be mounted to the desk.

b. Leave the gap of [16mm / 0.63"] for cable management if required

C.
IMPORTANT:
Select right length screws and fix the screen with a phillips head screw driver.