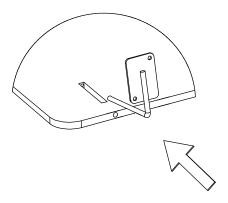

b. Insert into position and ensure mount is straight

a.

Tanah screen is ready to be mounted to the desk.

b. Leave the gap of [16mm / 0.63"] for cable management if required

C.
IMPORTANT:
Select right length screws and fix the screen with a phillips head screw driver.