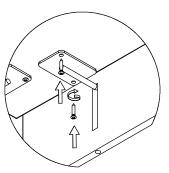

## Tools you will need:

- Phillips head screw driver
- x14 screws

**x7** 

Open box and check contents

Fold side flap on PET Panel.

WHERE FUN AND FUNCTION CONNECT

**INSTALL INSTRUCTIONS** 

**a.** insert mounts into position.

b. Insert into position and ensure mount is straight

a.

Tanah screen is ready to be mounted to the desk.

b. Leave the gap of [16mm / 0.63"] for cable management if required

C.
IMPORTANT:
Select right length screws and fix the screen with a phillips head screw driver.