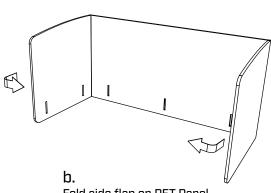

## Tools you will need:

- Phillips head screw driver
- x14 screws

**x7** 

Open box and check contents

Fold side flap on PET Panel.

WHERE FUN AND FUNCTION CONNECT

**INSTALL INSTRUCTIONS** 

**a.** insert mounts into position.