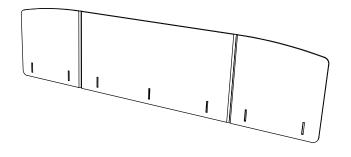

## Tools you will need:

- Phillips head screw driver
- x14 screws

**x7** 

Open box and check contents

Fold side flap on PET Panel.

WHERE FUN AND FUNCTION CONNECT

**INSTALL INSTRUCTIONS** 

**a.** insert mounts into position.