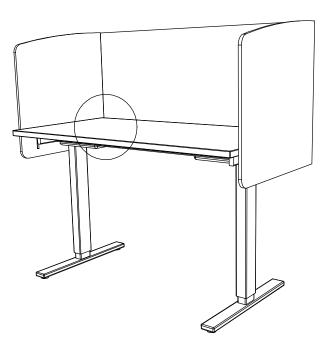

b. Insert into position and ensure mount is straight

a.

Tanah screen is ready to be mounted to the desk.

b. Leave the gap of [16mm / 0.63"] for cable management if required

C.
IMPORTANT:
Select right length screws and fix the screen with a phillips head screw driver.