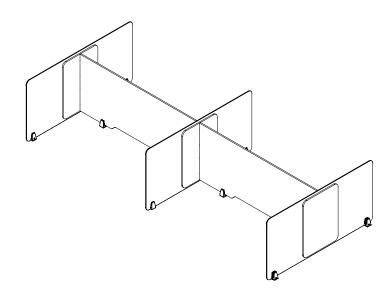

Unna Desk Screen install guide for all sizes. (Shown various configurations below)

OR

x1 Unna Desk Screen

Tools you will need:

**์** ס

· Phillips head screw driver

Safety protection you will need:

· Safety Glasses

(Side panels with be either Arcylic or Acoustic PET, depending on your order)

WHERE FUN AND FUNCTION CONNECT