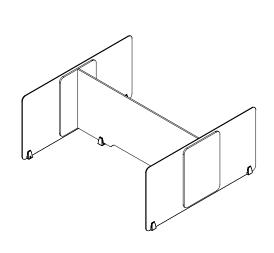

Unna Desk Screen install guide for all sizes. (Shown various configurations below)

OR

x1 Unna Desk Screen

Tools you will need:

**์** ס

· Phillips head screw driver

Safety protection you will need:

· Safety Glasses

(Side panels with be either Arcylic or Acoustic PET, depending on your order)

WHERE FUN AND FUNCTION CONNECT