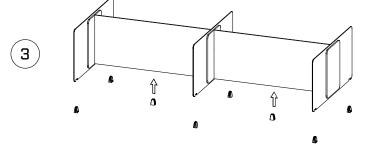

This end type goes into the internal side panels

a. Insert Clamps onto assembled Unna Desk Screen

place into position on the desk

PAGE 2