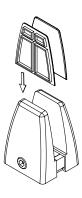

This end type goes into the internal side panels

a. Insert Clamps onto assembled Unna Desk Screen

place into position on the desk

PAGE 2