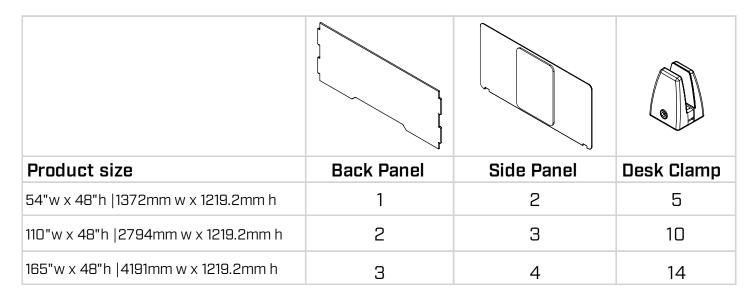

## **UNNA** DESK SCREEN

**INSTALL INSTRUCTIONS** 

2

**b.** Slide shims into place

**C.** Apply double sided tape to the bottom of the clamp.

**a.**Insert side panels into each other.
Check ends!

This end type goes into the external side panels