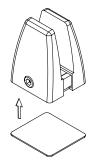

This end type goes into the internal side panels

a. Insert Clamps onto assembled Unna Desk Screen

place into position on the desk

PAGE 2