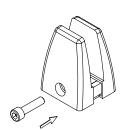

This end type goes into the internal side panels

a. Insert Clamps onto assembled Unna Desk Screen

place into position on the desk

PAGE 2