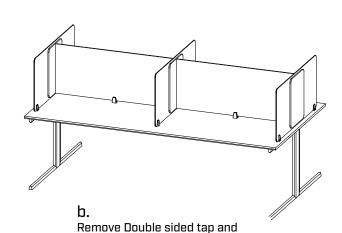

This end type goes into the internal side panels

a. Insert Clamps onto assembled Unna Desk Screen

place into position on the desk

PAGE 2