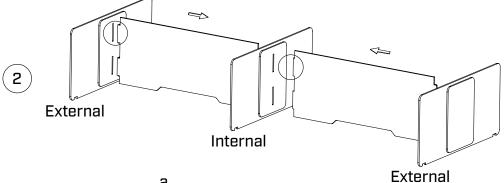

## **UNNA** DESK SCREEN

**INSTALL INSTRUCTIONS** 

2

**b.** Slide shims into place

**C.** Apply double sided tape to the bottom of the clamp.

**a.**Insert side panels into each other.
Check ends!

This end type goes into the external side panels

This end type goes into the internal side panels

a. Insert Clamps onto assembled Unna Desk Screen

place into position on the desk

PAGE 2