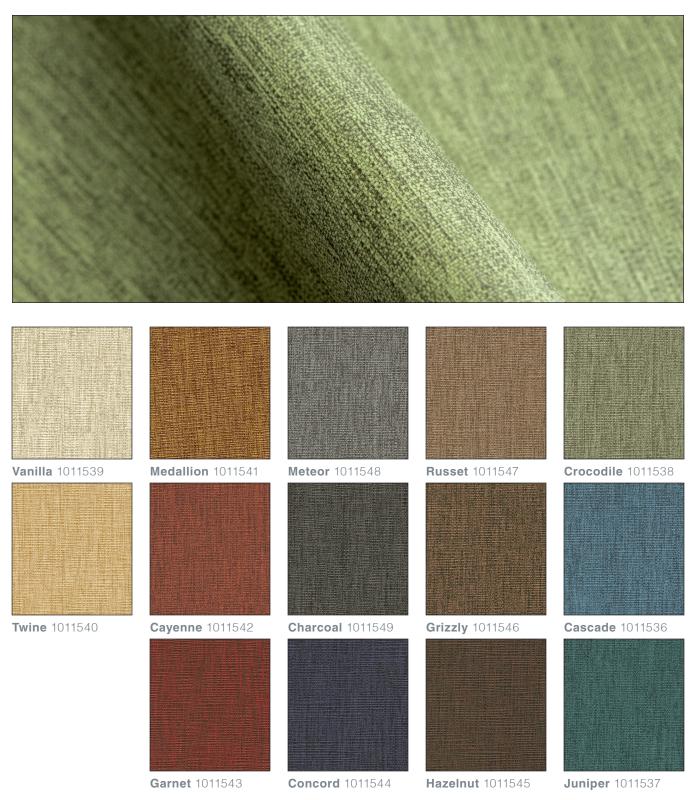

### Reverb

- 14 Colorways
- Bleach, Denim Dye & Ink Cleanable
- FORBID SRT Finish
- Free of FR Chemicals / CAL AB 2998 Compliant

Reminiscent of grasscloth, Reverb's subtle striations create textural interest and dimensional appeal. Reverb is available in fourteen hues with an emphasis on refined neutrals and saturated jewel tones.

Fabric is not shown to scale.