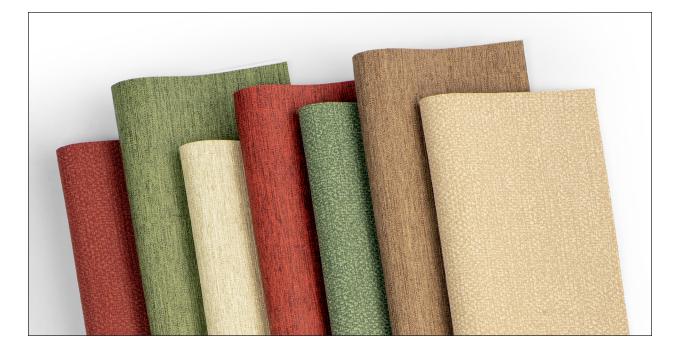

#### **For Immediate Release**

The Burch Design Studio introduces **Echo** and **Reverb** two new high performance coated materials capturing the nuances of woven textiles through cutting edge print and emboss techniques. Echo features a stamped pattern softly repeating across the surface for a textile inspired look. Echo is available in fourteen hospitality-ready colors that highlight the subtlety of the tone on tone texture. Reminiscent of grasscloth, Reverb's subtle striations create textural interest and dimensional appeal. Reverb is available in fourteen hues with an emphasis on refined neutrals and saturated jewel tones. Echo and Reverb are equipped with FORBID - the revolutionary topcoat which dramatically increases stain resistance while preserving the fabric luster and softness.