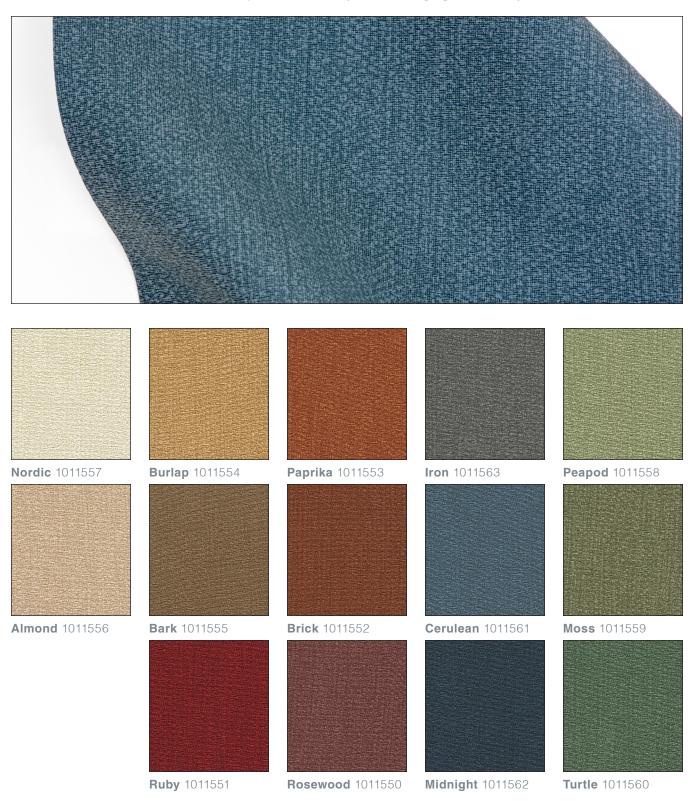

# Echo

- 14 Colorways
- Bleach, Denim Dye & Ink Cleanable
- FORBID SRT Finish
- Free of FR Chemicals / CAL AB 2998 Compliant

Echo features a stamped pattern softly repeating across the surface for a textile inspired look. Echo is available in fourteen hospitalityready colors that highlight the subtlety of the tone on tone texture.

Fabric is not shown to scale.