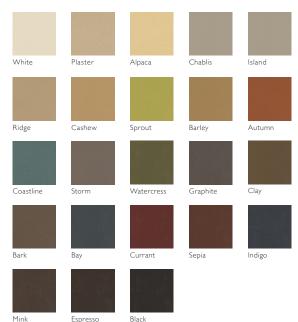

# Concertex

# **PEBBLED** PRODUCT SPECIFICATIONS

## Application

Upholstery

# Content

100% Polyurethane, Breathable

# Backing

65% Polyester, 35% Rayon

# Width

54''

# Repeat

N/A

# **General Characteristics**

- Abrasion: 200,000+ double rubs (ASTM D4157 Wyzenbeek)
- Hydrolysis: 15+ weeks (ISO 1419)
- Colorfastness to Crocking: Grade 5 (AATCC 8)
- Colorfastness to Light: 200+ hours (AATCC-16)
- Tearing Strength (ASTM D2262)
- Adhesion of Coating (ASTM D751)
- Meets all ACT Heavy Duty Performance Guidelines

## Flammability

CA Bulletin 117-2013; UFAC/NFPA-260; IMO A652 (16) 8.2

## Cleaning

W/S, Bleach (4:1)

## Environmental

- PVC/Phthalate Free
- No added FR/Anti-Bacterial
- Complies with Healthier Hospitals

## Country of Origin

South Korea







#### Warranty

- Please refer to our Terms of Sales for warranty information. - Multiple factors affect fabric durability and appearance retention,
- including end-user application and proper maintenance. Wyzenbeek results above 100,000 double rubs have not been shown to be a reliable indicator of increased fabric lifespan.

ACT<sup>®</sup> Registered Certification Marks