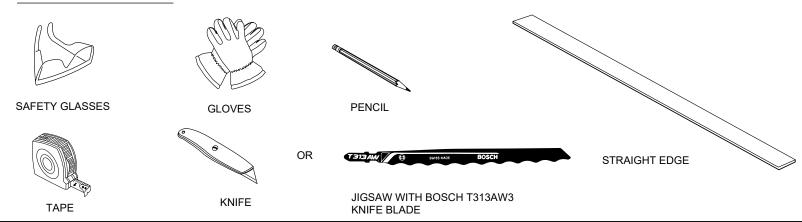

#### YOU WILL NEED

#### **INSTRUCTIONS**

2. Measure grid opening and any fire spinkler's, lights, speakers and ceiling protrusions.

Mark with pencil and cut 0.5" Zintra to fit in. use either knife or jigsaw with bosch knife blade