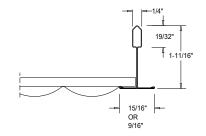

# ZINTRA EMBOSSED CEILING TILE SUSPENDED GRID INSTALLATION INSTRUCTIONS

These are 10 different emboss designs.







**JUNGLE** 



**TAPESTRY** 



**SANDGLASS** 



**CONSTELLATION** 



**CUMULUS** 



**TIDAL** 



**DAMASK** 



LINKED



**MOLECULAR** 



### ZINTRA EMBOSSED CEILING TILE SUSPENDED GRID INSTALLATION INSTRUCTIONS

### PARTS & HARDWARE



#### THIS WILL SUIT

15/16" [23.8MM] FACE T-GRID OR 9/16" [14.3MM] FACE T-GRID



#### YOU WILL NEED



### **MEASUREMENTS**



| Ceiling Tiles | Size                            |
|---------------|---------------------------------|
| Constellation | 23.62" [600mm] x 23.62" [600mm] |
| Corduroy      | 23.62" [600mm] x 23.62" [600mm] |
| Cumulus       | 23.62" [600mm] x 23.62" [600mm] |
| Damask        | 23.62" [600mm] x 23.62" [600mm] |
| Jungle        | 23.62" [600mm] x 23.62" [600mm] |
| Linked        | 23.62" [600mm] x 23.62" [600mm] |
| Molecular     | 23.62" [600mm] x 23.62" [600mm] |
| Sandglass     | 23.62" [600mm] x 23.62" [600mm] |
| Tapestry      | 23.62" [600mm] x 23.62" [600mm] |
| Tidal         | 23.62" [600mm] x 23.62" [600mm] |

Note: ceiling grid is not included. Ensure Zintra emboss ceiling tiles will fit the specified ceiling grid based on measurement