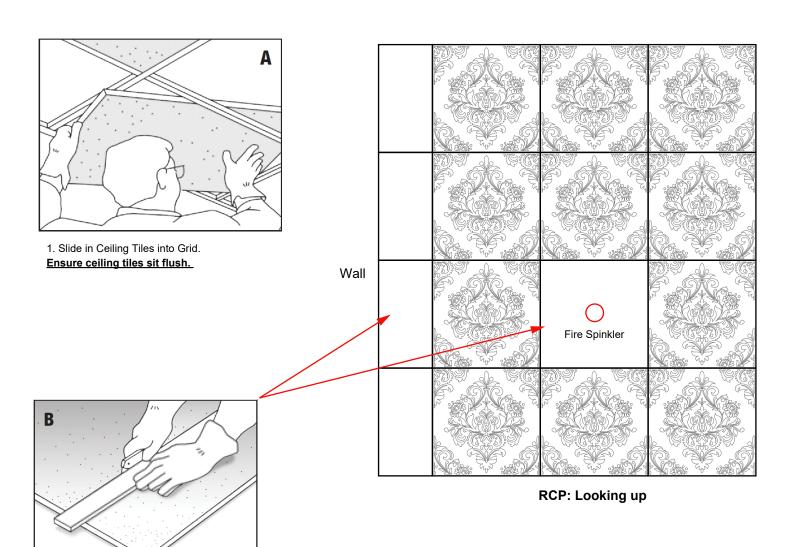

#### **INSTRUCTIONS**

2. Measure grid opening and any fire spinkler's, lights, speakers and ceiling protrusions.

Mark with pencil and cut 0.5" Zintra to fit in. use either knife or jigsaw with bosch knife blade

#### Note:

Plain 1/2" zintra panels are available for trimmed tiles (against walls), or where services penetrate.