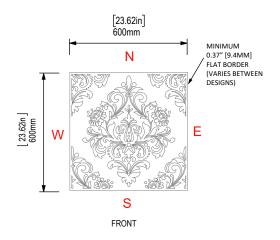

### **MEASUREMENTS**

| Ceiling Tiles | Size                            |
|---------------|---------------------------------|
| Constellation | 23.62" [600mm] x 23.62" [600mm] |
| Corduroy      | 23.62" [600mm] x 23.62" [600mm] |
| Cumulus       | 23.62" [600mm] x 23.62" [600mm] |
| Damask        | 23.62" [600mm] x 23.62" [600mm] |
| Jungle        | 23.62" [600mm] x 23.62" [600mm] |
| Linked        | 23.62" [600mm] x 23.62" [600mm] |
| Molecular     | 23.62" [600mm] x 23.62" [600mm] |
| Sandglass     | 23.62" [600mm] x 23.62" [600mm] |
| Tapestry      | 23.62" [600mm] x 23.62" [600mm] |
| Tidal         | 23.62" [600mm] x 23.62" [600mm] |

Note: ceiling grid is not included. Ensure Zintra emboss ceiling tiles will fit the specified ceiling grid based on measurements above