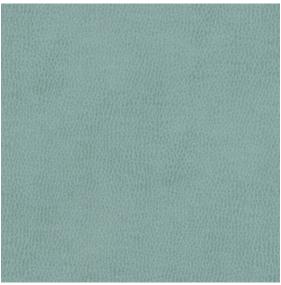

# Concertex

## NAPPA

## PRODUCT SPECIFICATIONS

#### Application

Upholstery, Outdoor

#### Content

100% Silicone, Inherently Graffiti-Free®

#### Backing

100% Polyester

#### Width

54''

#### Repeat

N/A

#### **General Characteristics**

- Abrasion: 200,000+ Double Rubs (ASTM D4157 Wyzenbeek)
- Lightfastness: 1,200+ Hours (AATCC-169)
- Meets all ACT Heavy Duty Performance Guidelines

#### **Flammability**

CA Bulletin 117-2013; UFAC/NFPA-260; IMO A652 (16) 8.2

#### Cleaning

W/S, Bleach Cleanable (4:1)

#### Environmental

- PVC/Phthalate Free
- No added FR/Anti-Bacterial
- Healthier Hospitals Compliant
- Complies with REACH & CAL 01350

### Country of Origin

South Korea



Azure





#### Warranty

Please refer to our Terms of Sales for warranty information.

 Multiple factors affect fabric durability and appearance retention, including end-user application and proper maintenance.
Wyzenbeek results above 100,000 Double Rubs have not been shown to be a reliable indicator of increased fabric lifespan.