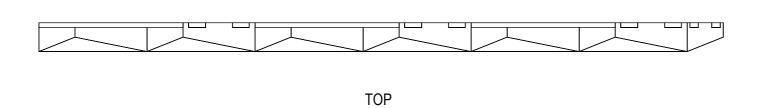

FRONT



PERSPECTIVE



SIDE

ZINTICI zintraacoustic.com

client:

project:

description:

date: 6/07/2021

part name: BOX TILE\_HEX\_CONFIG 1

material:

finish:

thickness:

|  | sheet size:  | rev: | date: | description: |
|--|--------------|------|-------|--------------|
|  | <b>A3</b>    |      |       |              |
|  |              |      |       |              |
|  | sheet scale: |      |       |              |
|  | 1:10         |      |       |              |
|  |              |      |       |              |
|  | page no:     |      |       |              |
|  |              |      |       |              |
|  |              |      |       |              |

| OLIENTO ADDDOVAL   |  |
|--------------------|--|
| CLIENTS APPROVAL   |  |
| CLILINIO ALI NOVAL |  |

SIGNATURE \_\_