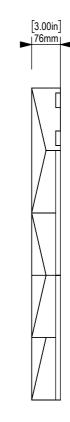

part name: BOX TILE\_HEX\_CONFIG 1

material:

finish:

thickness:

|  | sheet size:  | rev: | date: | description: |
|--|--------------|------|-------|--------------|
|  | <b>A3</b>    |      |       |              |
|  |              |      |       |              |
|  | sheet scale: |      |       |              |
|  | 1:10         |      |       |              |
|  |              |      |       |              |
|  | page no:     |      |       |              |
|  |              |      |       |              |
|  |              |      |       |              |

| OLIENTO ADDDOVAL   |  |
|--------------------|--|
| CLIENTS APPROVAL   |  |
| CLILINIO ALI NOVAL |  |

SIGNATURE \_\_\_\_\_

PLEASE MAKE SURE THAT ALL DIMENSIONS AND INFORMATION MATCHES THE PROJECT AND SIGN FOR APPROVAL