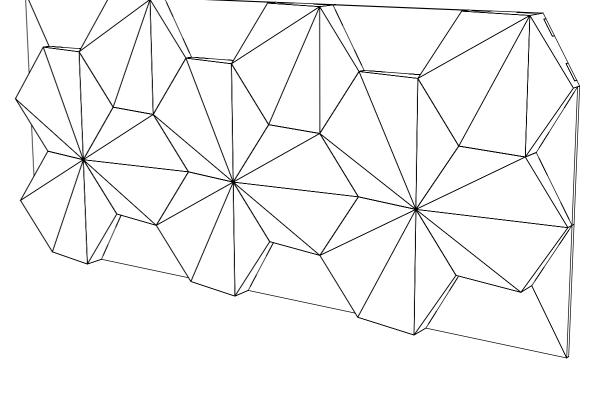

FRONT



PERSPECTIVE



SIDE

ZINTICI zintraacoustic.com

client:

project:

description:

date: 6/07/2021

part name: BOX TILE\_HEX\_CONFIG 1

material:

finish:

thickness:

|  | sheet size:  | rev: | date: | description: |
|--|--------------|------|-------|--------------|
|  | <b>A3</b>    |      |       |              |
|  |              |      |       |              |
|  | sheet scale: |      |       |              |
|  | 1:10         |      |       |              |
|  |              |      |       |              |
|  | page no:     |      |       |              |
|  |              |      |       |              |
|  |              |      |       |              |

| OLIENTO ADDDOVAL   |  |
|--------------------|--|
| CLIENTS APPROVAL   |  |
| CLILINIO ALI NOVAL |  |

SIGNATURE \_\_\_\_\_

PLE