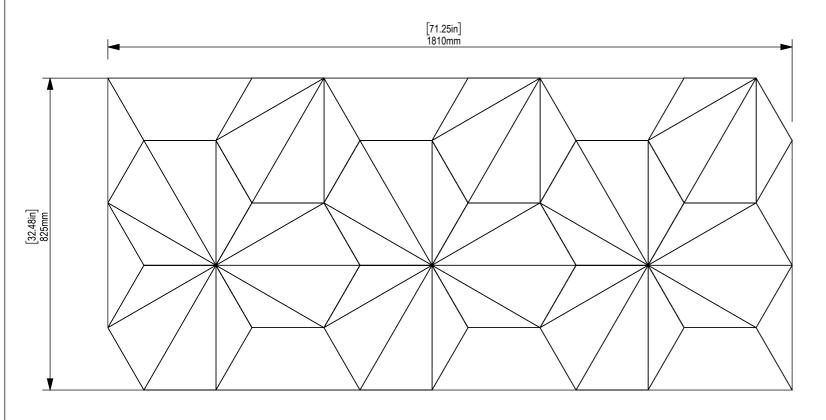

FRONT



PERSPECTIVE



SIDE

ZINTICI zintraacoustic.com

client:

project:

description:

date: 6/07/2021

part name: BOX TILE\_HEX\_CONFIG 1

material:

finish:

thickness:

|  | sheet size:  | rev: | date: | description: |
|--|--------------|------|-------|--------------|
|  | <b>A3</b>    |      |       |              |
|  |              |      |       |              |
|  | sheet scale: |      |       |              |
|  | 1:10         |      |       |              |
|  |              |      |       |              |
|  | page no:     |      |       |              |
|  |              |      |       |              |
|  |              |      |       |              |

| OLIENTO ADDDOVAL   |  |
|--------------------|--|
| CLIENTS APPROVAL   |  |
| CLILINIO ALI NOVAL |  |

SIGNATURE \_\_\_