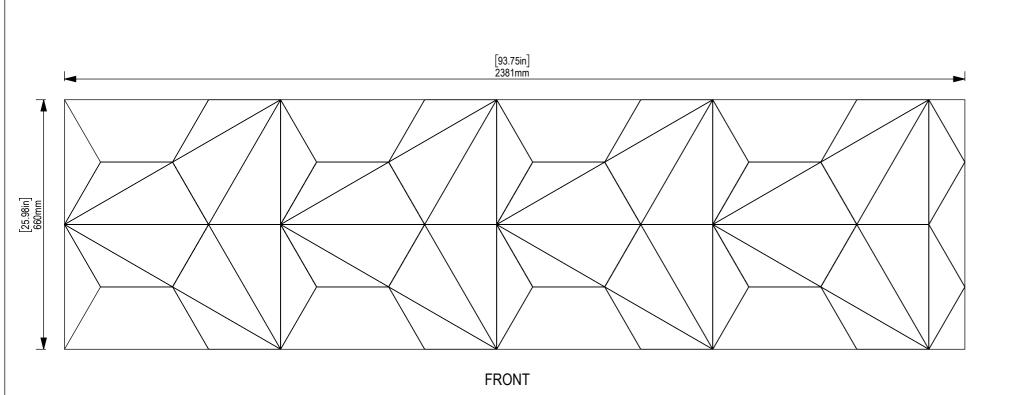

FRONT

PERSPECTIVE

SIDE

ZINTICI zintraacoustic.com

client:

project:

description:

date: 6/07/2021

## PERSPECTIVE

TOP

client:

project:

description:

date : 6/07/2021

part name: BOX TILE\_HEX\_CONFIG 2

material: