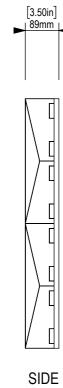

FRONT

PERSPECTIVE

SIDE

ZINTICI zintraacoustic.com

client:

project:

description:

date: 6/07/2021

part name: BOX TILE\_HEX\_CONFIG 1

material:

finish:

thickness:

|  | sheet size:  | rev: | date: | description: |
|--|--------------|------|-------|--------------|
|  | <b>A3</b>    |      |       |              |
|  |              |      |       |              |
|  | sheet scale: |      |       |              |
|  | 1:10         |      |       |              |
|  |              |      |       |              |
|  | page no:     |      |       |              |
|  |              |      |       |              |
|  |              |      |       |              |