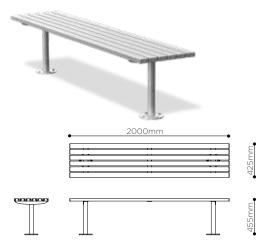

Surface fixed option shown Also available in core-hole fixed

VERG.B.18.HW.U BENCH WITH HARDWOOD BATTENS

VERG.S.18.HW.U SEAT WITH HARDWOOD BATTENS

VERG T.18.HW.U TABLE WITH HARDWOOD BATTENS

VERG.T.16.DS TABLE WITH DURASLAT<sup>™</sup> BATTENS