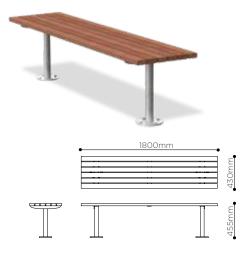

Surface fixed option shown Also available in core-hole fixed

VERG.B.18.HW.U BENCH WITH HARDWOOD BATTENS

VERG.S.18.HW.U SEAT WITH HARDWOOD BATTENS

VERG T.18.HW.U TABLE WITH HARDWOOD BATTENS

VERG.T.16.DS TABLE WITH DURASLAT<sup>™</sup> BATTENS