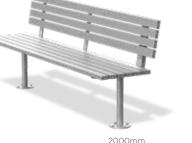

Surface fixed option shown Also available in core-hole fixed

VERG.B.18.HW.U BENCH WITH HARDWOOD BATTENS

VERG.S.18.HW.U SEAT WITH HARDWOOD BATTENS

VERG T.18.HW.U TABLE WITH HARDWOOD BATTENS

VERG.T.16.DS TABLE WITH DURASLAT<sup>™</sup> BATTENS