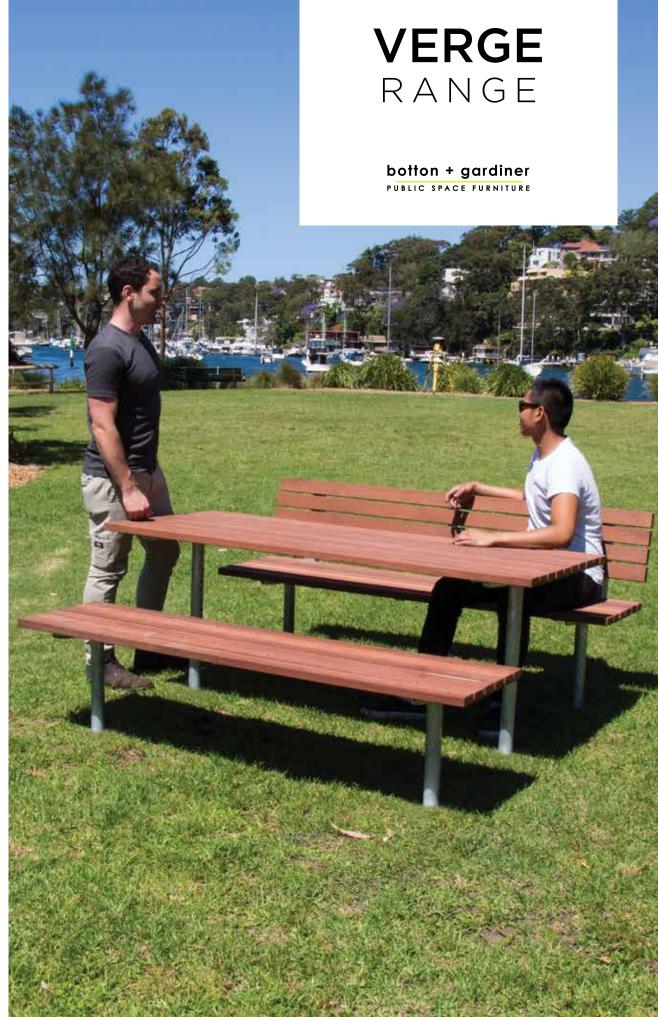

## Verge Range

botton + gardiner's functional and economical Verge range of outdoor furniture combines practical function with rugged durability and a classic aesthetic. Available in three different frame finishes and three different batten types, offering reliable durability and versatility to suit your project's specific environment, usage and budget.