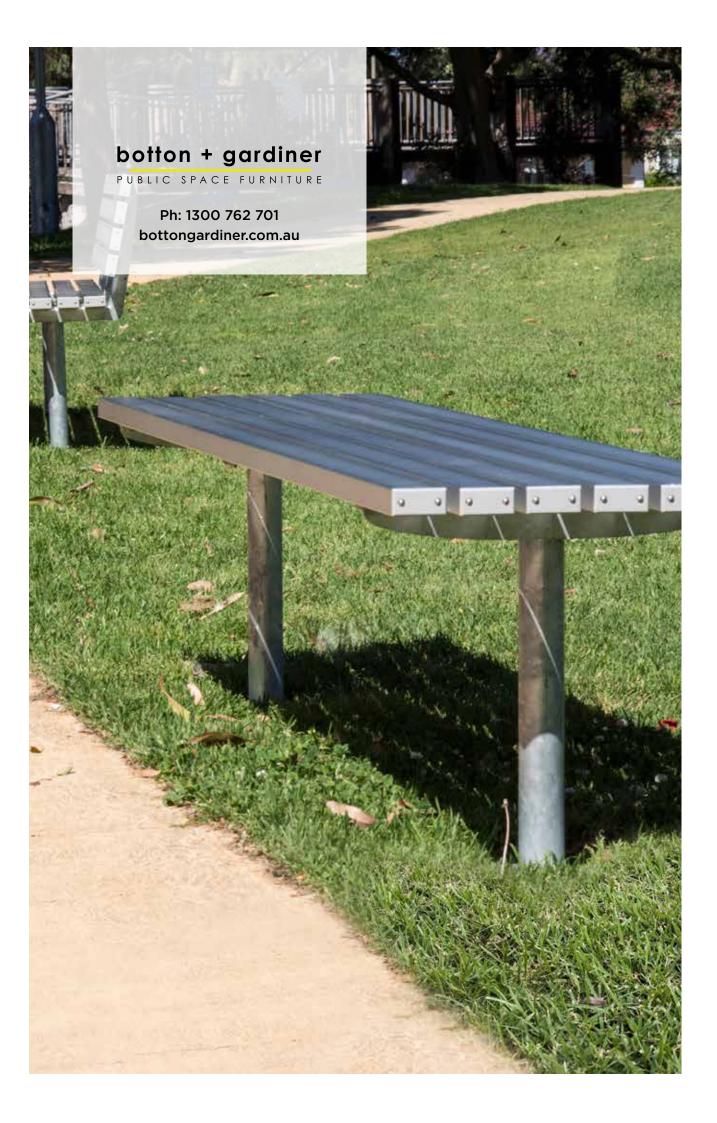

Surface fixed option shown Also available in core-hole fixed

VERG.B.18.HW.U BENCH WITH HARDWOOD BATTENS

VERG.S.18.HW.U SEAT WITH HARDWOOD BATTENS

VERG T.18.HW.U TABLE WITH HARDWOOD BATTENS

VERG.T.16.DS TABLE WITH DURASLAT<sup>™</sup> BATTENS