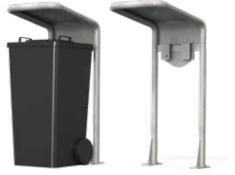

HJ

botton + gardiner

PUBLIC SPACE FURNITURE

VERGE BIN (SURFACE FIXED) 120L BIN RETAINER IN GALVANISED STEEL

VERG.BL (SURFACE FIXED) BOLLARD IN GALVANISED STEEL AVAILABLE IN CORE-HOLE FIXED