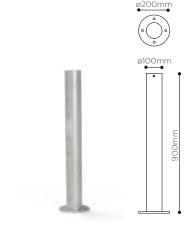

HJ

botton + gardiner

PUBLIC SPACE FURNITURE

VERGE BIN (SURFACE FIXED) 120L BIN RETAINER IN GALVANISED STEEL

VERG.BL (SURFACE FIXED) BOLLARD IN GALVANISED STEEL AVAILABLE IN CORE-HOLE FIXED