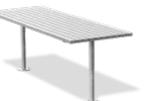

## Verge Range

botton + gardiner's functional and economical Verge range of outdoor furniture combines practical function with rugged durability and a classic aesthetic. Available in three different frame finishes and three different batten types, offering reliable durability and versatility to suit your project's specific environment, usage and budget.

Surface fixed option shown Also available in core-hole fixed

VERG.B.18.HW.U BENCH WITH HARDWOOD BATTENS

VERG.S.18.HW.U SEAT WITH HARDWOOD BATTENS

VERG T.18.HW.U TABLE WITH HARDWOOD BATTENS

VERG.T.16.DS TABLE WITH DURASLAT<sup>™</sup> BATTENS