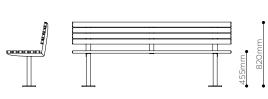

VERG.S.16.DS SEAT WITH DURASLAT™ BATTENS

VERG.B.16.DS BENCH WITH DURASLAT™ BATTENS

VERG.T.20.AL TABLE WITH ALUMINIUM BATTENS

VERG.S.20.AL SEAT WITH ALUMINIUM BATTENS

VERG.B.20.AL BENCH WITH ALUMINIUM BATTENS