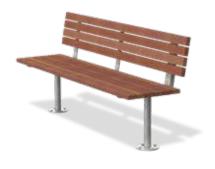

VERG.S.16.DS SEAT WITH DURASLAT™ BATTENS

VERG.B.16.DS BENCH WITH DURASLAT™ BATTENS

VERG.T.20.AL TABLE WITH ALUMINIUM BATTENS

VERG.S.20.AL SEAT WITH ALUMINIUM BATTENS

VERG.B.20.AL BENCH WITH ALUMINIUM BATTENS