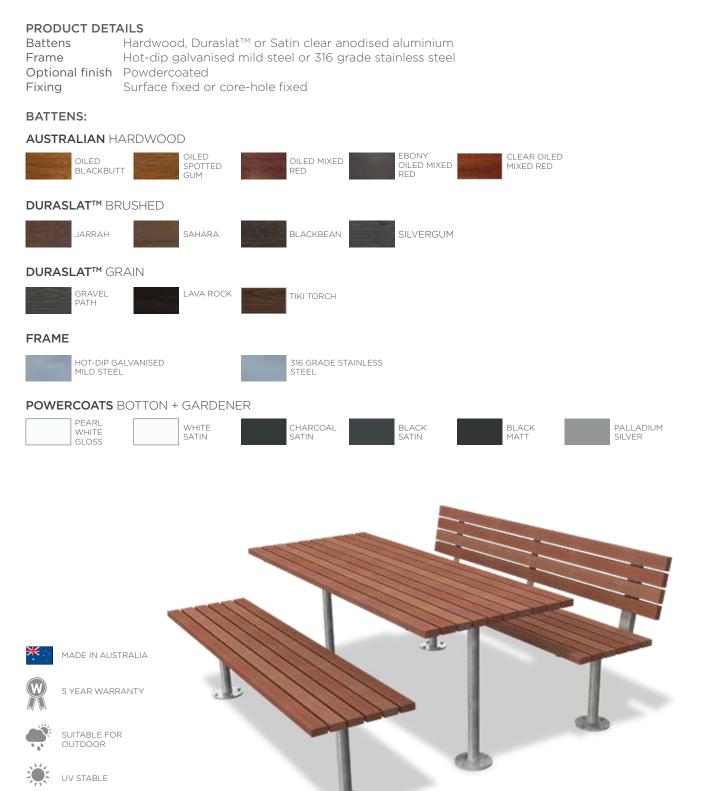

Surface fixed option shown Also available in core-hole fixed

VERG.B.18.HW.U BENCH WITH HARDWOOD BATTENS

VERG.S.18.HW.U SEAT WITH HARDWOOD BATTENS

VERG T.18.HW.U TABLE WITH HARDWOOD BATTENS

VERG.T.16.DS TABLE WITH DURASLAT<sup>™</sup> BATTENS

VERG.S.16.DS SEAT WITH DURASLAT™ BATTENS

VERG.B.16.DS BENCH WITH DURASLAT™ BATTENS

VERG.T.20.AL TABLE WITH ALUMINIUM BATTENS

VERG.S.20.AL SEAT WITH ALUMINIUM BATTENS

VERG.B.20.AL BENCH WITH ALUMINIUM BATTENS