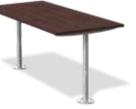

Surface fixed option shown Also available in core-hole fixed

VERG.B.18.HW.U BENCH WITH HARDWOOD BATTENS

VERG.S.18.HW.U SEAT WITH HARDWOOD BATTENS

VERG T.18.HW.U TABLE WITH HARDWOOD BATTENS

VERG.T.16.DS TABLE WITH DURASLAT<sup>™</sup> BATTENS