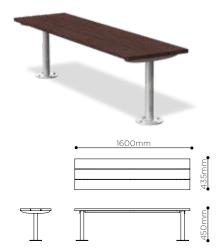

Surface fixed option shown Also available in core-hole fixed

VERG.B.18.HW.U BENCH WITH HARDWOOD BATTENS

VERG.S.18.HW.U SEAT WITH HARDWOOD BATTENS

VERG T.18.HW.U TABLE WITH HARDWOOD BATTENS

VERG.T.16.DS TABLE WITH DURASLAT<sup>™</sup> BATTENS