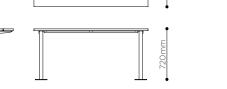

Surface fixed option shown Also available in core-hole fixed

VERG.B.18.HW.U BENCH WITH HARDWOOD BATTENS

VERG.S.18.HW.U SEAT WITH HARDWOOD BATTENS

VERG T.18.HW.U TABLE WITH HARDWOOD BATTENS

VERG.T.16.DS TABLE WITH DURASLAT<sup>™</sup> BATTENS