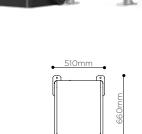

HJ

botton + gardiner

PUBLIC SPACE FURNITURE

VERGE BIN (SURFACE FIXED) 120L BIN RETAINER IN GALVANISED STEEL

VERG.BL (SURFACE FIXED) BOLLARD IN GALVANISED STEEL AVAILABLE IN CORE-HOLE FIXED