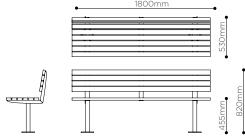

VERG.S.16.DS SEAT WITH DURASLAT™ BATTENS

VERG.B.16.DS BENCH WITH DURASLAT™ BATTENS

VERG.T.20.AL TABLE WITH ALUMINIUM BATTENS

VERG.S.20.AL SEAT WITH ALUMINIUM BATTENS

VERG.B.20.AL BENCH WITH ALUMINIUM BATTENS