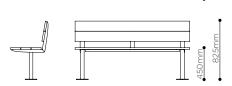

Surface fixed option shown Also available in core-hole fixed

VERG.B.18.HW.U BENCH WITH HARDWOOD BATTENS

VERG.S.18.HW.U SEAT WITH HARDWOOD BATTENS

VERG T.18.HW.U TABLE WITH HARDWOOD BATTENS

VERG.T.16.DS TABLE WITH DURASLAT<sup>™</sup> BATTENS

VERG.S.16.DS SEAT WITH DURASLAT™ BATTENS

VERG.B.16.DS BENCH WITH DURASLAT™ BATTENS

VERG.T.20.AL TABLE WITH ALUMINIUM BATTENS

VERG.S.20.AL SEAT WITH ALUMINIUM BATTENS

VERG.B.20.AL BENCH WITH ALUMINIUM BATTENS