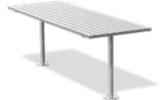

Surface fixed option shown Also available in core-hole fixed

VERG.B.18.HW.U BENCH WITH HARDWOOD BATTENS

VERG.S.18.HW.U SEAT WITH HARDWOOD BATTENS

VERG T.18.HW.U TABLE WITH HARDWOOD BATTENS

VERG.T.16.DS TABLE WITH DURASLAT<sup>™</sup> BATTENS