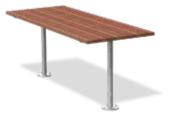

Surface fixed option shown Also available in core-hole fixed

VERG.B.18.HW.U BENCH WITH HARDWOOD BATTENS

VERG.S.18.HW.U SEAT WITH HARDWOOD BATTENS

VERG T.18.HW.U TABLE WITH HARDWOOD BATTENS

VERG.T.16.DS TABLE WITH DURASLAT<sup>™</sup> BATTENS