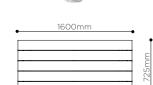

Surface fixed option shown Also available in core-hole fixed

VERG.B.18.HW.U BENCH WITH HARDWOOD BATTENS

VERG.S.18.HW.U SEAT WITH HARDWOOD BATTENS

VERG T.18.HW.U TABLE WITH HARDWOOD BATTENS

VERG.T.16.DS TABLE WITH DURASLAT<sup>™</sup> BATTENS