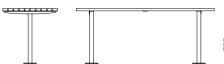

Surface fixed option shown Also available in core-hole fixed

VERG.B.18.HW.U BENCH WITH HARDWOOD BATTENS

VERG.S.18.HW.U SEAT WITH HARDWOOD BATTENS

VERG T.18.HW.U TABLE WITH HARDWOOD BATTENS

VERG.T.16.DS TABLE WITH DURASLAT<sup>™</sup> BATTENS