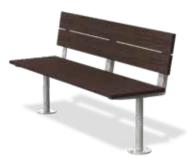

Surface fixed option shown Also available in core-hole fixed

VERG.B.18.HW.U BENCH WITH HARDWOOD BATTENS

VERG.S.18.HW.U SEAT WITH HARDWOOD BATTENS

VERG T.18.HW.U TABLE WITH HARDWOOD BATTENS

VERG.T.16.DS TABLE WITH DURASLAT<sup>™</sup> BATTENS

VERG.S.16.DS SEAT WITH DURASLAT™ BATTENS

VERG.B.16.DS BENCH WITH DURASLAT™ BATTENS

VERG.T.20.AL TABLE WITH ALUMINIUM BATTENS

VERG.S.20.AL SEAT WITH ALUMINIUM BATTENS

VERG.B.20.AL BENCH WITH ALUMINIUM BATTENS