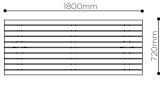

Surface fixed option shown Also available in core-hole fixed

VERG.B.18.HW.U BENCH WITH HARDWOOD BATTENS

VERG.S.18.HW.U SEAT WITH HARDWOOD BATTENS

VERG T.18.HW.U TABLE WITH HARDWOOD BATTENS

VERG.T.16.DS TABLE WITH DURASLAT<sup>™</sup> BATTENS