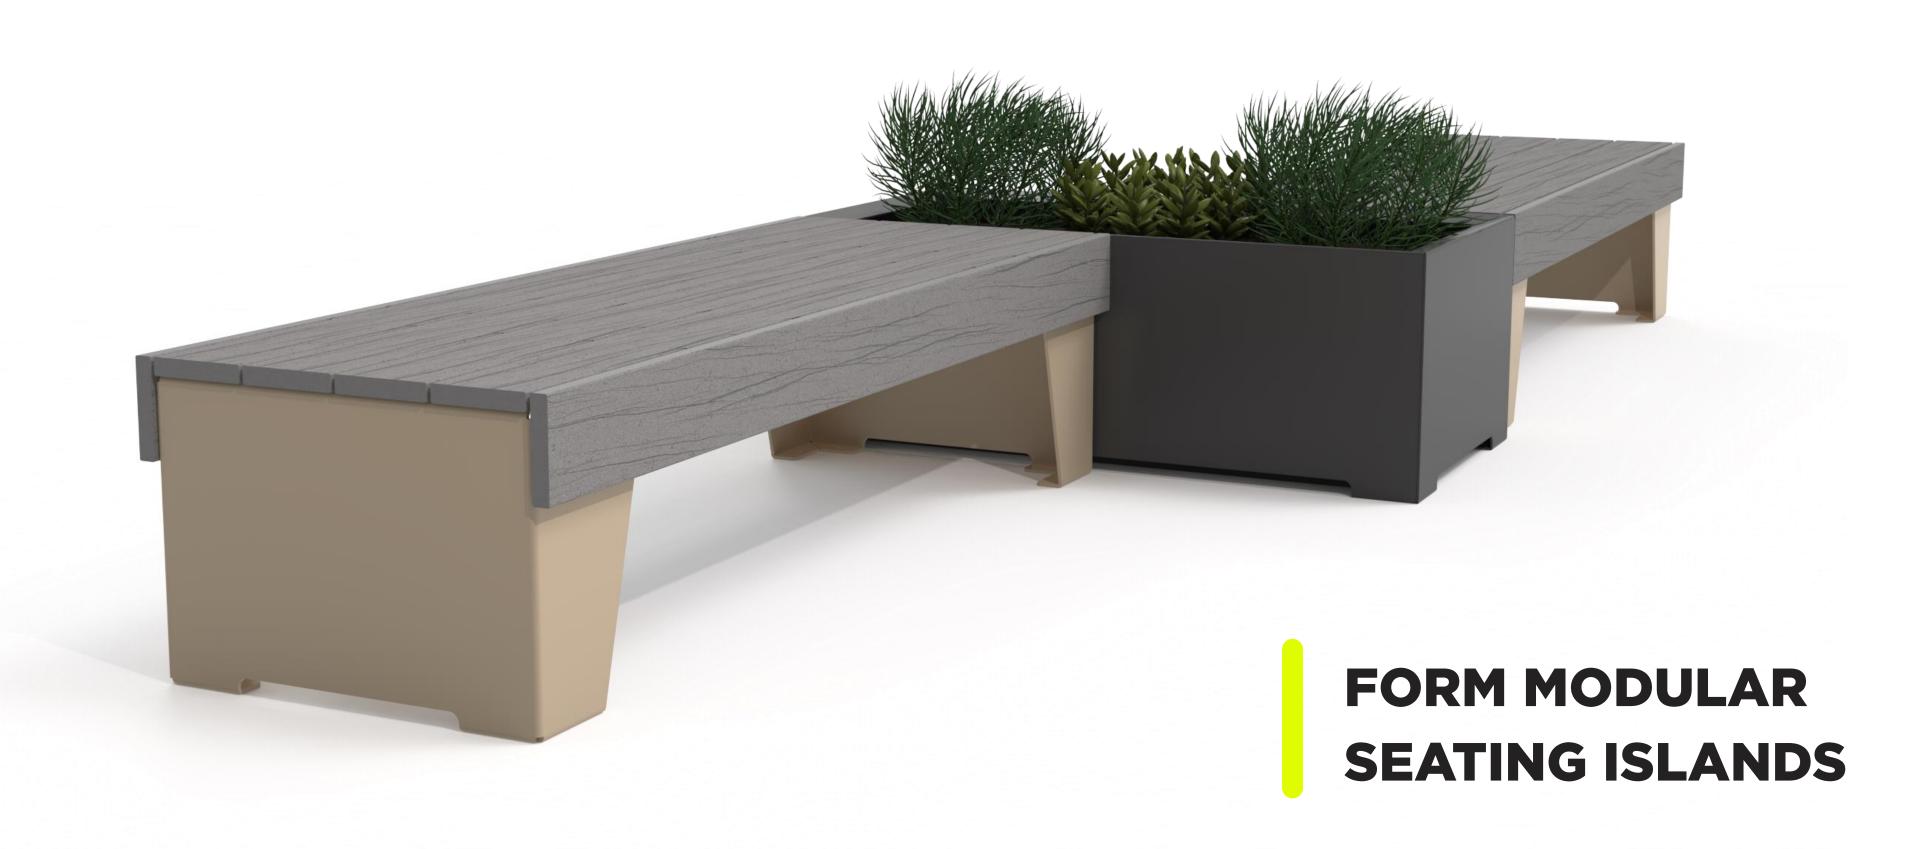

#### **FLAT ENDS**

 Flat ends allow modules to be butted together. This gives flexibility to cluster and reconfigure to suit install location