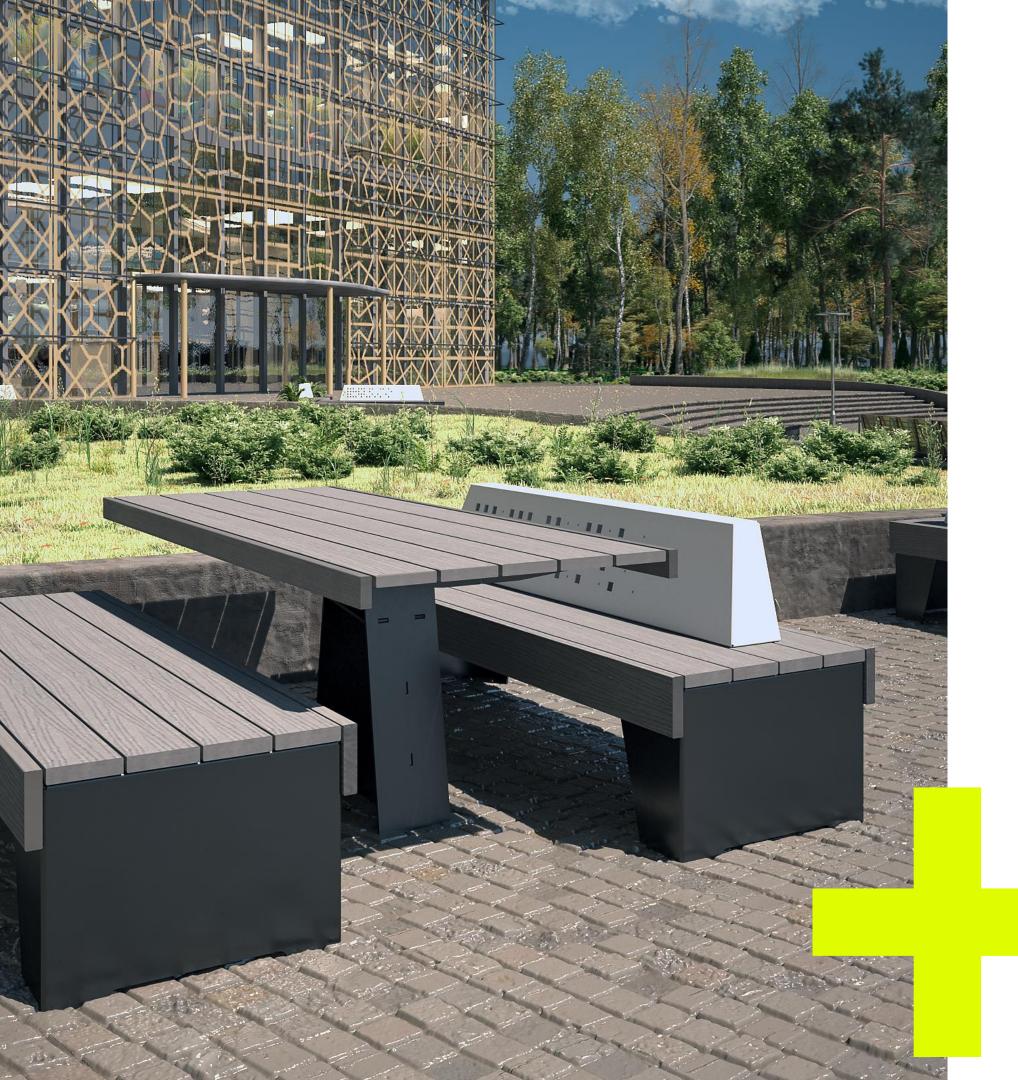

### SORRENTO-TRUSS PICNIC SETTING

- The Sorrento-Truss Cantilevered table is designed to work with the Sorrento Bench + Seat for the urban picnic setting (per graphic to the right)
- The Sorrento Table is a great coordinating table to be used with individual stools. The location and size of the Sorrento leg frames make it unsuitable for pairing with the Sorrento seating due to poor access.

### PRODUCT INFO

MODULES Bench | Seat | Back-to-back Seat | Sorrento-Truss Table (for picnic setting) | Sorrento Table | Block + Trough Planters

FINISHES Battens - DuraSlat | Frames - powdercoated aluminium | Backrest - Windows perforated powdercoated aluminium

(both sides)

**SIZES** 1800mmL | Seat height 445mmH | Planters 640mm SQ + 1220 x 640mm | Tables 740mmH | Bench 650mmD

**FEATURES** Gap in batten under backrest to ensure rubbish pushed through perforations or food crumbs fall down and are easy to

clean away with good clearance to underside. The boxy, solid frames and perforated backrest give the opportunity for

LED backlighting the seats for special outdoor spaces.

**FIXING** Surface fixed