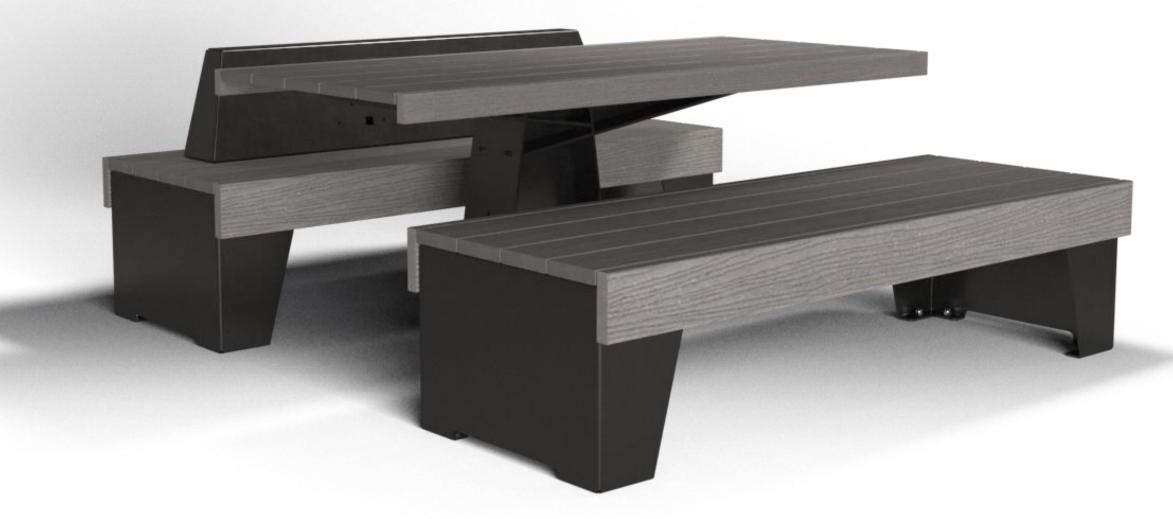

### SORRENTO-TRUSS PICNIC SETTING

- The Sorrento-Truss Cantilevered table is designed to work with the Sorrento Bench + Seat for the urban picnic setting (per graphic to the right)
- The Sorrento Table is a great coordinating table to be used with individual stools. The location and size of the Sorrento leg frames make it unsuitable for pairing with the Sorrento seating due to poor access.