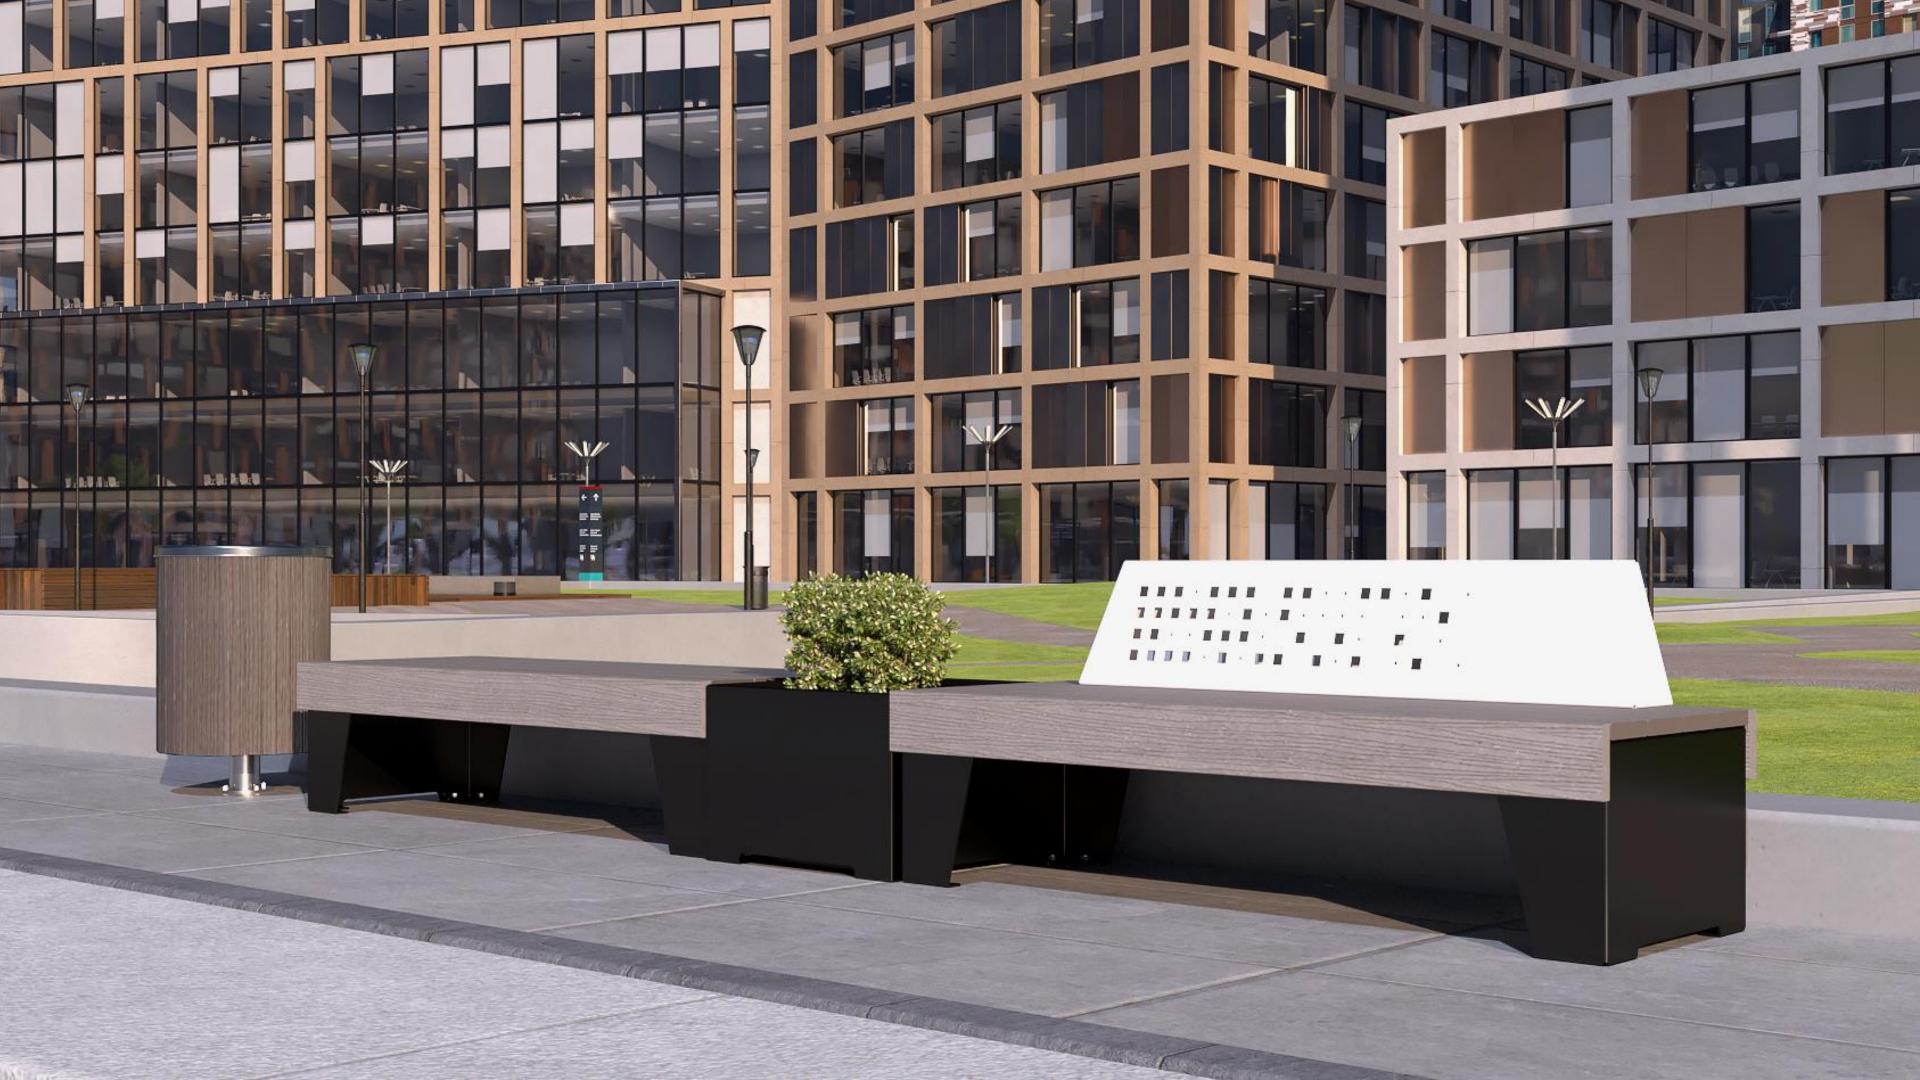

### PRODUCT INFO

MODULES Bench | Seat | Back-to-back Seat | Sorrento-Truss Table (for picnic setting) | Sorrento Table | Block + Trough Planters

FINISHES Battens - DuraSlat | Frames - powdercoated aluminium | Backrest - Windows perforated powdercoated aluminium

(both sides)

**SIZES** 1800mmL | Seat height 445mmH | Planters 640mm SQ + 1220 x 640mm | Tables 740mmH | Bench 650mmD

**FEATURES** Gap in batten under backrest to ensure rubbish pushed through perforations or food crumbs fall down and are easy to

clean away with good clearance to underside. The boxy, solid frames and perforated backrest give the opportunity for

LED backlighting the seats for special outdoor spaces.

**FIXING** Surface fixed