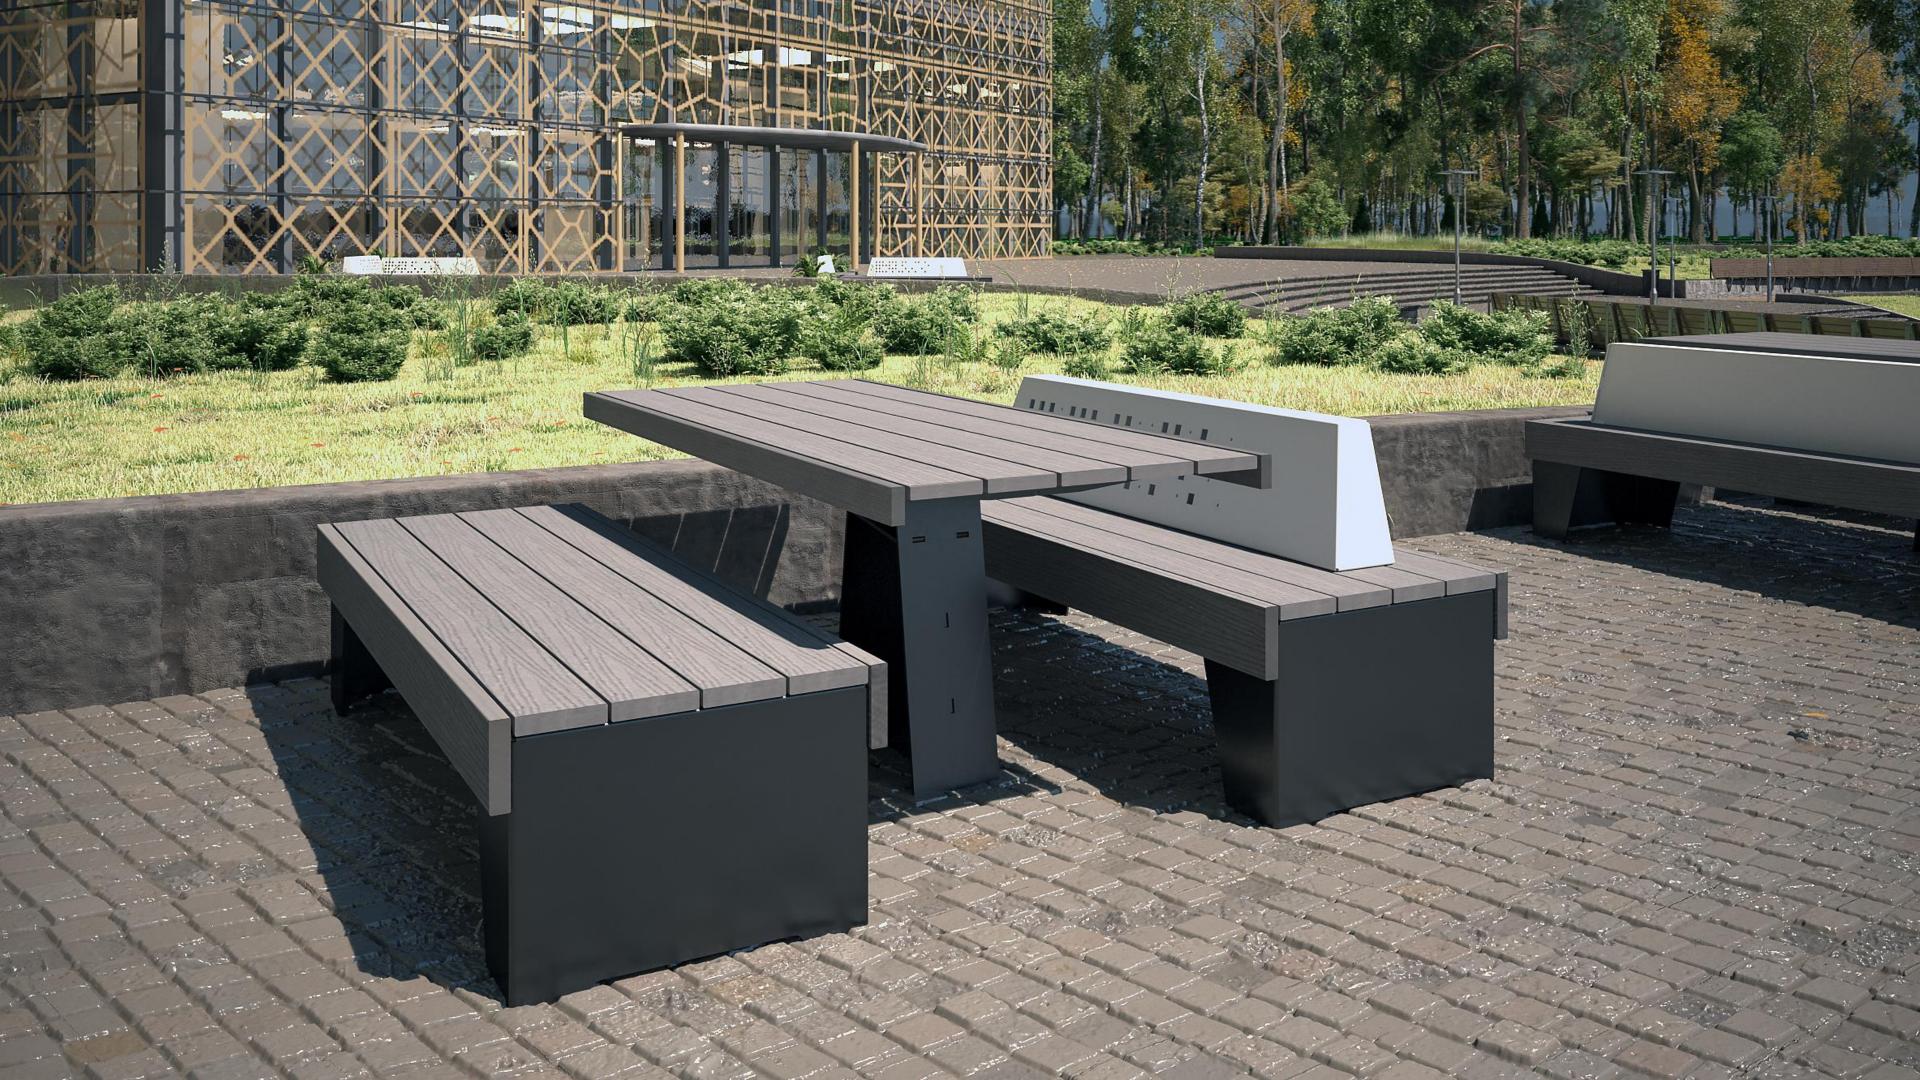

### SORRENTO-TRUSS PICNIC SETTING

- The Sorrento-Truss Cantilevered table is designed to work with the Sorrento Bench + Seat for the urban picnic setting (per graphic to the right)
- The Sorrento Table is a great coordinating table to be used with individual stools. The location and size of the Sorrento leg frames make it unsuitable for pairing with the Sorrento seating due to poor access.

### PRODUCT INFO

MODULES Bench | Seat | Back-to-back Seat | Sorrento-Truss Table (for picnic setting) | Sorrento Table | Block + Trough Planters

FINISHES Battens - DuraSlat | Frames - powdercoated aluminium | Backrest - Windows perforated powdercoated aluminium

(both sides)

**SIZES** 1800mmL | Seat height 445mmH | Planters 640mm SQ + 1220 x 640mm | Tables 740mmH | Bench 650mmD

**FEATURES** Gap in batten under backrest to ensure rubbish pushed through perforations or food crumbs fall down and are easy to

clean away with good clearance to underside. The boxy, solid frames and perforated backrest give the opportunity for

LED backlighting the seats for special outdoor spaces.

**FIXING** Surface fixed