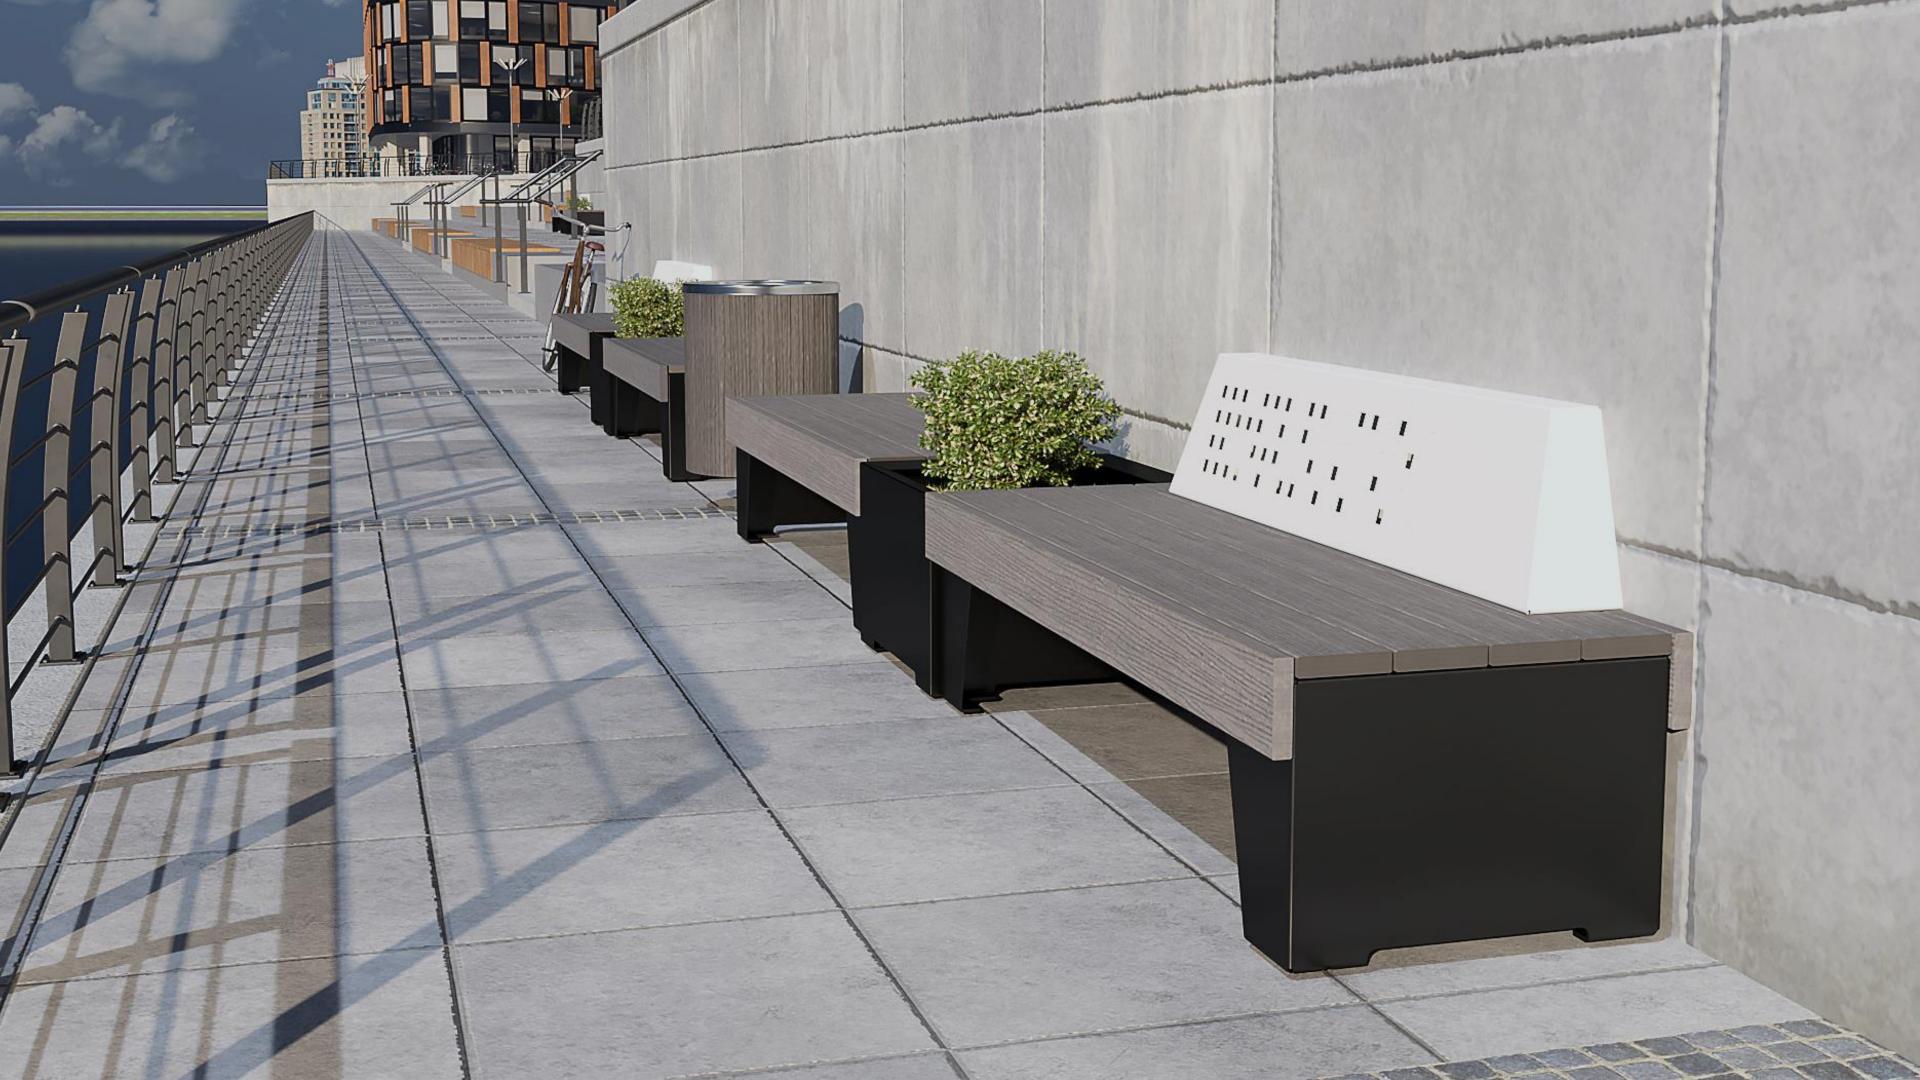

(both sides)

**SIZES** 1800mmL | Seat height 445mmH | Planters 640mm SQ + 1220 x 640mm | Tables 740mmH | Bench 650mmD

**FEATURES** Gap in batten under backrest to ensure rubbish pushed through perforations or food crumbs fall down and are easy to

clean away with good clearance to underside. The boxy, solid frames and perforated backrest give the opportunity for

LED backlighting the seats for special outdoor spaces.

**FIXING** Surface fixed

#### **FLAT ENDS**

 Flat ends allow modules to be butted together. This gives flexibility to cluster and reconfigure to suit install location