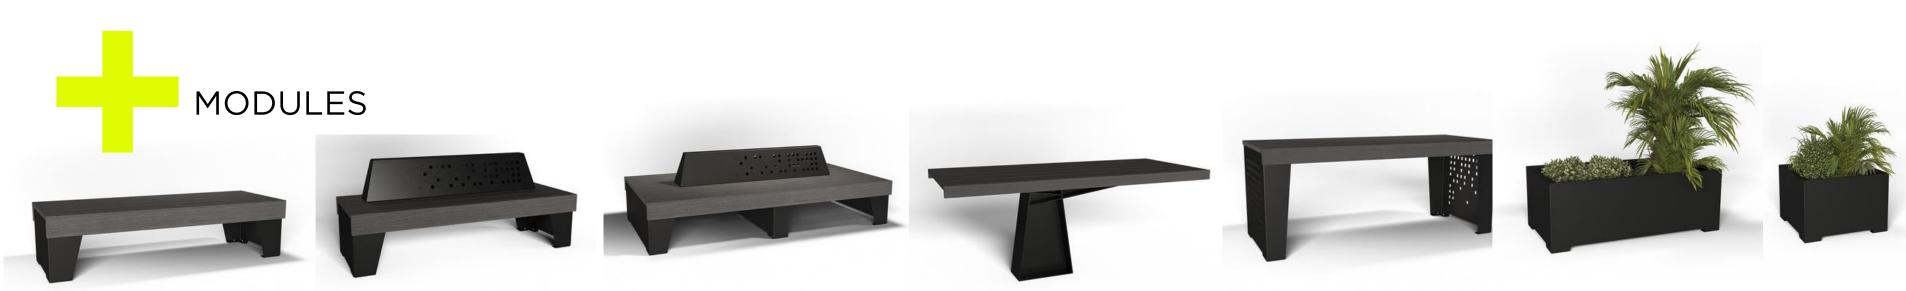

### PRODUCT INFO

MODULES Bench | Seat | Back-to-back Seat | Sorrento-Truss Table (for picnic setting) | Sorrento Table | Block + Trough Planters

FINISHES Battens - DuraSlat | Frames - powdercoated aluminium | Backrest - Windows perforated powdercoated aluminium