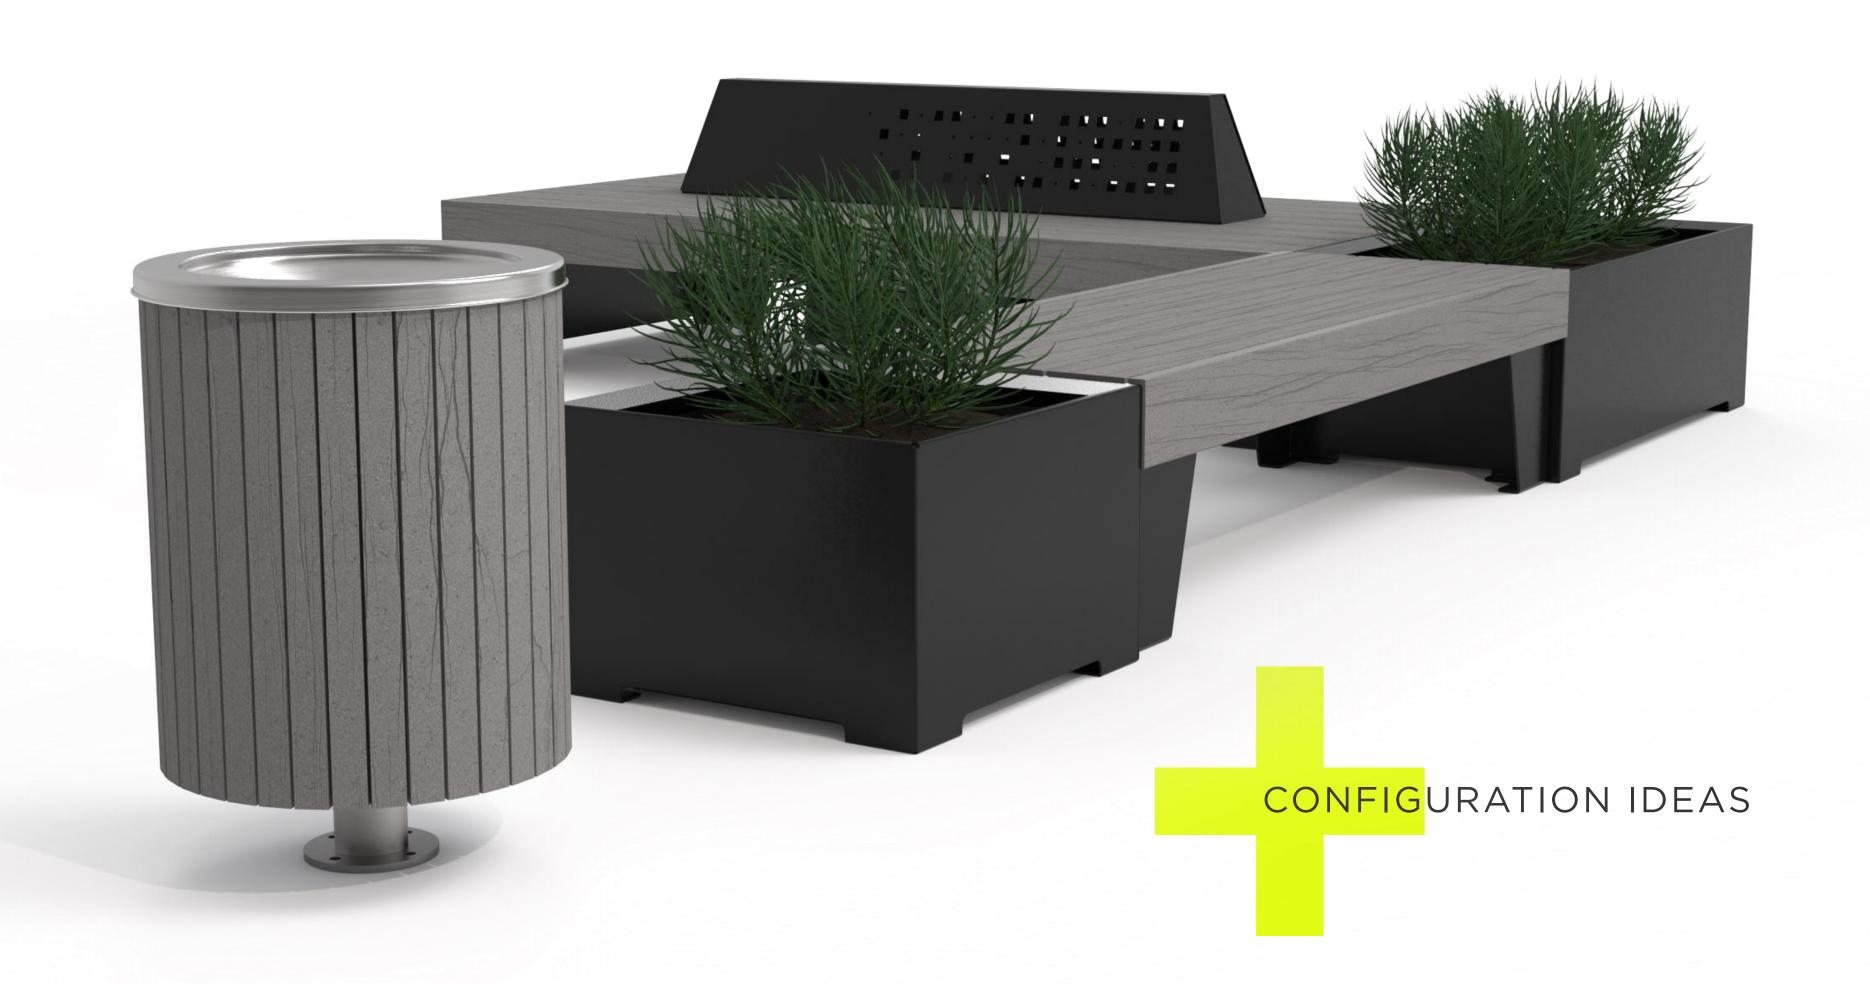

### SORRENTO-TRUSS PICNIC SETTING

- The Sorrento-Truss Cantilevered table is designed to work with the Sorrento Bench + Seat for the urban picnic setting (per graphic to the right)
- The Sorrento Table is a great coordinating table to be used with individual stools. The location and size of the Sorrento leg frames make it unsuitable for pairing with the Sorrento seating due to poor access.

#### **FLAT ENDS**

 Flat ends allow modules to be butted together. This gives flexibility to cluster and reconfigure to suit install location