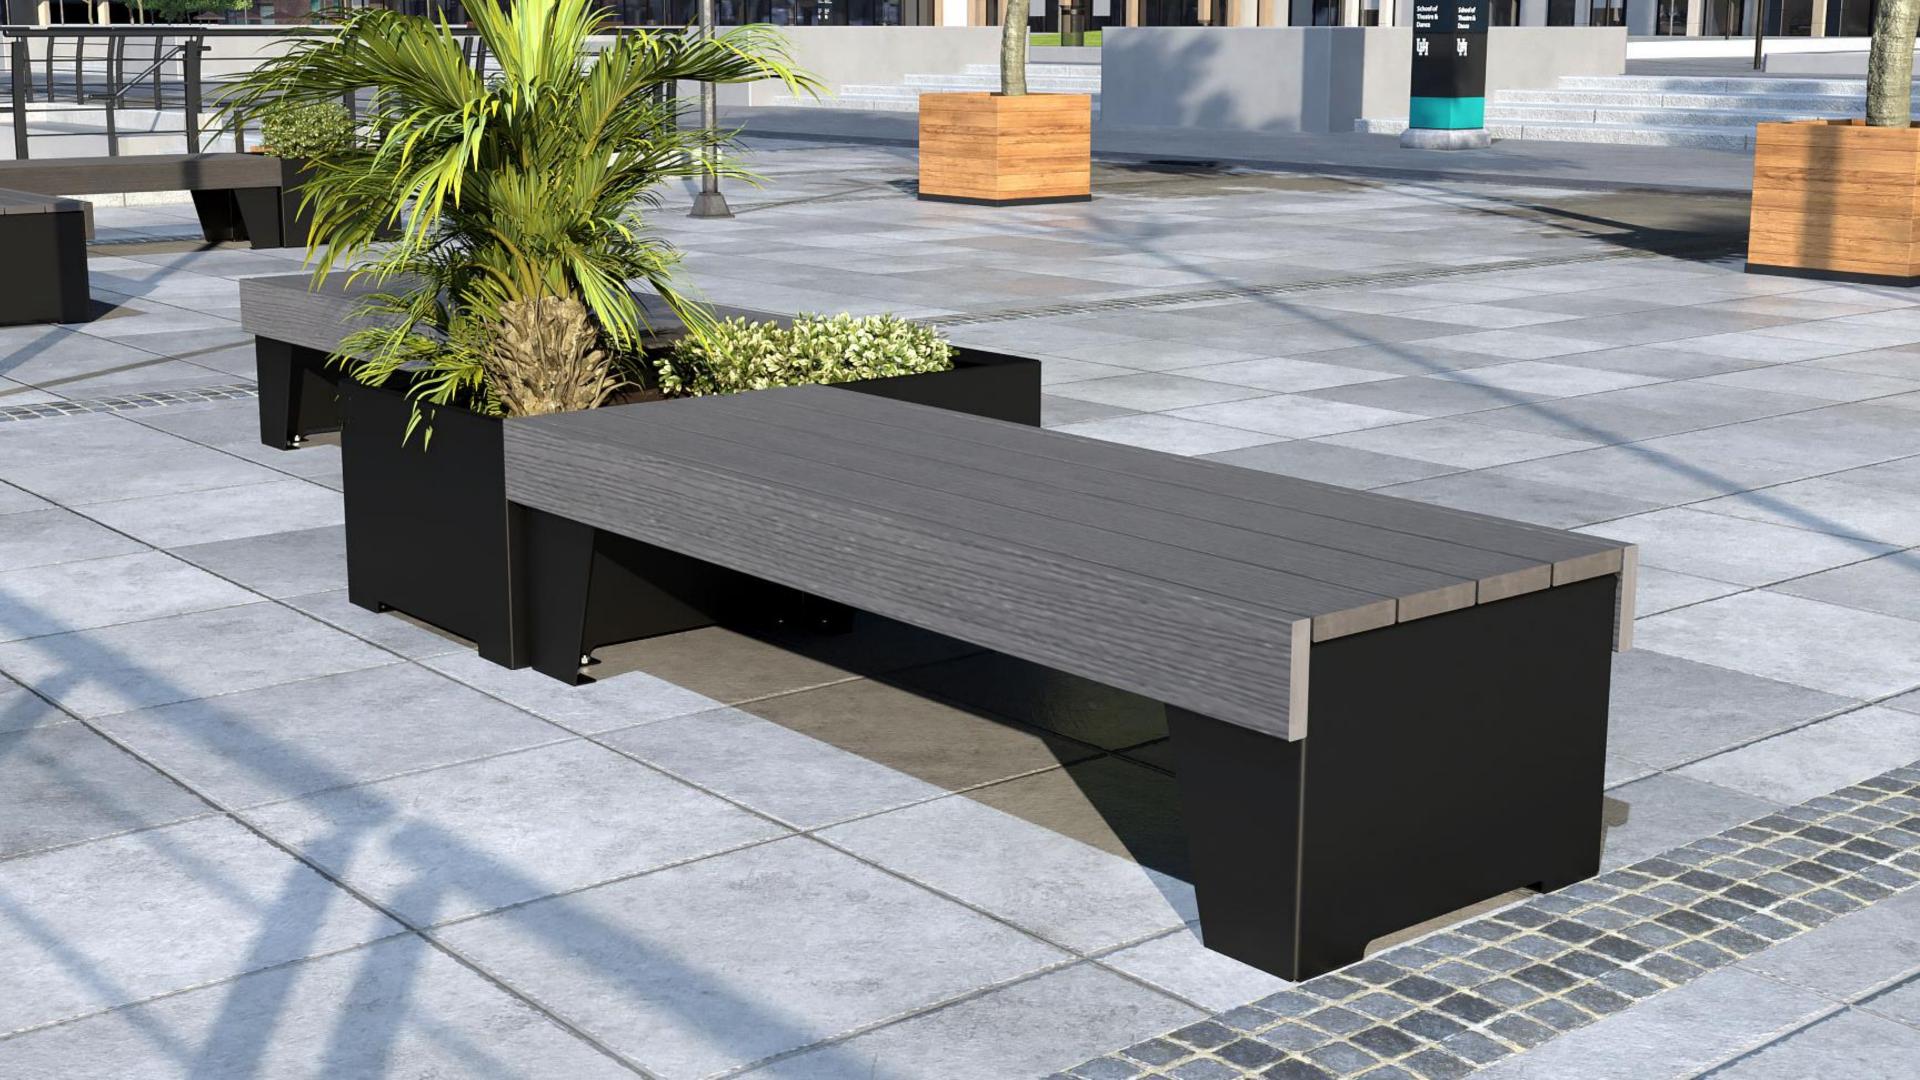

### PRODUCT INFO

MODULES Bench | Seat | Back-to-back Seat | Sorrento-Truss Table (for picnic setting) | Sorrento Table | Block + Trough Planters

FINISHES Battens - DuraSlat | Frames - powdercoated aluminium | Backrest - Windows perforated powdercoated aluminium

(both sides)

**SIZES** 1800mmL | Seat height 445mmH | Planters 640mm SQ + 1220 x 640mm | Tables 740mmH | Bench 650mmD

**FEATURES** Gap in batten under backrest to ensure rubbish pushed through perforations or food crumbs fall down and are easy to

#### **FLAT ENDS**

 Flat ends allow modules to be butted together. This gives flexibility to cluster and reconfigure to suit install location