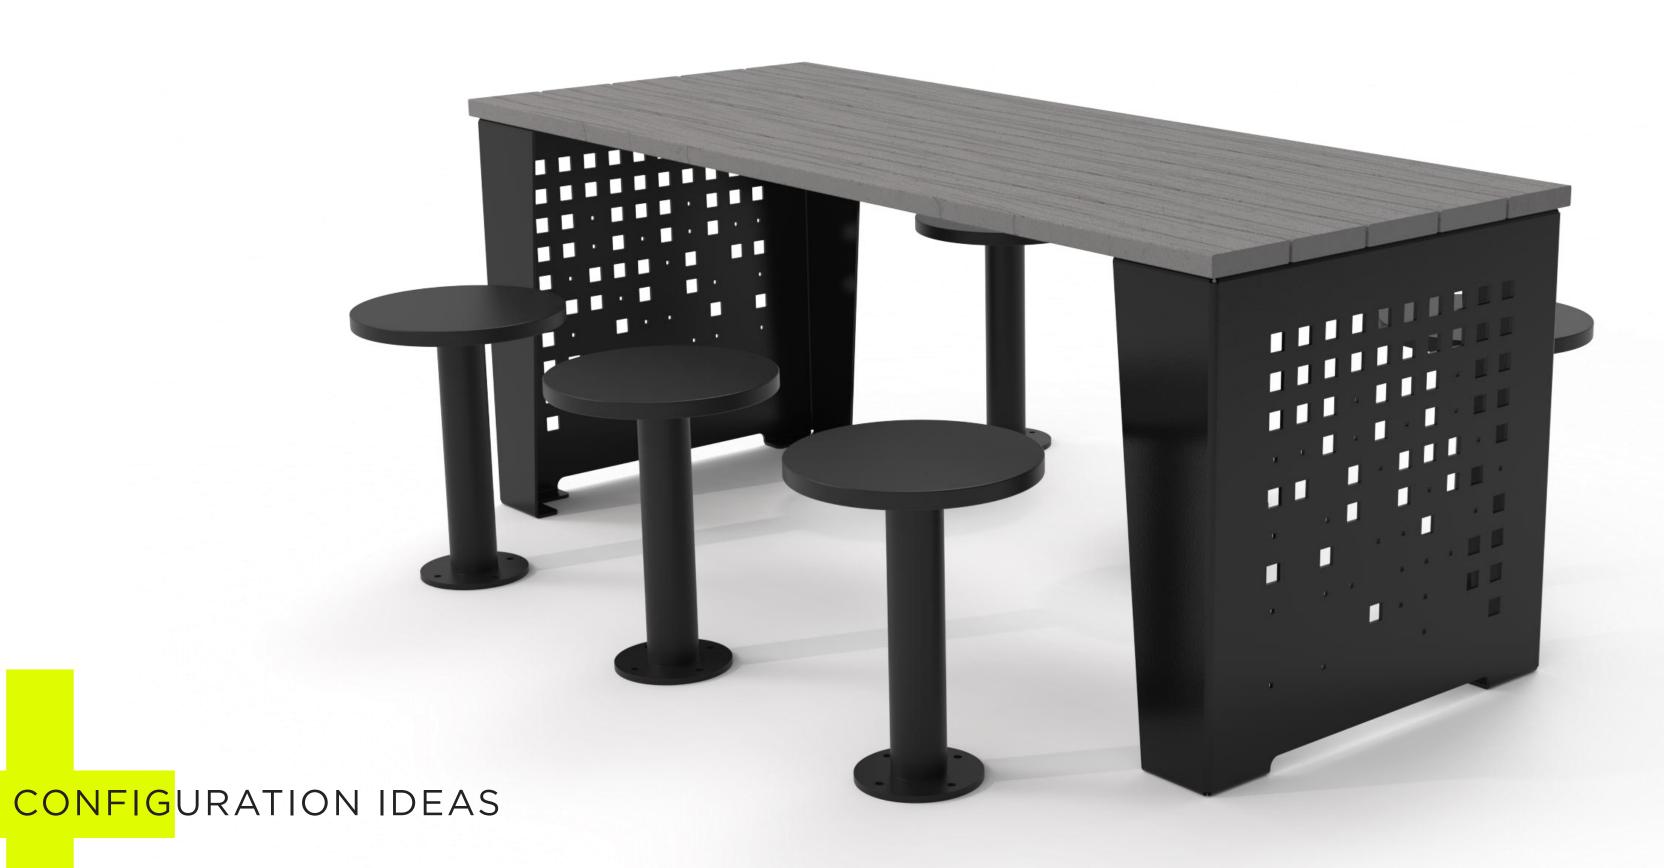

### SORRENTO-TRUSS PICNIC SETTING

- The Sorrento-Truss Cantilevered table is designed to work with the Sorrento Bench + Seat for the urban picnic setting (per graphic to the right)
- The Sorrento Table is a great coordinating table to be used with individual stools. The location and size of the Sorrento leg frames make it unsuitable for pairing with the Sorrento seating due to poor access.