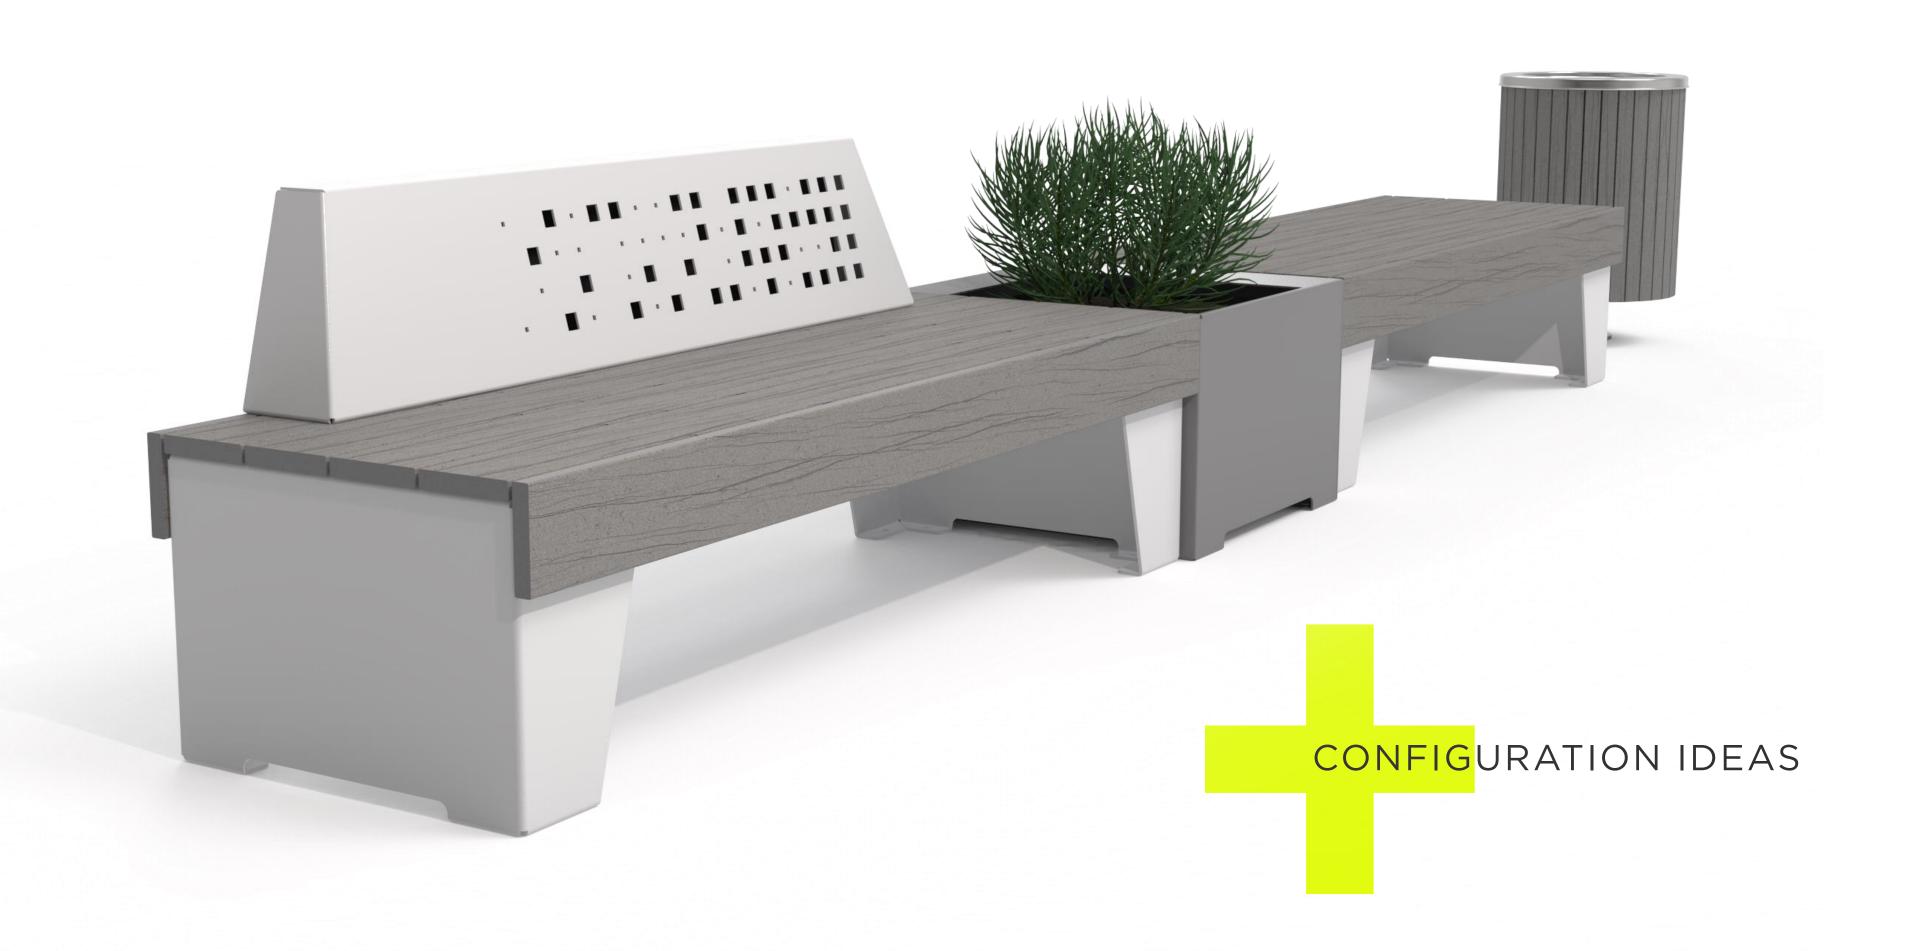

### PRODUCT INFO

MODULES Bench | Seat | Back-to-back Seat | Sorrento-Truss Table (for picnic setting) | Sorrento Table | Block + Trough Planters

FINISHES Battens - DuraSlat | Frames - powdercoated aluminium | Backrest - Windows perforated powdercoated aluminium

(both sides)

**SIZES** 1800mmL | Seat height 445mmH | Planters 640mm SQ + 1220 x 640mm | Tables 740mmH | Bench 650mmD

**FEATURES** Gap in batten under backrest to ensure rubbish pushed through perforations or food crumbs fall down and are easy to

clean away with good clearance to underside. The boxy, solid frames and perforated backrest give the opportunity for

LED backlighting the seats for special outdoor spaces.

**FIXING** Surface fixed

#### **FLAT ENDS**

 Flat ends allow modules to be butted together. This gives flexibility to cluster and reconfigure to suit install location