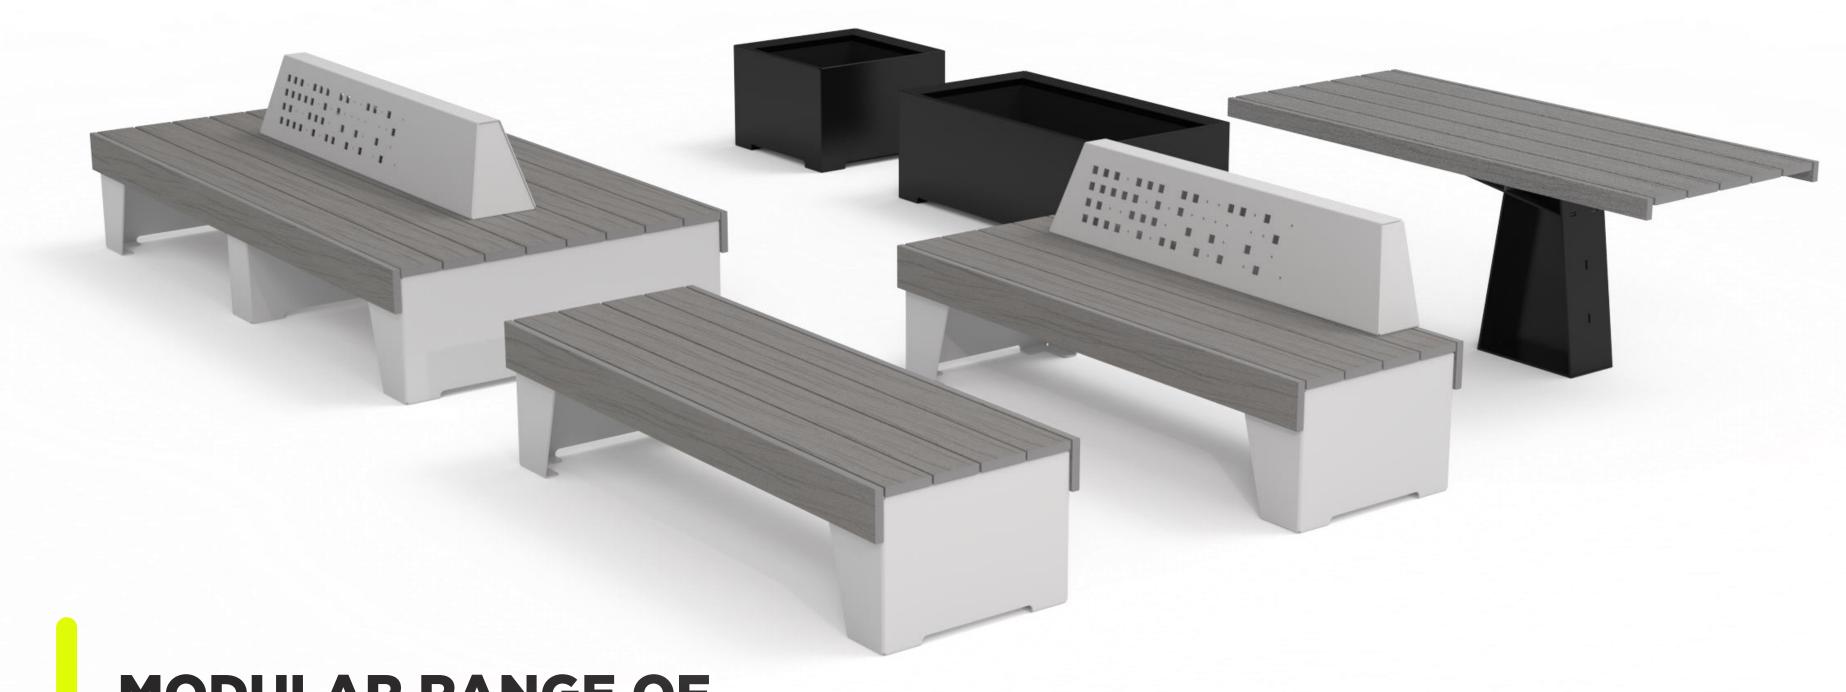

### PRODUCT INFO

MODULES Bench | Seat | Back-to-back Seat | Sorrento-Truss Table (for picnic setting) | Sorrento Table | Block + Trough Planters

FINISHES Battens - DuraSlat | Frames - powdercoated aluminium | Backrest - Windows perforated powdercoated aluminium

(both sides)

**SIZES** 1800mmL | Seat height 445mmH | Planters 640mm SQ + 1220 x 640mm | Tables 740mmH | Bench 650mmD

**FEATURES** Gap in batten under backrest to ensure rubbish pushed through perforations or food crumbs fall down and are easy to