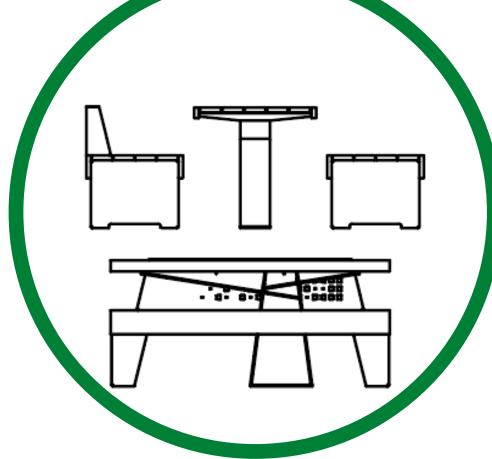

### SORRENTO-TRUSS PICNIC SETTING

- The Sorrento-Truss Cantilevered table is designed to work with the Sorrento Bench + Seat for the urban picnic setting (per graphic to the right)
- The Sorrento Table is a great coordinating table to be used with individual stools. The location and size of the Sorrento leg frames make it unsuitable for pairing with the Sorrento seating due to poor access.