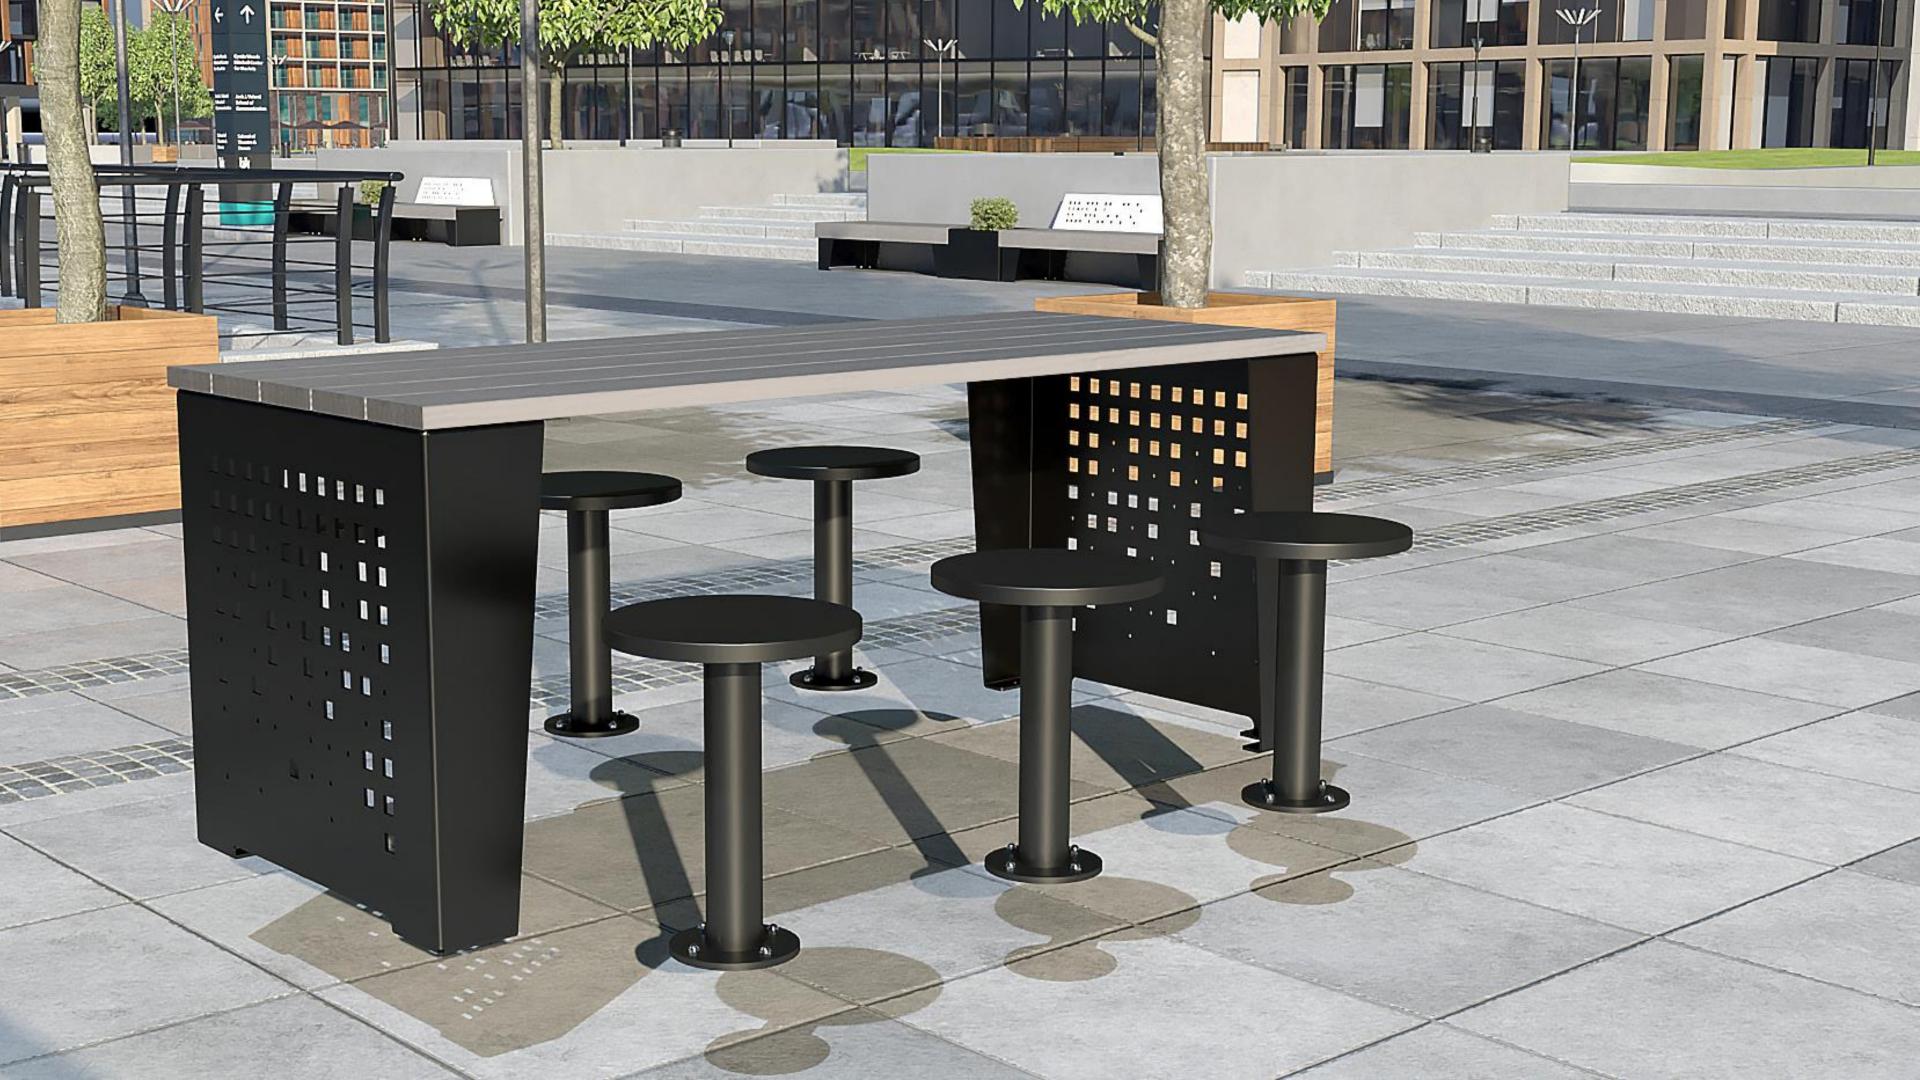

### SORRENTO-TRUSS PICNIC SETTING

- The Sorrento-Truss Cantilevered table is designed to work with the Sorrento Bench + Seat for the urban picnic setting (per graphic to the right)
- The Sorrento Table is a great coordinating table to be used with individual stools. The location and size of the Sorrento leg frames make it unsuitable for pairing with the Sorrento seating due to poor access.