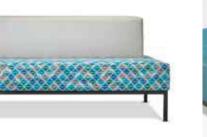

The cornerstone piece of our Australian upholstered collection, Hub, delivers the classic pause point for shoppers, parents juggling children and people waiting for friends. Designed with high traffic commercial spaces in mind, Hub is durable and low maintenance with its simple profile making it easy to dress up in bold patterns or keep neutral. Enjoy Hub's new accessories and curved forms for extra versatility.

#### FABRIC

Select a fabric from the Baresque range, specify a custom fabric or supply your own. Fabric required (based on one plain colour / textured fabric, 137cm wide) Straight Curved

- Ottoman 1800mmL: 2mtrs
- Ottoman 2400mmL: 2.5mtrs
- Seat 1800mmL: 3.5mtrs - Seat 2400mmL: 4.5mtrs
- Back-to-back Seat 1800mmL: 6mtrs
- Back-to-back Seat 2400mmL: 7mtrs