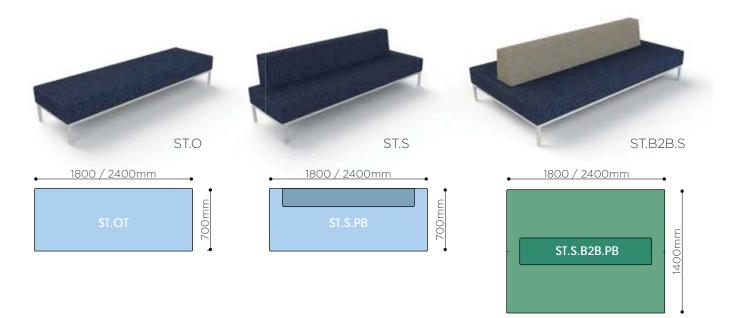

# Hub Lounge and Ottoman

- Curved Ottoman: 2.5mtrs

- Curved Convex Seat: 4mtrs

- Curved Concave Seat: 4mtrs

- Curved Back-to-back Seat: 7mtrs

Straight modules are popularly used as free standing seating modules in corridors and entry areas. They look great in clusters with a bin and some planters. Straight modules are available in 2 lengths.