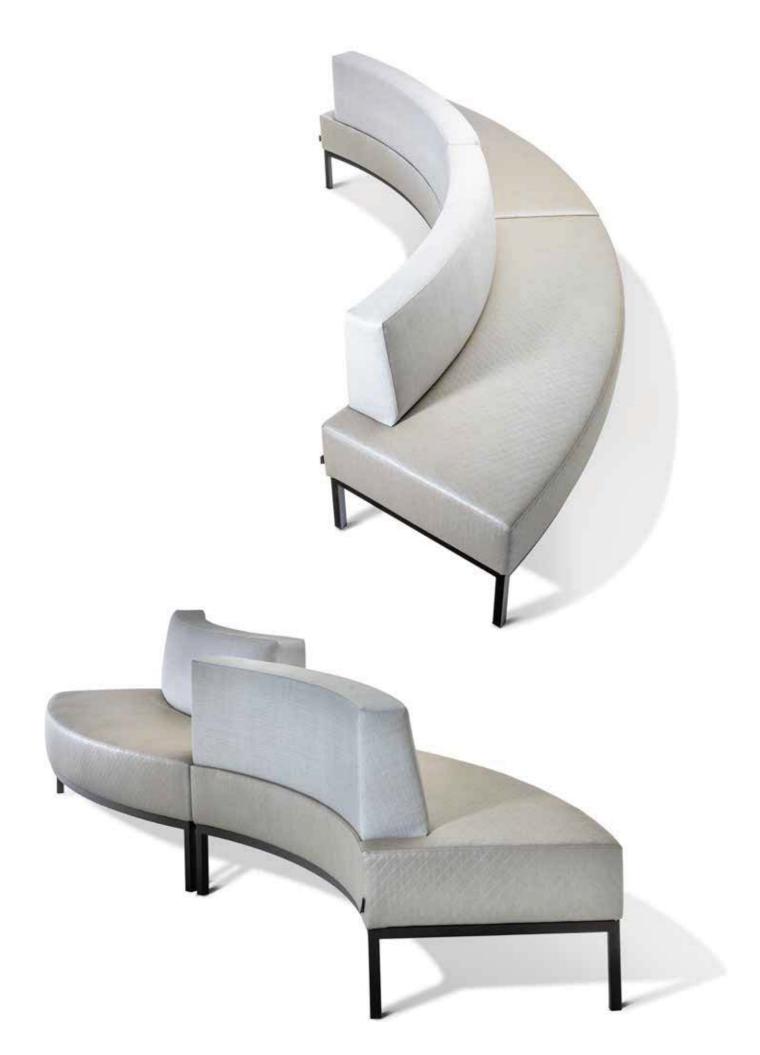

# Hub Lounge and Ottoman

- Curved Ottoman: 2.5mtrs

- Curved Convex Seat: 4mtrs

- Curved Concave Seat: 4mtrs

- Curved Back-to-back Seat: 7mtrs

Straight modules are popularly used as free standing seating modules in corridors and entry areas. They look great in clusters with a bin and some planters. Straight modules are available in 2 lengths.

## CURVED

Curved modules are commonly used butted together to form chains of snaking or curved seating. The backrest can run the whole length or be shorter and positioned to the centre, left or right. Curved modules have set radius and arc lengths as standard, but can be customised on request.

CR.O Curved ottoman

CR.S.CC

CR.S.CV Curved seat concave

Curved seat convex

CR.B2B.S Curved Back-to-back seat