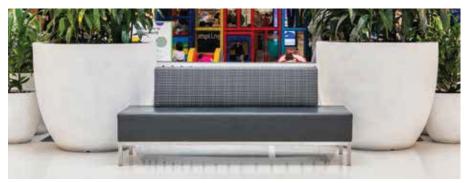

The cornerstone piece of our Australian upholstered collection, Hub, delivers the classic pause point for shoppers, parents juggling children and people waiting for friends. Designed with high traffic commercial spaces in mind, Hub is durable and low maintenance with its simple profile making it easy to dress up in bold patterns or keep neutral. Enjoy Hub's new accessories and curved forms for extra versatility.

# Hub Lounge and Ottoman

- Curved Ottoman: 2.5mtrs

- Curved Convex Seat: 4mtrs

- Curved Concave Seat: 4mtrs

- Curved Back-to-back Seat: 7mtrs

Straight modules are popularly used as free standing seating modules in corridors and entry areas. They look great in clusters with a bin and some planters. Straight modules are available in 2 lengths.

## CURVED

Curved modules are commonly used butted together to form chains of snaking or curved seating. The backrest can run the whole length or be shorter and positioned to the centre, left or right. Curved modules have set radius and arc lengths as standard, but can be customised on request.