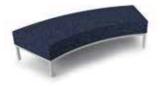

## CURVED

Curved modules are commonly used butted together to form chains of snaking or curved seating. The backrest can run the whole length or be shorter and positioned to the centre, left or right. Curved modules have set radius and arc lengths as standard, but can be customised on request.

CR.O Curved ottoman

CR.S.CC

CR.S.CV Curved seat concave

Curved seat convex

CR.B2B.S Curved Back-to-back seat