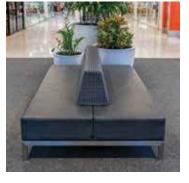

## CURVED

Curved modules are commonly used butted together to form chains of snaking or curved seating. The backrest can run the whole length or be shorter and positioned to the centre, left or right. Curved modules have set radius and arc lengths as standard, but can be customised on request.

### **CURVED MODULES** CONFIGURATION IDEAS

Suggestions for popular curved mall seating options below or we can assist you to create your own configurations.