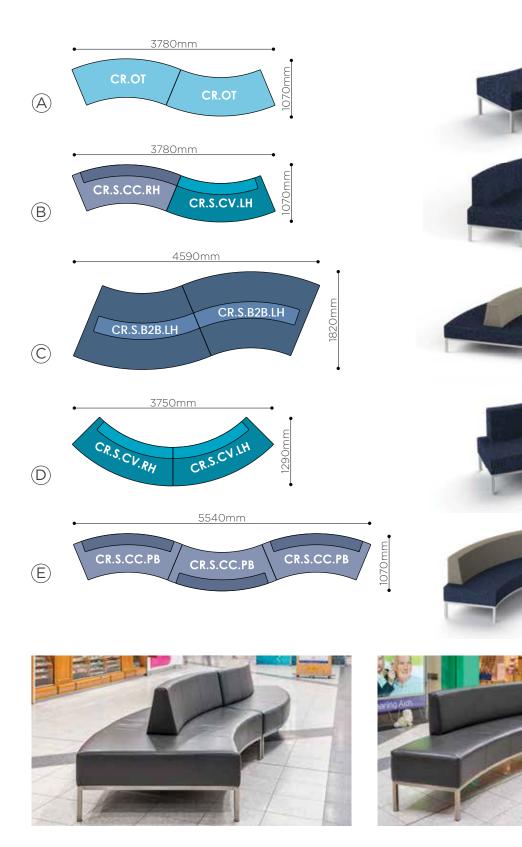

## CURVED

Curved modules are commonly used butted together to form chains of snaking or curved seating. The backrest can run the whole length or be shorter and positioned to the centre, left or right. Curved modules have set radius and arc lengths as standard, but can be customised on request.

CR.O Curved ottoman

CR.S.CC

CR.S.CV Curved seat concave

Curved seat convex

CR.B2B.S Curved Back-to-back seat

### **CURVED MODULES** CONFIGURATION IDEAS

Suggestions for popular curved mall seating options below or we can assist you to create your own configurations.