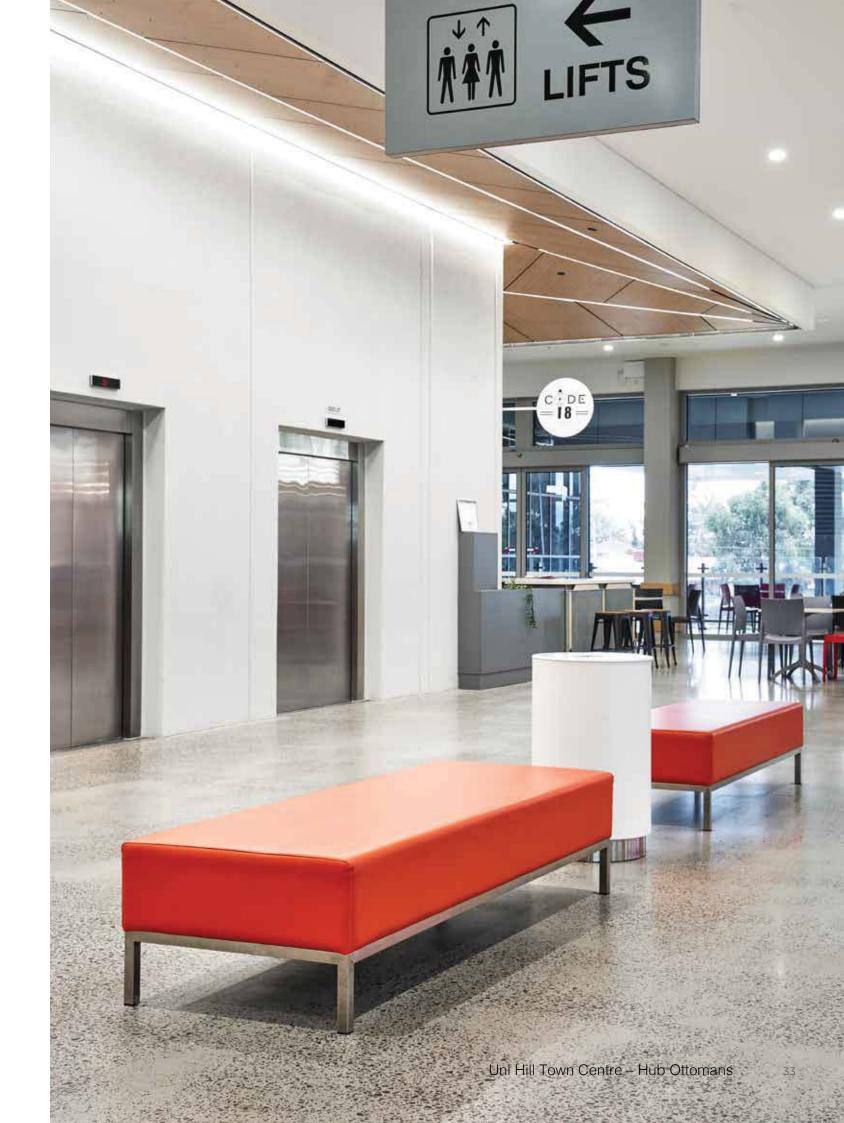

The cornerstone piece of our Australian upholstered collection, Hub, delivers the classic pause point for shoppers, parents juggling children and people waiting for friends. Designed with high traffic commercial spaces in mind, Hub is durable and low maintenance with its simple profile making it easy to dress up in bold patterns or keep neutral. Enjoy Hub's new accessories and curved forms for extra versatility.

#### FEATURES

Fully fixed upholstery is low maintenance Steel frame helps protect upholstery from trolley impact Optional power and laptop tables to help with flexibility of use, see page 82-83 for GPO options Fixed glides protect your flooring and are easy to replace Local manufacture allows for easy future re-upholstery, repair and serviceability through botton and gardiner