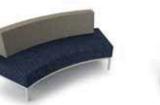

## CURVED

Curved modules are commonly used butted together to form chains of snaking or curved seating. The backrest can run the whole length or be shorter and positioned to the centre, left or right. Curved modules have set radius and arc lengths as standard, but can be customised on request.

CR.O Curved ottoman

CR.S.CC

CR.S.CV Curved seat concave

Curved seat convex

CR.B2B.S Curved Back-to-back seat