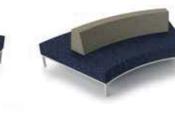

## CURVED

Curved modules are commonly used butted together to form chains of snaking or curved seating. The backrest can run the whole length or be shorter and positioned to the centre, left or right. Curved modules have set radius and arc lengths as standard, but can be customised on request.

CR.O Curved ottoman

CR.S.CC

CR.S.CV Curved seat concave

Curved seat convex

CR.B2B.S Curved Back-to-back seat