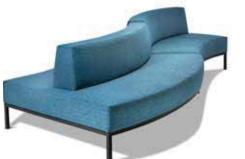

## CURVED

Curved modules are commonly used butted together to form chains of snaking or curved seating. The backrest can run the whole length or be shorter and positioned to the centre, left or right. Curved modules have set radius and arc lengths as standard, but can be customised on request.

### **CURVED MODULES** CONFIGURATION IDEAS

Suggestions for popular curved mall seating options below or we can assist you to create your own configurations.