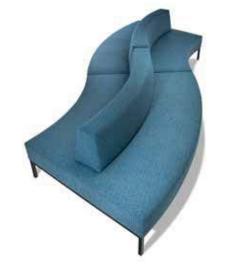

## CURVED

Curved modules are commonly used butted together to form chains of snaking or curved seating. The backrest can run the whole length or be shorter and positioned to the centre, left or right. Curved modules have set radius and arc lengths as standard, but can be customised on request.

### **CURVED MODULES** CONFIGURATION IDEAS

Suggestions for popular curved mall seating options below or we can assist you to create your own configurations.