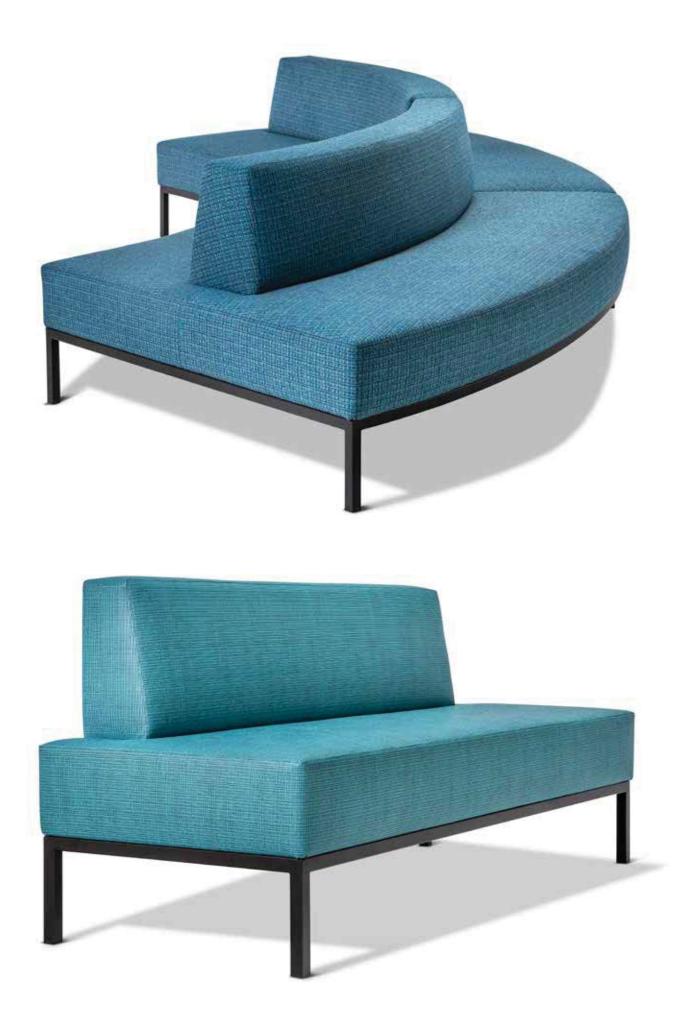

# Hub Lounge and Ottoman

- Curved Ottoman: 2.5mtrs

- Curved Convex Seat: 4mtrs

- Curved Concave Seat: 4mtrs

- Curved Back-to-back Seat: 7mtrs

Straight modules are popularly used as free standing seating modules in corridors and entry areas. They look great in clusters with a bin and some planters. Straight modules are available in 2 lengths.

## CURVED

Curved modules are commonly used butted together to form chains of snaking or curved seating. The backrest can run the whole length or be shorter and positioned to the centre, left or right. Curved modules have set radius and arc lengths as standard, but can be customised on request.

CR.O Curved ottoman

CR.S.CC

CR.S.CV Curved seat concave

Curved seat convex

CR.B2B.S Curved Back-to-back seat