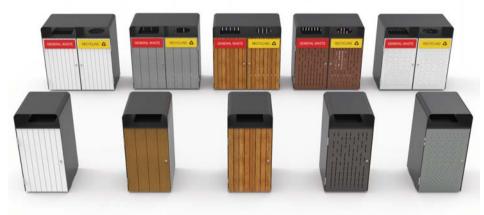

## PRODUCT DETAILS

| Capacity      | 80L wheelie bin (included), single and double sizes                                                         |
|---------------|-------------------------------------------------------------------------------------------------------------|
| Frame         | Zinc primed and powdercoated steel                                                                          |
| Panel options | Sustainably sourced hardwood battens, DuraSlat battens,<br>V-grooved compact, or Cut outs - Dash   Speckled |
| Fixing        | Fixed by others (anchors not included)                                                                      |
| Lead time     | 6 - 8 weeks                                                                                                 |
| Made in       | Australia                                                                                                   |
| Warranty      | 5 years                                                                                                     |

PANEL FINISHES [LEFT - RIGHT] V-COMPACT, DURASLAT, HARDWOOD, DASH, SPECKLE