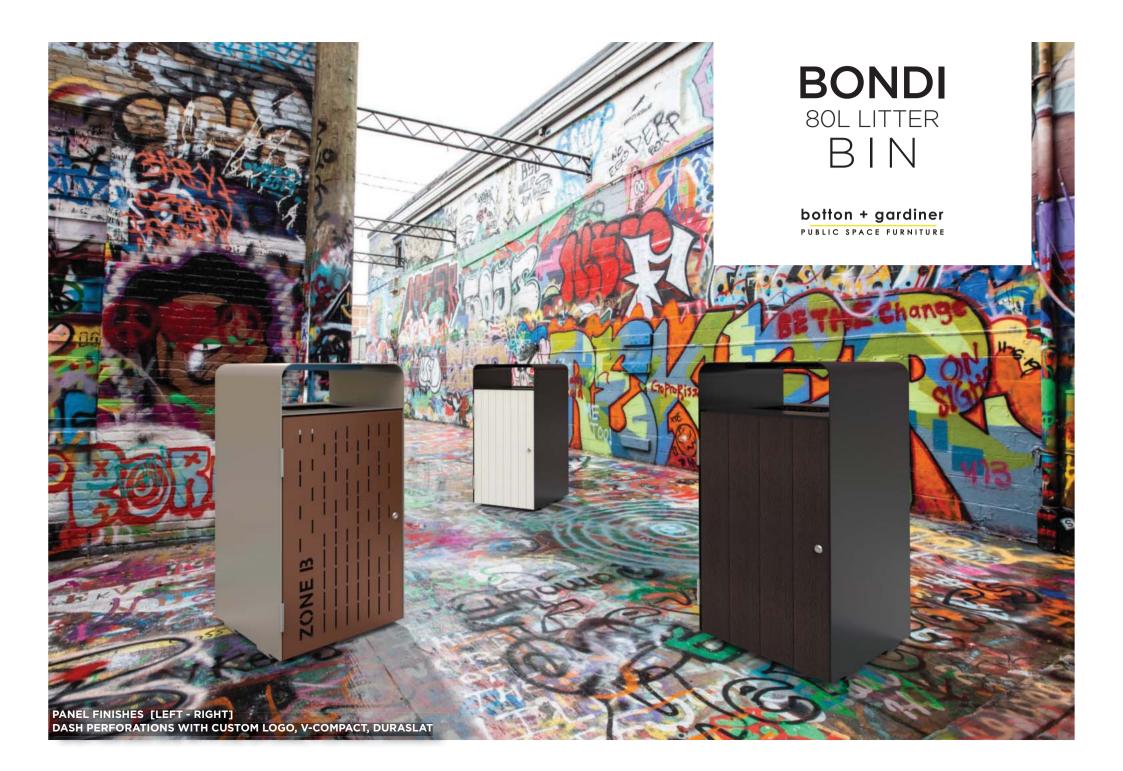

## 80L Litter Bin

The popular Bondi Bin is now available in a compact 80L litter bin size. With it's beautiful contrast in materials and elegantly curved top corners, the Bondi has it all. New panel designs in contemporary cutouts or vertical grooved compact, extra powdercoat colours and usable inside or out. Bondi is simply a designer's dream. Plus Bondi is made in Australia so if you want to add your own twist with a logo engraved into DuraSlat, brand your signage to your recycling program or create your own door patterns, call us on 1300 762 701, we have the facilities to bring your vision to life.

PANEL FINISHES [LEFT - RIGHT] V-COMPACT, DURASLAT, HARDWOOD, DASH, SPECKLE