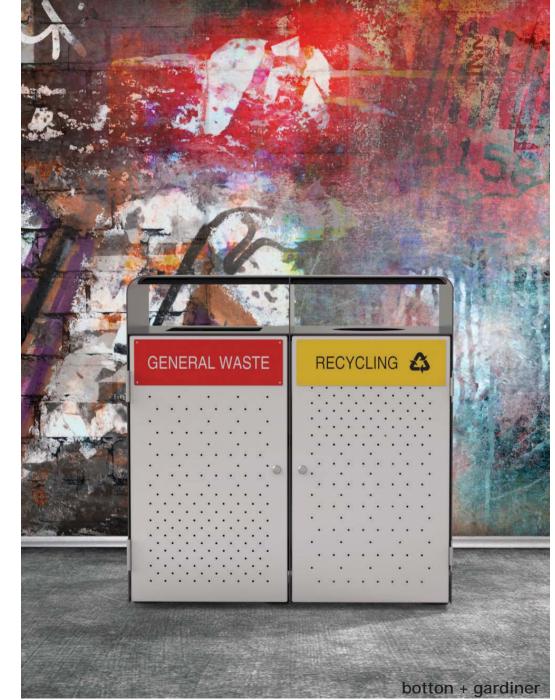

## 80L Litter Bin

The popular Bondi Bin is now available in a compact 80L litter bin size. With it's beautiful contrast in materials and elegantly curved top corners, the Bondi has it all. New panel designs in contemporary cutouts or vertical grooved compact, extra powdercoat colours and usable inside or out. Bondi is simply a designer's dream. Plus Bondi is made in Australia so if you want to add your own twist with a logo engraved into DuraSlat, brand your signage to your recycling program or create your own door patterns, call us on 1300 762 701, we have the facilities to bring your vision to life.

## PRODUCT DETAILS

| Capacity      | 80L wheelie bin (included), single and double sizes                                                         |
|---------------|-------------------------------------------------------------------------------------------------------------|
| Frame         | Zinc primed and powdercoated steel                                                                          |
| Panel options | Sustainably sourced hardwood battens, DuraSlat battens,<br>V-grooved compact, or Cut outs - Dash   Speckled |
| Fixing        | Fixed by others (anchors not included)                                                                      |
| Lead time     | 6 - 8 weeks                                                                                                 |
| Made in       | Australia                                                                                                   |
| Warranty      | 5 years                                                                                                     |