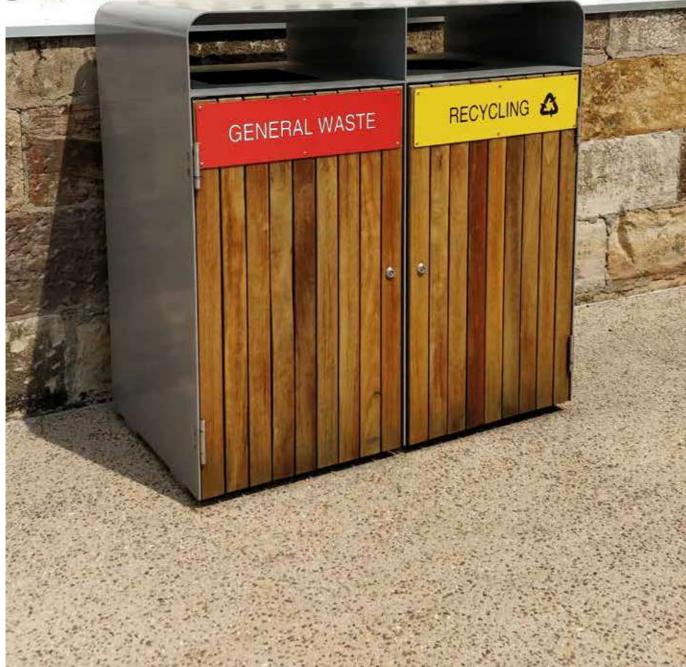

## **BIN ENCLOSURE**

The original Bondi wheelie bin enclosure was so popular it sparked an entire range of coordinating designs. Perfect for universities and streetscapes, Bondi balances form and function to handle your waste management with ease. Say goodbye to unsightly bins, keep your scenery beautiful with Bondi.

## + SPECIFICATIONS

| CAPACITY               | Single to suit 120L or 240L   Double to suit 120L mobile garbage bins (optional inclusion)                                                                                                                                                                                                                                                                                                                                                                                                                                                                                                     |
|------------------------|------------------------------------------------------------------------------------------------------------------------------------------------------------------------------------------------------------------------------------------------------------------------------------------------------------------------------------------------------------------------------------------------------------------------------------------------------------------------------------------------------------------------------------------------------------------------------------------------|
| FINISHES               | Body + chute: powdercoated, zinc primed steel Feature panels: sustainable oiled hardwood or DuraSlat™ battens, perforated powdercoated steel Perforated designs: Dash or Speckle Powdercoat colours: select from Botton + Gardiner's standard range or custom specify a colour                                                                                                                                                                                                                                                                                                                 |
| FEATURES               | A double capacity for splitting your waste streams and managing recycling easily at the source   Easily understood and visible vinyl signage on the double bin doors for efficient waste sorting by customers   Bondi is available as an outdoor litter bin, indoor capsule bin and foodcourt tray return for coordination across your entire project   Suitable for external and streetscape usage   Compression lock tightens with a turn of the key and prevents rattling noise   Perforation designs are child safe, conforming to AS4685.1 finger entrapment guidelines on play equipment |
| OPTIONS                | Add extra vinyl decals to the back of the bin for 360° visibility in walkways and open plazas   Customise your vinyl signage to represent your brand colours or waste management system   Bondi is locally made and customisable to your requirements, call us on 1300 762 702 to discuss your ideas                                                                                                                                                                                                                                                                                           |
| WARRANTY               | 5 years                                                                                                                                                                                                                                                                                                                                                                                                                                                                                                                                                                                        |
| FIXING                 | Surface fixed                                                                                                                                                                                                                                                                                                                                                                                                                                                                                                                                                                                  |
| INDICATIVE<br>LEADTIME | Made in Australia   4-6 weeks                                                                                                                                                                                                                                                                                                                                                                                                                                                                                                                                                                  |
| DELIVERY               | Due to their weight, double Bondi Bins will require a forklift to receive delivery of goods                                                                                                                                                                                                                                                                                                                                                                                                                                                                                                    |