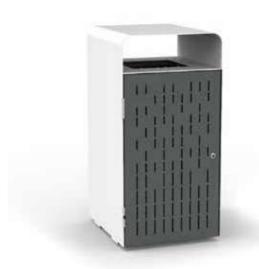

## **BIN ENCLOSURE**

The original Bondi wheelie bin enclosure was so popular it sparked an entire range of coordinating designs. Perfect for universities and streetscapes, Bondi balances form and function to handle your waste management with ease. Say goodbye to unsightly bins, keep your scenery beautiful with Bondi.

## + SPECIFICATIONS

| CAPACITY               | Single to suit 120L or 240L   Double to suit 120L mobile garbage bins (optional inclusion)                                                                                                                                                                                                                                                                                                                                                                                                                                                                                                     |
|------------------------|------------------------------------------------------------------------------------------------------------------------------------------------------------------------------------------------------------------------------------------------------------------------------------------------------------------------------------------------------------------------------------------------------------------------------------------------------------------------------------------------------------------------------------------------------------------------------------------------|
| FINISHES               | Body + chute: powdercoated, zinc primed steel Feature panels: sustainable oiled hardwood or DuraSlat™ battens, perforated powdercoated steel Perforated designs: Dash or Speckle Powdercoat colours: select from Botton + Gardiner's standard range or custom specify a colour                                                                                                                                                                                                                                                                                                                 |
| FEATURES               | A double capacity for splitting your waste streams and managing recycling easily at the source   Easily understood and visible vinyl signage on the double bin doors for efficient waste sorting by customers   Bondi is available as an outdoor litter bin, indoor capsule bin and foodcourt tray return for coordination across your entire project   Suitable for external and streetscape usage   Compression lock tightens with a turn of the key and prevents rattling noise   Perforation designs are child safe, conforming to AS4685.1 finger entrapment guidelines on play equipment |
| OPTIONS                | Add extra vinyl decals to the back of the bin for 360° visibility in walkways and open plazas   Customise your vinyl signage to represent your brand colours or waste management system   Bondi is locally made and customisable to your requirements, call us on 1300 762 702 to discuss your ideas                                                                                                                                                                                                                                                                                           |
| WARRANTY               | 5 years                                                                                                                                                                                                                                                                                                                                                                                                                                                                                                                                                                                        |
| FIXING                 | Surface fixed                                                                                                                                                                                                                                                                                                                                                                                                                                                                                                                                                                                  |
| INDICATIVE<br>LEADTIME | Made in Australia   4-6 weeks                                                                                                                                                                                                                                                                                                                                                                                                                                                                                                                                                                  |
| DELIVERY               | Due to their weight, double Bondi Bins will require a forklift to receive delivery of goods                                                                                                                                                                                                                                                                                                                                                                                                                                                                                                    |