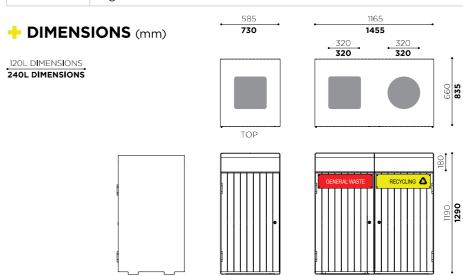

## + SPECIFICATIONS

| CAPACITY               | Single to suit 120L or 240L   Double to suit 120L mobile garbage bins (optional inclusion)                                                                                                                                                                                                                                                                                                                                                                                                                                                                                                     |
|------------------------|------------------------------------------------------------------------------------------------------------------------------------------------------------------------------------------------------------------------------------------------------------------------------------------------------------------------------------------------------------------------------------------------------------------------------------------------------------------------------------------------------------------------------------------------------------------------------------------------|
| FINISHES               | Body + chute: powdercoated, zinc primed steel Feature panels: sustainable oiled hardwood or DuraSlat™ battens, perforated powdercoated steel Perforated designs: Dash or Speckle Powdercoat colours: select from Botton + Gardiner's standard range or custom specify a colour                                                                                                                                                                                                                                                                                                                 |
| FEATURES               | A double capacity for splitting your waste streams and managing recycling easily at the source   Easily understood and visible vinyl signage on the double bin doors for efficient waste sorting by customers   Bondi is available as an outdoor litter bin, indoor capsule bin and foodcourt tray return for coordination across your entire project   Suitable for external and streetscape usage   Compression lock tightens with a turn of the key and prevents rattling noise   Perforation designs are child safe, conforming to AS4685.1 finger entrapment guidelines on play equipment |
| OPTIONS                | Add extra vinyl decals to the back of the bin for 360° visibility in walkways and open plazas   Customise your vinyl signage to represent your brand colours or waste management system   Bondi is locally made and customisable to your requirements, call us on 1300 762 702 to discuss your ideas                                                                                                                                                                                                                                                                                           |
| WARRANTY               | 5 years                                                                                                                                                                                                                                                                                                                                                                                                                                                                                                                                                                                        |
| FIXING                 | Surface fixed                                                                                                                                                                                                                                                                                                                                                                                                                                                                                                                                                                                  |
| INDICATIVE<br>LEADTIME | Made in Australia   4-6 weeks                                                                                                                                                                                                                                                                                                                                                                                                                                                                                                                                                                  |
| DELIVERY               | Due to their weight, double Bondi Bins will require a forklift to receive delivery of goods                                                                                                                                                                                                                                                                                                                                                                                                                                                                                                    |