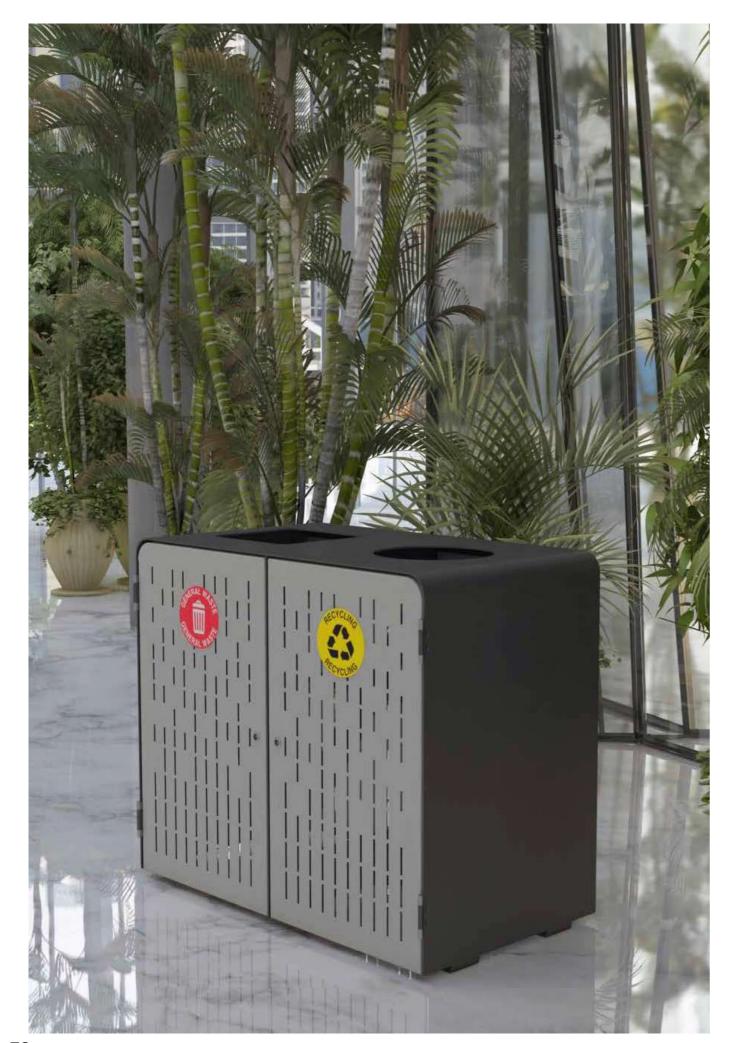

### **BIN ENCLOSURE**

The sought after Bondi Bin is now available in a no-hood version with double capacity for recycling and splitting multi waste streams. Ideal for interior use, the compact profile won't block y3our tenancy sight lines, and the streamlined shell leaves no spots for rubbish to accumulate. With its beautiful contrast in materials, sleek bullet form and elegantly curved top corners, Bondi is the perfect contemporary solution to commercial waste management.

### **+** SPECIFICATIONS

| CAPACITY               | Single bin to suit 120L or 240L   Double bin to suit 120L mobile garbage bin (optional inclusion)                                                                                                                                                                                                                                                                                                                                                                                                                                                                                   |
|------------------------|-------------------------------------------------------------------------------------------------------------------------------------------------------------------------------------------------------------------------------------------------------------------------------------------------------------------------------------------------------------------------------------------------------------------------------------------------------------------------------------------------------------------------------------------------------------------------------------|
| FINISHES               | Body: powdercoated, zinc primed steel Feature panels: sustainable oiled hardwood or DuraSlat™ battens, v-grooved compact laminate, or perforated powdercoated steel Perforated designs: Dash or Speckle Colours: choose from our preselected Laminex colours or custom specify your own Powdercoat colours: select from Botton + Gardiner's standard range or custom specify a colour                                                                                                                                                                                               |
| FEATURES               | A double capacity for splitting your waste streams and managing recycling easily at the source   Easily understood and visible round vinyl signage on the double bin doors for efficient waste sorting by customers   Bondi Capsule is also available in an 80L litter bin size, see the Litter Bins section for more info   Ideal for covered indoor and outdoor high traffic locations   Compression lock tightens with a turn of the key and prevents rattling noise   Perforation designs are child safe, conforming to AS4685.1 finger entrapment guidelines on play equipment |
| OPTIONS                | Add extra vinyl decals to the back of the bin for 360° visibility in walkways and open plazas   Customise your vinyl signage to represent your brand colours or waste management system   Bondi is locally made and customisable to your requirements, call us on 1300 762 702 to discuss your ideas                                                                                                                                                                                                                                                                                |
| WARRANTY               | 5 years                                                                                                                                                                                                                                                                                                                                                                                                                                                                                                                                                                             |
| FIXING                 | Freestanding or surface fixed                                                                                                                                                                                                                                                                                                                                                                                                                                                                                                                                                       |
| INDICATIVE<br>LEADTIME | Made in Australia   6-8 weeks                                                                                                                                                                                                                                                                                                                                                                                                                                                                                                                                                       |
| DELIVERY               | Due to their weight, double Bondi Bins will require a forklift to receive delivery of goods                                                                                                                                                                                                                                                                                                                                                                                                                                                                                         |