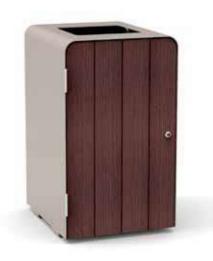

### **BIN ENCLOSURE**

The sought after Bondi Bin is now available in a no-hood version with double capacity for recycling and splitting multi waste streams. Ideal for interior use, the compact profile won't block y3our tenancy sight lines, and the streamlined shell leaves no spots for rubbish to accumulate. With its beautiful contrast in materials, sleek bullet form and elegantly curved top corners, Bondi is the perfect contemporary solution to commercial waste management.

### **+** SPECIFICATIONS

| CAPACITY               | Single bin to suit 120L or 240L   Double bin to suit 120L mobile garbage bin (optional inclusion)                                                                                                                                                                                                                                                                                                                                                                                                                                                                                   |
|------------------------|-------------------------------------------------------------------------------------------------------------------------------------------------------------------------------------------------------------------------------------------------------------------------------------------------------------------------------------------------------------------------------------------------------------------------------------------------------------------------------------------------------------------------------------------------------------------------------------|
| FINISHES               | Body: powdercoated, zinc primed steel Feature panels: sustainable oiled hardwood or DuraSlat™ battens, v-grooved compact laminate, or perforated powdercoated steel Perforated designs: Dash or Speckle Colours: choose from our preselected Laminex colours or custom specify your own Powdercoat colours: select from Botton + Gardiner's standard range or custom specify a colour                                                                                                                                                                                               |
| FEATURES               | A double capacity for splitting your waste streams and managing recycling easily at the source   Easily understood and visible round vinyl signage on the double bin doors for efficient waste sorting by customers   Bondi Capsule is also available in an 80L litter bin size, see the Litter Bins section for more info   Ideal for covered indoor and outdoor high traffic locations   Compression lock tightens with a turn of the key and prevents rattling noise   Perforation designs are child safe, conforming to AS4685.1 finger entrapment guidelines on play equipment |
| OPTIONS                | Add extra vinyl decals to the back of the bin for 360° visibility in walkways and open plazas   Customise your vinyl signage to represent your brand colours or waste management system   Bondi is locally made and customisable to your requirements, call us on 1300 762 702 to discuss your ideas                                                                                                                                                                                                                                                                                |
| WARRANTY               | 5 years                                                                                                                                                                                                                                                                                                                                                                                                                                                                                                                                                                             |
| FIXING                 | Freestanding or surface fixed                                                                                                                                                                                                                                                                                                                                                                                                                                                                                                                                                       |
| INDICATIVE<br>LEADTIME | Made in Australia   6-8 weeks                                                                                                                                                                                                                                                                                                                                                                                                                                                                                                                                                       |
| DELIVERY               | Due to their weight, double Bondi Bins will require a forklift to receive delivery of goods                                                                                                                                                                                                                                                                                                                                                                                                                                                                                         |