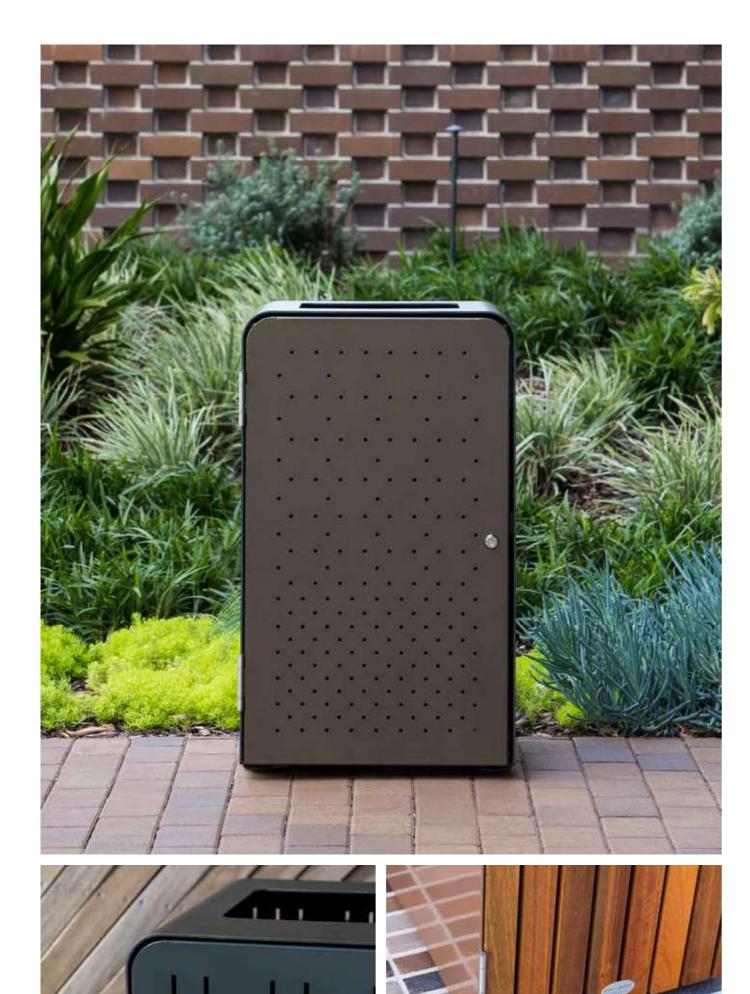

## **Bondi 80L** Capsule

LITTER BIN

Our best selling Bondi bin is now available in a hood-free capsule shape ideal for interior projects. With no hood top or chute edges for customers to place rubbish, the streamline Bondi Capsule keeps everything tidy. Available in three sizes - 80L, 120L or 240L and a double capacity for recycling, Bondi Capsule is your solution for high volume, indoor commercial spaces.

### **+** SPECIFICATIONS

| CAPACITY               | Single: 80L wheelie bin   Double: 2x 80L wheelie bins<br>See the Bin Enclosure section for info on the large volume 120L + 240L sizes                                                                                                                                                                                                                                                                                                                                              |
|------------------------|------------------------------------------------------------------------------------------------------------------------------------------------------------------------------------------------------------------------------------------------------------------------------------------------------------------------------------------------------------------------------------------------------------------------------------------------------------------------------------|
| FINISHES               | Body: powdercoated, zinc primed steel  Door + back panel: sustainable oiled hardwood or DuraSlat™ battens, v-grooved compact laminate, or perforated powdercoated steel  Perforated designs: Dash or Speckle  Powdercoat colours: select from Botton + Gardiner's standard range or custom specify a colour                                                                                                                                                                        |
| FEATURES               | A double capacity for splitting your waste streams and managing recycling easily at the source   Easily understood and visible vinyl signage on the double bin doors for efficient waste sorting by customers   Bondi is available in an 80L litter bin size, or see the Bin Enclosure section for the large volume 120L + 240L sizes   Ideal for covered indoor and outdoor high traffic locations   Compression lock tightens with a turn of the key and prevents rattling noise |
| OPTIONS                | Add extra vinyl decals to the back of the bin for 360° visibility in walkways and open plazas   Customise your vinyl signage to represent your brand colours or waste management system   Bondi is locally made and customisable to your requirements, call us on 1300 762 702 to discuss your ideas                                                                                                                                                                               |
| WARRANTY               | 5 years                                                                                                                                                                                                                                                                                                                                                                                                                                                                            |
| FIXING                 | Freestanding or surface fixed                                                                                                                                                                                                                                                                                                                                                                                                                                                      |
| INDICATIVE<br>LEADTIME | Made in Australia   6-8 weeks                                                                                                                                                                                                                                                                                                                                                                                                                                                      |