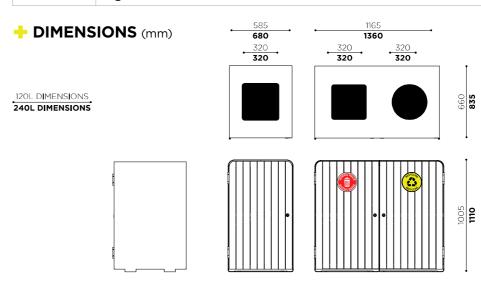

### **DIMENSIONS** (mm)

**14** botton + gardiner | bin catalogue

15

### **BIN ENCLOSURE**

The sought after Bondi Bin is now available in a no-hood version with double capacity for recycling and splitting multi waste streams. Ideal for interior use, the compact profile won't block y3our tenancy sight lines, and the streamlined shell leaves no spots for rubbish to accumulate. With its beautiful contrast in materials, sleek bullet form and elegantly curved top corners, Bondi is the perfect contemporary solution to commercial waste management.

### **+** SPECIFICATIONS

| CAPACITY               | Single bin to suit 120L or 240L   Double bin to suit 120L mobile garbage bin (optional inclusion)                                                                                                                                                                                                                                                                                                                                                                                                                                                                                   |
|------------------------|-------------------------------------------------------------------------------------------------------------------------------------------------------------------------------------------------------------------------------------------------------------------------------------------------------------------------------------------------------------------------------------------------------------------------------------------------------------------------------------------------------------------------------------------------------------------------------------|
| FINISHES               | Body: powdercoated, zinc primed steel Feature panels: sustainable oiled hardwood or DuraSlat™ battens, v-grooved compact laminate, or perforated powdercoated steel Perforated designs: Dash or Speckle Colours: choose from our preselected Laminex colours or custom specify your own Powdercoat colours: select from Botton + Gardiner's standard range or custom specify a colour                                                                                                                                                                                               |
| FEATURES               | A double capacity for splitting your waste streams and managing recycling easily at the source   Easily understood and visible round vinyl signage on the double bin doors for efficient waste sorting by customers   Bondi Capsule is also available in an 80L litter bin size, see the Litter Bins section for more info   Ideal for covered indoor and outdoor high traffic locations   Compression lock tightens with a turn of the key and prevents rattling noise   Perforation designs are child safe, conforming to AS4685.1 finger entrapment guidelines on play equipment |
| OPTIONS                | Add extra vinyl decals to the back of the bin for 360° visibility in walkways and open plazas   Customise your vinyl signage to represent your brand colours or waste management system   Bondi is locally made and customisable to your requirements, call us on 1300 762 702 to discuss your ideas                                                                                                                                                                                                                                                                                |
| WARRANTY               | 5 years                                                                                                                                                                                                                                                                                                                                                                                                                                                                                                                                                                             |
| FIXING                 | Freestanding or surface fixed                                                                                                                                                                                                                                                                                                                                                                                                                                                                                                                                                       |
| INDICATIVE<br>LEADTIME | Made in Australia   6-8 weeks                                                                                                                                                                                                                                                                                                                                                                                                                                                                                                                                                       |
| DELIVERY               | Due to their weight, double Bondi Bins will require a forklift to receive delivery of goods                                                                                                                                                                                                                                                                                                                                                                                                                                                                                         |