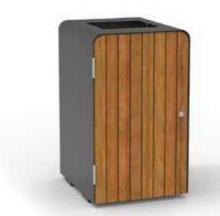

## **Bondi 80L** Capsule

LITTER BIN

Our best selling Bondi bin is now available in a hood-free capsule shape ideal for interior projects. With no hood top or chute edges for customers to place rubbish, the streamline Bondi Capsule keeps everything tidy. Available in three sizes - 80L, 120L or 240L and a double capacity for recycling, Bondi Capsule is your solution for high volume, indoor commercial spaces.

# **Bondi Capsule**