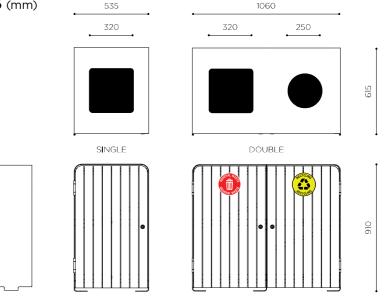

|
| INDICATIVE<br>LEADTIME | Made in Australia   6-8 weeks                                                                                                                                                                                                                                                                                                                                                                                                                                                      |

### **DIMENSIONS** (mm)



**14** botton + gardiner | bin catalogue





15





# **Bondi Capsule**

### **BIN ENCLOSURE**

The sought after Bondi Bin is now available in a no-hood version with double capacity for recycling and splitting multi waste streams. Ideal for interior use, the compact profile won't block y3our tenancy sight lines, and the streamlined shell leaves no spots for rubbish to accumulate. With its beautiful contrast in materials, sleek bullet form and elegantly curved top corners, Bondi is the perfect contemporary solution to commercial waste management.

### **+** SPECIFICATIONS

| CAPACITY               | Single bin to suit 120L or 240L   Double bin to suit 120L mobile garbage bin (optional inclusion)