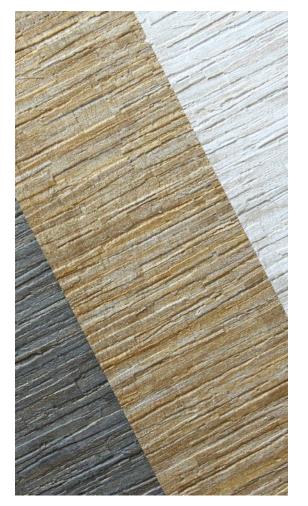

it is scratch, puncture, tear, and stain resistant.

**Elverum** combines a chiseled emboss with a multicolor striation to bring dimension to the walls. Available in a diverse 16 sku palette inspired by Earth's minerals.

**Luzon** has a sculptural vertical emboss providing a natural woven effect with a warm and inviting color palette. Available in 17 colorways.

**Somerset Weave** is a crisp stitched linen with a tailored design and beautiful matte finish. Available in 17 colorways ranging from playful colors and usable neutrals.

**Verdon** is a refined silk with a sophisticated neutral palette and diverse color range. Available in 16 colorways.



### **PRODUCT PHOTOGRAPHY**



Verdon









### **PRODUCT PHOTOGRAPHY**



Somerset Weave





### **PRODUCT PHOTOGRAPHY**



Elverum







### **INSTALLS**







Elverum: Sandstone



Luzon: Cascade