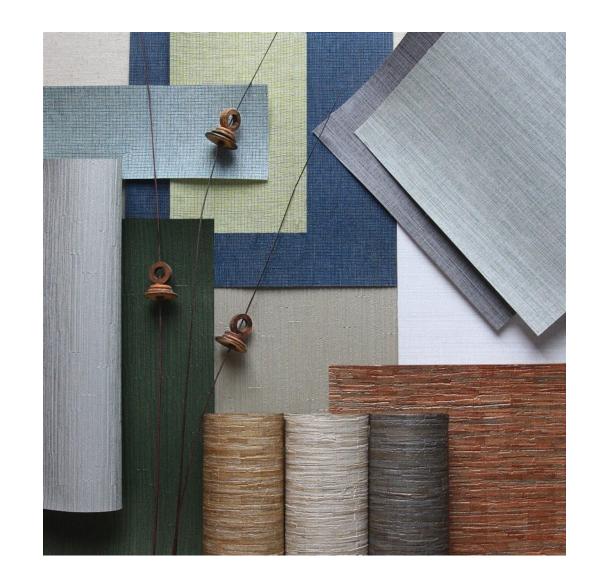

#### **VERDON • LUZON • SOMERSET WEAVE • ELVERUM**

Versa's Vantage III is superior wall protection with evo® PVC-free technology. This 33 oz. material provides specifiers choice in material without compromising the beauty, quality, and durability of the product. Vantage III is constructed of olefin composite, contains 30% recycled content, and exceeds Type III performance standards. Engineered for heavy traffic spaces, it is scratch, puncture, tear, and stain resistant.

**Elverum** combines a chiseled emboss with a multicolor striation to bring dimension to the walls. Available in a diverse 16 sku palette inspired by Earth's minerals.

**Luzon** has a sculptural vertical emboss providing a natural woven effect with a warm and inviting color palette. Available in 17 colorways.

**Somerset Weave** is a crisp stitched linen with a tailored design and beautiful matte finish. Available in 17 colorways ranging from playful colors and usable neutrals.

**Verdon** is a refined silk with a sophisticated neutral palette and diverse color range. Available in 16 colorways.