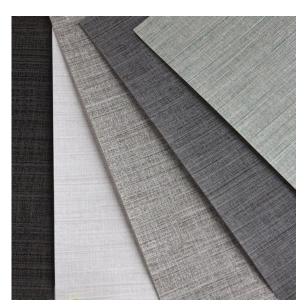

contains 30% recycled content, and exceeds Type III performance standards. Engineered for heavy traffic spaces, it is scratch, puncture, tear, and stain resistant.

**Elverum** combines a chiseled emboss with a multicolor striation to bring dimension to the walls. Available in a diverse 16 sku palette inspired by Earth's minerals.

**Luzon** has a sculptural vertical emboss providing a natural woven effect with a warm and inviting color palette. Available in 17 colorways.

**Somerset Weave** is a crisp stitched linen with a tailored design and beautiful matte finish. Available in 17 colorways ranging from playful colors and usable neutrals.

**Verdon** is a refined silk with a sophisticated neutral palette and diverse color range. Available in 16 colorways.



### **PRODUCT PHOTOGRAPHY**



Verdon









### **PRODUCT PHOTOGRAPHY**



Somerset Weave





### **PRODUCT PHOTOGRAPHY**



Elverum







### **INSTALLS**







Elverum: Sandstone



Luzon: Cascade