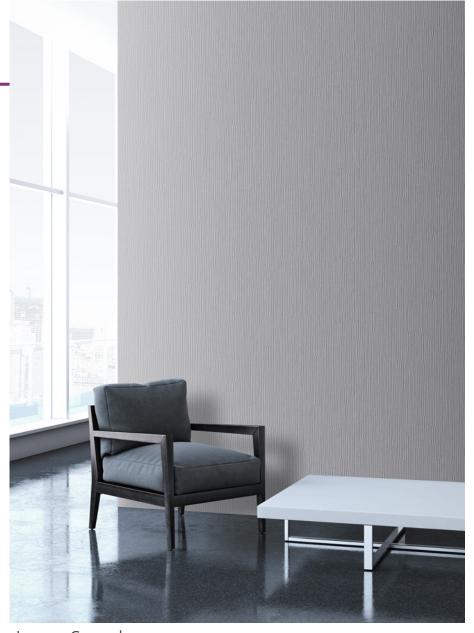

ant.

**Elverum** combines a chiseled emboss with a multicolor striation to bring dimension to the walls. Available in a diverse 16 sku palette inspired by Earth's minerals.

**Luzon** has a sculptural vertical emboss providing a natural woven effect with a warm and inviting color palette. Available in 17 colorways.

**Somerset Weave** is a crisp stitched linen with a tailored design and beautiful matte finish. Available in 17 colorways ranging from playful colors and usable neutrals.

**Verdon** is a refined silk with a sophisticated neutral palette and diverse color range. Available in 16 colorways.



### **PRODUCT PHOTOGRAPHY**



Verdon









### **PRODUCT PHOTOGRAPHY**



Somerset Weave





### **PRODUCT PHOTOGRAPHY**



Elverum







### **INSTALLS**







Elverum: Sandstone



Luzon: Cascade