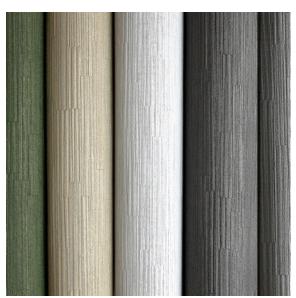

recycled content, and exceeds Type III performance standards. Engineered for heavy traffic spaces, it is scratch, puncture, tear, and stain resistant.

**Elverum** combines a chiseled emboss with a multicolor striation to bring dimension to the walls. Available in a diverse 16 sku palette inspired by Earth's minerals.

**Luzon** has a sculptural vertical emboss providing a natural woven effect with a warm and inviting color palette. Available in 17 colorways.

**Somerset Weave** is a crisp stitched linen with a tailored design and beautiful matte finish. Available in 17 colorways ranging from playful colors and usable neutrals.

**Verdon** is a refined silk with a sophisticated neutral palette and diverse color range. Available in 16 colorways.



### **PRODUCT PHOTOGRAPHY**



Verdon









### **PRODUCT PHOTOGRAPHY**



Somerset Weave





### **PRODUCT PHOTOGRAPHY**



Elverum







### **INSTALLS**







Elverum: Sandstone



Luzon: Cascade