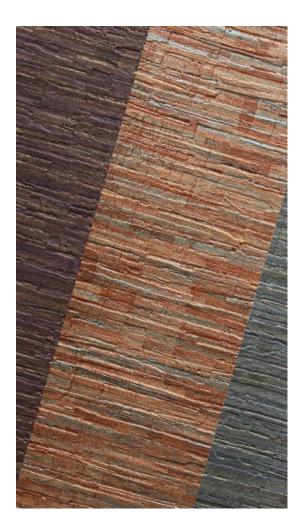

**Elverum** combines a chiseled emboss with a multicolor striation to bring dimension to the walls. Available in a diverse 16 sku palette inspired by Earth's minerals.

**Luzon** has a sculptural vertical emboss providing a natural woven effect with a warm and inviting color palette. Available in 17 colorways.

### **PRODUCT PHOTOGRAPHY**

Elverum