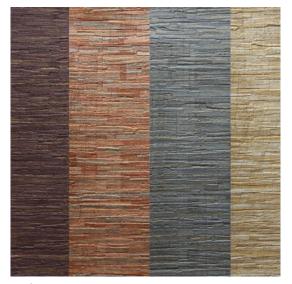

**Elverum** combines a chiseled emboss with a multicolor striation to bring dimension to the walls. Available in a diverse 16 sku palette inspired by Earth's minerals.

**Luzon** has a sculptural vertical emboss providing a natural woven effect with a warm and inviting color palette. Available in 17 colorways.

### **PRODUCT PHOTOGRAPHY**

Elverum