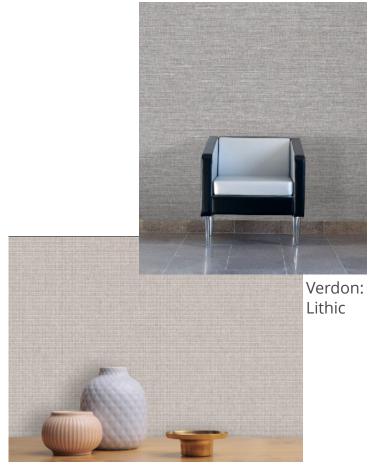

**Somerset Weave** is a crisp stitched linen with a tailored design and beautiful matte finish. Available in 17 colorways ranging from playful colors and usable neutrals.

**Verdon** is a refined silk with a sophisticated neutral palette and diverse color range. Available in 16 colorways.

### **PRODUCT PHOTOGRAPHY**

Verdon