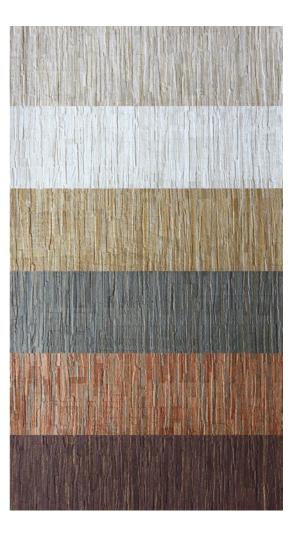

**Elverum** combines a chiseled emboss with a multicolor striation to bring dimension to the walls. Available in a diverse 16 sku palette inspired by Earth's minerals.

**Luzon** has a sculptural vertical emboss providing a natural woven effect with a warm and inviting color palette. Available in 17 colorways.

### **PRODUCT PHOTOGRAPHY**

Elverum