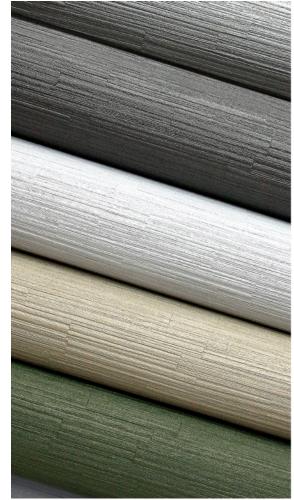

**Somerset Weave** is a crisp stitched linen with a tailored design and beautiful matte finish. Available in 17 colorways ranging from playful colors and usable neutrals.

**Verdon** is a refined silk with a sophisticated neutral palette and diverse color range. Available in 16 colorways.