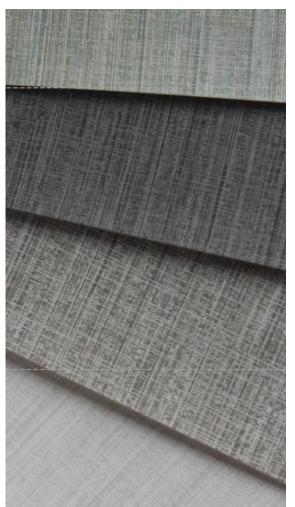

0% recycled content, and exceeds Type III performance standards. Engineered for heavy traffic spaces, it is scratch, puncture, tear, and stain resistant.

**Elverum** combines a chiseled emboss with a multicolor striation to bring dimension to the walls. Available in a diverse 16 sku palette inspired by Earth's minerals.

**Luzon** has a sculptural vertical emboss providing a natural woven effect with a warm and inviting color palette. Available in 17 colorways.

**Somerset Weave** is a crisp stitched linen with a tailored design and beautiful matte finish. Available in 17 colorways ranging from playful colors and usable neutrals.

**Verdon** is a refined silk with a sophisticated neutral palette and diverse color range. Available in 16 colorways.



### **PRODUCT PHOTOGRAPHY**



Verdon









### **PRODUCT PHOTOGRAPHY**



Somerset Weave





### **PRODUCT PHOTOGRAPHY**



Elverum







### **INSTALLS**







Elverum: Sandstone



Luzon: Cascade