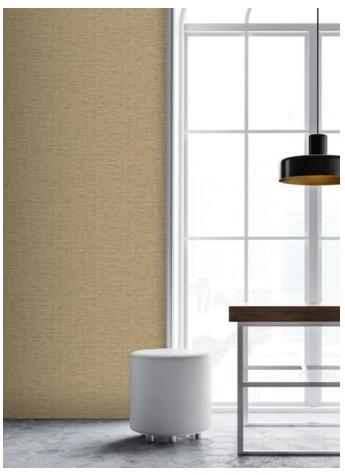

**Somerset Weave** is a crisp stitched linen with a tailored design and beautiful matte finish. Available in 17 colorways ranging from playful colors and usable neutrals.

**Verdon** is a refined silk with a sophisticated neutral palette and diverse color range. Available in 16 colorways.

### **PRODUCT PHOTOGRAPHY**

Somerset Weave