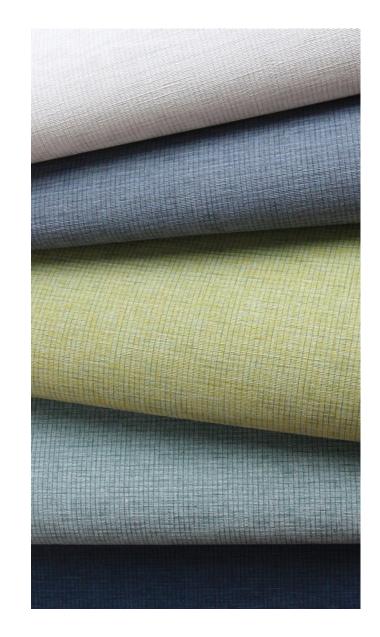

**Somerset Weave** is a crisp stitched linen with a tailored design and beautiful matte finish. Available in 17 colorways ranging from playful colors and usable neutrals.

**Verdon** is a refined silk with a sophisticated neutral palette and diverse color range. Available in 16 colorways.

### **PRODUCT PHOTOGRAPHY**

Somerset Weave