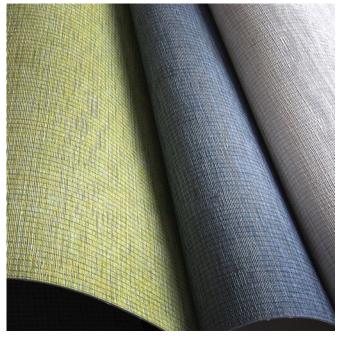

III performance standards. Engineered for heavy traffic spaces, it is scratch, puncture, tear, and stain resistant.

**Elverum** combines a chiseled emboss with a multicolor striation to bring dimension to the walls. Available in a diverse 16 sku palette inspired by Earth's minerals.

**Luzon** has a sculptural vertical emboss providing a natural woven effect with a warm and inviting color palette. Available in 17 colorways.

**Somerset Weave** is a crisp stitched linen with a tailored design and beautiful matte finish. Available in 17 colorways ranging from playful colors and usable neutrals.

**Verdon** is a refined silk with a sophisticated neutral palette and diverse color range. Available in 16 colorways.



### **PRODUCT PHOTOGRAPHY**



Verdon









### **PRODUCT PHOTOGRAPHY**



Somerset Weave





### **PRODUCT PHOTOGRAPHY**



Elverum







### **INSTALLS**







Elverum: Sandstone



Luzon: Cascade