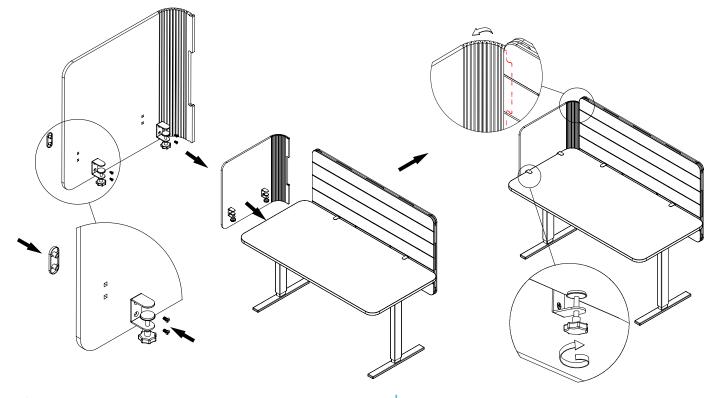

Insert Clamp Brackets into position, tighten the bolts and ensure mount is straight.

Insert Desking Wing into the corresponding pre-cut holes located in Desking Screen as shown.

Bend Desking Wing, tighten the knobs and secure the Desking Wing in desire location.