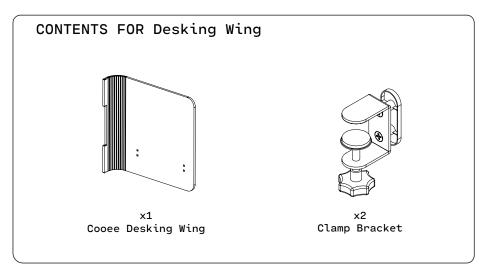

## ASSEMBLY GUIDE

x1 Desking Wing

Insert Clamp Brackets into position, tighten the bolts and ensure mount is straight.

Insert Desking Wing into the corresponding pre-cut holes located in Desking Screen as shown.

Bend Desking Wing, tighten the knobs and secure the Desking Wing in desire location.