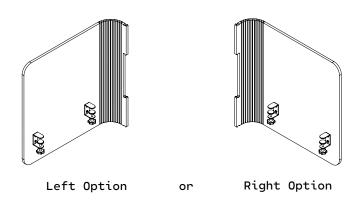

ASSEMBLY GUIDE

CREATE YOUR SPACE

a. Cooee Desking Wing is an universal part and can be mounted as a left or right option.

b. Desking Screen has a middle layer with special shaped cut-outs for fitting Desking Wing and other accessories.