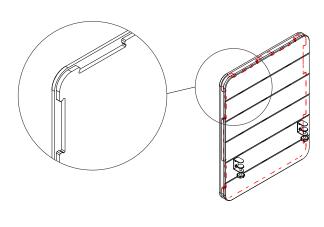

## **CAUTION**

- Open box and check the content.
- Check the Clamp bracket and if top felt is found remove it as shown.
- Installer is responsible for installing Cooee Desking Wing correctly as per instructions.

ASSEMBLY GUIDE

CREATE YOUR SPACE

a. Cooee Desking Wing is an universal part and can be mounted as a left or right option.

b. Desking Screen has a middle layer with special shaped cut-outs for fitting Desking Wing and other accessories.