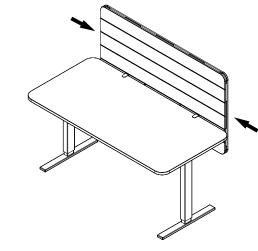

## ASSEMBLY GUIDE

x1 Desking Wing

## **CAUTION**

- Open box and check the content.
- Check the Clamp bracket and if top felt is found remove it as shown.
- Installer is responsible for installing Cooee Desking Wing correctly as per instructions.