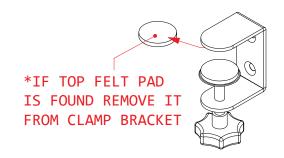

## **CAUTION**

- Open box and check the content.
- Check the Clamp bracket and if top felt is found remove it as shown.
- Installer is responsible for installing Cooee Desking Wing correctly as per instructions.