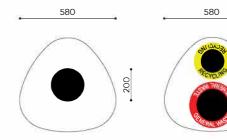

## Corindi

The seamless solution to multiple recycling demands, Corindi epitomises the very concept 'less is more'. The reuleax shape cleverly allows for the option of single, dual or triple waste channels inside a single compact footprint. Add a seamless Corian<sup>®</sup> body in a wide array of organic colours and you have a germ resistant and stylish bin flexible to your needs.

steel liner rs

from their wide range of plain and

-coated steel in 27 colours loor from scratching with stainless steel skirting

tting waste streams | Chutes act as limiters in sorting | Clear vinyl signage on the double e by customers and saves labour in waste ng plinth is easy to use and flexibly move around our floors