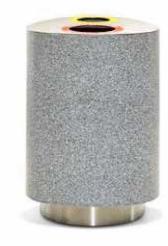

## Corindi

The seamless solution to multiple recycling demands, Corindi epitomises the very concept 'less is more'. The reuleax shape cleverly allows for the option of single, dual or triple waste channels inside a single compact footprint. Add a seamless Corian<sup>®</sup> body in a wide array of organic colours and you have a germ resistant and stylish bin flexible to your needs.