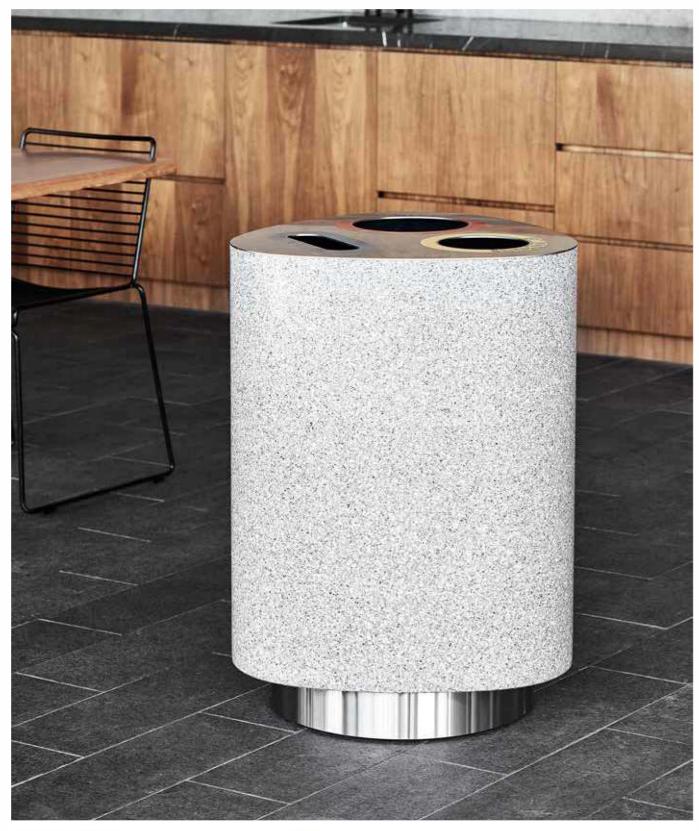

## Corindi

The seamless solution to multiple recycling demands, Corindi epitomises the very concept 'less is more'. The reuleax shape cleverly allows for the option of single, dual or triple waste channels inside a single compact footprint. Add a seamless Corian<sup>®</sup> body in a wide array of organic colours and you have a germ resistant and stylish bin flexible to your needs.

steel liner rs

from their wide range of plain and

-coated steel in 27 colours loor from scratching with stainless steel skirting

tting waste streams | Chutes act as limiters in sorting | Clear vinyl signage on the double e by customers and saves labour in waste ng plinth is easy to use and flexibly move around our floors