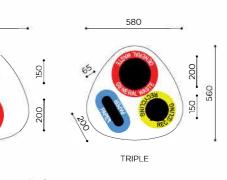

## **SPECIFICATIONS**

| CAPACITY  | Single: 90 L polyethylene liner<br>Double: 1x 30L, 1x 60L galvanised st<br>Triple: 3x 40L galvanised steel liners                                                                                  |
|-----------|----------------------------------------------------------------------------------------------------------------------------------------------------------------------------------------------------|
| FINISHES  | Body: Corian <sup>®</sup> solid surface, select f<br>organic colours<br>Lid: 3mm stainless steel or powder<br>Base: polyethylene base protects flo                                                 |
| FEATURES  | Ability to manage recycling by split<br>to signal recycling and save labour i<br>and triple bins is easily recognisable<br>management   A loose, non-marking<br>without scratching or damaging you |
| OPTIONS   | Customise the standard vinyl decals                                                                                                                                                                |
| WARRANTY  | 5 years                                                                                                                                                                                            |
| FIXING    | Freestanding or surface fixed                                                                                                                                                                      |
| LEAD TIME | Made in Australia   5-6 weeks                                                                                                                                                                      |
|           |                                                                                                                                                                                                    |

## Corindi

The seamless solution to multiple recycling demands, Corindi epitomises the very concept 'less is more'. The reuleax shape cleverly allows for the option of single, dual or triple waste channels inside a single compact footprint. Add a seamless Corian<sup>®</sup> body in a wide array of organic colours and you have a germ resistant and stylish bin flexible to your needs.

steel liner rs

from their wide range of plain and

-coated steel in 27 colours loor from scratching with stainless steel skirting

tting waste streams | Chutes act as limiters in sorting | Clear vinyl signage on the double e by customers and saves labour in waste ng plinth is easy to use and flexibly move around our floors