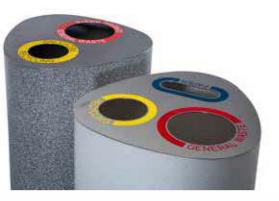

steel liner rs

from their wide range of plain and

-coated steel in 27 colours loor from scratching with stainless steel skirting

tting waste streams | Chutes act as limiters in sorting | Clear vinyl signage on the double e by customers and saves labour in waste ng plinth is easy to use and flexibly move around our floors

Is to your brand colours and waste channels