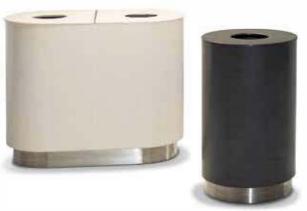

# **Cottesloe**

# **LITTER BIN**

### SPECIFICATIONS

| CAPACITY  | Single: 90L polyethylene liner   Double: 2x 90L polyethylene liners<br>Triple: 1x 65L, 2x 45L galvanised steel liners                                                                                                                                                                                                                                                                                                                                                                                                                                                                        |
|-----------|----------------------------------------------------------------------------------------------------------------------------------------------------------------------------------------------------------------------------------------------------------------------------------------------------------------------------------------------------------------------------------------------------------------------------------------------------------------------------------------------------------------------------------------------------------------------------------------------|
| FINISHES  | Body: Corian® solid surface, select from their wide range of plain and organic colours<br>Lid: 3mm stainless or powder-coated steel in 27 colours<br>Base: stainless steel                                                                                                                                                                                                                                                                                                                                                                                                                   |
| FEATURES  | Manage recycling by splitting your waste streams   Chutes act as limiters to signal recycling and save labour in sorting   Clear vinyl signage on the double and triple bins is easily recognisable by customers and saves labour in waste management   Vinyl decals can be removed and replaced for changes to waste streams I Clear bumpers to the double lid soften opening and protect your lid surfaces   Gas struts on the triple lid safely and easily assist opening the bin for staff to replace bin bags   Double size has a hinged lid which folds for easy removal of the liners |
| OPTIONS   | Customise the standard vinyl decals to your brand colours and waste channels   Engraved enamel fill signage is a hard wearing, long term option for heavy traffic areas. Powder-coated lids are compatible with vinyl signage only.                                                                                                                                                                                                                                                                                                                                                          |
| WARRANTY  | 5 years                                                                                                                                                                                                                                                                                                                                                                                                                                                                                                                                                                                      |
| FIXING    | Freestanding or surface fixed                                                                                                                                                                                                                                                                                                                                                                                                                                                                                                                                                                |
| LEAD TIME | Made in Australia   6-8 weeks                                                                                                                                                                                                                                                                                                                                                                                                                                                                                                                                                                |