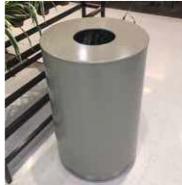

# **Cottesloe**

# **LITTER BIN**

### SPECIFICATIONS

| CAPACITY  | Single: 90L polyethylene liner   Double: 2x 90L polyethylene liners<br>Triple: 1x 65L, 2x 45L galvanised steel liners                                                                                                                                                                                                                                                                                                                                                                                                                                                                        |
|-----------|----------------------------------------------------------------------------------------------------------------------------------------------------------------------------------------------------------------------------------------------------------------------------------------------------------------------------------------------------------------------------------------------------------------------------------------------------------------------------------------------------------------------------------------------------------------------------------------------|
| FINISHES  | Body: Corian® solid surface, select from their wide range of plain and organic colours<br>Lid: 3mm stainless or powder-coated steel in 27 colours<br>Base: stainless steel                                                                                                                                                                                                                                                                                                                                                                                                                   |
| FEATURES  | Manage recycling by splitting your waste streams   Chutes act as limiters to signal recycling and save labour in sorting   Clear vinyl signage on the double and triple bins is easily recognisable by customers and saves labour in waste management   Vinyl decals can be removed and replaced for changes to waste streams I Clear bumpers to the double lid soften opening and protect your lid surfaces   Gas struts on the triple lid safely and easily assist opening the bin for staff to replace bin bags   Double size has a hinged lid which folds for easy removal of the liners |
| OPTIONS   | Customise the standard vinyl decals to your brand colours and waste channels   Engraved enamel fill signage is a hard wearing, long term option for heavy traffic areas. Powder-coated lids are compatible with vinyl signage only.                                                                                                                                                                                                                                                                                                                                                          |
| WARRANTY  | 5 years                                                                                                                                                                                                                                                                                                                                                                                                                                                                                                                                                                                      |
| FIXING    | Freestanding or surface fixed                                                                                                                                                                                                                                                                                                                                                                                                                                                                                                                                                                |
| LEAD TIME | Made in Australia   6-8 weeks                                                                                                                                                                                                                                                                                                                                                                                                                                                                                                                                                                |