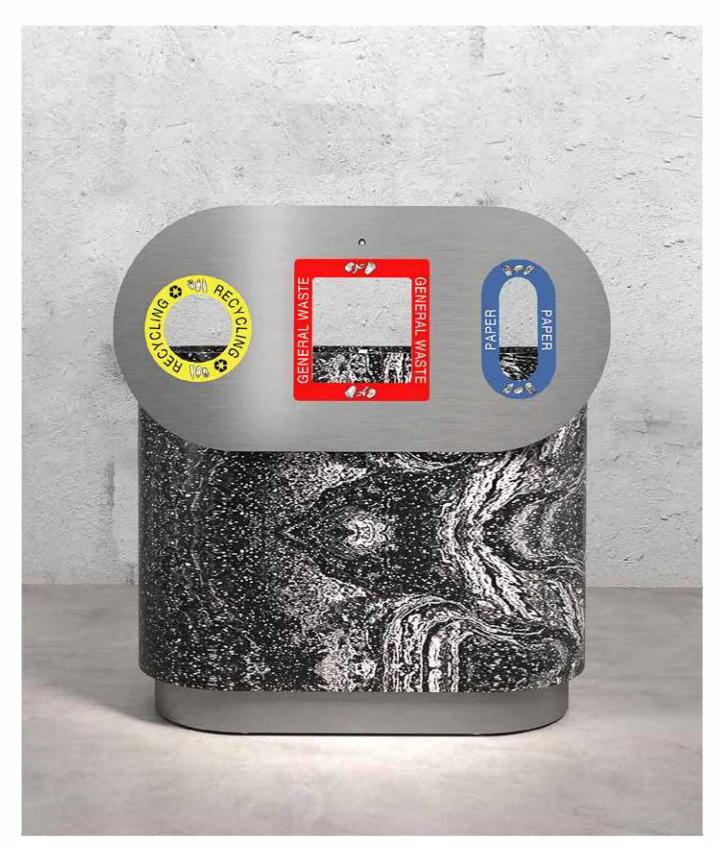

# **Cottesloe**

# **LITTER BIN**

### SPECIFICATIONS

| CAPACITY  | Single: 90L polyethylene liner   Double: 2x 90L polyethylene liners<br>Triple: 1x 65L, 2x 45L galvanised steel liners                                                                                                                                                                                                                                                                                                                                                                                                                                                                        |
|-----------|----------------------------------------------------------------------------------------------------------------------------------------------------------------------------------------------------------------------------------------------------------------------------------------------------------------------------------------------------------------------------------------------------------------------------------------------------------------------------------------------------------------------------------------------------------------------------------------------|
| FINISHES  | Body: Corian® solid surface, select from their wide range of plain and organic colours<br>Lid: 3mm stainless or powder-coated steel in 27 colours<br>Base: stainless steel                                                                                                                                                                                                                                                                                                                                                                                                                   |
| FEATURES  | Manage recycling by splitting your waste streams   Chutes act as limiters to signal recycling and save labour in sorting   Clear vinyl signage on the double and triple bins is easily recognisable by customers and saves labour in waste management   Vinyl decals can be removed and replaced for changes to waste streams I Clear bumpers to the double lid soften opening and protect your lid surfaces   Gas struts on the triple lid safely and easily assist opening the bin for staff to replace bin bags   Double size has a hinged lid which folds for easy removal of the liners |
| OPTIONS   | Customise the standard vinyl decals to your brand colours and waste channels   Engraved enamel fill signage is a hard wearing, long term option for heavy traffic areas. Powder-coated lids are compatible with vinyl signage only.                                                                                                                                                                                                                                                                                                                                                          |
| WARRANTY  | 5 years                                                                                                                                                                                                                                                                                                                                                                                                                                                                                                                                                                                      |
| FIXING    | Freestanding or surface fixed                                                                                                                                                                                                                                                                                                                                                                                                                                                                                                                                                                |
| LEAD TIME | Made in Australia   6-8 weeks                                                                                                                                                                                                                                                                                                                                                                                                                                                                                                                                                                |