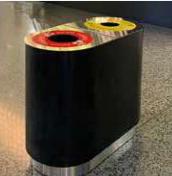

# **Cottesloe**

# **LITTER BIN**

### SPECIFICATIONS

| CAPACITY  | Single: 90L polyethylene liner   Double: 2x 90L polyethylene liners<br>Triple: 1x 65L, 2x 45L galvanised steel liners                                                                                                                                                                                                                                                                                                                                                                                                                                                                        |
|-----------|----------------------------------------------------------------------------------------------------------------------------------------------------------------------------------------------------------------------------------------------------------------------------------------------------------------------------------------------------------------------------------------------------------------------------------------------------------------------------------------------------------------------------------------------------------------------------------------------|
| FINISHES  | Body: Corian® solid surface, select from their wide range of plain and organic colours<br>Lid: 3mm stainless or powder-coated steel in 27 colours<br>Base: stainless steel                                                                                                                                                                                                                                                                                                                                                                                                                   |
| FEATURES  | Manage recycling by splitting your waste streams   Chutes act as limiters to signal recycling and save labour in sorting   Clear vinyl signage on the double and triple bins is easily recognisable by customers and saves labour in waste management   Vinyl decals can be removed and replaced for changes to waste streams I Clear bumpers to the double lid soften opening and protect your lid surfaces   Gas struts on the triple lid safely and easily assist opening the bin for staff to replace bin bags   Double size has a hinged lid which folds for easy removal of the liners |
| OPTIONS   | Customise the standard vinyl decals to your brand colours and waste channels   Engraved enamel fill signage is a hard wearing, long term option for heavy traffic areas. Powder-coated lids are compatible with vinyl signage only.                                                                                                                                                                                                                                                                                                                                                          |
| WARRANTY  | 5 years                                                                                                                                                                                                                                                                                                                                                                                                                                                                                                                                                                                      |
| FIXING    | Freestanding or surface fixed                                                                                                                                                                                                                                                                                                                                                                                                                                                                                                                                                                |
| LEAD TIME | Made in Australia   6-8 weeks                                                                                                                                                                                                                                                                                                                                                                                                                                                                                                                                                                |