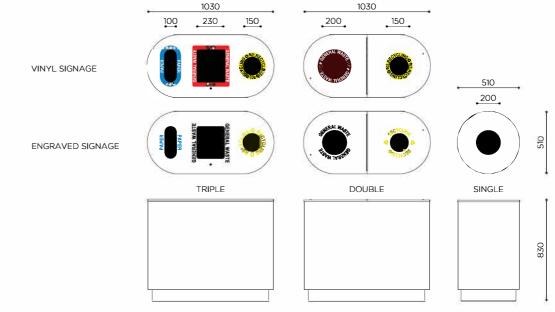

## + DIMENSIONS (mm)

**32** botton + gardiner | bin catalogue

### SPECIFICATIONS

| CAPACITY  | Single: 90L polyethylene liner   Double: 2x 90L polyethylene liners<br>Triple: 1x 65L, 2x 45L galvanised steel liners                                                                                                                                                                                                                                                                                                                                                                                                                                                                        |
|-----------|----------------------------------------------------------------------------------------------------------------------------------------------------------------------------------------------------------------------------------------------------------------------------------------------------------------------------------------------------------------------------------------------------------------------------------------------------------------------------------------------------------------------------------------------------------------------------------------------|
| FINISHES  | Body: Corian® solid surface, select from their wide range of plain and organic colours<br>Lid: 3mm stainless or powder-coated steel in 27 colours<br>Base: stainless steel                                                                                                                                                                                                                                                                                                                                                                                                                   |
| FEATURES  | Manage recycling by splitting your waste streams   Chutes act as limiters to signal recycling and save labour in sorting   Clear vinyl signage on the double and triple bins is easily recognisable by customers and saves labour in waste management   Vinyl decals can be removed and replaced for changes to waste streams I Clear bumpers to the double lid soften opening and protect your lid surfaces   Gas struts on the triple lid safely and easily assist opening the bin for staff to replace bin bags   Double size has a hinged lid which folds for easy removal of the liners |
| OPTIONS   | Customise the standard vinyl decals to your brand colours and waste channels   Engraved enamel fill signage is a hard wearing, long term option for heavy traffic areas. Powder-coated lids are compatible with vinyl signage only.                                                                                                                                                                                                                                                                                                                                                          |
| WARRANTY  | 5 years                                                                                                                                                                                                                                                                                                                                                                                                                                                                                                                                                                                      |
| FIXING    | Freestanding or surface fixed                                                                                                                                                                                                                                                                                                                                                                                                                                                                                                                                                                |
| LEAD TIME | Made in Australia   6-8 weeks                                                                                                                                                                                                                                                                                                                                                                                                                                                                                                                                                                |